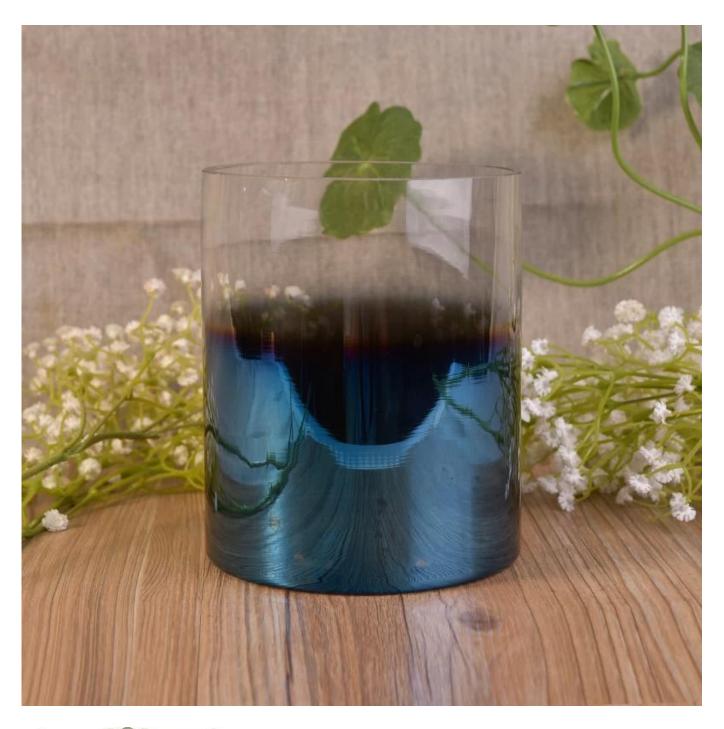

## **Vertical Glass Candle Jar with Gradually Varied Electroplated Decoration**

## Product Details

| Article number.         | SGLYP17042202                                                                                                                                                                                                                                                                                                                                   |
|-------------------------|-------------------------------------------------------------------------------------------------------------------------------------------------------------------------------------------------------------------------------------------------------------------------------------------------------------------------------------------------|
| Material                | Soda Lime Glass                                                                                                                                                                                                                                                                                                                                 |
| Craft                   | Hand Made Vertical Glass Candle Holders                                                                                                                                                                                                                                                                                                         |
| Samples time            | <ol> <li>5 days, if the shapes and sizes are existing</li> <li>15 days, if you need a new shape and size</li> </ol>                                                                                                                                                                                                                             |
| Packaging               | Normal packing 24 or 36pcs in a carton export cardboard partitions                                                                                                                                                                                                                                                                              |
| Product Capacity        | 500,000 ~ 1,000,000 pieces per month                                                                                                                                                                                                                                                                                                            |
| Delivery                | Within 35 days after sample approved and order                                                                                                                                                                                                                                                                                                  |
| Payment conditions      | 30% deposit by T / T in advance and balance against B / L copy                                                                                                                                                                                                                                                                                  |
| Shipping                | By sea, by air, by express and the delivery agent it is acceptable                                                                                                                                                                                                                                                                              |
| Product characteristics | <ol> <li>Suitable for use in the pub, hotel, restaurants, homes, etc.</li> <li>A professional Q / C for quality control</li> <li>Competitive price and quality</li> </ol>                                                                                                                                                                       |
| For your choice         | <ol> <li>Any logo printing glass box</li> <li>Any color painted, cold, electroplating, painting laser cutting for finishing</li> <li>Special package as shrink film, color gift box, white gift box, etc.</li> <li>Open a new form of glass, wood, plastic or metal as you like</li> <li>Various sizes and shapes to suit your needs</li> </ol> |