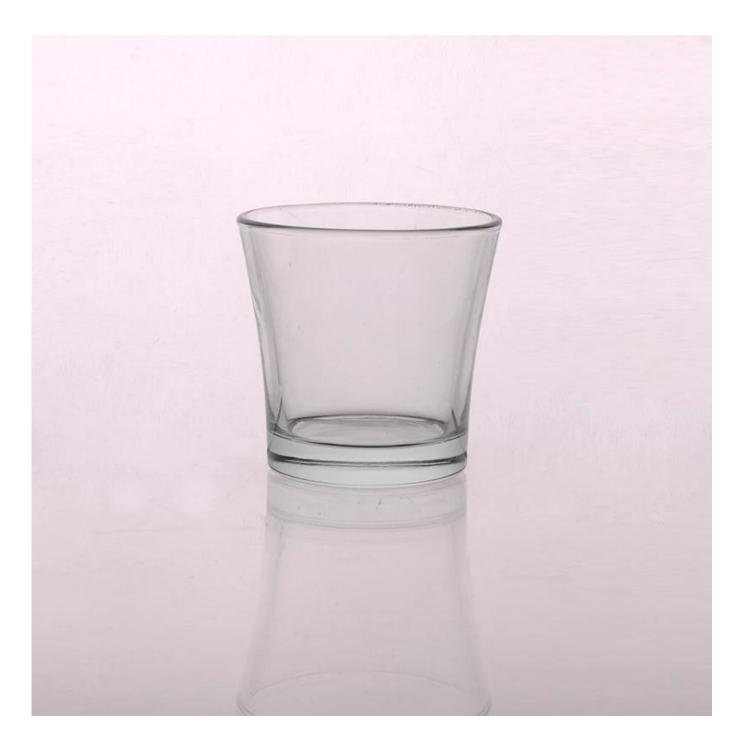

# V Shape high clear candle holders

| ltem number.     | SGJD15052602                                                              |
|------------------|---------------------------------------------------------------------------|
| Material         | high white glass material                                                 |
| Handle           | Machine made                                                              |
| Samples time     | 1. 5 days if there is a form and size of the glass                        |
|                  | 2. 15 days, if you need a new shape and size glass                        |
| Packaging        | Normal packing, 4 pieces in inner box, 48 pieces in box                   |
| Product Capacity | 500,000 ~ 1,000,000 pieces per month                                      |
| Delivery time    | Within 35 days after the sample and in order confirmed                    |
| Terms of payment | 30% deposit by T / T in advance and balance against copy of B / L         |
| Shipment         | By sea, by air, by express and the delivery agent acceptable              |
|                  | 1. Machine made glass candle holder from high quality                     |
| Product Features | 2. Suitable for use in hotel, house, etc.                                 |
|                  | 3. This eco                                                               |
|                  | 4. Meet FDA test & amp; AMP; CA 65 test                                   |
|                  | 1. Various designs and sizes for selection                                |
|                  | 2 Any color painted, cold, electroplating, laser model Processing cutter  |
| For your choice  | 3. Special package as shrink film, color gift box, white gift box, etc.   |
|                  | 4. We are exclusive of employees for quality control                      |
|                  | 5. We have a professional workshop and warehouse for ensure delivery time |