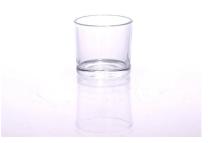

# V Shape high clear candle holders

| ltem number.     | SGJD15052602                                                              |
|------------------|---------------------------------------------------------------------------|
| Material         | high white glass material                                                 |
| Handle           | Machine made                                                              |
| Samples time     | 1. 5 days if there is a form and size of the glass                        |
|                  | 2. 15 days, if you need a new shape and size glass                        |
| Packaging        | Normal packing, 4 pieces in inner box, 48 pieces in box                   |
| Product Capacity | 500,000 ~ 1,000,000 pieces per month                                      |
| Delivery time    | Within 35 days after the sample and in order confirmed                    |
| Terms of payment | 30% deposit by T / T in advance and balance against copy of B / L         |
| Shipment         | By sea, by air, by express and the delivery agent acceptable              |
|                  | 1. Machine made glass candle holder from high quality                     |
| Product Features | 2. Suitable for use in hotel, house, etc.                                 |
|                  | 3. This eco                                                               |
|                  | 4. Meet FDA test & amp; AMP; CA 65 test                                   |
|                  | 1. Various designs and sizes for selection                                |
|                  | 2 Any color painted, cold, electroplating, laser model Processing cutter  |
| For your choice  | 3. Special package as shrink film, color gift box, white gift box, etc.   |
|                  | 4. We are exclusive of employees for quality control                      |
|                  | 5. We have a professional workshop and warehouse for ensure delivery time |