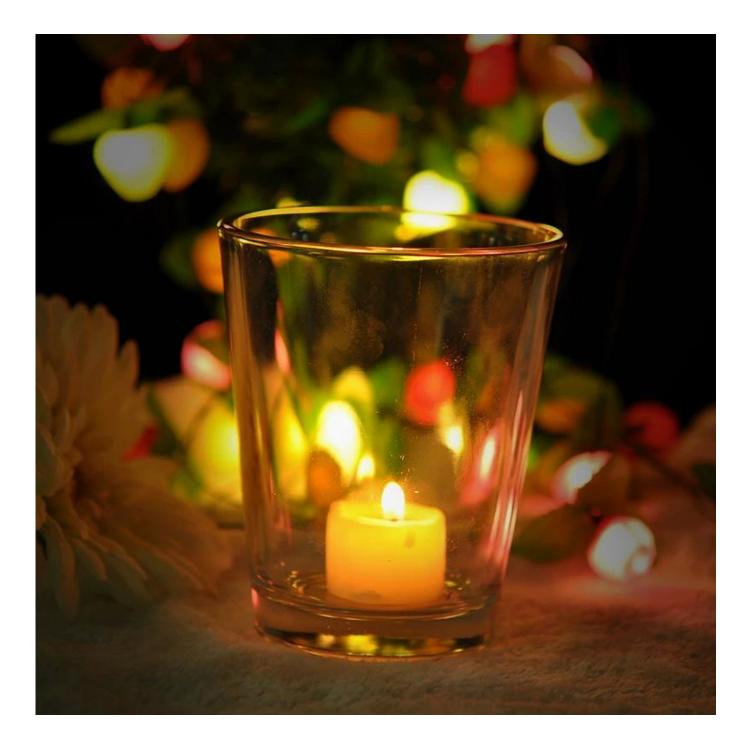

# V Shape high clear candle holders

| ltem number.     | SGJD15052602                                                              |
|------------------|---------------------------------------------------------------------------|
| Material         | high white glass material                                                 |
| Handle           | Machine made                                                              |
| Samples time     | 1. 5 days if there is a form and size of the glass                        |
|                  | 2. 15 days, if you need a new shape and size glass                        |
| Packaging        | Normal packing, 4 pieces in inner box, 48 pieces in box                   |
| Product Capacity | 500,000 ~ 1,000,000 pieces per month                                      |
| Delivery time    | Within 35 days after the sample and in order confirmed                    |
| Terms of payment | 30% deposit by T / T in advance and balance against copy of B / L         |
| Shipment         | By sea, by air, by express and the delivery agent acceptable              |
|                  | 1. Machine made glass candle holder from high quality                     |
| Product Features | 2. Suitable for use in hotel, house, etc.                                 |
|                  | 3. This eco                                                               |
|                  | 4. Meet FDA test & amp; AMP; CA 65 test                                   |
|                  | 1. Various designs and sizes for selection                                |
|                  | 2 Any color painted, cold, electroplating, laser model Processing cutter  |
| For your choice  | 3. Special package as shrink film, color gift box, white gift box, etc.   |
|                  | 4. We are exclusive of employees for quality control                      |
|                  | 5. We have a professional workshop and warehouse for ensure delivery time |