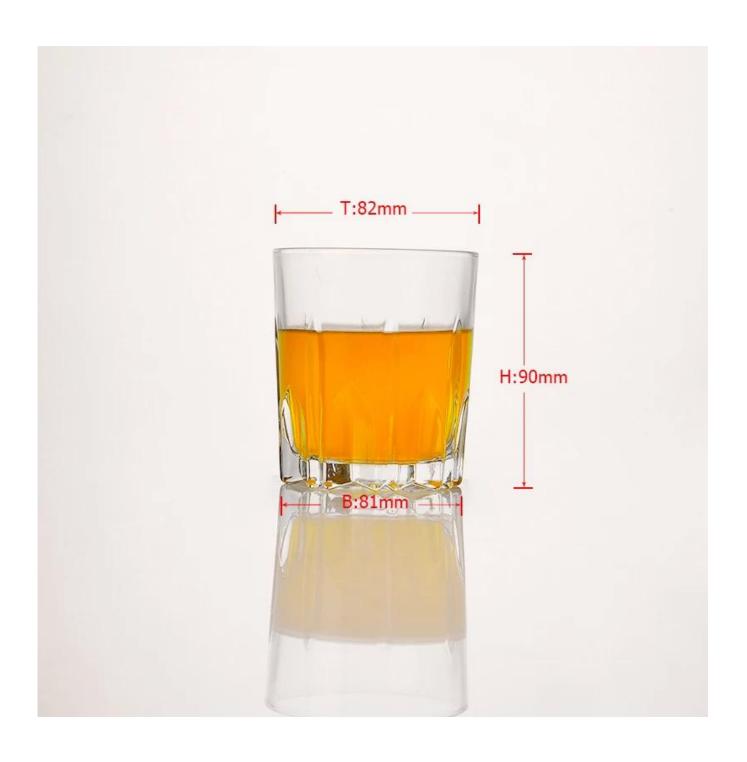

| Produ            | ct Details Every day is sunny day                                          |
|------------------|----------------------------------------------------------------------------|
| Item No.         | SG8281                                                                     |
| Material         | High White Glass                                                           |
| Process          | Machine Press                                                              |
| Samples time     | 1. 5 days if at exist shaped and size of glass                             |
|                  | 2. 15 days if need new shape or size of glass                              |
| Packing          | Normal packing,48 pcs per carton                                           |
| Product Capacity | 500,000~1,000,000 pcs per month                                            |
| Delivery time    | Within 35 days after the sample and order confirmed                        |
| Payment terms    | 30% deposit by T/T in advance and the balance against the copy of B/L      |
| Shipment         | By sea, by air, by Express and your shipping agent is acceptable           |
|                  | 1. Machine Press glass tumbler with high quality                           |
| Product Features | 2. Suitable for used in hotel, home, etc.                                  |
|                  | 3. It is eco-friendly                                                      |
|                  | 4. Meet FDA test , CA 65 test                                              |
| For your choices | 1. Different designs and sizes for choice                                  |
|                  | 2 .Any color painted, frost, electroplate, pattern laser carver processing |
|                  | 3. Special package like shrink wrap, color gift box, white gift box etc.   |
|                  | 4. We have exclusive workers for quality control                           |
|                  | 5. We have professional workshop and warehouse to ensure the delivery time |