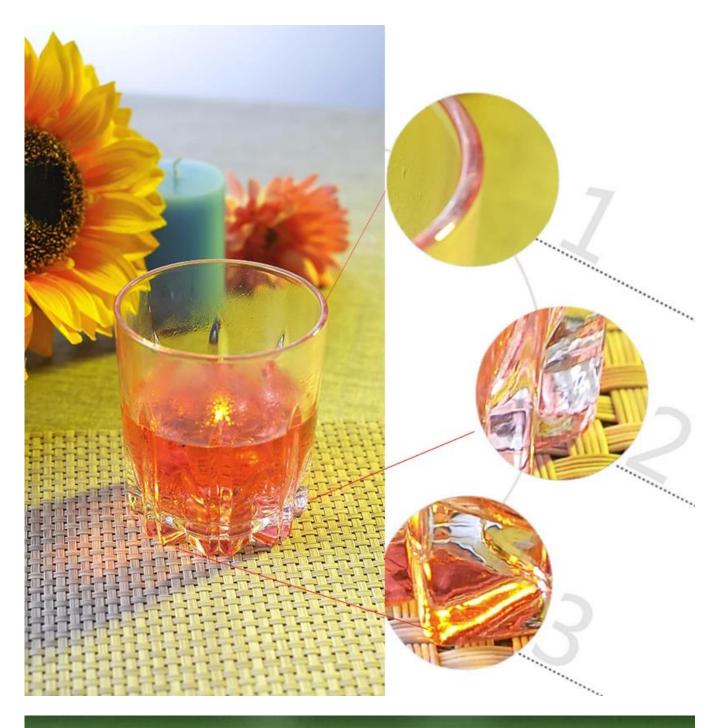

| Produ            | ct Details Every day is sunny day                                          |
|------------------|----------------------------------------------------------------------------|
| Item No.         | SG8281                                                                     |
| Material         | High White Glass                                                           |
| Process          | Machine Press                                                              |
| Samples time     | 1. 5 days if at exist shaped and size of glass                             |
|                  | 2. 15 days if need new shape or size of glass                              |
| Packing          | Normal packing,48 pcs per carton                                           |
| Product Capacity | 500,000~1,000,000 pcs per month                                            |
| Delivery time    | Within 35 days after the sample and order confirmed                        |
| Payment terms    | 30% deposit by T/T in advance and the balance against the copy of B/L      |
| Shipment         | By sea, by air, by Express and your shipping agent is acceptable           |
|                  | 1. Machine Press glass tumbler with high quality                           |
| Product Features | 2. Suitable for used in hotel, home, etc.                                  |
|                  | 3. It is eco-friendly                                                      |
|                  | 4. Meet FDA test , CA 65 test                                              |
| For your choices | 1. Different designs and sizes for choice                                  |
|                  | 2 .Any color painted, frost, electroplate, pattern laser carver processing |
|                  | 3. Special package like shrink wrap, color gift box, white gift box etc.   |
|                  | 4. We have exclusive workers for quality control                           |
|                  | 5. We have professional workshop and warehouse to ensure the delivery time |