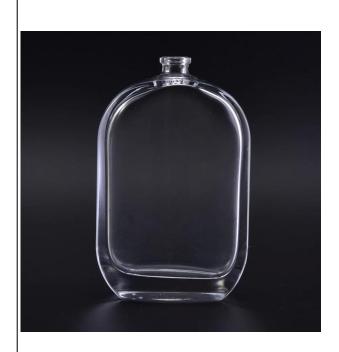

## Unique shape clear round square glass perfume bottle with sprayer

| Item name       | Unique shape clear round square glass perfume bottle with sprayer                                                                                  |
|-----------------|----------------------------------------------------------------------------------------------------------------------------------------------------|
| Item No.        | SGLG17030301                                                                                                                                       |
| Size            | Top dia:16mm<br>Max dia.:79 mm<br>Height:121 mm<br>Weight:248 g<br>Capacity:104 ml                                                                 |
| MOQ             | 50000pcs                                                                                                                                           |
| Sample time     | 1.5 days if at exist shape and size of products 2.15 days if need new shape and size of products                                                   |
| Packing         | Normal safety packing<br>24pcs/36pcs/48pcs etc. per<br>export carton with egg divider                                                              |
| Brand           | Sunny Glassware                                                                                                                                    |
| Delivery time   | Within 35 days after order confirmed                                                                                                               |
| Payment terms   | 30% deposit by T/T in advance,<br>the balance after showing the<br>copy of B/L                                                                     |
| Product feature | 1.High quality and competitve prices 2.Meet FDA, SGS,LFGB etc. test 3.Eco-friendly 4.Widely apply to Wedding, party, home, bar etc. 5.Machine made |