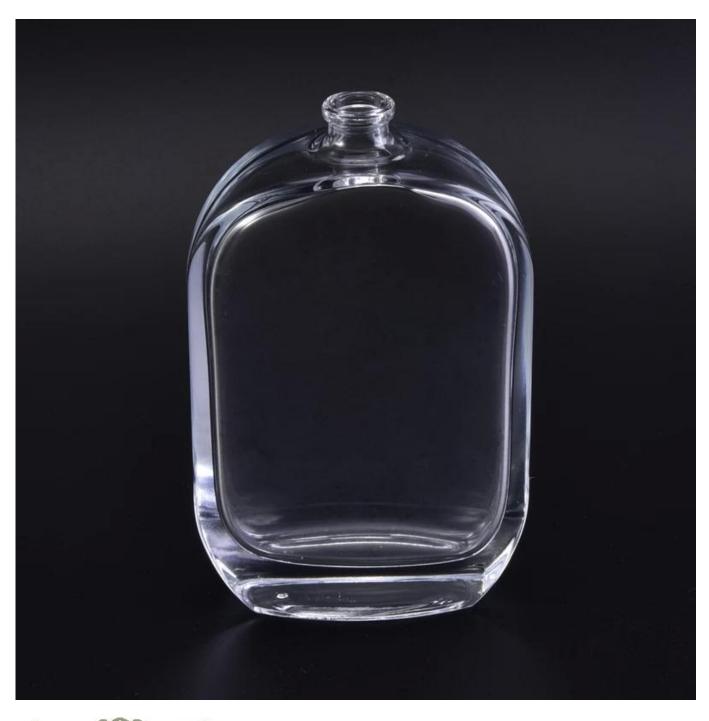

## Unique shape clear round square glass perfume bottle with sprayer

| Item name       | Unique shape clear round square glass perfume bottle with sprayer                                                                                  |
|-----------------|----------------------------------------------------------------------------------------------------------------------------------------------------|
| Item No.        | SGLG17030301                                                                                                                                       |
| Size            | Top dia:16mm<br>Max dia.:79 mm<br>Height:121 mm<br>Weight:248 g<br>Capacity:104 ml                                                                 |
| MOQ             | 50000pcs                                                                                                                                           |
| Sample time     | 1.5 days if at exist shape and size of products 2.15 days if need new shape and size of products                                                   |
| Packing         | Normal safety packing<br>24pcs/36pcs/48pcs etc. per<br>export carton with egg divider                                                              |
| Brand           | Sunny Glassware                                                                                                                                    |
| Delivery time   | Within 35 days after order confirmed                                                                                                               |
| Payment terms   | 30% deposit by T/T in advance,<br>the balance after showing the<br>copy of B/L                                                                     |
| Product feature | 1.High quality and competitve prices 2.Meet FDA, SGS,LFGB etc. test 3.Eco-friendly 4.Widely apply to Wedding, party, home, bar etc. 5.Machine made |