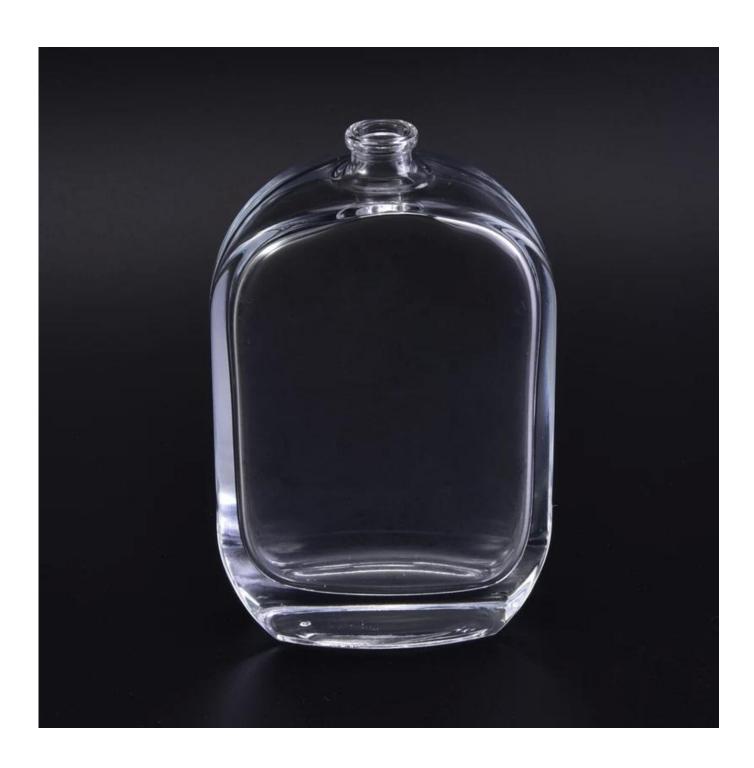

## Unique shape clear round square glass perfume bottle with sprayer

| Item name       | Unique shape clear round square glass perfume bottle with sprayer                                                                                  |
|-----------------|----------------------------------------------------------------------------------------------------------------------------------------------------|
| Item No.        | SGLG17030301                                                                                                                                       |
| Size            | Top dia:16mm<br>Max dia.:79 mm<br>Height:121 mm<br>Weight:248 g<br>Capacity:104 ml                                                                 |
| MOQ             | 50000pcs                                                                                                                                           |
| Sample time     | 1.5 days if at exist shape and size of products 2.15 days if need new shape and size of products                                                   |
| Packing         | Normal safety packing<br>24pcs/36pcs/48pcs etc. per<br>export carton with egg divider                                                              |
| Brand           | Sunny Glassware                                                                                                                                    |
| Delivery time   | Within 35 days after order confirmed                                                                                                               |
| Payment terms   | 30% deposit by T/T in advance,<br>the balance after showing the<br>copy of B/L                                                                     |
| Product feature | 1.High quality and competitve prices 2.Meet FDA, SGS,LFGB etc. test 3.Eco-friendly 4.Widely apply to Wedding, party, home, bar etc. 5.Machine made |