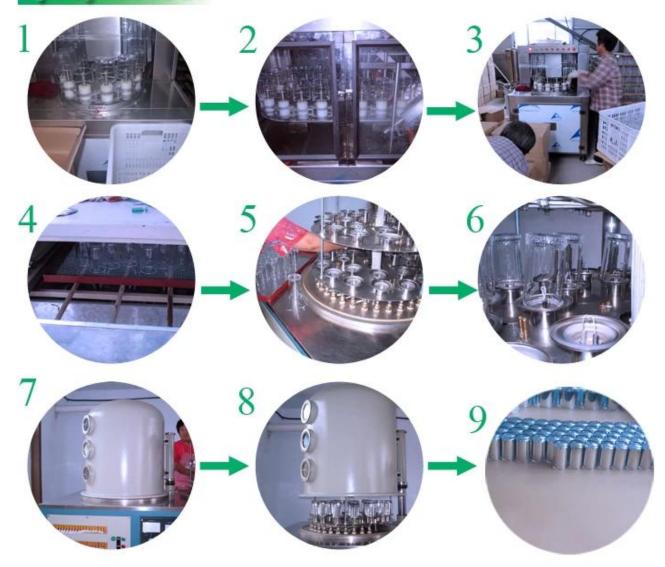

|
| Brand           | Sunny Glassware                                                                                                                                    |
| Delivery time   | Within 35 days after order confirmed                                                                                                               |
| Payment terms   | 30% deposit by T/T in advance,<br>the balance after showing the<br>copy of B/L                                                                     |
| Product feature | 1.High quality and competitve prices 2.Meet FDA, SGS,LFGB etc. test 3.Eco-friendly 4.Widely apply to Wedding, party, home, bar etc. 5.Machine made |































## Factory Show



## Spray colour









For more information, please visit our website:  $\underline{www.okcandle.com}$