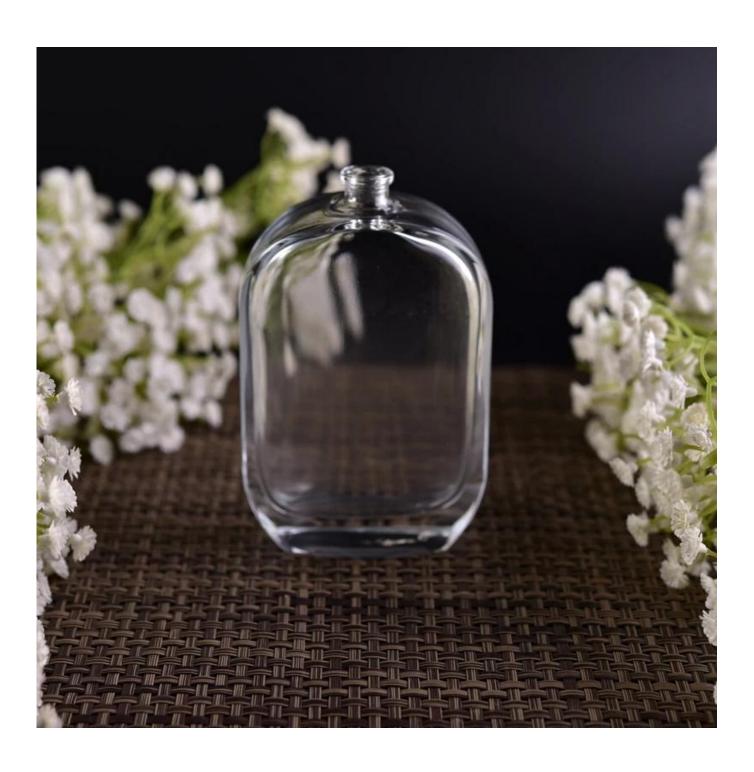

## Unique shape clear round square glass perfume bottle with sprayer

| Item name       | Unique shape clear round square glass perfume bottle with sprayer                                                                                  |
|-----------------|----------------------------------------------------------------------------------------------------------------------------------------------------|
| Item No.        | SGLG17030301                                                                                                                                       |
| Size            | Top dia:16mm<br>Max dia.:79 mm<br>Height:121 mm<br>Weight:248 g<br>Capacity:104 ml                                                                 |
| MOQ             | 50000pcs                                                                                                                                           |
| Sample time     | 1.5 days if at exist shape and size of products 2.15 days if need new shape and size of products                                                   |
| Packing         | Normal safety packing<br>24pcs/36pcs/48pcs etc. per<br>export carton with egg divider                                                              |
| Brand           | Sunny Glassware                                                                                                                                    |
| Delivery time   | Within 35 days after order confirmed                                                                                                               |
| Payment terms   | 30% deposit by T/T in advance,<br>the balance after showing the<br>copy of B/L                                                                     |
| Product feature | 1.High quality and competitve prices 2.Meet FDA, SGS,LFGB etc. test 3.Eco-friendly 4.Widely apply to Wedding, party, home, bar etc. 5.Machine made |