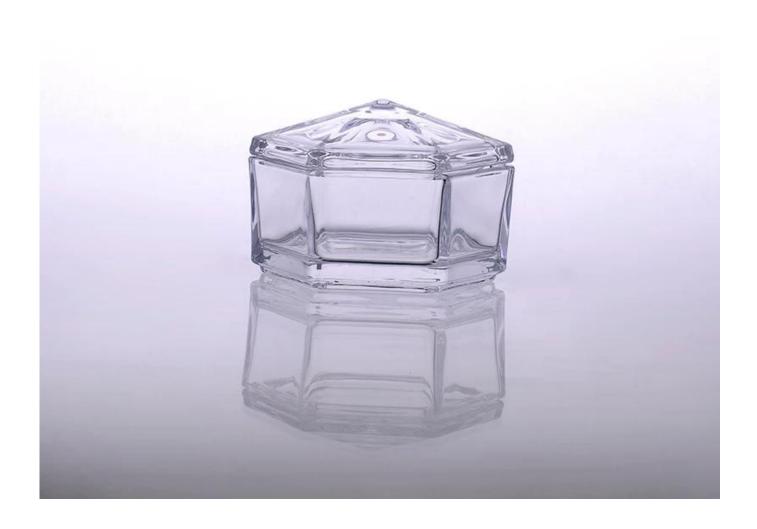

## Unique hexagon design candle glass wholesale for home

| Product Details   |                                                                                  |
|-------------------|----------------------------------------------------------------------------------|
|                   |                                                                                  |
| Material          | High white material glass                                                        |
| Crafts            | Machine press glass candle jar                                                   |
| Proofing time     | 1. Existing products, sample time 5 days                                         |
|                   | 2. The need to re-mold, sample time 15 days                                      |
| Package           | General packaging, 48 / Carton                                                   |
| Capacity          | 500,000 to 1,000,000 / month                                                     |
| Delivery Time     | 35 days after sample and order confirmation                                      |
| Payment Terms     | T / T 30% down payment, pay the balance due to see a copy of the bill of         |
|                   | lading                                                                           |
| Transport         | Maritime transport, air transport, international express delivery; guests        |
|                   | designated freight forwarding                                                    |
|                   | 1. Machine made <u>candle holders</u>                                            |
|                   | 2. Can be used in hotels, home,bar,etc                                           |
| Product Features  | 3. Environmental material                                                        |
|                   | 4. FDA test, CA65 test                                                           |
|                   | 1. satisfy your different design and size                                        |
|                   | 2. Any color of paint, frosting, electroplating, laser engraving can be done     |
| For you to choose | 3. provide special packaging such as shrink film, color gift box, white gift box |
|                   | 4. We have a dedicated quality control team to control product quality           |
|                   | 5. We have professional production bases and warehouses to ensure delivery       |