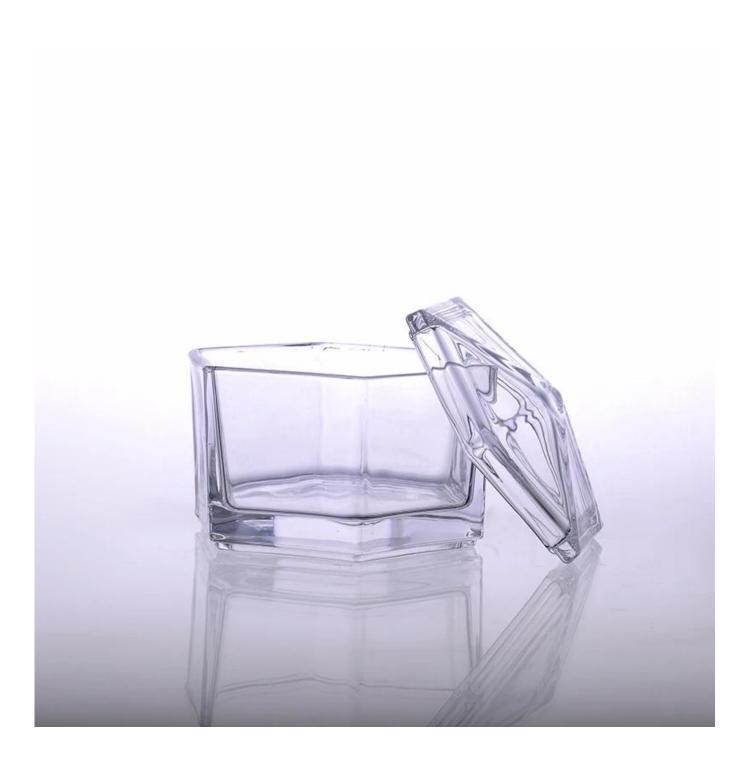

## Unique hexagon design candle glass wholesale for home

| Product Details   |                                                                                  |
|-------------------|----------------------------------------------------------------------------------|
|                   |                                                                                  |
| Material          | High white material glass                                                        |
| Crafts            | Machine press glass candle jar                                                   |
| Proofing time     | 1. Existing products, sample time 5 days                                         |
|                   | 2. The need to re-mold, sample time 15 days                                      |
| Package           | General packaging, 48 / Carton                                                   |
| Capacity          | 500,000 to 1,000,000 / month                                                     |
| Delivery Time     | 35 days after sample and order confirmation                                      |
| Payment Terms     | T / T 30% down payment, pay the balance due to see a copy of the bill of         |
|                   | lading                                                                           |
| Transport         | Maritime transport, air transport, international express delivery; guests        |
|                   | designated freight forwarding                                                    |
|                   | 1. Machine made <u>candle holders</u>                                            |
|                   | 2. Can be used in hotels, home,bar,etc                                           |
| Product Features  | 3. Environmental material                                                        |
|                   | 4. FDA test, CA65 test                                                           |
|                   | 1. satisfy your different design and size                                        |
|                   | 2. Any color of paint, frosting, electroplating, laser engraving can be done     |
| For you to choose | 3. provide special packaging such as shrink film, color gift box, white gift box |
|                   | 4. We have a dedicated quality control team to control product quality           |
|                   | 5. We have professional production bases and warehouses to ensure delivery       |