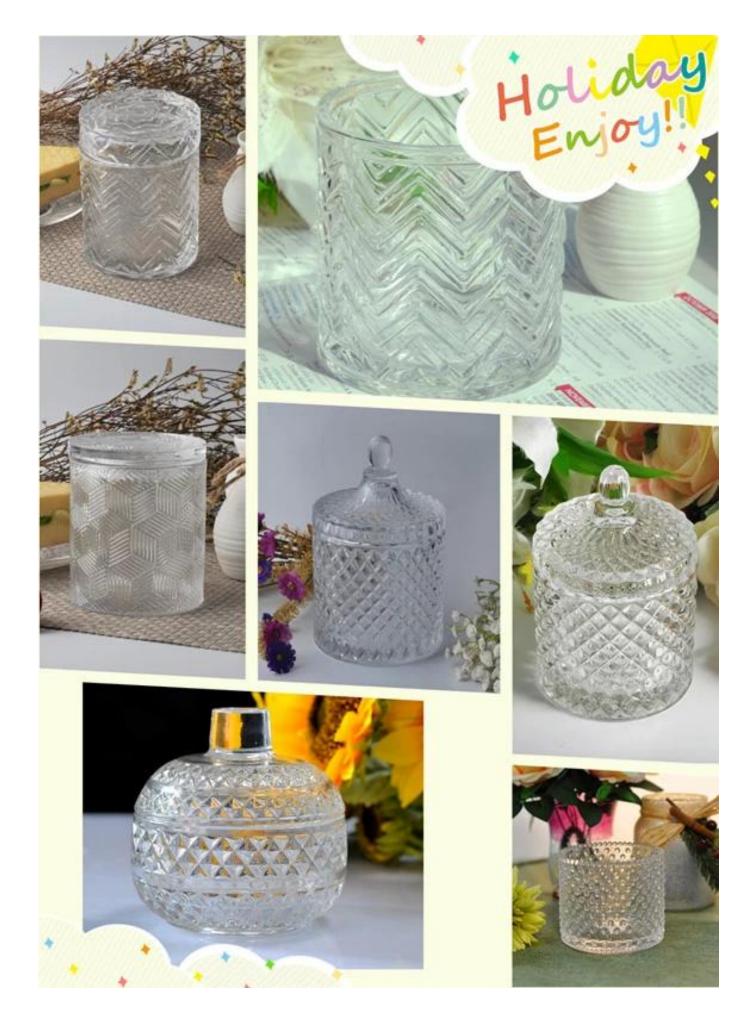

## Unique design silver ball-shape glass candle vessels

| Allowed Streets  |                                                                                                                                                                                                                                                     |
|------------------|-----------------------------------------------------------------------------------------------------------------------------------------------------------------------------------------------------------------------------------------------------|
| Product Details  |                                                                                                                                                                                                                                                     |
| Itme No          | SGLYP17112307                                                                                                                                                                                                                                       |
| Size             | Top dia[]87mm<br>Bottom dia[]70mm<br>Height[]85mm<br>Weight[]218g<br>Capacity[]670ml                                                                                                                                                                |
| color            | Any color printing on glass are available                                                                                                                                                                                                           |
| Material         | Glass                                                                                                                                                                                                                                               |
| Sample           | 7days                                                                                                                                                                                                                                               |
| Terms of payment | 30% deposit by T/T in advance and the balance after showing copy of L/C                                                                                                                                                                             |
| Certification    | ASTM Test (for candle holder)                                                                                                                                                                                                                       |
| For your choice  | <ol> <li>Any logo printing on glass body</li> <li>Any color painted, frosted, electroplating, logo laser for the finish</li> <li>Special packing like shrink wrap, color gift box, white box etc</li> <li>Any shape, size meet your need</li> </ol> |