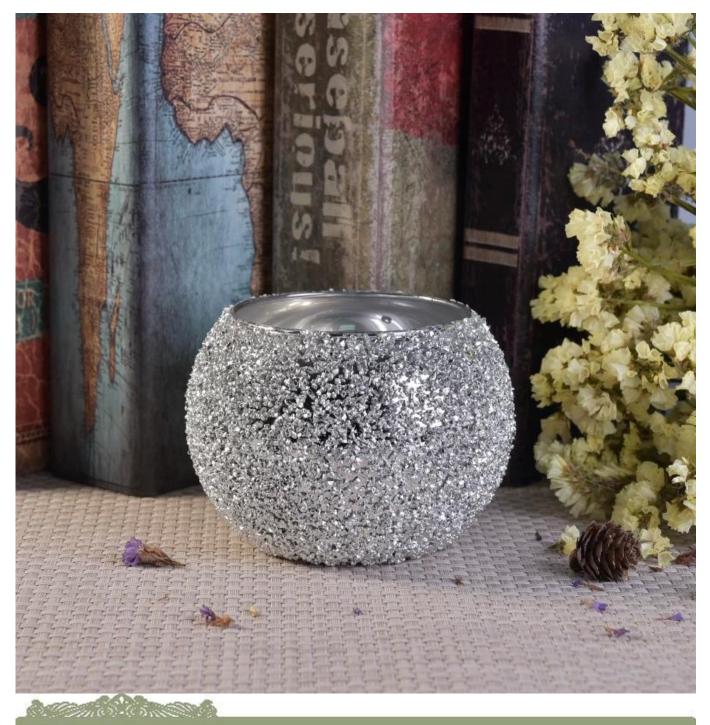

## Unique design silver ball-shape glass candle vessels

| Allowed Streets  |                                                                                                                                                                                                                                                     |
|------------------|-----------------------------------------------------------------------------------------------------------------------------------------------------------------------------------------------------------------------------------------------------|
| Product Details  |                                                                                                                                                                                                                                                     |
| Itme No          | SGLYP17112307                                                                                                                                                                                                                                       |
| Size             | Top dia[]87mm<br>Bottom dia[]70mm<br>Height[]85mm<br>Weight[]218g<br>Capacity[]670ml                                                                                                                                                                |
| color            | Any color printing on glass are available                                                                                                                                                                                                           |
| Material         | Glass                                                                                                                                                                                                                                               |
| Sample           | 7days                                                                                                                                                                                                                                               |
| Terms of payment | 30% deposit by T/T in advance and the balance after showing copy of L/C                                                                                                                                                                             |
| Certification    | ASTM Test (for candle holder)                                                                                                                                                                                                                       |
| For your choice  | <ol> <li>Any logo printing on glass body</li> <li>Any color painted, frosted, electroplating, logo laser for the finish</li> <li>Special packing like shrink wrap, color gift box, white box etc</li> <li>Any shape, size meet your need</li> </ol> |