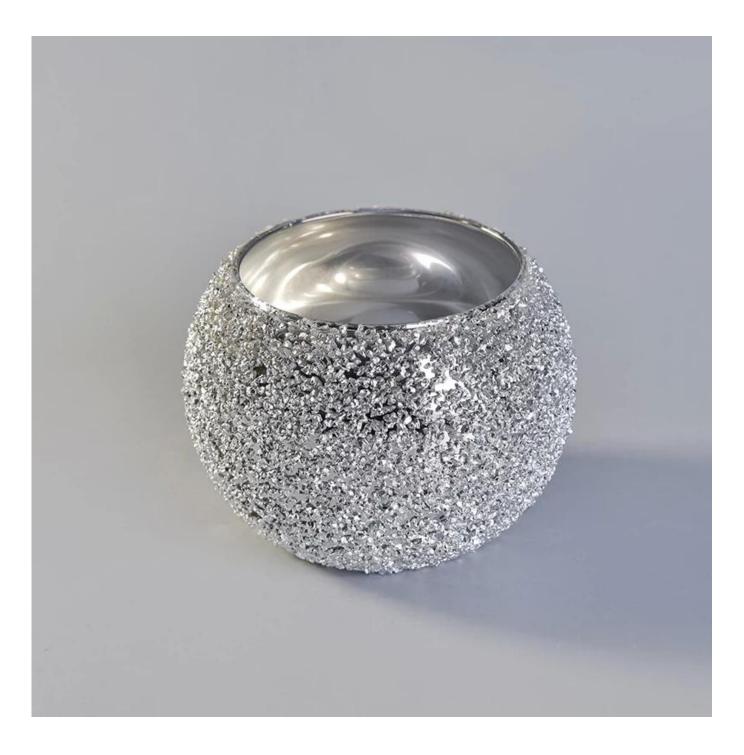

## Unique design silver ball-shape glass candle vessels

| Allowed Streets  |                                                                                                                                                                                                                                                     |
|------------------|-----------------------------------------------------------------------------------------------------------------------------------------------------------------------------------------------------------------------------------------------------|
| Product Details  |                                                                                                                                                                                                                                                     |
| Itme No          | SGLYP17112307                                                                                                                                                                                                                                       |
| Size             | Top dia[]87mm<br>Bottom dia[]70mm<br>Height[]85mm<br>Weight[]218g<br>Capacity[]670ml                                                                                                                                                                |
| color            | Any color printing on glass are available                                                                                                                                                                                                           |
| Material         | Glass                                                                                                                                                                                                                                               |
| Sample           | 7days                                                                                                                                                                                                                                               |
| Terms of payment | 30% deposit by T/T in advance and the balance after showing copy of L/C                                                                                                                                                                             |
| Certification    | ASTM Test (for candle holder)                                                                                                                                                                                                                       |
| For your choice  | <ol> <li>Any logo printing on glass body</li> <li>Any color painted, frosted, electroplating, logo laser for the finish</li> <li>Special packing like shrink wrap, color gift box, white box etc</li> <li>Any shape, size meet your need</li> </ol> |