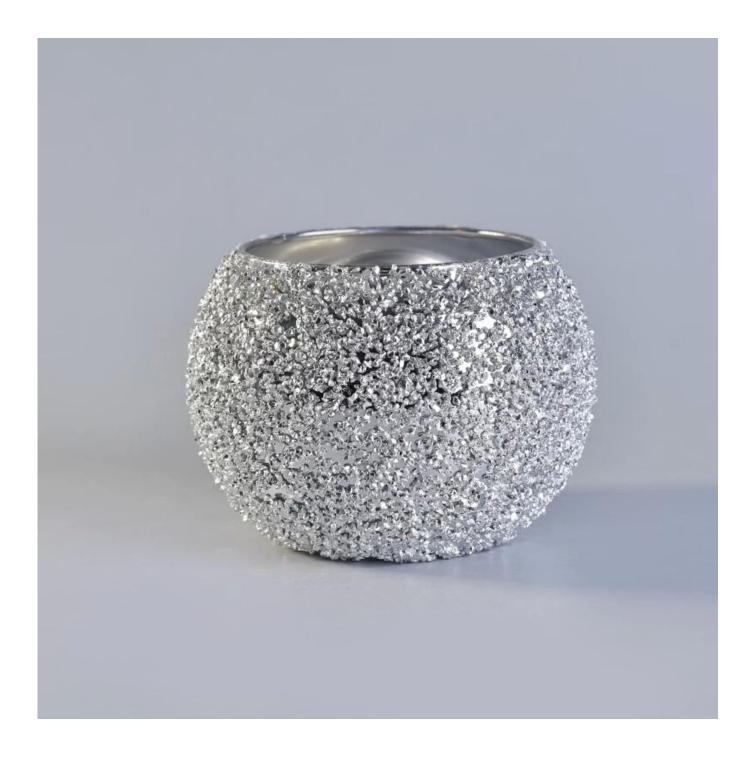

## Unique design silver ball-shape glass candle vessels

| Allowed Streets  |                                                                                                                                                                                                                                                     |
|------------------|-----------------------------------------------------------------------------------------------------------------------------------------------------------------------------------------------------------------------------------------------------|
| Product Details  |                                                                                                                                                                                                                                                     |
| Itme No          | SGLYP17112307                                                                                                                                                                                                                                       |
| Size             | Top dia[]87mm<br>Bottom dia[]70mm<br>Height[]85mm<br>Weight[]218g<br>Capacity[]670ml                                                                                                                                                                |
| color            | Any color printing on glass are available                                                                                                                                                                                                           |
| Material         | Glass                                                                                                                                                                                                                                               |
| Sample           | 7days                                                                                                                                                                                                                                               |
| Terms of payment | 30% deposit by T/T in advance and the balance after showing copy of L/C                                                                                                                                                                             |
| Certification    | ASTM Test (for candle holder)                                                                                                                                                                                                                       |
| For your choice  | <ol> <li>Any logo printing on glass body</li> <li>Any color painted, frosted, electroplating, logo laser for the finish</li> <li>Special packing like shrink wrap, color gift box, white box etc</li> <li>Any shape, size meet your need</li> </ol> |