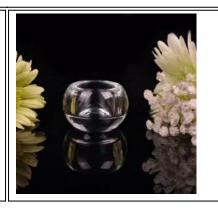

# Unique design luxury decorative candle holder colored candle holder

| S. Como Como    |                  |                                                                                                                                                                                                                  |
|-----------------|------------------|------------------------------------------------------------------------------------------------------------------------------------------------------------------------------------------------------------------|
| Product Details |                  |                                                                                                                                                                                                                  |
|                 | Item No          | SGLYP16021501                                                                                                                                                                                                    |
|                 | Size             | Top dia 83mm  Bottom dia 69mm  Height 101mm  Weight 410g  Capacity 530ml                                                                                                                                         |
|                 | Item Name        | Unique design luxury decorative candle holder colored candle holder                                                                                                                                              |
|                 | Material         | High white glass                                                                                                                                                                                                 |
|                 | Surface finish   | color spray, electroplating, etc are avialable                                                                                                                                                                   |
|                 | Sample           | 7days                                                                                                                                                                                                            |
|                 | Terms of payment | 30% deposit by T/T in advance and the balance after showing copy of B/L                                                                                                                                          |
|                 | Certification    | ASTM Test (for candle holder)                                                                                                                                                                                    |
|                 | For your choice  | 1, Any logo printing on glass body 2, Any color painted, frosted, electroplating, logo laser for the finish 3, Special packing like shrink wrap, color gift box, white box etc 4, Any shape, size meet your need |