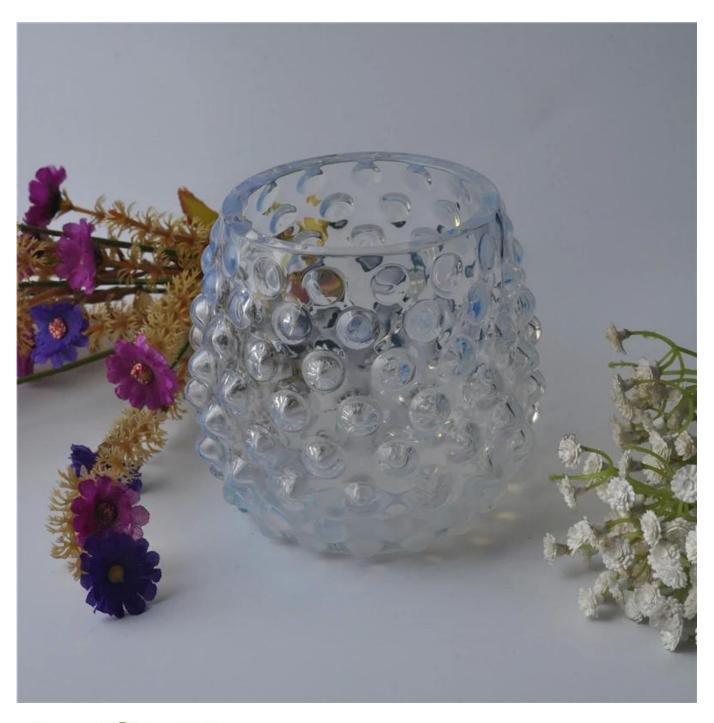

# Unique design luxury decorative candle holder colored candle holder

| S. Como Como    |                  |                                                                                                                                                                                                                  |
|-----------------|------------------|------------------------------------------------------------------------------------------------------------------------------------------------------------------------------------------------------------------|
| Product Details |                  |                                                                                                                                                                                                                  |
|                 | Item No          | SGLYP16021501                                                                                                                                                                                                    |
|                 | Size             | Top dia 83mm  Bottom dia 69mm  Height 101mm  Weight 410g  Capacity 530ml                                                                                                                                         |
|                 | Item Name        | Unique design luxury decorative candle holder colored candle holder                                                                                                                                              |
|                 | Material         | High white glass                                                                                                                                                                                                 |
|                 | Surface finish   | color spray, electroplating, etc are avialable                                                                                                                                                                   |
|                 | Sample           | 7days                                                                                                                                                                                                            |
|                 | Terms of payment | 30% deposit by T/T in advance and the balance after showing copy of B/L                                                                                                                                          |
|                 | Certification    | ASTM Test (for candle holder)                                                                                                                                                                                    |
|                 | For your choice  | 1, Any logo printing on glass body 2, Any color painted, frosted, electroplating, logo laser for the finish 3, Special packing like shrink wrap, color gift box, white box etc 4, Any shape, size meet your need |