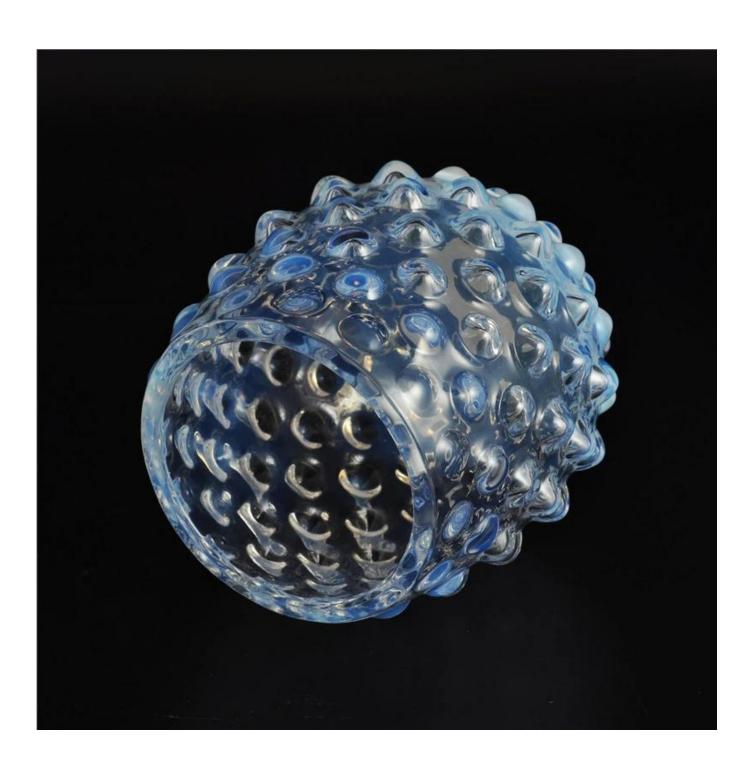

# Unique design luxury decorative candle holder colored candle holder

| S. Como Como    |                  |                                                                                                                                                                                                                  |
|-----------------|------------------|------------------------------------------------------------------------------------------------------------------------------------------------------------------------------------------------------------------|
| Product Details |                  |                                                                                                                                                                                                                  |
|                 | Item No          | SGLYP16021501                                                                                                                                                                                                    |
|                 | Size             | Top dia 83mm  Bottom dia 69mm  Height 101mm  Weight 410g  Capacity 530ml                                                                                                                                         |
|                 | Item Name        | Unique design luxury decorative candle holder colored candle holder                                                                                                                                              |
|                 | Material         | High white glass                                                                                                                                                                                                 |
|                 | Surface finish   | color spray, electroplating, etc are avialable                                                                                                                                                                   |
|                 | Sample           | 7days                                                                                                                                                                                                            |
|                 | Terms of payment | 30% deposit by T/T in advance and the balance after showing copy of B/L                                                                                                                                          |
|                 | Certification    | ASTM Test (for candle holder)                                                                                                                                                                                    |
|                 | For your choice  | 1, Any logo printing on glass body 2, Any color painted, frosted, electroplating, logo laser for the finish 3, Special packing like shrink wrap, color gift box, white box etc 4, Any shape, size meet your need |