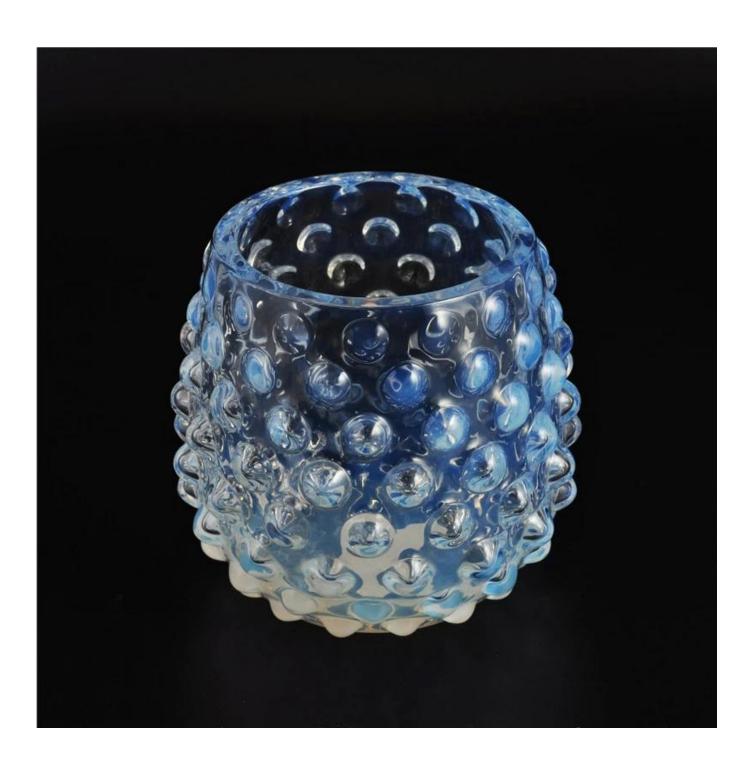

# Unique design luxury decorative candle holder colored candle holder

| S. Como Como    |                  |                                                                                                                                                                                                                  |
|-----------------|------------------|------------------------------------------------------------------------------------------------------------------------------------------------------------------------------------------------------------------|
| Product Details |                  |                                                                                                                                                                                                                  |
|                 | Item No          | SGLYP16021501                                                                                                                                                                                                    |
|                 | Size             | Top dia 83mm  Bottom dia 69mm  Height 101mm  Weight 410g  Capacity 530ml                                                                                                                                         |
|                 | Item Name        | Unique design luxury decorative candle holder colored candle holder                                                                                                                                              |
|                 | Material         | High white glass                                                                                                                                                                                                 |
|                 | Surface finish   | color spray, electroplating, etc are avialable                                                                                                                                                                   |
|                 | Sample           | 7days                                                                                                                                                                                                            |
|                 | Terms of payment | 30% deposit by T/T in advance and the balance after showing copy of B/L                                                                                                                                          |
|                 | Certification    | ASTM Test (for candle holder)                                                                                                                                                                                    |
|                 | For your choice  | 1, Any logo printing on glass body 2, Any color painted, frosted, electroplating, logo laser for the finish 3, Special packing like shrink wrap, color gift box, white box etc 4, Any shape, size meet your need |