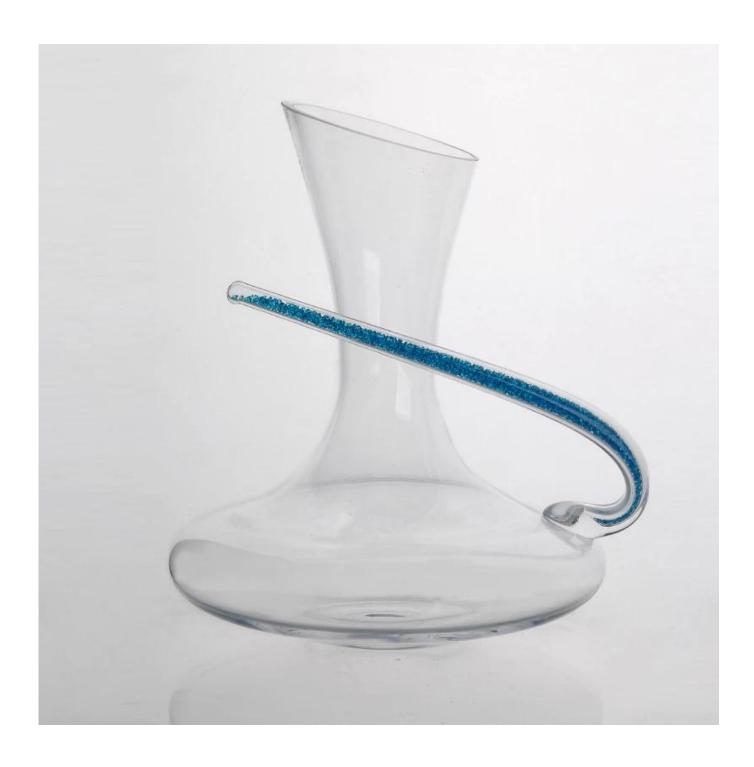

## Unique design handblown wine decanter

;

| Product Details |                  |                                                                                                                                                                                |
|-----------------|------------------|--------------------------------------------------------------------------------------------------------------------------------------------------------------------------------|
| B:200mm H:240mm | Itme No          | SGLYP15041101                                                                                                                                                                  |
|                 | Size             | 90*80*240mm                                                                                                                                                                    |
|                 | Capacity         | 1644ml                                                                                                                                                                         |
|                 | Material         | Hight white glass                                                                                                                                                              |
|                 | Logo             | Any customized is available                                                                                                                                                    |
|                 | Sample           | 7days                                                                                                                                                                          |
|                 | Terms of payment | 30% deposit by T/T in advance and the balance after showing copy of L/C                                                                                                        |
|                 | Certification    | ASTM Test (for candle holder)                                                                                                                                                  |
|                 | For your choice  | 1, Any logo printing on glass body 2, Any color painted, frosted, electroplating, logo laser for the finish 3, Special packing like shrink wrap, color gift box, white box etc |
|                 |                  | 4, Any shape, size meet your need                                                                                                                                              |

Unique design hand blown wine decanter

handblown wine decanter

Hand quality handblown wine decanter

Factory Show