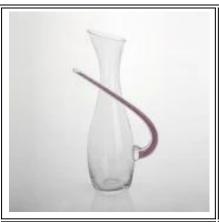

## Unique design handblown wine decanter

;

| Product Details |                  |                                                                                                                                                                                |
|-----------------|------------------|--------------------------------------------------------------------------------------------------------------------------------------------------------------------------------|
| B:200mm H:240mm | Itme No          | SGLYP15041101                                                                                                                                                                  |
|                 | Size             | 90*80*240mm                                                                                                                                                                    |
|                 | Capacity         | 1644ml                                                                                                                                                                         |
|                 | Material         | Hight white glass                                                                                                                                                              |
|                 | Logo             | Any customized is available                                                                                                                                                    |
|                 | Sample           | 7days                                                                                                                                                                          |
|                 | Terms of payment | 30% deposit by T/T in advance and the balance after showing copy of L/C                                                                                                        |
|                 | Certification    | ASTM Test (for candle holder)                                                                                                                                                  |
|                 | For your choice  | 1, Any logo printing on glass body 2, Any color painted, frosted, electroplating, logo laser for the finish 3, Special packing like shrink wrap, color gift box, white box etc |
|                 |                  | 4, Any shape, size meet your need                                                                                                                                              |

Unique design hand blown wine decanter

handblown wine decanter

Hand quality handblown wine decanter

Factory Show