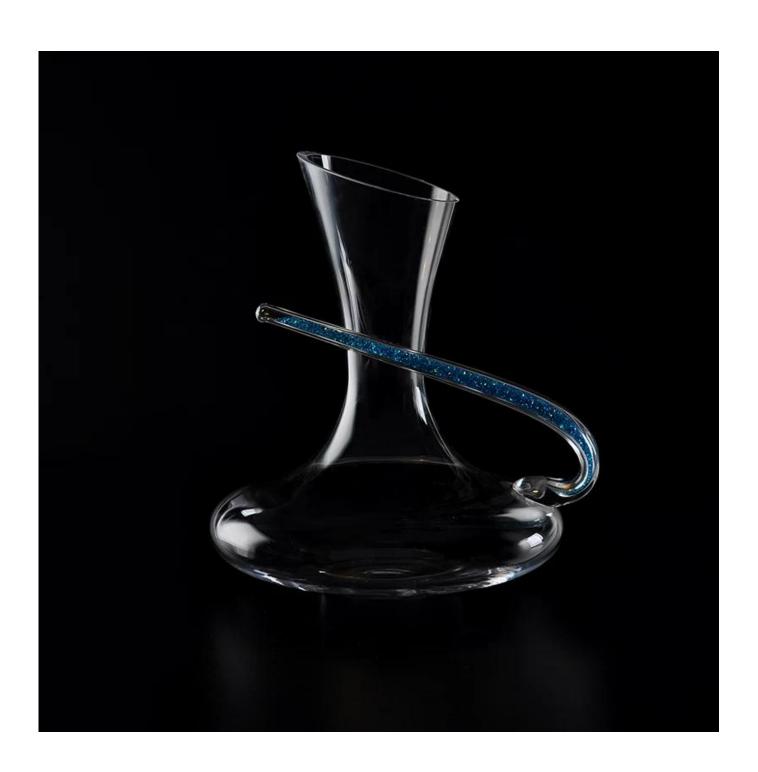

## Unique design handblown wine decanter

;

| Product Details |                  |                                                                                                                                                                                |
|-----------------|------------------|--------------------------------------------------------------------------------------------------------------------------------------------------------------------------------|
| B:200mm H:240mm | Itme No          | SGLYP15041101                                                                                                                                                                  |
|                 | Size             | 90*80*240mm                                                                                                                                                                    |
|                 | Capacity         | 1644ml                                                                                                                                                                         |
|                 | Material         | Hight white glass                                                                                                                                                              |
|                 | Logo             | Any customized is available                                                                                                                                                    |
|                 | Sample           | 7days                                                                                                                                                                          |
|                 | Terms of payment | 30% deposit by T/T in advance and the balance after showing copy of L/C                                                                                                        |
|                 | Certification    | ASTM Test (for candle holder)                                                                                                                                                  |
|                 | For your choice  | 1, Any logo printing on glass body 2, Any color painted, frosted, electroplating, logo laser for the finish 3, Special packing like shrink wrap, color gift box, white box etc |
|                 |                  | 4, Any shape, size meet your need                                                                                                                                              |

Unique design hand blown wine decanter

handblown wine decanter

Hand quality handblown wine decanter

Factory Show