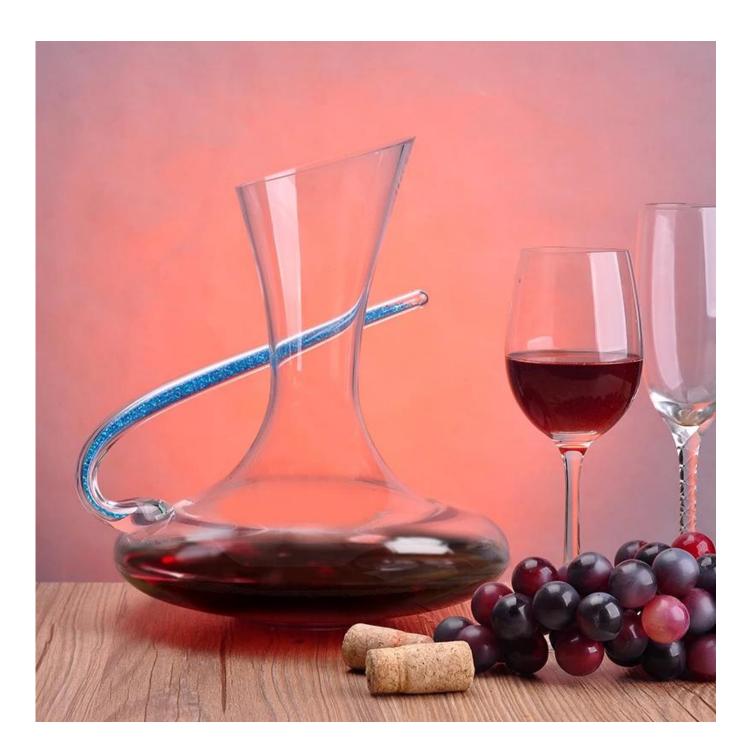

## Unique design handblown wine decanter

;

| Product Details |                  |                                                                                                                                                                                |
|-----------------|------------------|--------------------------------------------------------------------------------------------------------------------------------------------------------------------------------|
| B:200mm H:240mm | Itme No          | SGLYP15041101                                                                                                                                                                  |
|                 | Size             | 90*80*240mm                                                                                                                                                                    |
|                 | Capacity         | 1644ml                                                                                                                                                                         |
|                 | Material         | Hight white glass                                                                                                                                                              |
|                 | Logo             | Any customized is available                                                                                                                                                    |
|                 | Sample           | 7days                                                                                                                                                                          |
|                 | Terms of payment | 30% deposit by T/T in advance and the balance after showing copy of L/C                                                                                                        |
|                 | Certification    | ASTM Test (for candle holder)                                                                                                                                                  |
|                 | For your choice  | 1, Any logo printing on glass body 2, Any color painted, frosted, electroplating, logo laser for the finish 3, Special packing like shrink wrap, color gift box, white box etc |
|                 |                  | 4, Any shape, size meet your need                                                                                                                                              |

Unique design hand blown wine decanter

handblown wine decanter

Hand quality handblown wine decanter

Factory Show

For more **wine decanter** or any glassware,

please visit our website: <a href="http://www.okcandle.com/">http://www.okcandle.com/</a>
Or here may help you know more about us: <a href="#FAQ">FAQ</a>
We are looking forward your inquiry and cooperation.