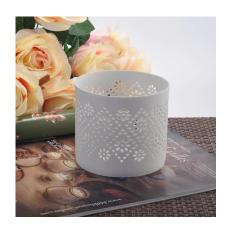

White ceramic votive candle jars wholesale

New ceramic tealight candle jars candle holders

Blue color painted hollow out ceramic candle holder

<u>Shenzhen Sunny Glassware Co.,Ltd</u> was established in 1992. We have been in this industry area for more than 20 years, as a professional manufacturer, we specialized in designing glassware, manufacturing glassware as well as exporting. Our products lines range from handmade to machine made. We already produced abundant products such as glass tumbler, borosilicate glass, shot glass, vase,bowl, candle holder, stemware, ashtray ,tabkeware, driking glass, etc. all the daily use glassware, in total there are more than 4,000 different styles. We have an excellent design team for innovative product creation and strict QC tearm for quality asurance. OEM/ODM serverice are supported as well.