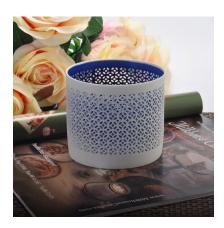

White ceramic votive candle jars wholesale

New ceramic tealight candle jars candle holders

Blue color painted hollow out ceramic candle holder

<u>Shenzhen Sunny Glassware Co.,Ltd</u> was established in 1992. We have been in this industry area for more than 20 years, as a professional manufacturer, we specialized in designing glassware, manufacturing glassware as well as exporting. Our products lines range from handmade to machine made. We already produced abundant products such as glass tumbler, borosilicate glass, shot glass, vase,bowl, candle holder, stemware, ashtray ,tabkeware, driking glass, etc. all the daily use glassware, in total there are more than 4,000 different styles. We have an excellent design team for innovative product creation and strict QC tearm for quality asurance. OEM/ODM serverice are supported as well.