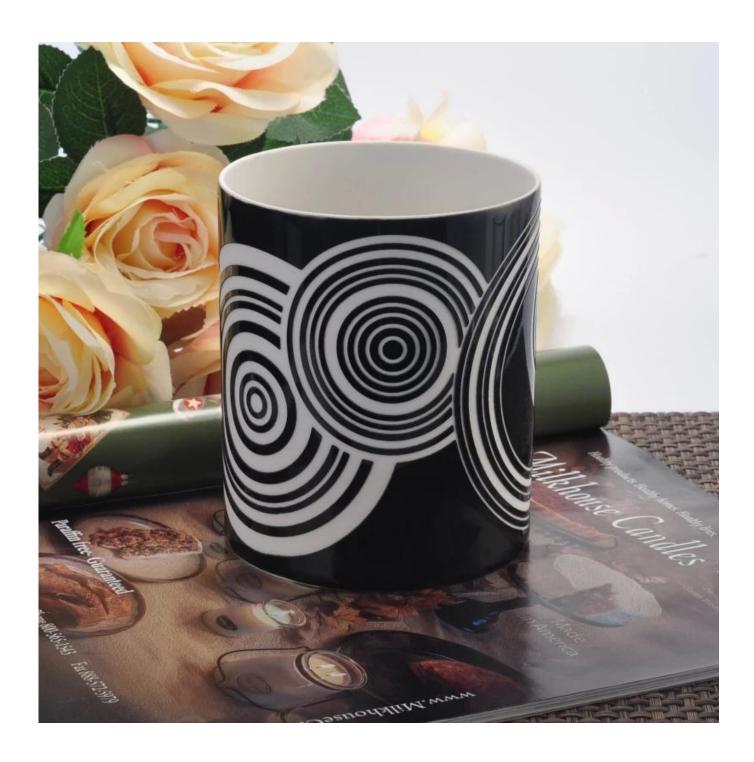

## Unique ceramic candle holder candle jars wholesale

## Product Details

| Item number.             | SGJH160420105                                                                                                                         |
|--------------------------|---------------------------------------------------------------------------------------------------------------------------------------|
| Material                 | Pottery/Ceramic                                                                                                                       |
| Handle                   | Hand made ceramic candle jars                                                                                                         |
| Samples time             | 1. 5 days if there is a form and size of the ceramic                                                                                  |
|                          | 2. 15 days, if you need a new shape and size ceramic                                                                                  |
| Product Capacity         | 500,000 ~ 1,000,000 pieces per month                                                                                                  |
|                          | <ol> <li>Hand made <u>votive ceramic candle holders</u> from high quality.</li> <li>Suitable for use in hotel, house, etc.</li> </ol> |
| The Features of products | 3. This eco-friendly.                                                                                                                 |
|                          | 4. Meet FDA test ; AMP; CA 65 test                                                                                                    |