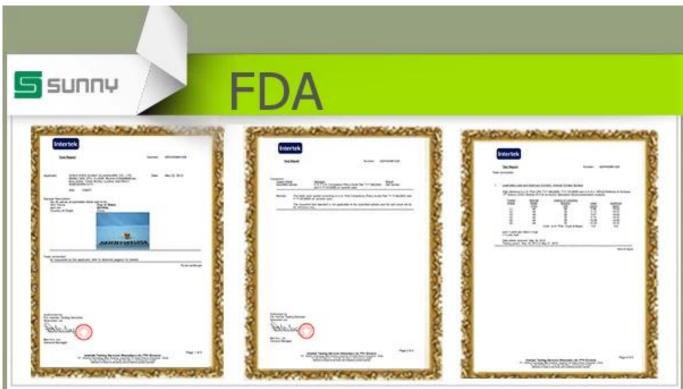

## Product Details

| Item number.             | SGJH160420105                                                                                                                         |
|--------------------------|---------------------------------------------------------------------------------------------------------------------------------------|
| Material                 | Pottery/Ceramic                                                                                                                       |
| Handle                   | Hand made ceramic candle jars                                                                                                         |
| Samples time             | 1. 5 days if there is a form and size of the ceramic                                                                                  |
|                          | 2. 15 days, if you need a new shape and size ceramic                                                                                  |
| Product Capacity         | 500,000 ~ 1,000,000 pieces per month                                                                                                  |
|                          | <ol> <li>Hand made <u>votive ceramic candle holders</u> from high quality.</li> <li>Suitable for use in hotel, house, etc.</li> </ol> |
| The Features of products | 3. This eco-friendly.                                                                                                                 |
|                          | 4. Meet FDA test ; AMP; CA 65 test                                                                                                    |