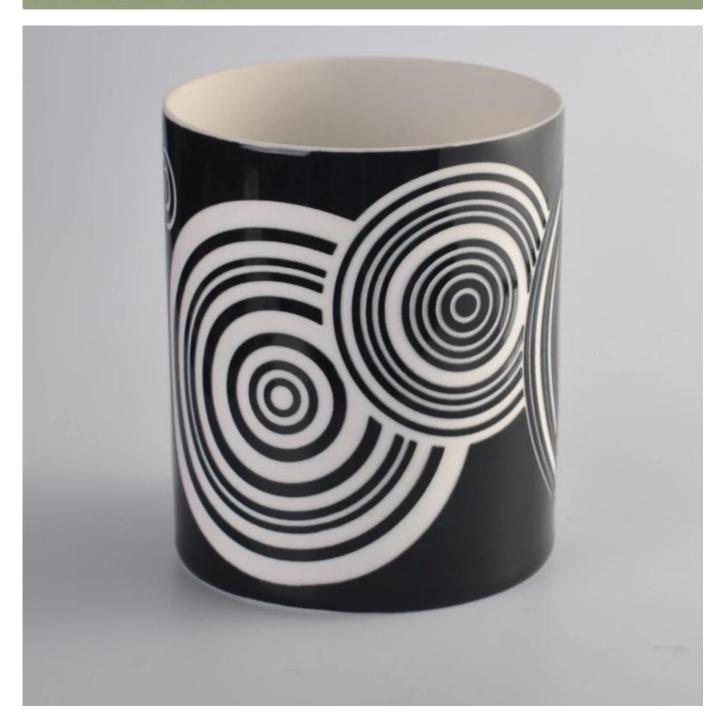

## Unique ceramic candle holder candle jars wholesale

## Product Details

| Item number.             | SGJH160420105                                                                                                                         |
|--------------------------|---------------------------------------------------------------------------------------------------------------------------------------|
| Material                 | Pottery/Ceramic                                                                                                                       |
| Handle                   | Hand made ceramic candle jars                                                                                                         |
| Samples time             | 1. 5 days if there is a form and size of the ceramic                                                                                  |
|                          | 2. 15 days, if you need a new shape and size ceramic                                                                                  |
| Product Capacity         | 500,000 ~ 1,000,000 pieces per month                                                                                                  |
|                          | <ol> <li>Hand made <u>votive ceramic candle holders</u> from high quality.</li> <li>Suitable for use in hotel, house, etc.</li> </ol> |
| The Features of products | 3. This eco-friendly.                                                                                                                 |
|                          | 4. Meet FDA test ; AMP; CA 65 test                                                                                                    |