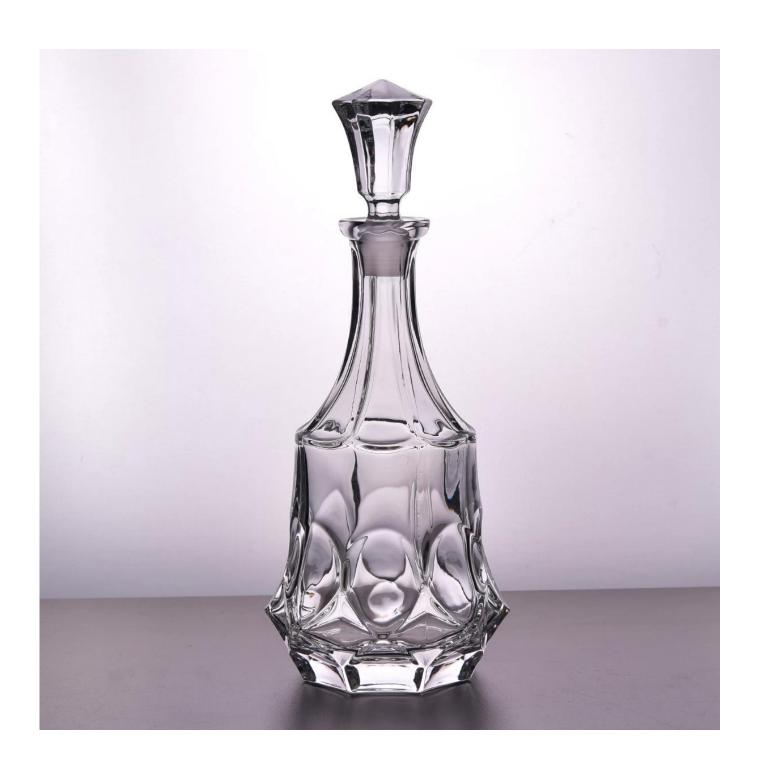

## **Unique Whiskey Decanter And Glasses Bar Set Wholesale**

## **Product Details**

| Item Name       | Unique Whiskey Decanter And Glasses Bar Set Wholesale                                             |
|-----------------|---------------------------------------------------------------------------------------------------|
| Item No.        | SG18130                                                                                           |
| Product details | Glass Decanter: Hight:310mm Did:95mm Capacity:750ml Glass Cup: Hight:95mm Dia:85mm Capacity:300ml |