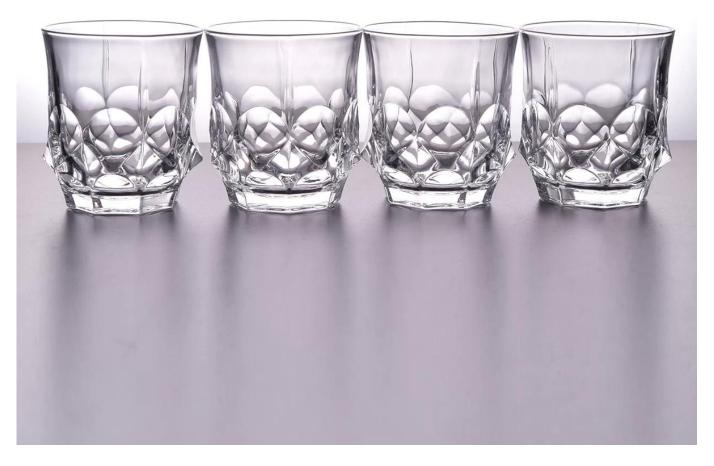

## **Unique Whiskey Decanter And Glasses Bar Set Wholesale**

## **Product Details**

| Item Name       | Unique Whiskey Decanter And Glasses Bar Set Wholesale                                             |
|-----------------|---------------------------------------------------------------------------------------------------|
| Item No.        | SG18130                                                                                           |
| Product details | Glass Decanter: Hight:310mm Did:95mm Capacity:750ml Glass Cup: Hight:95mm Dia:85mm Capacity:300ml |