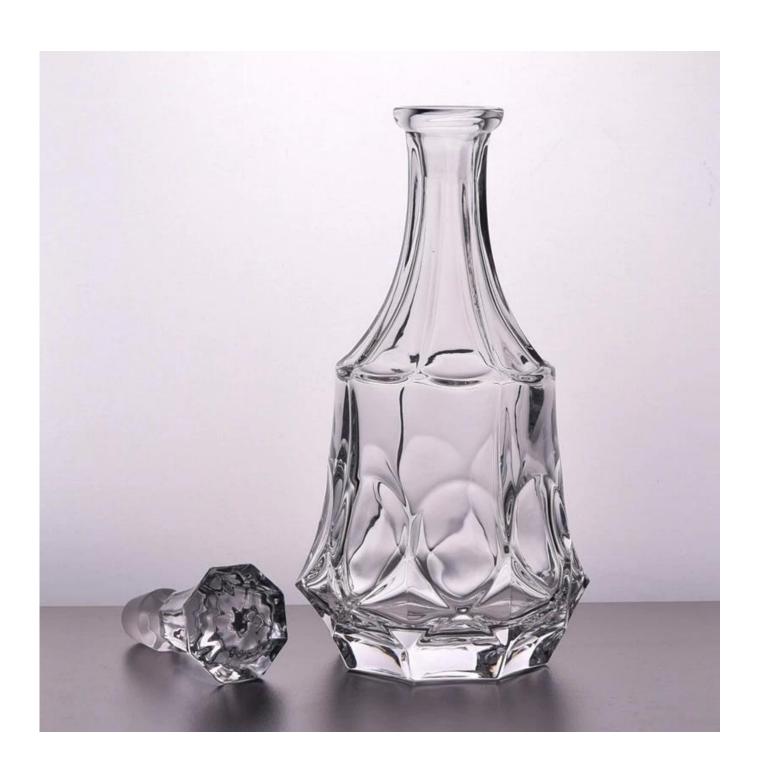

## **Unique Whiskey Decanter And Glasses Bar Set Wholesale**

## **Product Details**

| Item Name       | Unique Whiskey Decanter And Glasses Bar Set Wholesale                                             |
|-----------------|---------------------------------------------------------------------------------------------------|
| Item No.        | SG18130                                                                                           |
| Product details | Glass Decanter: Hight:310mm Did:95mm Capacity:750ml Glass Cup: Hight:95mm Dia:85mm Capacity:300ml |