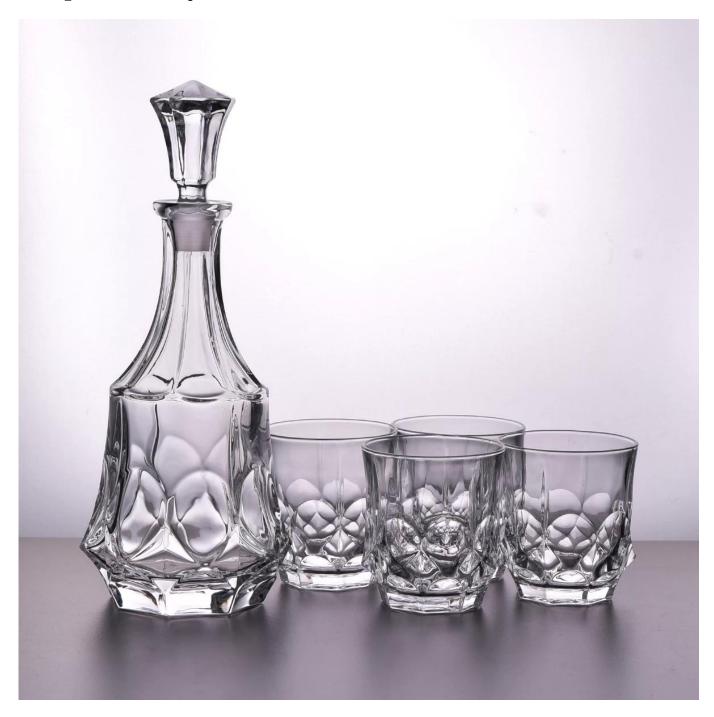

## **Unique Whiskey Decanter And Glasses Bar Set Wholesale**

## **Product Details**

| Item Name       | Unique Whiskey Decanter And Glasses Bar Set Wholesale                                             |
|-----------------|---------------------------------------------------------------------------------------------------|
| Item No.        | SG18130                                                                                           |
| Product details | Glass Decanter: Hight:310mm Did:95mm Capacity:750ml Glass Cup: Hight:95mm Dia:85mm Capacity:300ml |

| Туре            | Whiskey glass,wine decanter set,bar glasses,whiskey glass wholesale                                                                                     |
|-----------------|---------------------------------------------------------------------------------------------------------------------------------------------------------|
| Sample time     | <ul><li>1.5 days to exist in the shape and size of the products</li><li>2:15 days if you need new shape and size of products</li></ul>                  |
| Packing         | Security packaging normal 24pcs / 36pcs / 48pcs per carton etc. export with egg divider Custom box packing acceptable                                   |
| MOQ             | 500pcs                                                                                                                                                  |
| Delivery time   | Within 35 days after order confirmed                                                                                                                    |
| Payment terms   | 30% deposit by T / T in advance, the balance after showing the copy of B / L $$                                                                         |
| Product Feature | 1.High quality and competitive prices 2.Meet FDA, SGS, LFGB test etc. 3.Eco-friendly 4.Widely applies to wedding, party, house, bar etc. 5.Machine made |