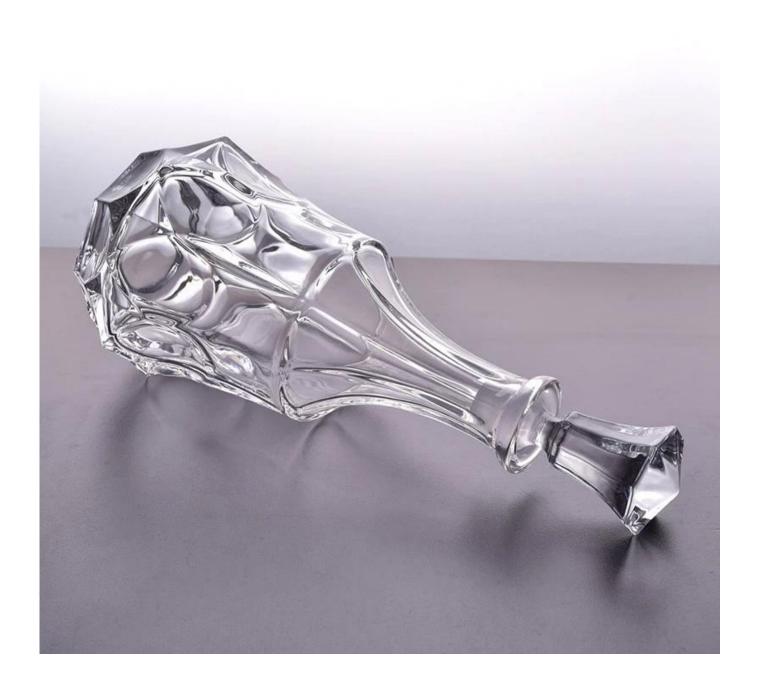

## **Unique Whiskey Decanter And Glasses Bar Set Wholesale**

## **Product Details**

| Item Name       | Unique Whiskey Decanter And Glasses Bar Set Wholesale                                             |
|-----------------|---------------------------------------------------------------------------------------------------|
| Item No.        | SG18130                                                                                           |
| Product details | Glass Decanter: Hight:310mm Did:95mm Capacity:750ml Glass Cup: Hight:95mm Dia:85mm Capacity:300ml |