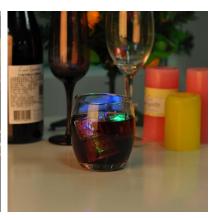

# **Descriptions**

Twisted shape design make this rock glass unique and luxury.