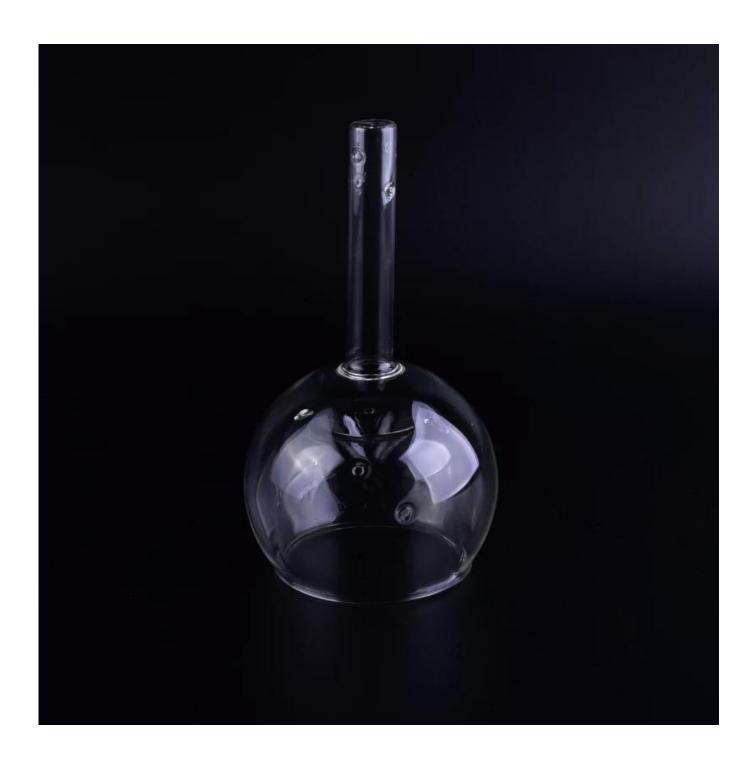

## **Unique Borosilicate Glass Decanter**

| Product Details |                                                                                                                           |
|-----------------|---------------------------------------------------------------------------------------------------------------------------|
| Item Number.    | SGDS16110327                                                                                                              |
| Material        | Borosilicate glass                                                                                                        |
| Craft           | Hand made                                                                                                                 |
| Sample time     | <ol> <li>5 days if there is existing stock of this design.</li> <li>10 days, if you need a new design or size.</li> </ol> |
|                 | high quality of <u>Borosilcate glass product</u> Printing logo available                                                  |
|                 | Borosilicate glassware, pass ASTM test and FDA test     Resistant to extreme heat                                         |

## **Descriptions**

Unique and elegant glass red wine decanter