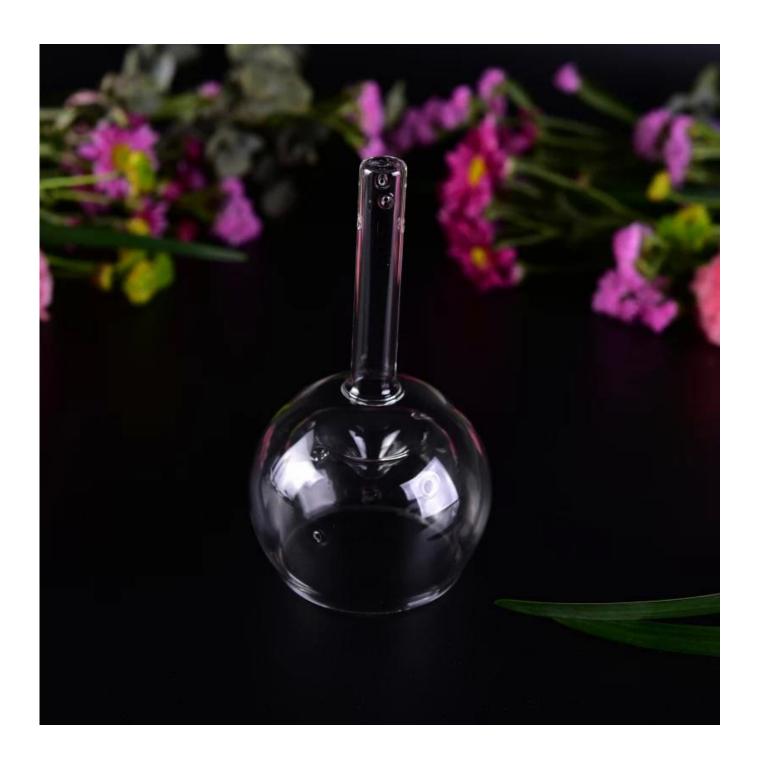

## **Unique Borosilicate Glass Decanter**

| Product Details |                                                                                                                           |
|-----------------|---------------------------------------------------------------------------------------------------------------------------|
| Item Number.    | SGDS16110327                                                                                                              |
| Material        | Borosilicate glass                                                                                                        |
| Craft           | Hand made                                                                                                                 |
| Sample time     | <ol> <li>5 days if there is existing stock of this design.</li> <li>10 days, if you need a new design or size.</li> </ol> |
|                 | high quality of <u>Borosilcate glass product</u> Printing logo available                                                  |
|                 | Borosilicate glassware, pass ASTM test and FDA test     Resistant to extreme heat                                         |

## **Descriptions**

Unique and elegant glass red wine decanter