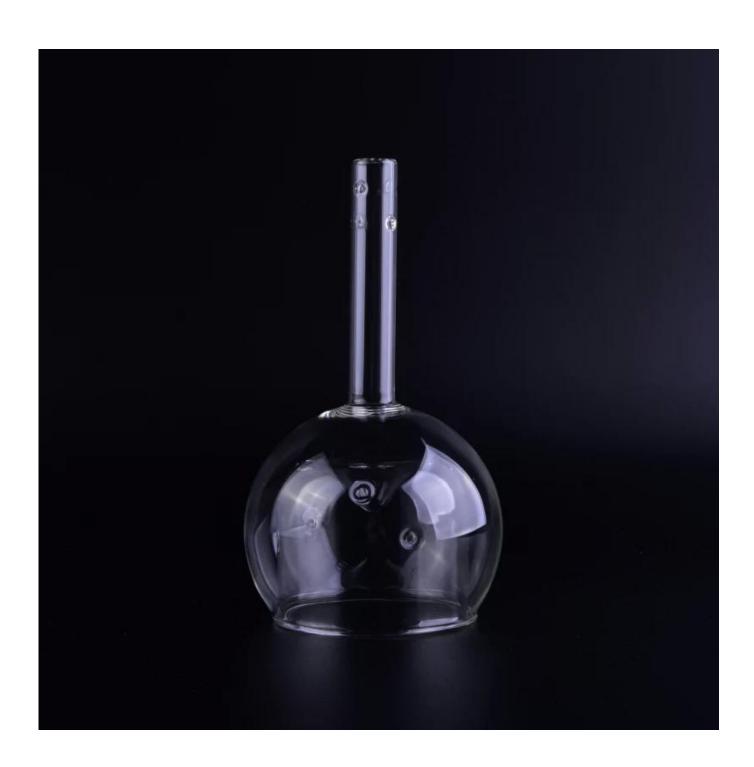

## **Unique Borosilicate Glass Decanter**

| Product Details |                                                                                                                           |
|-----------------|---------------------------------------------------------------------------------------------------------------------------|
| Item Number.    | SGDS16110327                                                                                                              |
| Material        | Borosilicate glass                                                                                                        |
| Craft           | Hand made                                                                                                                 |
| Sample time     | <ol> <li>5 days if there is existing stock of this design.</li> <li>10 days, if you need a new design or size.</li> </ol> |
|                 | high quality of <u>Borosilcate glass product</u> Printing logo available                                                  |
|                 | Borosilicate glassware, pass ASTM test and FDA test     Resistant to extreme heat                                         |

## **Descriptions**

Unique and elegant glass red wine decanter