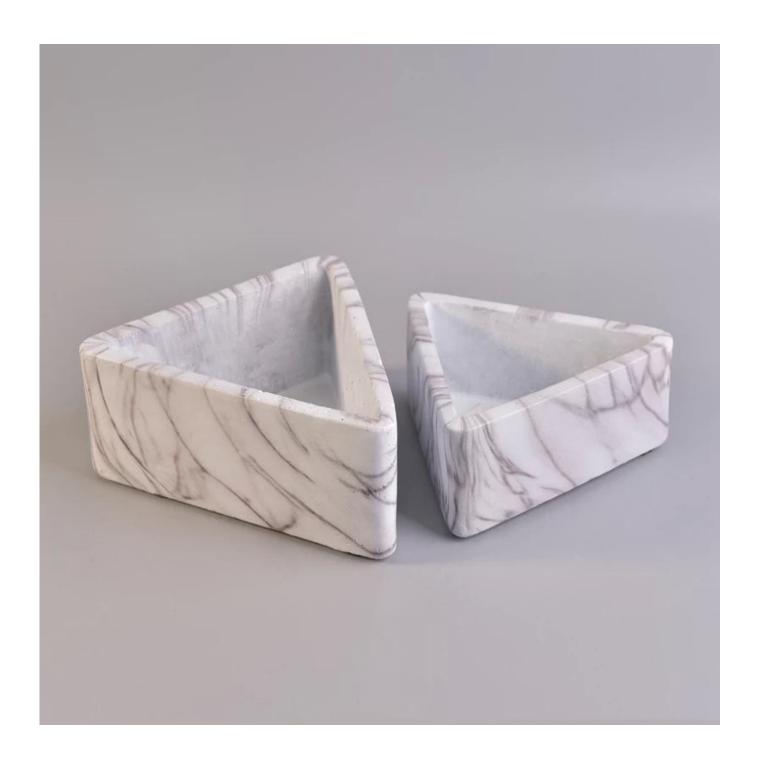

### **Triangle Shaped Concrete Candle Vessel with Water Printing Decoration**

| Item number.             | SGSYF17041908                                                                                                                                                                                        |
|--------------------------|------------------------------------------------------------------------------------------------------------------------------------------------------------------------------------------------------|
| Material                 | Cement, concrete, ceramic                                                                                                                                                                            |
| Craft                    | hand made                                                                                                                                                                                            |
| Samples time             | 1. 5 days if there is a form and size of the ceramic                                                                                                                                                 |
|                          | 2. 15 days, if you need a new shape and size ceramic                                                                                                                                                 |
| Product Capacity         | 500,000 ~ 1,000,000 pieces per month                                                                                                                                                                 |
| The Features of products | <ol> <li>Hand made <u>ceramic candle holder</u> from high quality.</li> <li>Suitable for use in hotel, house, etc.</li> <li>Eco-friendly.</li> <li>Meet FDA test, ASTM, <b>CA 65 test</b></li> </ol> |

## More Product Pictures