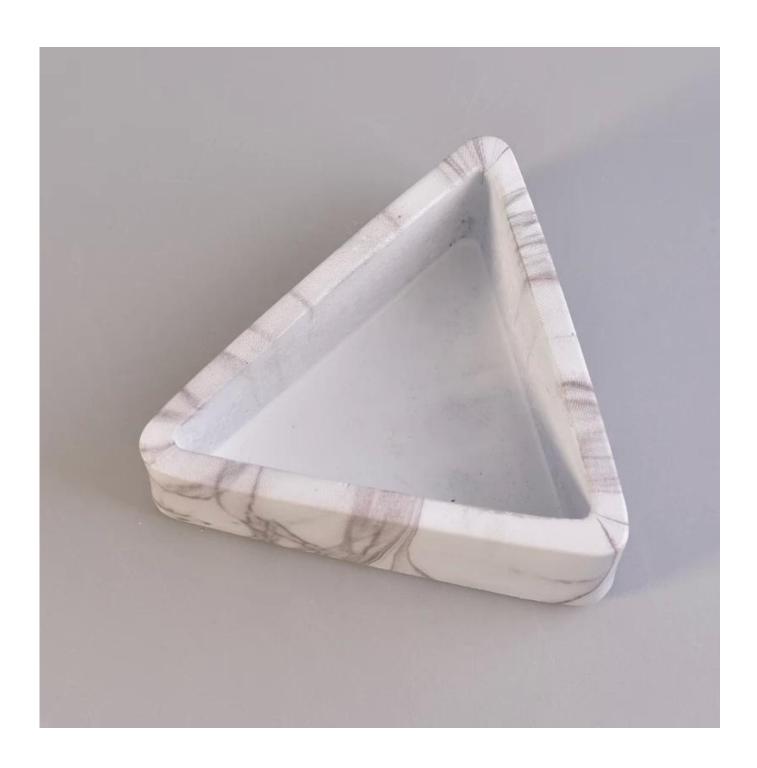

### **Triangle Shaped Concrete Candle Vessel with Water Printing Decoration**

| Item number.             | SGSYF17041908                                                                                                                                                                                        |
|--------------------------|------------------------------------------------------------------------------------------------------------------------------------------------------------------------------------------------------|
| Material                 | Cement, concrete, ceramic                                                                                                                                                                            |
| Craft                    | hand made                                                                                                                                                                                            |
| Samples time             | 1. 5 days if there is a form and size of the ceramic                                                                                                                                                 |
|                          | 2. 15 days, if you need a new shape and size ceramic                                                                                                                                                 |
| Product Capacity         | 500,000 ~ 1,000,000 pieces per month                                                                                                                                                                 |
| The Features of products | <ol> <li>Hand made <u>ceramic candle holder</u> from high quality.</li> <li>Suitable for use in hotel, house, etc.</li> <li>Eco-friendly.</li> <li>Meet FDA test, ASTM, <b>CA 65 test</b></li> </ol> |

## More Product Pictures