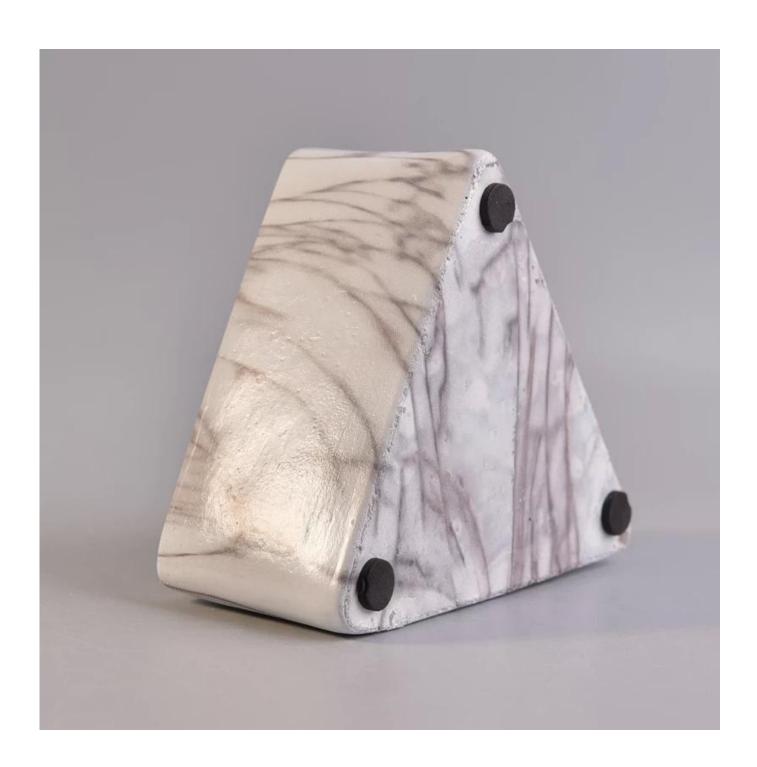

### **Triangle Shaped Concrete Candle Vessel with Water Printing Decoration**

| Item number.             | SGSYF17041908                                                                                                                                                                                        |
|--------------------------|------------------------------------------------------------------------------------------------------------------------------------------------------------------------------------------------------|
| Material                 | Cement, concrete, ceramic                                                                                                                                                                            |
| Craft                    | hand made                                                                                                                                                                                            |
| Samples time             | 1. 5 days if there is a form and size of the ceramic                                                                                                                                                 |
|                          | 2. 15 days, if you need a new shape and size ceramic                                                                                                                                                 |
| Product Capacity         | 500,000 ~ 1,000,000 pieces per month                                                                                                                                                                 |
| The Features of products | <ol> <li>Hand made <u>ceramic candle holder</u> from high quality.</li> <li>Suitable for use in hotel, house, etc.</li> <li>Eco-friendly.</li> <li>Meet FDA test, ASTM, <b>CA 65 test</b></li> </ol> |

## More Product Pictures