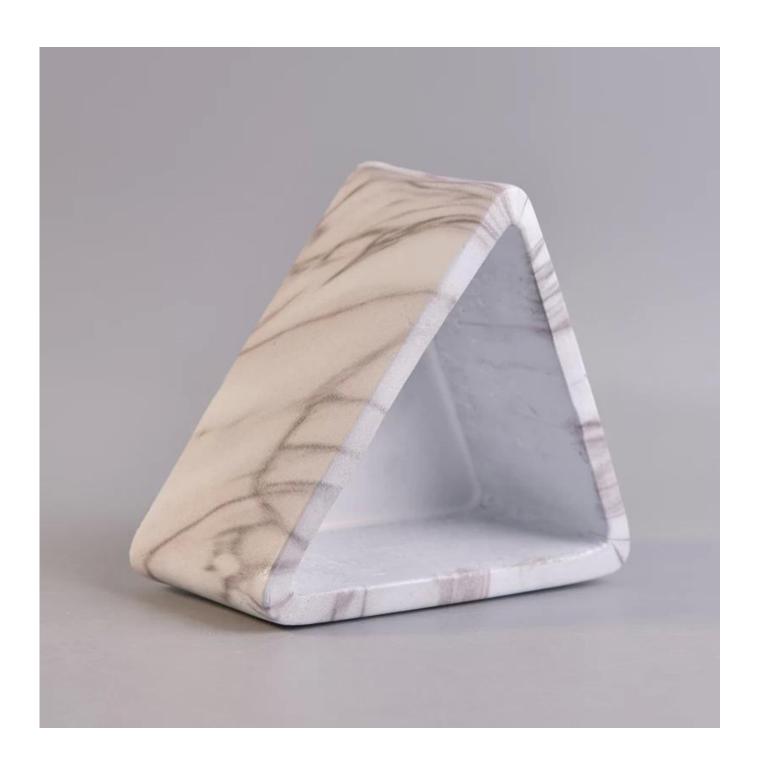

### **Triangle Shaped Concrete Candle Vessel with Water Printing Decoration**

| Item number.             | SGSYF17041908                                                                                                                                                                                        |
|--------------------------|------------------------------------------------------------------------------------------------------------------------------------------------------------------------------------------------------|
| Material                 | Cement, concrete, ceramic                                                                                                                                                                            |
| Craft                    | hand made                                                                                                                                                                                            |
| Samples time             | 1. 5 days if there is a form and size of the ceramic                                                                                                                                                 |
|                          | 2. 15 days, if you need a new shape and size ceramic                                                                                                                                                 |
| Product Capacity         | 500,000 ~ 1,000,000 pieces per month                                                                                                                                                                 |
| The Features of products | <ol> <li>Hand made <u>ceramic candle holder</u> from high quality.</li> <li>Suitable for use in hotel, house, etc.</li> <li>Eco-friendly.</li> <li>Meet FDA test, ASTM, <b>CA 65 test</b></li> </ol> |

## More Product Pictures