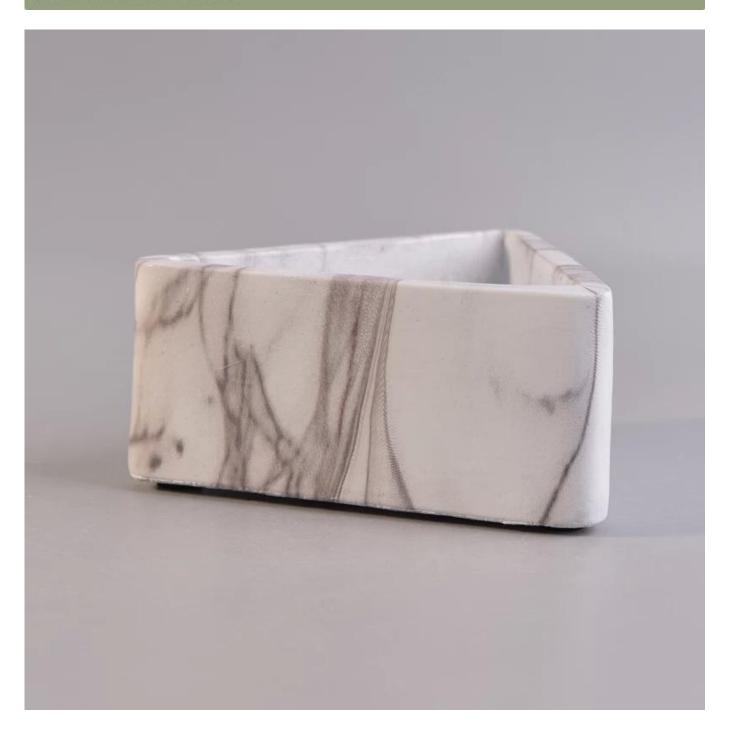

### **Triangle Shaped Concrete Candle Vessel with Water Printing Decoration**

| Item number.             | SGSYF17041908                                                                                                                                                                                        |
|--------------------------|------------------------------------------------------------------------------------------------------------------------------------------------------------------------------------------------------|
| Material                 | Cement, concrete, ceramic                                                                                                                                                                            |
| Craft                    | hand made                                                                                                                                                                                            |
| Samples time             | 1. 5 days if there is a form and size of the ceramic                                                                                                                                                 |
|                          | 2. 15 days, if you need a new shape and size ceramic                                                                                                                                                 |
| Product Capacity         | 500,000 ~ 1,000,000 pieces per month                                                                                                                                                                 |
| The Features of products | <ol> <li>Hand made <u>ceramic candle holder</u> from high quality.</li> <li>Suitable for use in hotel, house, etc.</li> <li>Eco-friendly.</li> <li>Meet FDA test, ASTM, <b>CA 65 test</b></li> </ol> |

## More Product Pictures