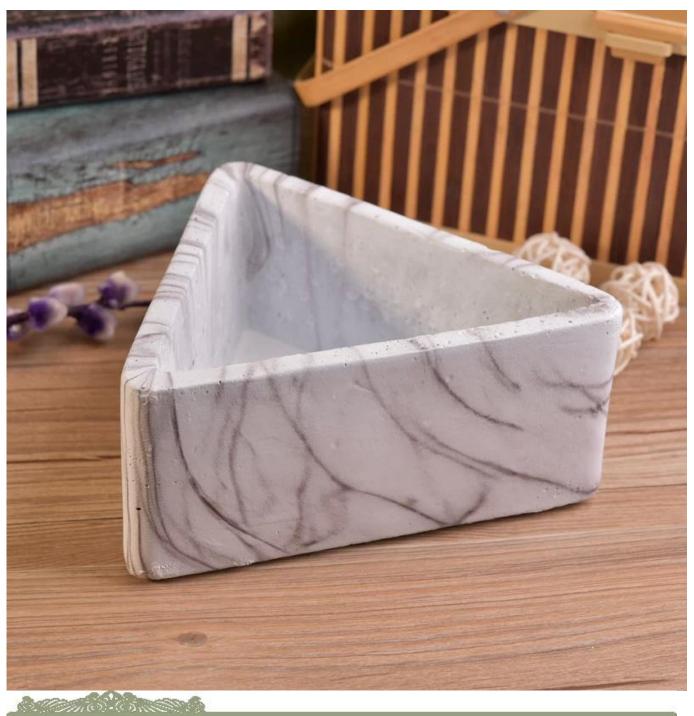

### **Triangle Shaped Concrete Candle Vessel with Water Printing Decoration**

| Item number.             | SGSYF17041908                                                                                                                                                                                        |
|--------------------------|------------------------------------------------------------------------------------------------------------------------------------------------------------------------------------------------------|
| Material                 | Cement, concrete, ceramic                                                                                                                                                                            |
| Craft                    | hand made                                                                                                                                                                                            |
| Samples time             | 1. 5 days if there is a form and size of the ceramic                                                                                                                                                 |
|                          | 2. 15 days, if you need a new shape and size ceramic                                                                                                                                                 |
| Product Capacity         | 500,000 ~ 1,000,000 pieces per month                                                                                                                                                                 |
| The Features of products | <ol> <li>Hand made <u>ceramic candle holder</u> from high quality.</li> <li>Suitable for use in hotel, house, etc.</li> <li>Eco-friendly.</li> <li>Meet FDA test, ASTM, <b>CA 65 test</b></li> </ol> |

## More Product Pictures