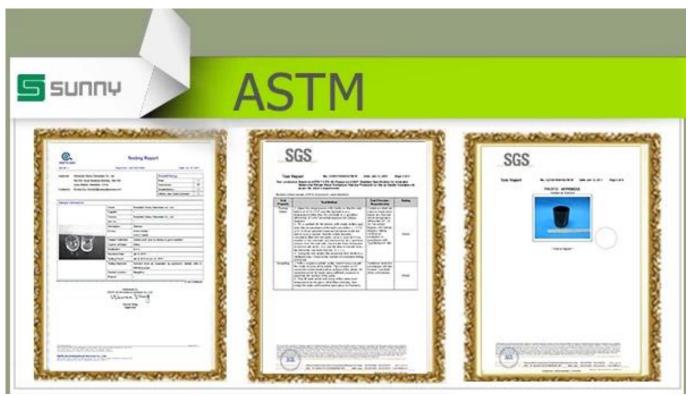

### **Triangle Shaped Concrete Candle Vessel with Water Printing Decoration**

| Item number.             | SGSYF17041908                                                                                                                                                                                        |
|--------------------------|------------------------------------------------------------------------------------------------------------------------------------------------------------------------------------------------------|
| Material                 | Cement, concrete, ceramic                                                                                                                                                                            |
| Craft                    | hand made                                                                                                                                                                                            |
| Samples time             | 1. 5 days if there is a form and size of the ceramic                                                                                                                                                 |
|                          | 2. 15 days, if you need a new shape and size ceramic                                                                                                                                                 |
| Product Capacity         | 500,000 ~ 1,000,000 pieces per month                                                                                                                                                                 |
| The Features of products | <ol> <li>Hand made <u>ceramic candle holder</u> from high quality.</li> <li>Suitable for use in hotel, house, etc.</li> <li>Eco-friendly.</li> <li>Meet FDA test, ASTM, <b>CA 65 test</b></li> </ol> |