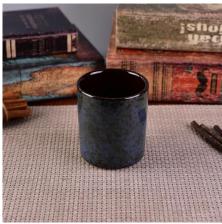

### **Triangle Shaped Concrete Candle Vessel with Water Printing Decoration**

| Item number.             | SGSYF17041908                                                                                                                                                                                        |
|--------------------------|------------------------------------------------------------------------------------------------------------------------------------------------------------------------------------------------------|
| Material                 | Cement, concrete, ceramic                                                                                                                                                                            |
| Craft                    | hand made                                                                                                                                                                                            |
| Samples time             | 1. 5 days if there is a form and size of the ceramic                                                                                                                                                 |
|                          | 2. 15 days, if you need a new shape and size ceramic                                                                                                                                                 |
| Product Capacity         | 500,000 ~ 1,000,000 pieces per month                                                                                                                                                                 |
| The Features of products | <ol> <li>Hand made <u>ceramic candle holder</u> from high quality.</li> <li>Suitable for use in hotel, house, etc.</li> <li>Eco-friendly.</li> <li>Meet FDA test, ASTM, <b>CA 65 test</b></li> </ol> |

#### **Usage of Product**

- 1. Ceramic canlde holders can be used in wedding decoration, home decoration, party,banquet ect,
- 2. This candle container is very great as a gorgeous centerpiece for an event
- 3. The pottery candle jars can decorate your indoors and outdoors with this Bling bling Transmutation Glaze Home Decoration Ceramic Candle Holder.
- 4. The ceramic candle vessel is a wonderful gift as housewarmings and other events.