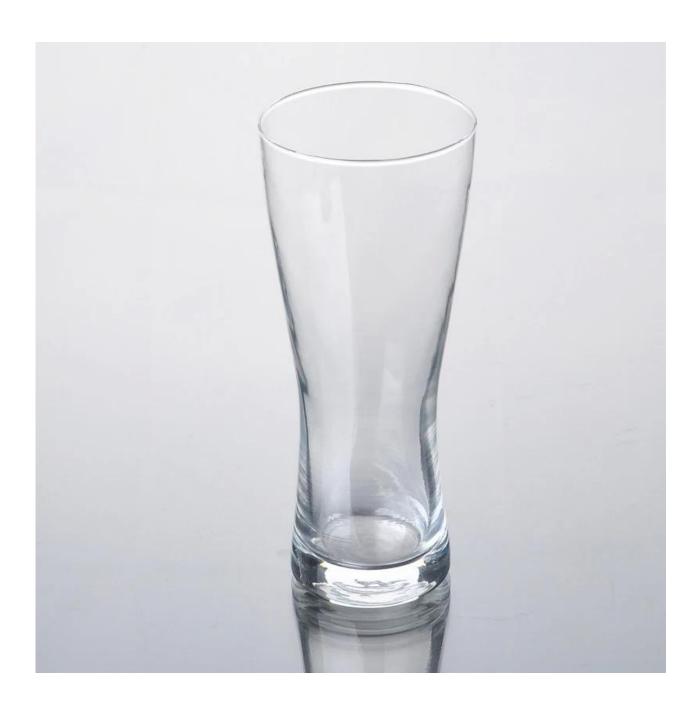

| 3. It is eco-friendly                                                      |
|                  | 4. Meet CE & FDA test & CA 65 test                                         |
|                  | 1. Different designs and sizes for choice                                  |
|                  | 2 .Any color painted, frost, electroplate, pattern laser carver processing |
| For your choices | 3. Special package like shrink wrap, color gift box, white gift box etc.   |
|                  | 4. We have exclusive workers for quality control                           |
|                  | 5. We have professional workshop and warehouse to ensure the delivery time |
|                  |                                                                            |

## **Product Photo:**





# **Related Products:**



















Our factory:











### Method of application:

- 1. Using it under guide of the adult
- 2. Washing it with clean or boiling water before usage
- 3. No touching the rim of glass cup,try to take the bottom or the handle of it

#### Cautions:

- 1. Beer, red wine, white wine, beverage or hot water not be too full
- 2. To avoid to hurt your children's hand , please put it in the place where they can't reach
- 3. Avoid dropping ,Collision and strong impact
- 4. Not available for microwave oven
- 5. To prevent it from cracking, do not put it over open fire directly

For more <u>blown glass cup</u> or any glassware, please visit our website: http://www.okcandle.com/ Or here may help you know more about us: **FAQ**