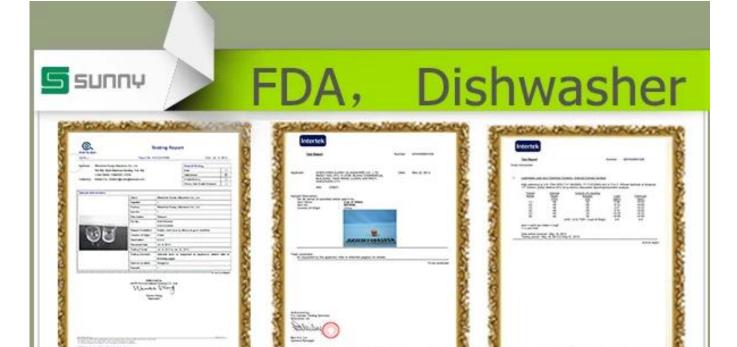

## **Product Details:**

| Item No.         | SJ2054                                                                     |
|------------------|----------------------------------------------------------------------------|
| Material         | High white glass                                                           |
| Process          | Machine blown                                                              |
| Samples time     | 1. 5 days if at exit shaped and size of glass                              |
|                  | 2. 15 days if need new shape or size of glass                              |
| Packing          | Normal packing,72 pcs into export carton, carton with cardboard divider    |
| Product Capacity | 500,000~1,000,000 pcs per month                                            |
| Delivery time    | Within 35 days after the sample and order confirmed                        |
| Payment terms    | 30% deposit by T/T in advance and the balance against the copy of B/L      |
| Shipment         | By sea, by air, by Express and your shipping agent is acceptable           |
| Product Features | 1. Machine pressed glass cup with high quality                             |
|                  | 2. Suitable for used in hotel, home, etc.                                  |
|                  | 3. It is eco-friendly                                                      |
|                  | 4. Meet CE & FDA test & CA 65 test                                         |
|                  | 1. Different designs and sizes for choice                                  |
|                  | 2 .Any color painted, frost, electroplate, pattern laser carver processing |
| For your choices | 3. Special package like shrink wrap, color gift box, white gift box etc.   |
|                  | 4. We have exclusive workers for quality control                           |
|                  | 5. We have professional workshop and warehouse to ensure the delivery time |
|                  |                                                                            |