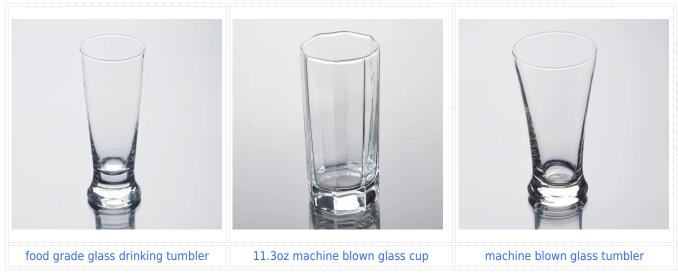

endly                                                      |
|                  | 4. Meet CE & FDA test & CA 65 test                                         |
|                  | 1. Different designs and sizes for choice                                  |
|                  | 2 .Any color painted, frost, electroplate, pattern laser carver processing |
| For your choices | 3. Special package like shrink wrap, color gift box, white gift box etc.   |
|                  | 4. We have exclusive workers for quality control                           |
|                  | 5. We have professional workshop and warehouse to ensure the delivery time |
|                  |                                                                            |

## **Product Photo:**





# **Related Products:**



















Our factory:











### Method of application:

- 1. Using it under guide of the adult
- 2. Washing it with clean or boiling water before usage
- 3. No touching the rim of glass cup,try to take the bottom or the handle of it

#### Cautions:

- 1. Beer, red wine, white wine, beverage or hot water not be too full
- 2. To avoid to hurt your children's hand , please put it in the place where they can't reach
- 3. Avoid dropping ,Collision and strong impact
- 4. Not available for microwave oven
- 5. To prevent it from cracking, do not put it over open fire directly

For more <u>blown glass cup</u> or any glassware, please visit our website: http://www.okcandle.com/ Or here may help you know more about us: **FAQ**