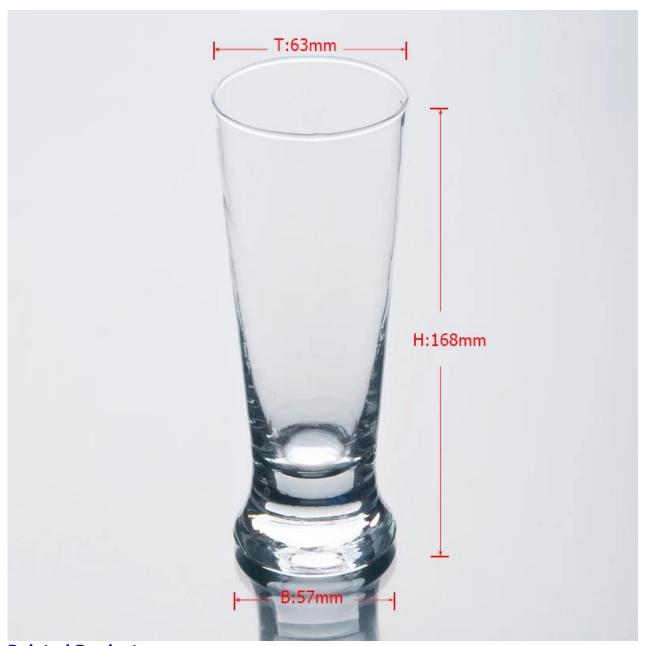

| 3. It is eco-friendly                                                      |
|                  | 4. Meet CE & FDA test & CA 65 test                                         |
|                  | 1. Different designs and sizes for choice                                  |
|                  | 2 .Any color painted, frost, electroplate, pattern laser carver processing |
| For your choices | 3. Special package like shrink wrap, color gift box, white gift box etc.   |
|                  | 4. We have exclusive workers for quality control                           |
|                  | 5. We have professional workshop and warehouse to ensure the delivery time |
|                  |                                                                            |

## **Product Photo:**





# **Related Products:**



















Our factory:











### Method of application:

- 1. Using it under guide of the adult
- 2. Washing it with clean or boiling water before usage
- 3. No touching the rim of glass cup,try to take the bottom or the handle of it

#### Cautions:

- 1. Beer, red wine, white wine, beverage or hot water not be too full
- 2. To avoid to hurt your children's hand , please put it in the place where they can't reach
- 3. Avoid dropping ,Collision and strong impact
- 4. Not available for microwave oven
- 5. To prevent it from cracking, do not put it over open fire directly

For more <u>blown glass cup</u> or any glassware, please visit our website: http://www.okcandle.com/ Or here may help you know more about us: **FAQ**