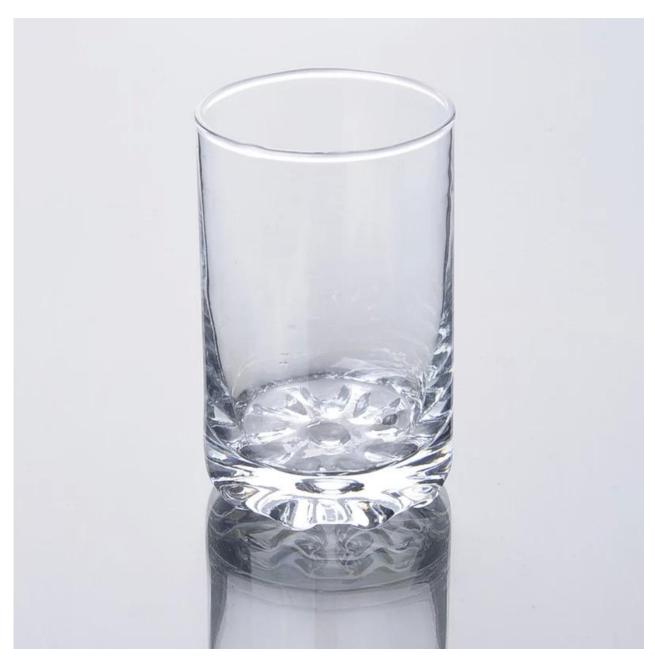

## **Product Details:**

| Item No.         | SJS8301                                                                                                                                                                                                                                                                                                                                                      |
|------------------|--------------------------------------------------------------------------------------------------------------------------------------------------------------------------------------------------------------------------------------------------------------------------------------------------------------------------------------------------------------|
| Material         | High white glass                                                                                                                                                                                                                                                                                                                                             |
| Process          | Machine made                                                                                                                                                                                                                                                                                                                                                 |
| Samples time     | <ol> <li>5 days if at exist shaped and size of glass.</li> <li>15 days if need new shape or size of glass.</li> </ol>                                                                                                                                                                                                                                        |
| Packing          | Normal packing,60 pcs per carton                                                                                                                                                                                                                                                                                                                             |
| Product Capacity | 500,000~1,000,000 pcs per month                                                                                                                                                                                                                                                                                                                              |
| Delivery time    | Within 35 days after the sample and order confirmed                                                                                                                                                                                                                                                                                                          |
| Payment terms    | 30% deposit by T/T in advance and the balance against the copy of B/L                                                                                                                                                                                                                                                                                        |
| Shipment         | By sea, by air, by Express and your shipping agent is acceptable                                                                                                                                                                                                                                                                                             |
| Product Features | <ul><li>1.IS Machine product;</li><li>2. Professional Q/C for quality control;</li><li>3.Competitive price and quality;</li><li>4. Soonest shipment.</li></ul>                                                                                                                                                                                               |
| For your choose  | <ol> <li>Any logo printing on the glass body;</li> <li>Any color painted, frost, electroplate ,pattern laser carver for the finish;</li> <li>Special package like shrink wrap, color gift box, white gift box etc;</li> <li>Open new mould for the glass, wood, plastic or metal as you like;</li> <li>Different size and shapes meet your needs.</li> </ol> |

Product Picture:

Company Show:

Factory Show:

 $Related \ Product []$ 

transparent drinking cup

For more Transparent lead free crystal whisky glass cup or any **glassware** 

please visit our website: <a href="http://www.okcandle.com">http://www.okcandle.com</a>