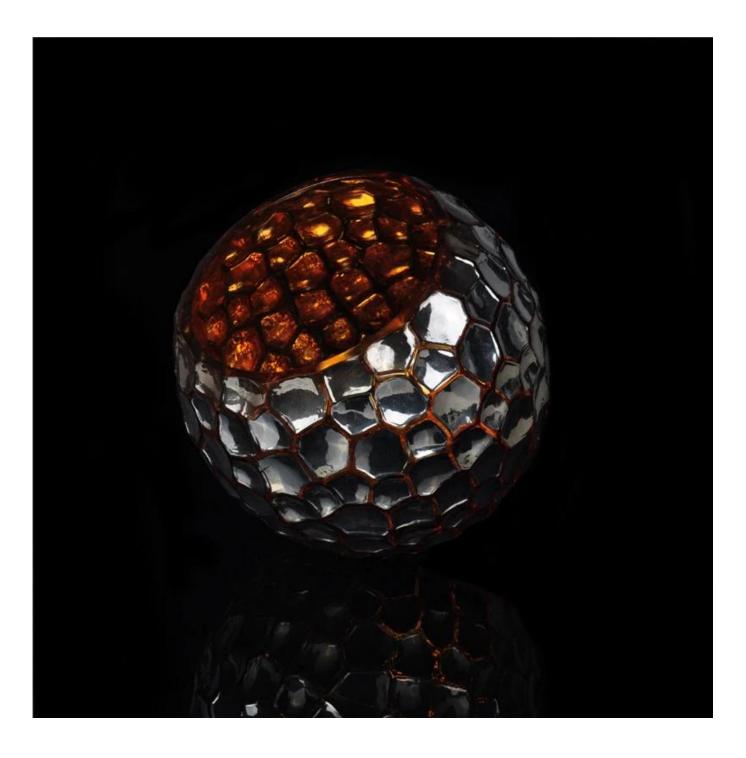

|
|                 | Certification      | Healthy food, dishwasher proof, FDA, LFGB                                                                                                                                                                                                                              |
|                 | For your<br>choice | <ol> <li>either logo printing on the glass body</li> <li>Any color painted cream, electroplating, laser logo for<br/>finishing</li> <li>especially as shrink wrap packaging, color gift box,<br/>white box, etc.</li> <li>any shape, size satisfy your need</li> </ol> |















Hight hurricane glass candle holder with color painted





Factory Show





## The characteristics of glass blowing month

- 1. Your advantage sculpt including abundance, technical, surface effects, color, etc.
- 2. The quality is difficult to control and tolerance of size, weight and shape are bigger.
- 3. The price is high and the product is limited by the special technical glass.

## **Application Method**

- 1. Using under adult guidance
- 2. Rinse with clean or boiling water before use
- 3. Do not touch the edge of the glass cup, try taking the bottom or handle it

## **Precautions**

- 1. Beer, red wine, white wine, drink or hot water are not too crowded
- 2. To avoid damage to the hand of her children, please put in the place where they can not reach
- 3. Do not drop, coll