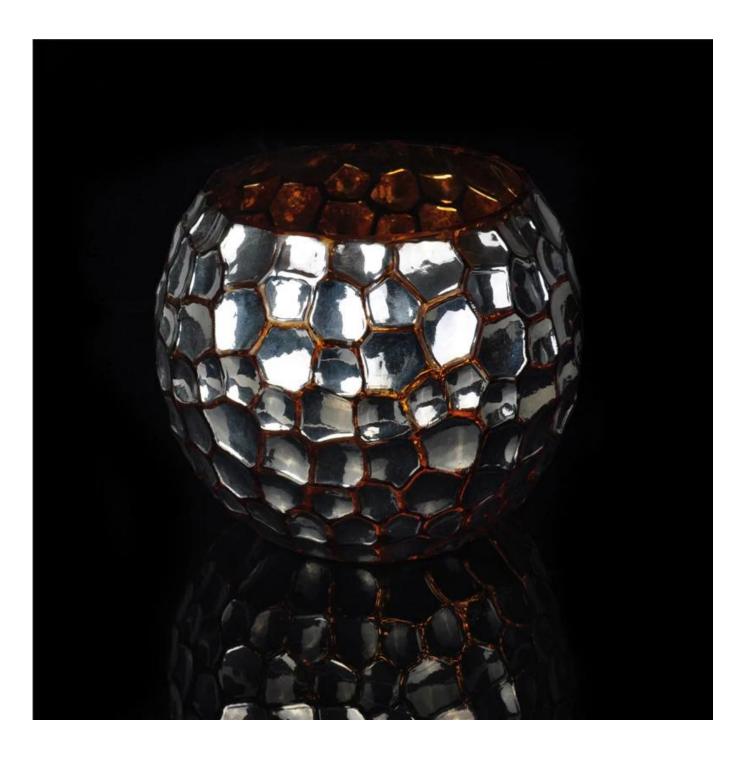

|
|                 | Certification      | Healthy food, dishwasher proof, FDA, LFGB                                                                                                                                                                                                                              |
|                 | For your<br>choice | <ol> <li>either logo printing on the glass body</li> <li>Any color painted cream, electroplating, laser logo for<br/>finishing</li> <li>especially as shrink wrap packaging, color gift box,<br/>white box, etc.</li> <li>any shape, size satisfy your need</li> </ol> |















Hight hurricane glass candle holder with color painted





Factory Show





## The characteristics of glass blowing month

- 1. Your advantage sculpt including abundance, technical, surface effects, color, etc.
- 2. The quality is difficult to control and tolerance of size, weight and shape are bigger.
- 3. The price is high and the product is limited by the special technical glass.

## **Application Method**

- 1. Using under adult guidance
- 2. Rinse with clean or boiling water before use
- 3. Do not touch the edge of the glass cup, try taking the bottom or handle it

## **Precautions**

- 1. Beer, red wine, white wine, drink or hot water are not too crowded
- 2. To avoid damage to the hand of her children, please put in the place where they can not reach
- 3. Do not drop,