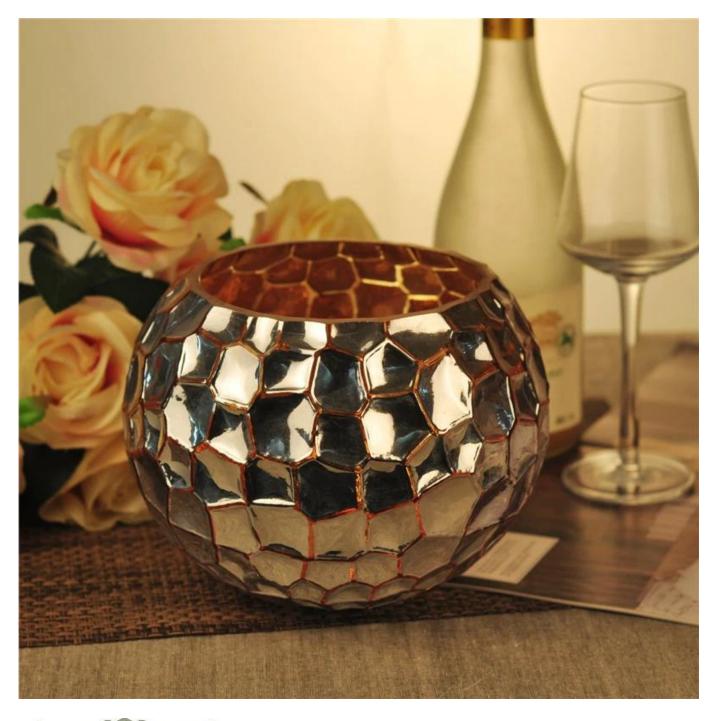

|
|                 | Certification      | Healthy food, dishwasher proof, FDA, LFGB                                                                                                                                                                                                                              |
|                 | For your<br>choice | <ol> <li>either logo printing on the glass body</li> <li>Any color painted cream, electroplating, laser logo for<br/>finishing</li> <li>especially as shrink wrap packaging, color gift box,<br/>white box, etc.</li> <li>any shape, size satisfy your need</li> </ol> |















Hight hurricane glass candle holder with color painted





Factory Show





## The characteristics of glass blowing month

- 1. Your advantage sculpt including abundance, technical, surface effects, color, etc.
- 2. The quality is difficult to control and tolerance of size, weight and shape are bigger.
- 3. The price is high and the product is limited by the special technical glass.

## **Application Method**

- 1. Using under adult guidance
- 2. Rinse with clean or boiling water before use
- 3. Do not touch the edge of the glass cup, try taking the bottom or handle it

## **Precautions**

- 1. Beer, red wine, white wine, drink or hot water are not too crowded
- 2. To avoid damage to the hand of her children, please put in the place where they can not reach
- 3. Do not drop, collis