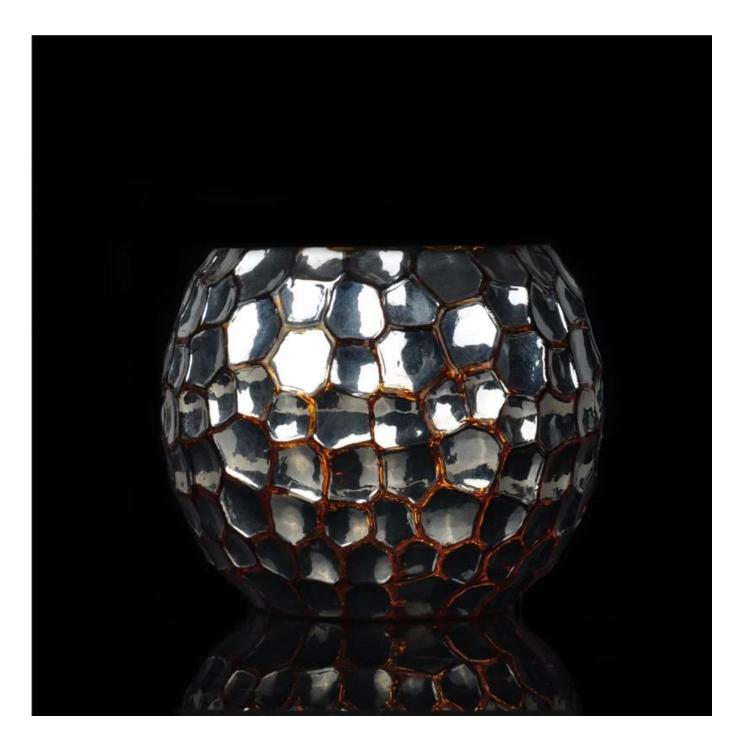

|
|                 | Certification      | Healthy food, dishwasher proof, FDA, LFGB                                                                                                                                                                                                                              |
|                 | For your<br>choice | <ol> <li>either logo printing on the glass body</li> <li>Any color painted cream, electroplating, laser logo for<br/>finishing</li> <li>especially as shrink wrap packaging, color gift box,<br/>white box, etc.</li> <li>any shape, size satisfy your need</li> </ol> |















Hight hurricane glass candle holder with color painted





Factory Show





## The characteristics of glass blowing month

- 1. Your advantage sculpt including abundance, technical, surface effects, color, etc.
- 2. The quality is difficult to control and tolerance of size, weight and shape are bigger.
- 3. The price is high and the product is limited by the special technical glass.

## **Application Method**

- 1. Using under adult guidance
- 2. Rinse with clean or boiling water before use
- 3. Do not touch the edge of the glass cup, try taking the bottom or handle it

## **Precautions**

- 1. Beer, red wine, white wine, drink or hot water are not too crowded
- 2. To avoid damage to the hand of her children, please put in the place where they can not reach
- 3. Do not drop, co