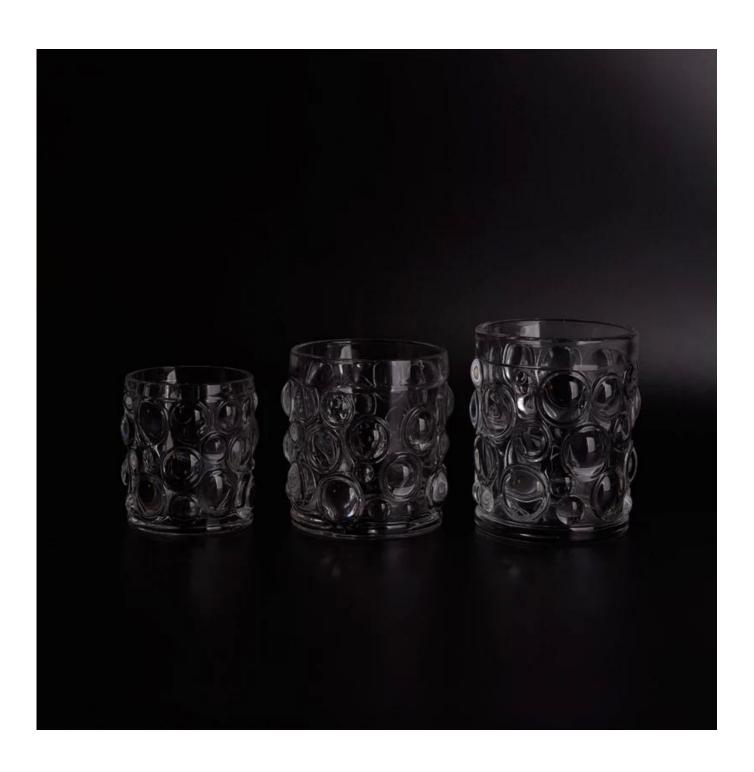

## **Transparent Thick Glass Candle Holders Set with Nailed Pattern**

| Article number.         | SGHY17040707                                                                                                                                                                                                                                                                                                                                                 |
|-------------------------|--------------------------------------------------------------------------------------------------------------------------------------------------------------------------------------------------------------------------------------------------------------------------------------------------------------------------------------------------------------|
| Material                | High White Soda Lime Glass                                                                                                                                                                                                                                                                                                                                   |
| Craft                   | Machine Made Glass Candle Holders                                                                                                                                                                                                                                                                                                                            |
| Samples time            | <ol> <li>5 days, if the shapes and sizes are existing</li> <li>15 days, if you need a new shape and size</li> </ol>                                                                                                                                                                                                                                          |
| Packaging               | Normal packing 24 or 36pcs in a carton export cardboard partitions                                                                                                                                                                                                                                                                                           |
| Product Capacity        | 500,000 ~ 1,000,000 pieces per month                                                                                                                                                                                                                                                                                                                         |
| Delivery                | Within 35 days after sample approved and order                                                                                                                                                                                                                                                                                                               |
| Payment conditions      | 30% deposit by T / T in advance and balance against B / L copy                                                                                                                                                                                                                                                                                               |
| Shipping                | By sea, by air, by express and the delivery agent it is acceptable                                                                                                                                                                                                                                                                                           |
| Product characteristics | <ol> <li>Suitable for use in the pub, hotel, restaurants, homes, etc.</li> <li>A professional Q / C for quality control</li> <li>Competitive price and quality</li> </ol>                                                                                                                                                                                    |
| For your choice         | <ol> <li>Any logo printing on glass are welcomed.</li> <li>Any color painted, cold, electroplating, painting laser cutting for finishing</li> <li>Special package as shrink film, color gift box, white gift box, etc.</li> <li>Open a new form of glass, wood, plastic or metal as you like</li> <li>Various sizes and shapes to suit your needs</li> </ol> |