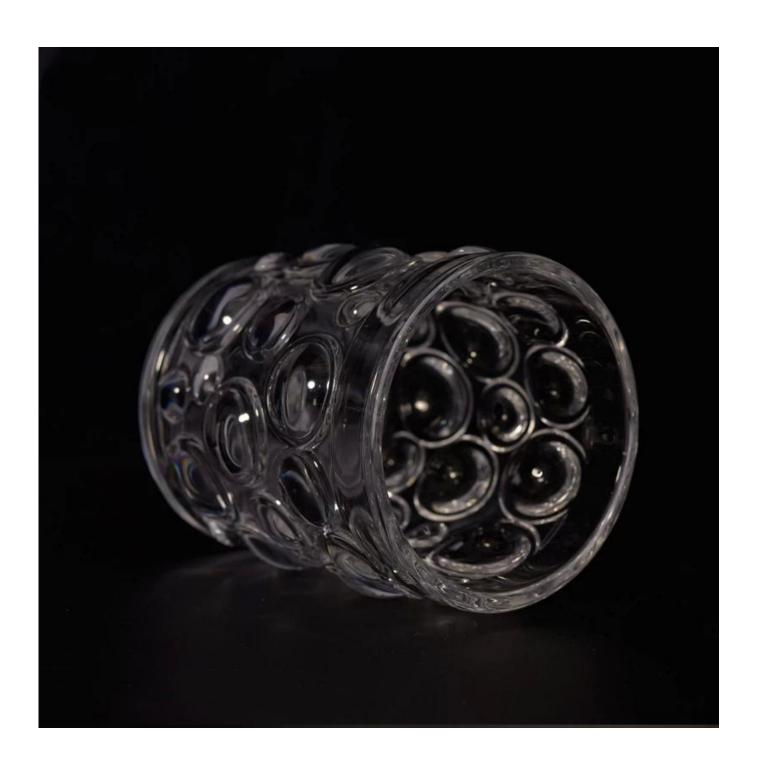

## **Transparent Thick Glass Candle Holders Set with Nailed Pattern**

| Article number.         | SGHY17040707                                                                                                                                                                                                                                                                                                                                                 |
|-------------------------|--------------------------------------------------------------------------------------------------------------------------------------------------------------------------------------------------------------------------------------------------------------------------------------------------------------------------------------------------------------|
| Material                | High White Soda Lime Glass                                                                                                                                                                                                                                                                                                                                   |
| Craft                   | Machine Made Glass Candle Holders                                                                                                                                                                                                                                                                                                                            |
| Samples time            | <ol> <li>5 days, if the shapes and sizes are existing</li> <li>15 days, if you need a new shape and size</li> </ol>                                                                                                                                                                                                                                          |
| Packaging               | Normal packing 24 or 36pcs in a carton export cardboard partitions                                                                                                                                                                                                                                                                                           |
| Product Capacity        | 500,000 ~ 1,000,000 pieces per month                                                                                                                                                                                                                                                                                                                         |
| Delivery                | Within 35 days after sample approved and order                                                                                                                                                                                                                                                                                                               |
| Payment conditions      | 30% deposit by T / T in advance and balance against B / L copy                                                                                                                                                                                                                                                                                               |
| Shipping                | By sea, by air, by express and the delivery agent it is acceptable                                                                                                                                                                                                                                                                                           |
| Product characteristics | <ol> <li>Suitable for use in the pub, hotel, restaurants, homes, etc.</li> <li>A professional Q / C for quality control</li> <li>Competitive price and quality</li> </ol>                                                                                                                                                                                    |
| For your choice         | <ol> <li>Any logo printing on glass are welcomed.</li> <li>Any color painted, cold, electroplating, painting laser cutting for finishing</li> <li>Special package as shrink film, color gift box, white gift box, etc.</li> <li>Open a new form of glass, wood, plastic or metal as you like</li> <li>Various sizes and shapes to suit your needs</li> </ol> |