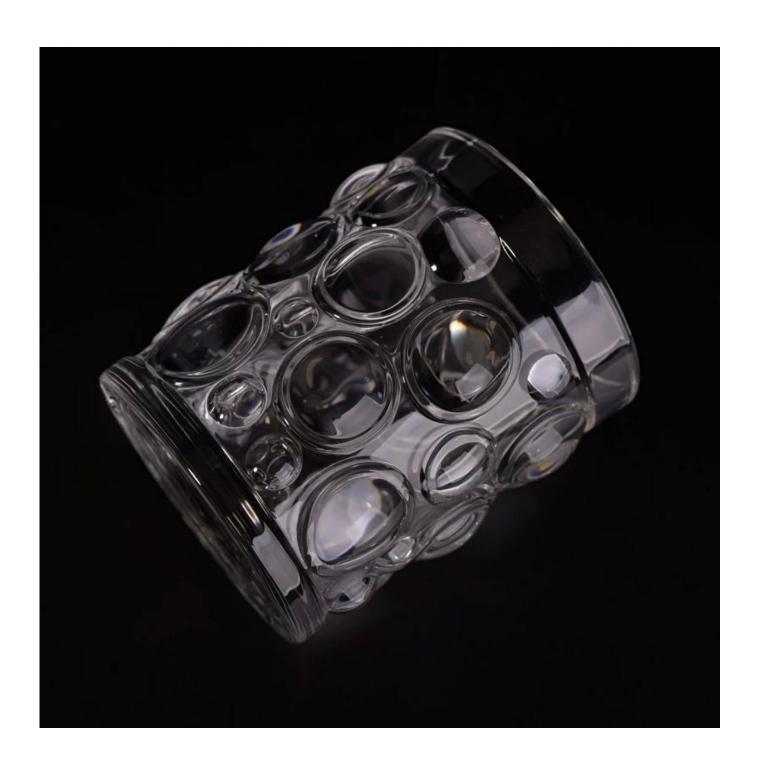

## **Transparent Thick Glass Candle Holders Set with Nailed Pattern**

| Article number.         | SGHY17040707                                                                                                                                                                                                                                                                                                                                                 |
|-------------------------|--------------------------------------------------------------------------------------------------------------------------------------------------------------------------------------------------------------------------------------------------------------------------------------------------------------------------------------------------------------|
| Material                | High White Soda Lime Glass                                                                                                                                                                                                                                                                                                                                   |
| Craft                   | Machine Made Glass Candle Holders                                                                                                                                                                                                                                                                                                                            |
| Samples time            | <ol> <li>5 days, if the shapes and sizes are existing</li> <li>15 days, if you need a new shape and size</li> </ol>                                                                                                                                                                                                                                          |
| Packaging               | Normal packing 24 or 36pcs in a carton export cardboard partitions                                                                                                                                                                                                                                                                                           |
| Product Capacity        | 500,000 ~ 1,000,000 pieces per month                                                                                                                                                                                                                                                                                                                         |
| Delivery                | Within 35 days after sample approved and order                                                                                                                                                                                                                                                                                                               |
| Payment conditions      | 30% deposit by T / T in advance and balance against B / L copy                                                                                                                                                                                                                                                                                               |
| Shipping                | By sea, by air, by express and the delivery agent it is acceptable                                                                                                                                                                                                                                                                                           |
| Product characteristics | <ol> <li>Suitable for use in the pub, hotel, restaurants, homes, etc.</li> <li>A professional Q / C for quality control</li> <li>Competitive price and quality</li> </ol>                                                                                                                                                                                    |
| For your choice         | <ol> <li>Any logo printing on glass are welcomed.</li> <li>Any color painted, cold, electroplating, painting laser cutting for finishing</li> <li>Special package as shrink film, color gift box, white gift box, etc.</li> <li>Open a new form of glass, wood, plastic or metal as you like</li> <li>Various sizes and shapes to suit your needs</li> </ol> |