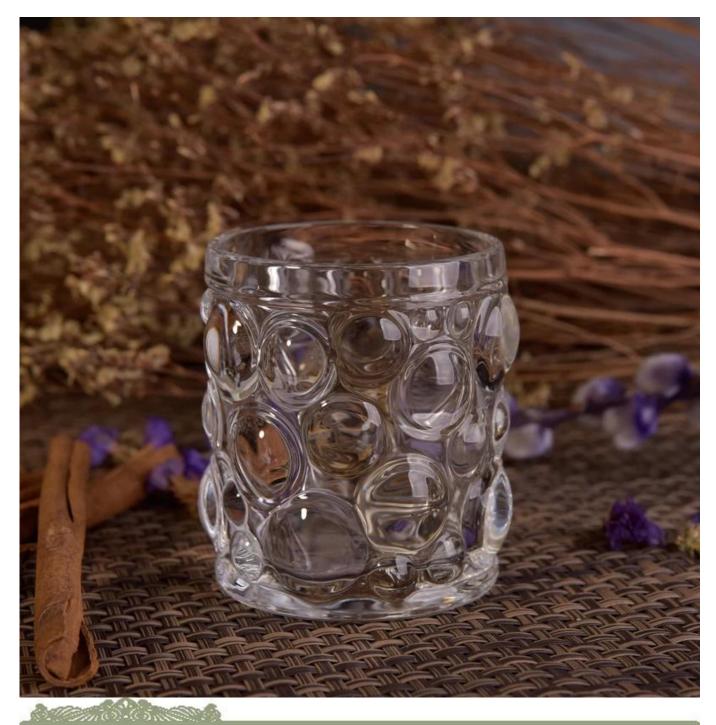

## **Transparent Thick Glass Candle Holders Set with Nailed Pattern**

| Article number.         | SGHY17040707                                                                                                                                                                                                                                                                                                                                                 |
|-------------------------|--------------------------------------------------------------------------------------------------------------------------------------------------------------------------------------------------------------------------------------------------------------------------------------------------------------------------------------------------------------|
| Material                | High White Soda Lime Glass                                                                                                                                                                                                                                                                                                                                   |
| Craft                   | Machine Made Glass Candle Holders                                                                                                                                                                                                                                                                                                                            |
| Samples time            | <ol> <li>5 days, if the shapes and sizes are existing</li> <li>15 days, if you need a new shape and size</li> </ol>                                                                                                                                                                                                                                          |
| Packaging               | Normal packing 24 or 36pcs in a carton export cardboard partitions                                                                                                                                                                                                                                                                                           |
| Product Capacity        | 500,000 ~ 1,000,000 pieces per month                                                                                                                                                                                                                                                                                                                         |
| Delivery                | Within 35 days after sample approved and order                                                                                                                                                                                                                                                                                                               |
| Payment conditions      | 30% deposit by T / T in advance and balance against B / L copy                                                                                                                                                                                                                                                                                               |
| Shipping                | By sea, by air, by express and the delivery agent it is acceptable                                                                                                                                                                                                                                                                                           |
| Product characteristics | <ol> <li>Suitable for use in the pub, hotel, restaurants, homes, etc.</li> <li>A professional Q / C for quality control</li> <li>Competitive price and quality</li> </ol>                                                                                                                                                                                    |
| For your choice         | <ol> <li>Any logo printing on glass are welcomed.</li> <li>Any color painted, cold, electroplating, painting laser cutting for finishing</li> <li>Special package as shrink film, color gift box, white gift box, etc.</li> <li>Open a new form of glass, wood, plastic or metal as you like</li> <li>Various sizes and shapes to suit your needs</li> </ol> |