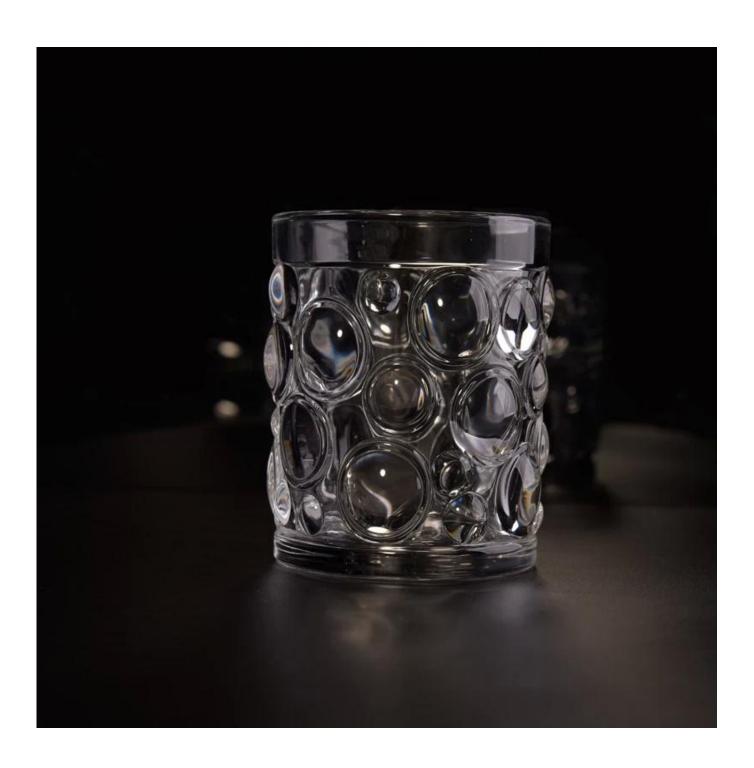

## **Transparent Thick Glass Candle Holders Set with Nailed Pattern**

| Article number.         | SGHY17040707                                                                                                                                                                                                                                                                                                                                                 |
|-------------------------|--------------------------------------------------------------------------------------------------------------------------------------------------------------------------------------------------------------------------------------------------------------------------------------------------------------------------------------------------------------|
| Material                | High White Soda Lime Glass                                                                                                                                                                                                                                                                                                                                   |
| Craft                   | Machine Made Glass Candle Holders                                                                                                                                                                                                                                                                                                                            |
| Samples time            | <ol> <li>5 days, if the shapes and sizes are existing</li> <li>15 days, if you need a new shape and size</li> </ol>                                                                                                                                                                                                                                          |
| Packaging               | Normal packing 24 or 36pcs in a carton export cardboard partitions                                                                                                                                                                                                                                                                                           |
| Product Capacity        | 500,000 ~ 1,000,000 pieces per month                                                                                                                                                                                                                                                                                                                         |
| Delivery                | Within 35 days after sample approved and order                                                                                                                                                                                                                                                                                                               |
| Payment conditions      | 30% deposit by T / T in advance and balance against B / L copy                                                                                                                                                                                                                                                                                               |
| Shipping                | By sea, by air, by express and the delivery agent it is acceptable                                                                                                                                                                                                                                                                                           |
| Product characteristics | <ol> <li>Suitable for use in the pub, hotel, restaurants, homes, etc.</li> <li>A professional Q / C for quality control</li> <li>Competitive price and quality</li> </ol>                                                                                                                                                                                    |
| For your choice         | <ol> <li>Any logo printing on glass are welcomed.</li> <li>Any color painted, cold, electroplating, painting laser cutting for finishing</li> <li>Special package as shrink film, color gift box, white gift box, etc.</li> <li>Open a new form of glass, wood, plastic or metal as you like</li> <li>Various sizes and shapes to suit your needs</li> </ol> |