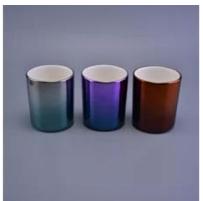

## Transmutation glazed iridescent ceramic candle jar

| Item number.             | SGSN17010509                                                                                                                  |
|--------------------------|-------------------------------------------------------------------------------------------------------------------------------|
| Material                 | Ceramic/Cheap iridescent ceramic candle jar hot sale                                                                          |
| Craft                    | hand made /Cheap iridescent ceramic candle jar hot sale                                                                       |
| Samples time             | 1. 5 days if there is a form and size of the ceramic                                                                          |
|                          | 2. 15 days, if you need a new shape and size ceramic                                                                          |
| Product Capacity         | 500,000 ~ 1,000,000 pieces per month                                                                                          |
|                          | <ol> <li>Hand made <u>ceramic candle holder</u> from high quality.</li> <li>Suitable for use in hotel, house, etc.</li> </ol> |
| The Features of products | <ol> <li>Eco-friendly.</li> <li>Meet FDA test , ASTM, CA 65 test</li> </ol>                                                   |

## **Usage of Product**

- 1. Ceramic canlde holders can be used in wedding decoration, home decoration, party,banquet ect,
- 2. This candle container is very great as a gorgeous centerpiece for an event
- 3. The pottery candle jars can decorate your indoors and outdoors with this Bling bling Transmutation Glaze Home Decoration Ceramic Candle Holder.
- 4. The ceramic candle vessel is a wonderful gift as housewarmings and other events.