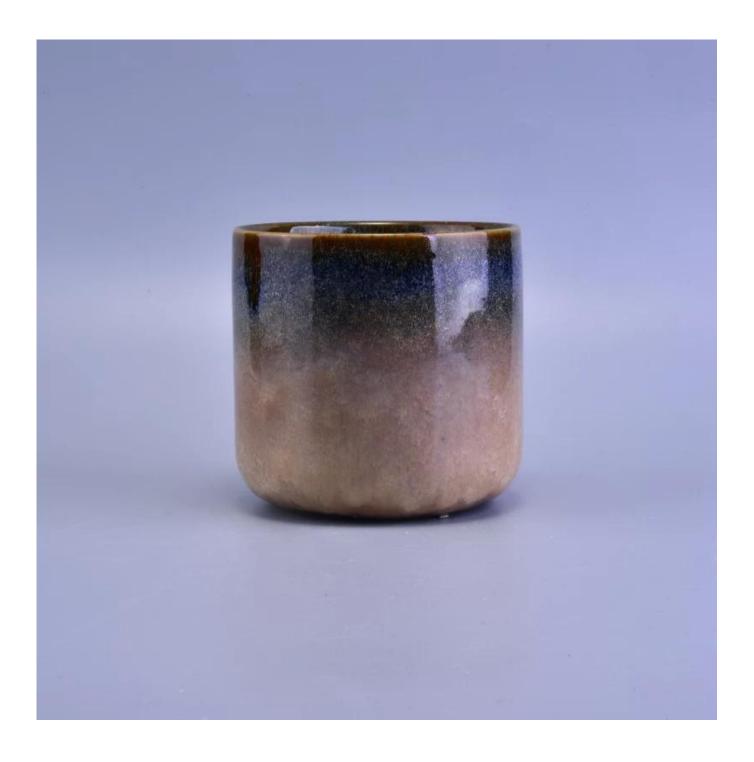

## Transmutation glazed iridescent ceramic candle jar

| Item number.             | SGSN17010509                                                                                                                  |
|--------------------------|-------------------------------------------------------------------------------------------------------------------------------|
| Material                 | Ceramic/Cheap iridescent ceramic candle jar hot sale                                                                          |
| Craft                    | hand made /Cheap iridescent ceramic candle jar hot sale                                                                       |
| Samples time             | 1. 5 days if there is a form and size of the ceramic                                                                          |
|                          | 2. 15 days, if you need a new shape and size ceramic                                                                          |
| Product Capacity         | 500,000 ~ 1,000,000 pieces per month                                                                                          |
|                          | <ol> <li>Hand made <u>ceramic candle holder</u> from high quality.</li> <li>Suitable for use in hotel, house, etc.</li> </ol> |
| The Features of products | <ol> <li>Eco-friendly.</li> <li>Meet FDA test , ASTM, CA 65 test</li> </ol>                                                   |

## **Usage of Product**

- 1. Ceramic canlde holders can be used in wedding decoration, home decoration, party,banquet ect,
- 2. This candle container is very great as a gorgeous centerpiece for an event
- 3. The pottery candle jars can decorate your indoors and outdoors with this Bling bling Transmutation Glaze Home Decoration Ceramic Candle Holder.
- 4. The ceramic candle vessel is a wonderful gift as housewarmings and other events.