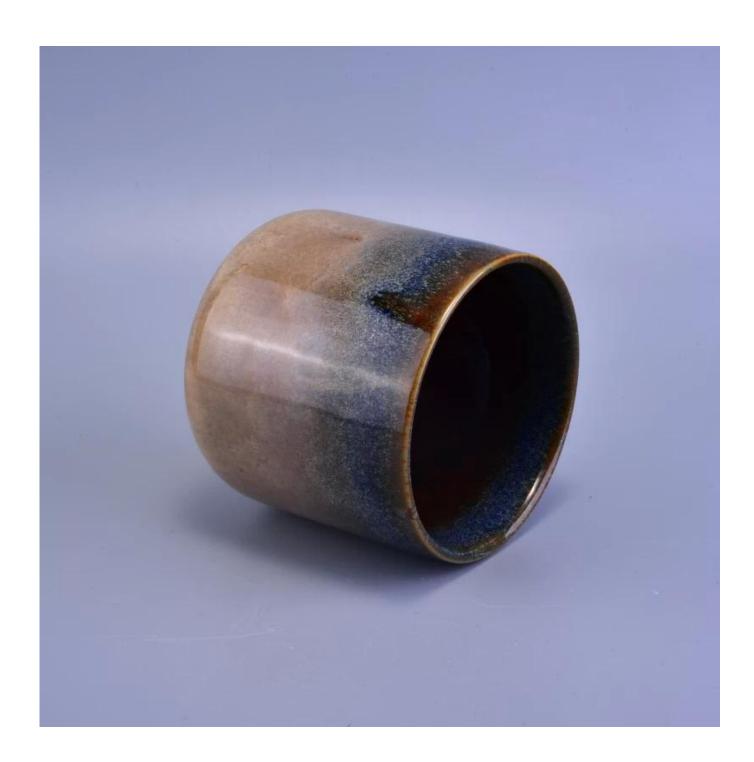

## Transmutation glazed iridescent ceramic candle jar

| Item number.             | SGSN17010509                                                                                                                  |
|--------------------------|-------------------------------------------------------------------------------------------------------------------------------|
| Material                 | Ceramic/Cheap iridescent ceramic candle jar hot sale                                                                          |
| Craft                    | hand made /Cheap iridescent ceramic candle jar hot sale                                                                       |
| Samples time             | 1. 5 days if there is a form and size of the ceramic                                                                          |
|                          | 2. 15 days, if you need a new shape and size ceramic                                                                          |
| Product Capacity         | 500,000 ~ 1,000,000 pieces per month                                                                                          |
|                          | <ol> <li>Hand made <u>ceramic candle holder</u> from high quality.</li> <li>Suitable for use in hotel, house, etc.</li> </ol> |
| The Features of products | <ol> <li>Eco-friendly.</li> <li>Meet FDA test , ASTM, CA 65 test</li> </ol>                                                   |

## **Usage of Product**

- 1. Ceramic canlde holders can be used in wedding decoration, home decoration, party,banquet ect,
- 2. This candle container is very great as a gorgeous centerpiece for an event
- 3. The pottery candle jars can decorate your indoors and outdoors with this Bling bling Transmutation Glaze Home Decoration Ceramic Candle Holder.
- 4. The ceramic candle vessel is a wonderful gift as housewarmings and other events.