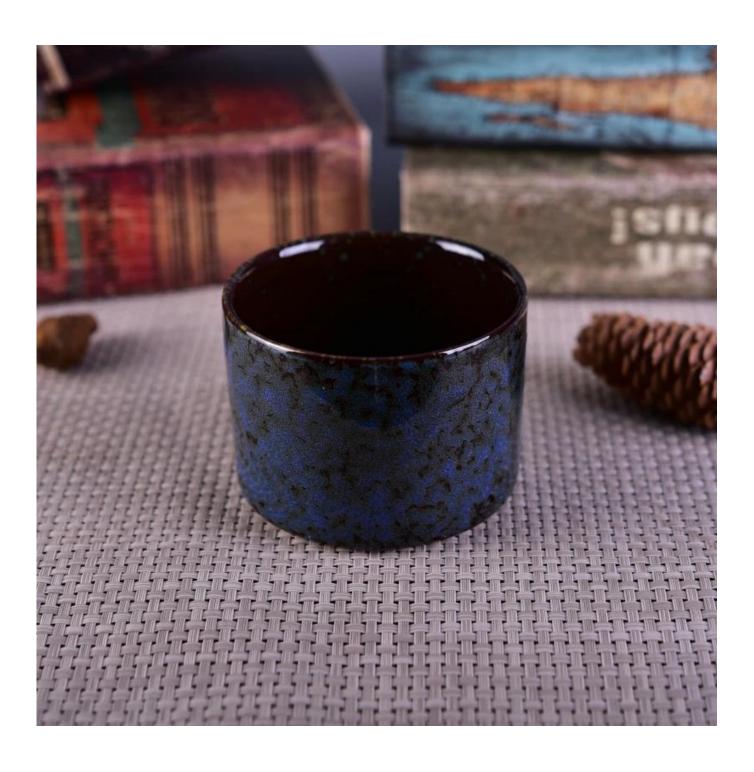

## Transmutation glazed ceramic candle jar wholesale

### Product Details

O.C. Como

| Item number.     | SGSN16121603                                                                                                                                                                                                                                                                                      |
|------------------|---------------------------------------------------------------------------------------------------------------------------------------------------------------------------------------------------------------------------------------------------------------------------------------------------|
| Material         | Ceramic/porcelain                                                                                                                                                                                                                                                                                 |
| Handle           | Hand made candle holder                                                                                                                                                                                                                                                                           |
| Samples time     | <ol> <li>5 days if there is a form and size of the glass</li> <li>15 days, if you need a new shape and size glass</li> </ol>                                                                                                                                                                      |
| Packaging        | Normal packing, 4 pieces in inner box, 48 pieces in box                                                                                                                                                                                                                                           |
| Product Capacity | 500,000 ~ 1,000,000 pieces per month                                                                                                                                                                                                                                                              |
| Product Features | <ol> <li>Hade made <u>Votive candle holder</u> from high quality</li> <li>Suitable for use in hotel, house, wedding <u>ceramic candle holder</u> etc.</li> <li>Eco-friendly <u>candlestick</u>, unique shape <u>ceramic candle container</u>.</li> <li>Meet FDA test ;ASTM; CA 65 test</li> </ol> |
| Delivery time    | Within 35 days after the sample and in order confirmed                                                                                                                                                                                                                                            |
| Shipment         | By sea, by air, by express and the delivery agent acceptable                                                                                                                                                                                                                                      |