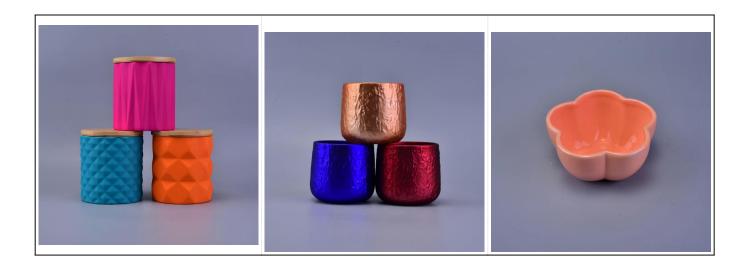

## Transmutation glazed ceramic candle jar wholesale

### Product Details

O.C. Como

| Item number.     | SGSN16121603                                                                                                                                                                                                                                                                                      |
|------------------|---------------------------------------------------------------------------------------------------------------------------------------------------------------------------------------------------------------------------------------------------------------------------------------------------|
| Material         | Ceramic/porcelain                                                                                                                                                                                                                                                                                 |
| Handle           | Hand made candle holder                                                                                                                                                                                                                                                                           |
| Samples time     | <ol> <li>5 days if there is a form and size of the glass</li> <li>15 days, if you need a new shape and size glass</li> </ol>                                                                                                                                                                      |
| Packaging        | Normal packing, 4 pieces in inner box, 48 pieces in box                                                                                                                                                                                                                                           |
| Product Capacity | 500,000 ~ 1,000,000 pieces per month                                                                                                                                                                                                                                                              |
| Product Features | <ol> <li>Hade made <u>Votive candle holder</u> from high quality</li> <li>Suitable for use in hotel, house, wedding <u>ceramic candle holder</u> etc.</li> <li>Eco-friendly <u>candlestick</u>, unique shape <u>ceramic candle container</u>.</li> <li>Meet FDA test ;ASTM; CA 65 test</li> </ol> |
| Delivery time    | Within 35 days after the sample and in order confirmed                                                                                                                                                                                                                                            |
| Shipment         | By sea, by air, by express and the delivery agent acceptable                                                                                                                                                                                                                                      |

#### **Professional services**

- 1. Various designs and sizes <u>candle holders</u> for selection.
- 2 Any color painted, cold, electroplating, laser, glazing <u>candle jar</u> model Processing is available
- 3. Special package as shrink film, color gift box, white gift box, etc.
- 4. We are exclusive of employees for quality control
- 5. We have a professional workshop and warehouse for ensure delivery time