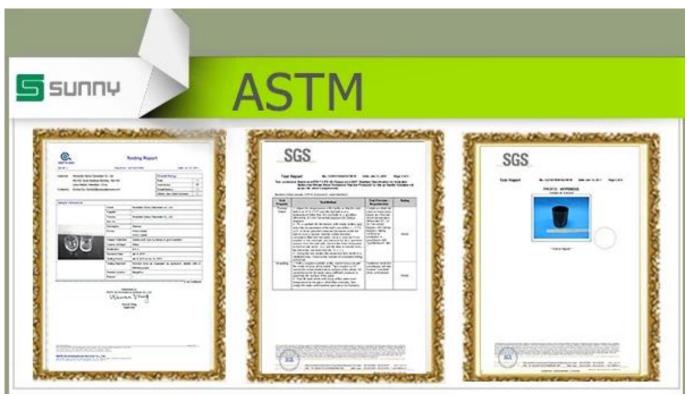

### Product Details

O.C. Como

| Item number.     | SGSN16121603                                                                                                                                                                                                                                                                                      |
|------------------|---------------------------------------------------------------------------------------------------------------------------------------------------------------------------------------------------------------------------------------------------------------------------------------------------|
| Material         | Ceramic/porcelain                                                                                                                                                                                                                                                                                 |
| Handle           | Hand made candle holder                                                                                                                                                                                                                                                                           |
| Samples time     | <ol> <li>5 days if there is a form and size of the glass</li> <li>15 days, if you need a new shape and size glass</li> </ol>                                                                                                                                                                      |
| Packaging        | Normal packing, 4 pieces in inner box, 48 pieces in box                                                                                                                                                                                                                                           |
| Product Capacity | 500,000 ~ 1,000,000 pieces per month                                                                                                                                                                                                                                                              |
| Product Features | <ol> <li>Hade made <u>Votive candle holder</u> from high quality</li> <li>Suitable for use in hotel, house, wedding <u>ceramic candle holder</u> etc.</li> <li>Eco-friendly <u>candlestick</u>, unique shape <u>ceramic candle container</u>.</li> <li>Meet FDA test ;ASTM; CA 65 test</li> </ol> |
| Delivery time    | Within 35 days after the sample and in order confirmed                                                                                                                                                                                                                                            |
| Shipment         | By sea, by air, by express and the delivery agent acceptable                                                                                                                                                                                                                                      |