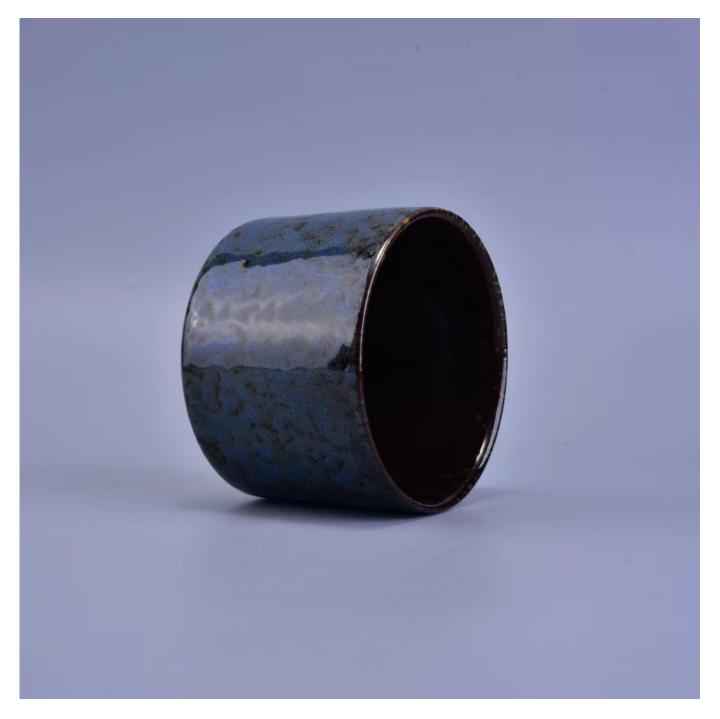

## Transmutation glazed ceramic candle jar wholesale

### Product Details

O.C. Como

| Item number.     | SGSN16121603                                                                                                                                                                                                                                                                                      |
|------------------|---------------------------------------------------------------------------------------------------------------------------------------------------------------------------------------------------------------------------------------------------------------------------------------------------|
| Material         | Ceramic/porcelain                                                                                                                                                                                                                                                                                 |
| Handle           | Hand made candle holder                                                                                                                                                                                                                                                                           |
| Samples time     | <ol> <li>5 days if there is a form and size of the glass</li> <li>15 days, if you need a new shape and size glass</li> </ol>                                                                                                                                                                      |
| Packaging        | Normal packing, 4 pieces in inner box, 48 pieces in box                                                                                                                                                                                                                                           |
| Product Capacity | 500,000 ~ 1,000,000 pieces per month                                                                                                                                                                                                                                                              |
| Product Features | <ol> <li>Hade made <u>Votive candle holder</u> from high quality</li> <li>Suitable for use in hotel, house, wedding <u>ceramic candle holder</u> etc.</li> <li>Eco-friendly <u>candlestick</u>, unique shape <u>ceramic candle container</u>.</li> <li>Meet FDA test ;ASTM; CA 65 test</li> </ol> |
| Delivery time    | Within 35 days after the sample and in order confirmed                                                                                                                                                                                                                                            |
| Shipment         | By sea, by air, by express and the delivery agent acceptable                                                                                                                                                                                                                                      |