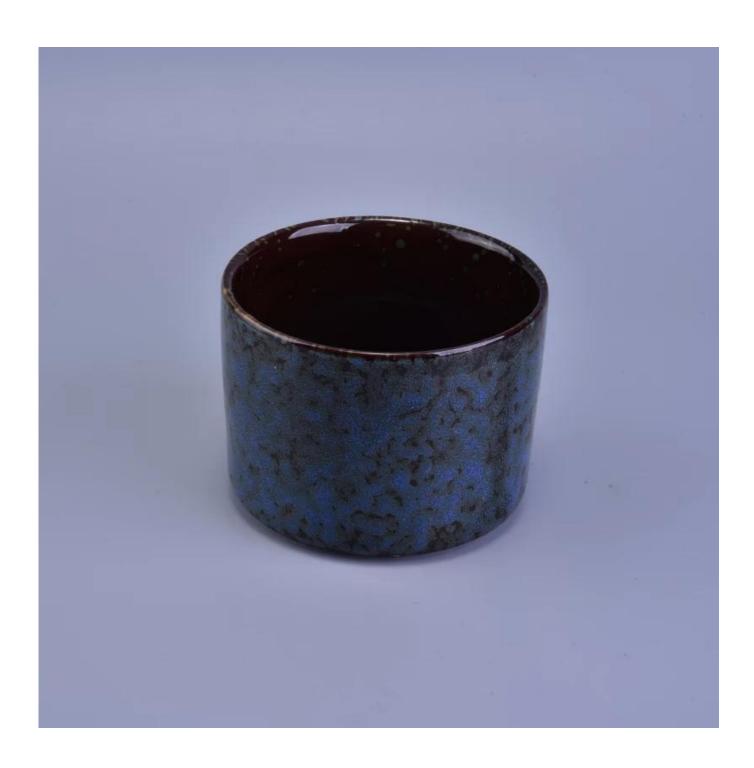

## Transmutation glazed ceramic candle jar wholesale

### Product Details

O.C. Como

| Item number.     | SGSN16121603                                                                                                                                                                                                                                                                                      |
|------------------|---------------------------------------------------------------------------------------------------------------------------------------------------------------------------------------------------------------------------------------------------------------------------------------------------|
| Material         | Ceramic/porcelain                                                                                                                                                                                                                                                                                 |
| Handle           | Hand made candle holder                                                                                                                                                                                                                                                                           |
| Samples time     | <ol> <li>5 days if there is a form and size of the glass</li> <li>15 days, if you need a new shape and size glass</li> </ol>                                                                                                                                                                      |
| Packaging        | Normal packing, 4 pieces in inner box, 48 pieces in box                                                                                                                                                                                                                                           |
| Product Capacity | 500,000 ~ 1,000,000 pieces per month                                                                                                                                                                                                                                                              |
| Product Features | <ol> <li>Hade made <u>Votive candle holder</u> from high quality</li> <li>Suitable for use in hotel, house, wedding <u>ceramic candle holder</u> etc.</li> <li>Eco-friendly <u>candlestick</u>, unique shape <u>ceramic candle container</u>.</li> <li>Meet FDA test ;ASTM; CA 65 test</li> </ol> |
| Delivery time    | Within 35 days after the sample and in order confirmed                                                                                                                                                                                                                                            |
| Shipment         | By sea, by air, by express and the delivery agent acceptable                                                                                                                                                                                                                                      |