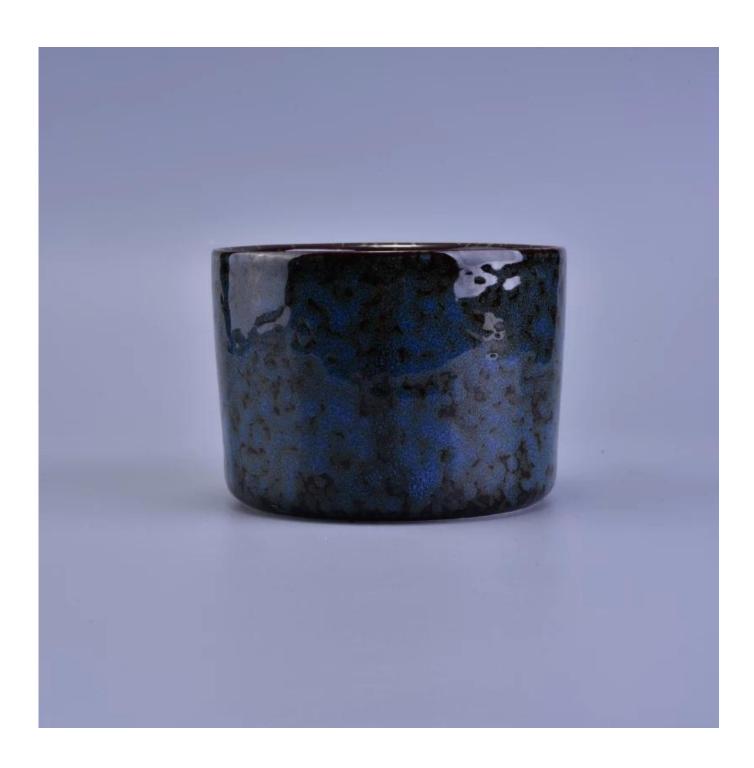

## Transmutation glazed ceramic candle jar wholesale

### Product Details

O.C. Como

| Item number.     | SGSN16121603                                                                                                                                                                                                                                                                                      |
|------------------|---------------------------------------------------------------------------------------------------------------------------------------------------------------------------------------------------------------------------------------------------------------------------------------------------|
| Material         | Ceramic/porcelain                                                                                                                                                                                                                                                                                 |
| Handle           | Hand made candle holder                                                                                                                                                                                                                                                                           |
| Samples time     | <ol> <li>5 days if there is a form and size of the glass</li> <li>15 days, if you need a new shape and size glass</li> </ol>                                                                                                                                                                      |
| Packaging        | Normal packing, 4 pieces in inner box, 48 pieces in box                                                                                                                                                                                                                                           |
| Product Capacity | 500,000 ~ 1,000,000 pieces per month                                                                                                                                                                                                                                                              |
| Product Features | <ol> <li>Hade made <u>Votive candle holder</u> from high quality</li> <li>Suitable for use in hotel, house, wedding <u>ceramic candle holder</u> etc.</li> <li>Eco-friendly <u>candlestick</u>, unique shape <u>ceramic candle container</u>.</li> <li>Meet FDA test ;ASTM; CA 65 test</li> </ol> |
| Delivery time    | Within 35 days after the sample and in order confirmed                                                                                                                                                                                                                                            |
| Shipment         | By sea, by air, by express and the delivery agent acceptable                                                                                                                                                                                                                                      |