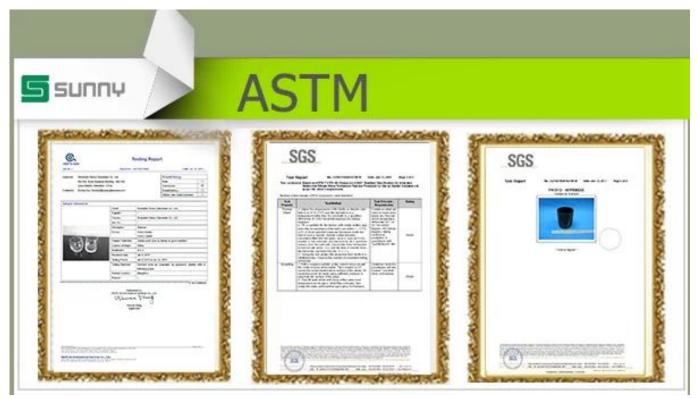

## Transmutation ceramic jar for scented candle with lids

| S. Comes         | 20mm                                                                                                                                                                                                                                                                                              |
|------------------|---------------------------------------------------------------------------------------------------------------------------------------------------------------------------------------------------------------------------------------------------------------------------------------------------|
| Product          | Details                                                                                                                                                                                                                                                                                           |
| Item number.     | SGWQ17010601                                                                                                                                                                                                                                                                                      |
| Material         | Ceramic/porcelain                                                                                                                                                                                                                                                                                 |
| Handle           | Hand made candle holder                                                                                                                                                                                                                                                                           |
| Samples time     | <ol> <li>5 days if there is a form and size of the glass</li> <li>15 days, if you need a new shape and size glass</li> </ol>                                                                                                                                                                      |
| Packaging        | Normal packing, 4 pieces in inner box, 48 pieces in box                                                                                                                                                                                                                                           |
| Product Capacity | 500,000 ~ 1,000,000 pieces per month                                                                                                                                                                                                                                                              |
| Product Features | <ol> <li>Hand made <u>Votive candle holder</u> from high quality</li> <li>Suitable for use in hotel, house, wedding <u>ceramic candle holder</u> etc.</li> <li>Eco-friendly <u>candlestick</u>, unique shape <u>ceramic candle container</u>.</li> <li>Meet FDA test ;ASTM; CA 65 test</li> </ol> |
| Delivery time    | Within 35 days after the sample and in order confirmed                                                                                                                                                                                                                                            |
| Shipment         | By sea, by air, by express and the delivery agent acceptable                                                                                                                                                                                                                                      |