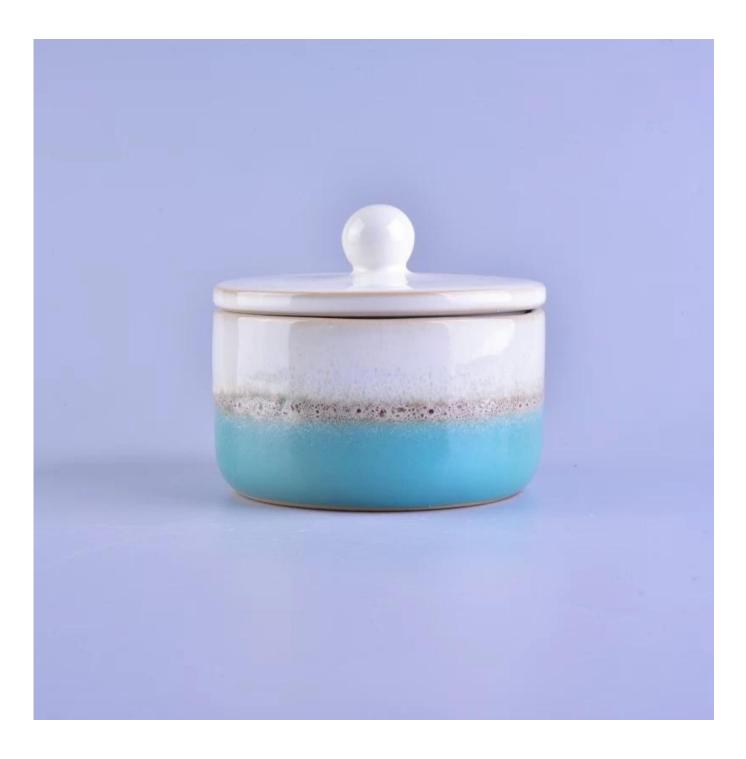

## Transmutation ceramic jar for scented candle with lids

| S. Comes         | 20mm                                                                                                                                                                                                                                                                                              |
|------------------|---------------------------------------------------------------------------------------------------------------------------------------------------------------------------------------------------------------------------------------------------------------------------------------------------|
| Product          | Details                                                                                                                                                                                                                                                                                           |
| Item number.     | SGWQ17010601                                                                                                                                                                                                                                                                                      |
| Material         | Ceramic/porcelain                                                                                                                                                                                                                                                                                 |
| Handle           | Hand made candle holder                                                                                                                                                                                                                                                                           |
| Samples time     | <ol> <li>5 days if there is a form and size of the glass</li> <li>15 days, if you need a new shape and size glass</li> </ol>                                                                                                                                                                      |
| Packaging        | Normal packing, 4 pieces in inner box, 48 pieces in box                                                                                                                                                                                                                                           |
| Product Capacity | 500,000 ~ 1,000,000 pieces per month                                                                                                                                                                                                                                                              |
| Product Features | <ol> <li>Hand made <u>Votive candle holder</u> from high quality</li> <li>Suitable for use in hotel, house, wedding <u>ceramic candle holder</u> etc.</li> <li>Eco-friendly <u>candlestick</u>, unique shape <u>ceramic candle container</u>.</li> <li>Meet FDA test ;ASTM; CA 65 test</li> </ol> |
| Delivery time    | Within 35 days after the sample and in order confirmed                                                                                                                                                                                                                                            |
| Shipment         | By sea, by air, by express and the delivery agent acceptable                                                                                                                                                                                                                                      |