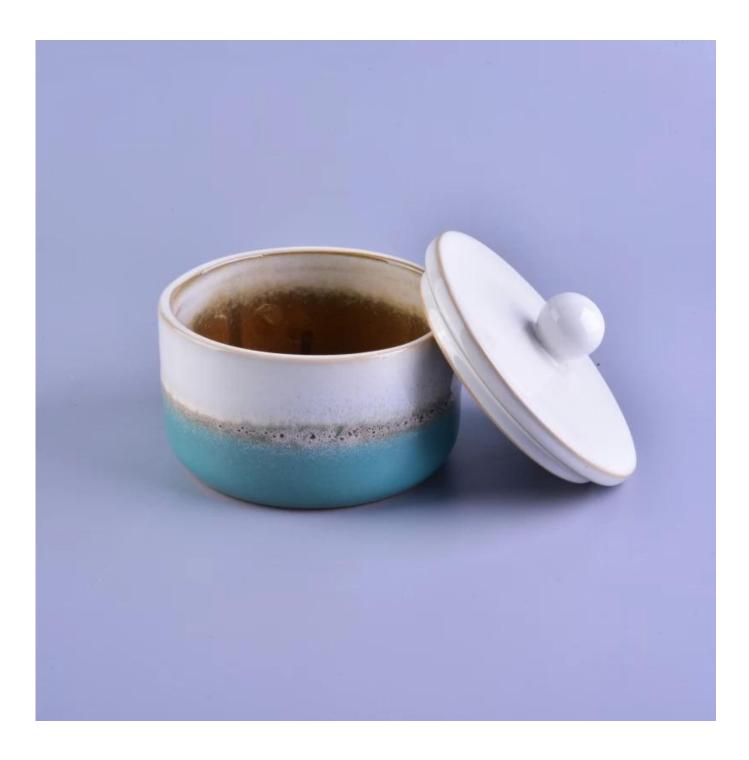

## Transmutation ceramic jar for scented candle with lids

| S. Comes         | 20mm                                                                                                                                                                                                                                                                                              |
|------------------|---------------------------------------------------------------------------------------------------------------------------------------------------------------------------------------------------------------------------------------------------------------------------------------------------|
| Product          | Details                                                                                                                                                                                                                                                                                           |
| Item number.     | SGWQ17010601                                                                                                                                                                                                                                                                                      |
| Material         | Ceramic/porcelain                                                                                                                                                                                                                                                                                 |
| Handle           | Hand made candle holder                                                                                                                                                                                                                                                                           |
| Samples time     | <ol> <li>5 days if there is a form and size of the glass</li> <li>15 days, if you need a new shape and size glass</li> </ol>                                                                                                                                                                      |
| Packaging        | Normal packing, 4 pieces in inner box, 48 pieces in box                                                                                                                                                                                                                                           |
| Product Capacity | 500,000 ~ 1,000,000 pieces per month                                                                                                                                                                                                                                                              |
| Product Features | <ol> <li>Hand made <u>Votive candle holder</u> from high quality</li> <li>Suitable for use in hotel, house, wedding <u>ceramic candle holder</u> etc.</li> <li>Eco-friendly <u>candlestick</u>, unique shape <u>ceramic candle container</u>.</li> <li>Meet FDA test ;ASTM; CA 65 test</li> </ol> |
| Delivery time    | Within 35 days after the sample and in order confirmed                                                                                                                                                                                                                                            |
| Shipment         | By sea, by air, by express and the delivery agent acceptable                                                                                                                                                                                                                                      |