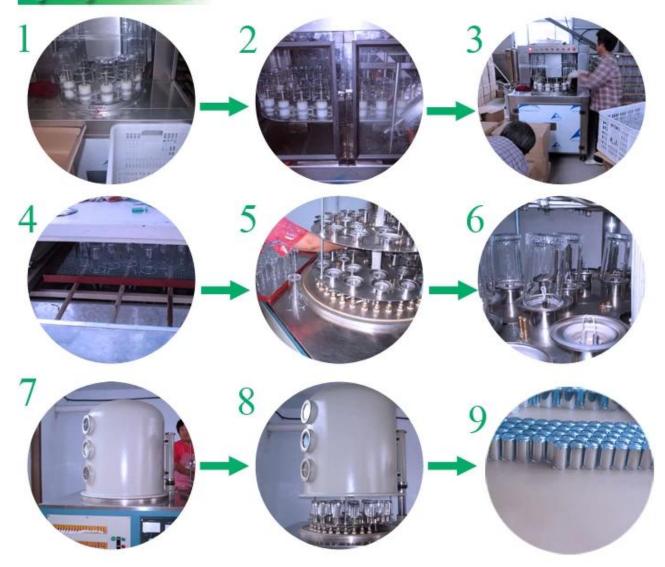

|
| Delivery time      | Within 35 days after order confirmed                                                                                                                    |
| Payment<br>terms   | 30% deposit by T / T in advance, the balance after showing the copy of B / L $$                                                                         |
| Product<br>Feature | 1.High quality and competitive prices 2.Meet FDA, SGS, LFGB test etc. 3.Eco-friendly 4.Widely applies to wedding, party, house, bar etc. 5.Machine made |







## Ceramic candle holder









Item No.: SGJH15112207

Item No.: SGJH15112208 Item No.: SGJH15112209



























## Factory Show



## Spray colour









For more informations, please visit our website: <a href="https://www.okcandle.com">www.okcandle.com</a>