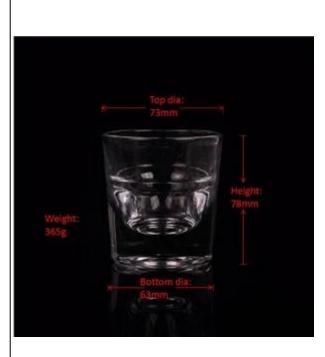

## Thickness bottom clear transparent glass candle holder cup

| Item Name          | Thickness bottom clear transparent glass candle holder cup                                                                                              |
|--------------------|---------------------------------------------------------------------------------------------------------------------------------------------------------|
| Item number.       | SGJB15070602                                                                                                                                            |
| Size               | T: 73mm * B: 63mm H: 78mm                                                                                                                               |
| Weight             | 365g                                                                                                                                                    |
| Sample time        | 1.5 days to exist in the shape and size of the products 2:15 days if you need new shape and size of products                                            |
| Packing            | Security packaging normal 24pcs / 36pcs / 48pcs<br>per carton etc. export with egg divider                                                              |
| MOQ                | 10,000pcs                                                                                                                                               |
| Delivery time      | Within 35 days after order confirmed                                                                                                                    |
| Payment<br>terms   | 30% deposit by T / T in advance, the balance after showing the copy of B / L $$                                                                         |
| Product<br>Feature | 1.High quality and competitive prices 2.Meet FDA, SGS, LFGB test etc. 3.Eco-friendly 4.Widely applies to wedding, party, house, bar etc. 5.Machine made |