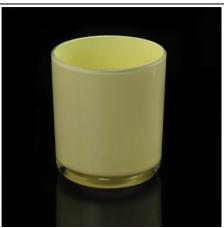

## Thickness bottom clear transparent glass candle holder cup

| Item Name          | Thickness bottom clear transparent glass candle holder cup                                                                                              |
|--------------------|---------------------------------------------------------------------------------------------------------------------------------------------------------|
| Item number.       | SGJB15070602                                                                                                                                            |
| Size               | T: 73mm * B: 63mm H: 78mm                                                                                                                               |
| Weight             | 365g                                                                                                                                                    |
| Sample time        | 1.5 days to exist in the shape and size of the products 2:15 days if you need new shape and size of products                                            |
| Packing            | Security packaging normal 24pcs / 36pcs / 48pcs<br>per carton etc. export with egg divider                                                              |
| MOQ                | 10,000pcs                                                                                                                                               |
| Delivery time      | Within 35 days after order confirmed                                                                                                                    |
| Payment<br>terms   | 30% deposit by T / T in advance, the balance after showing the copy of B / L $$                                                                         |
| Product<br>Feature | 1.High quality and competitive prices 2.Meet FDA, SGS, LFGB test etc. 3.Eco-friendly 4.Widely applies to wedding, party, house, bar etc. 5.Machine made |