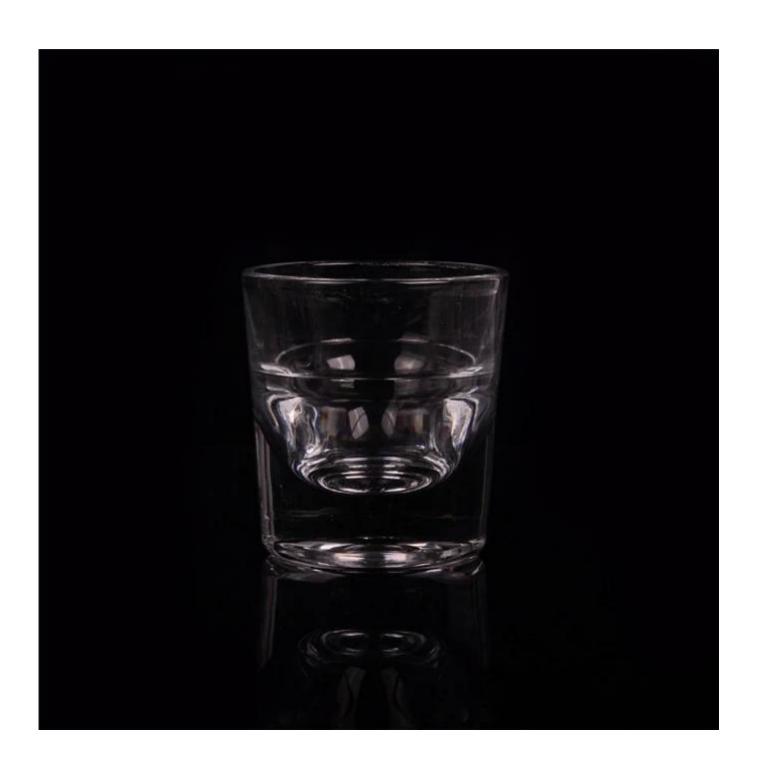

## Thickness bottom clear transparent glass candle holder cup

| Item Name          | Thickness bottom clear transparent glass candle holder cup                                                                                              |
|--------------------|---------------------------------------------------------------------------------------------------------------------------------------------------------|
| Item number.       | SGJB15070602                                                                                                                                            |
| Size               | T: 73mm * B: 63mm H: 78mm                                                                                                                               |
| Weight             | 365g                                                                                                                                                    |
| Sample time        | 1.5 days to exist in the shape and size of the products 2:15 days if you need new shape and size of products                                            |
| Packing            | Security packaging normal 24pcs / 36pcs / 48pcs<br>per carton etc. export with egg divider                                                              |
| MOQ                | 10,000pcs                                                                                                                                               |
| Delivery time      | Within 35 days after order confirmed                                                                                                                    |
| Payment<br>terms   | 30% deposit by T / T in advance, the balance after showing the copy of B / L $$                                                                         |
| Product<br>Feature | 1.High quality and competitive prices 2.Meet FDA, SGS, LFGB test etc. 3.Eco-friendly 4.Widely applies to wedding, party, house, bar etc. 5.Machine made |