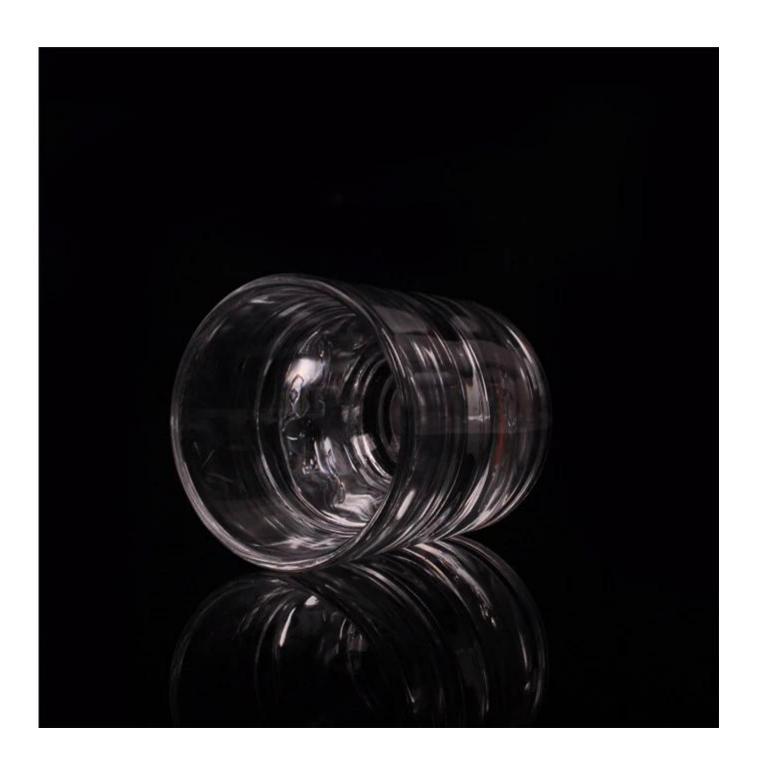

## Thickness bottom clear transparent glass candle holder cup

| Item Name          | Thickness bottom clear transparent glass candle holder cup                                                                                              |
|--------------------|---------------------------------------------------------------------------------------------------------------------------------------------------------|
| Item number.       | SGJB15070602                                                                                                                                            |
| Size               | T: 73mm * B: 63mm H: 78mm                                                                                                                               |
| Weight             | 365g                                                                                                                                                    |
| Sample time        | 1.5 days to exist in the shape and size of the products 2:15 days if you need new shape and size of products                                            |
| Packing            | Security packaging normal 24pcs / 36pcs / 48pcs<br>per carton etc. export with egg divider                                                              |
| MOQ                | 10,000pcs                                                                                                                                               |
| Delivery time      | Within 35 days after order confirmed                                                                                                                    |
| Payment<br>terms   | 30% deposit by T / T in advance, the balance after showing the copy of B / L $$                                                                         |
| Product<br>Feature | 1.High quality and competitive prices 2.Meet FDA, SGS, LFGB test etc. 3.Eco-friendly 4.Widely applies to wedding, party, house, bar etc. 5.Machine made |