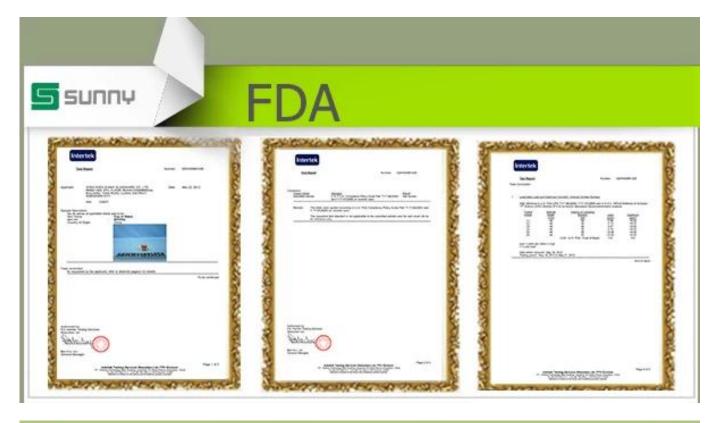

## Thickness bottom clear transparent glass candle holder cup

| Item Name          | Thickness bottom clear transparent glass candle holder cup                                                                                              |
|--------------------|---------------------------------------------------------------------------------------------------------------------------------------------------------|
| Item number.       | SGJB15070602                                                                                                                                            |
| Size               | T: 73mm * B: 63mm H: 78mm                                                                                                                               |
| Weight             | 365g                                                                                                                                                    |
| Sample time        | 1.5 days to exist in the shape and size of the products 2:15 days if you need new shape and size of products                                            |
| Packing            | Security packaging normal 24pcs / 36pcs / 48pcs<br>per carton etc. export with egg divider                                                              |
| MOQ                | 10,000pcs                                                                                                                                               |
| Delivery time      | Within 35 days after order confirmed                                                                                                                    |
| Payment<br>terms   | 30% deposit by T / T in advance, the balance after showing the copy of B / L $$                                                                         |
| Product<br>Feature | 1.High quality and competitive prices 2.Meet FDA, SGS, LFGB test etc. 3.Eco-friendly 4.Widely applies to wedding, party, house, bar etc. 5.Machine made |