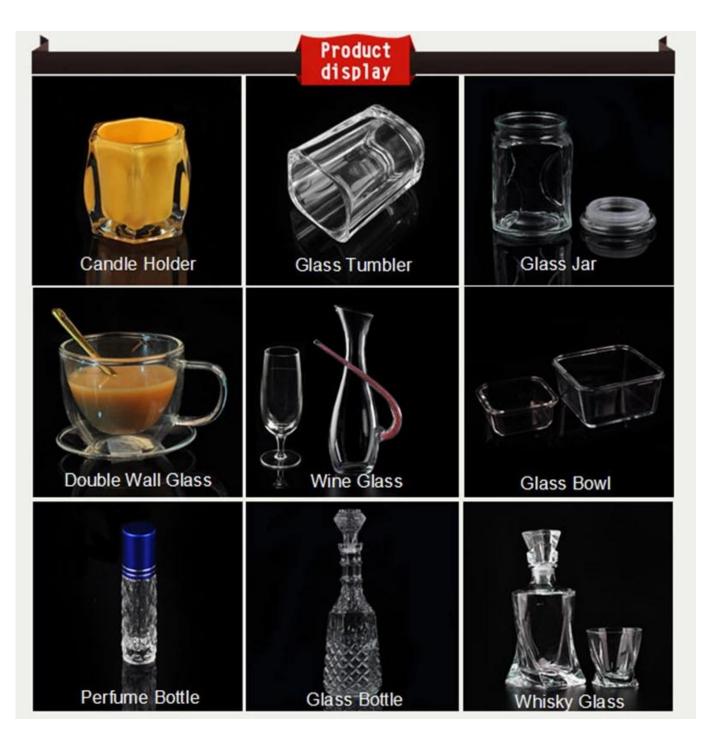

## Ceramic candle holder

Item No.: SGJH15112207

Item No.: SGJH15112208 Item No.: SGJH15112209