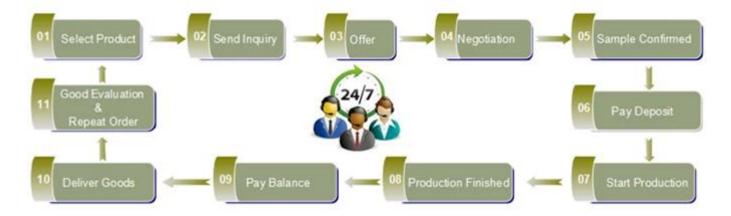

|
| Delivery time      | Within 35 days after order confirmed                                                                                                                    |
| Payment<br>terms   | 30% deposit by T / T in advance, the balance after showing the copy of B / L $$                                                                         |
| Product<br>Feature | 1.High quality and competitive prices 2.Meet FDA, SGS, LFGB test etc. 3.Eco-friendly 4.Widely applies to wedding, party, house, bar etc. 5.Machine made |







## Ceramic candle holder









Item No.: SGJH15112207

Item No.: SGJH15112208 Item No.: SGJH15112209



























## Factory Show



## Spray colour









For more informations, please visit our website: <a href="https://www.okcandle.com">www.okcandle.com</a>