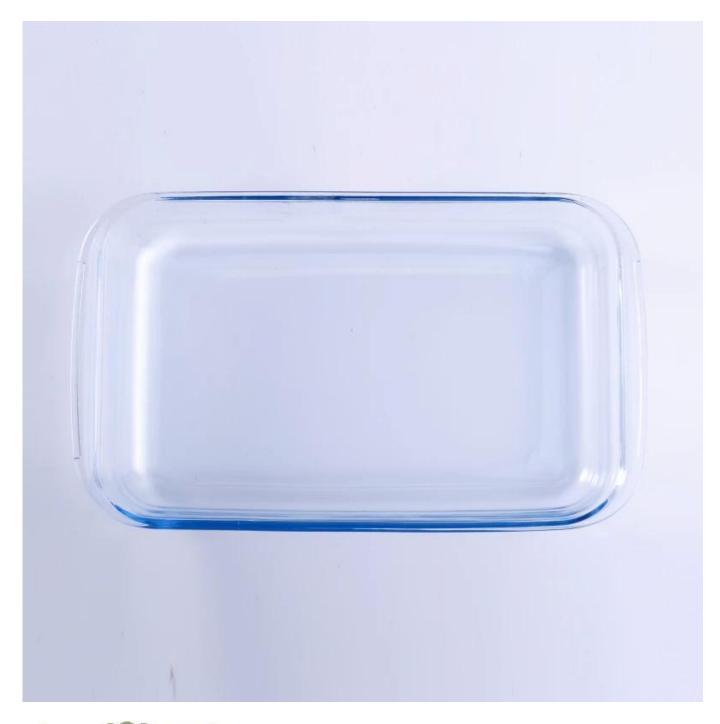

## **Tempered Rectangle Dish Glassware Baking Plate**

| Item number.            | SGHY16070936                                                                                                                                                                                       |
|-------------------------|----------------------------------------------------------------------------------------------------------------------------------------------------------------------------------------------------|
| Material                | Pyrex Glass Plate                                                                                                                                                                                  |
| Craft & Deep processing | IS machine / Baking Plate                                                                                                                                                                          |
| Sample time             | <ol> <li>5 days if there is existing stock of this design.</li> <li>10 days, if you need a new design or size.</li> </ol>                                                                          |
| Features                | <ol> <li>Microwave and oven available.</li> <li>Food safety.</li> <li>Heat-resistant.</li> <li>Explosion proof.</li> <li>Custom size and design are available.</li> <li>Rectangle shape</li> </ol> |

## **Descriptions**

- 1. Multifunctional food container for household or restaurant.
- 2. Clear looking bring convenience when used.
- 3. Oven available and can be used for cake baking.
- 4. Heat resistant and could be used for serving hot soup.