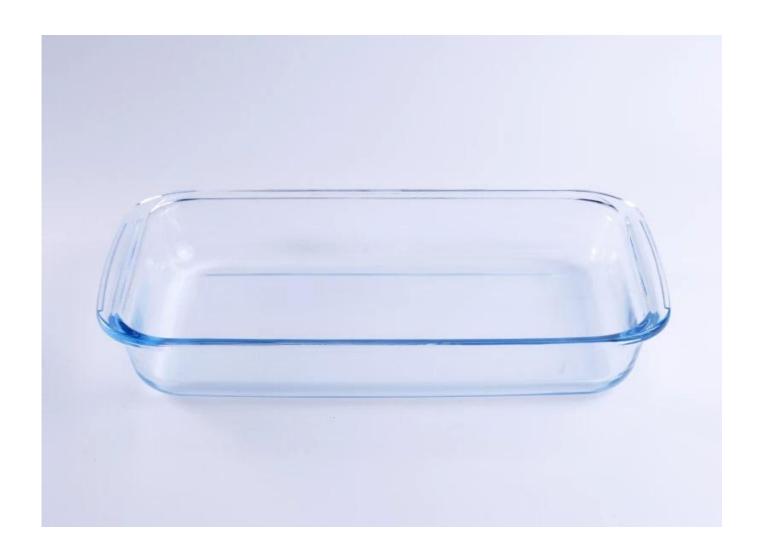

## **Tempered Rectangle Dish Glassware Baking Plate**

| Item number.            | SGHY16070936                                                                                                                                                                                       |
|-------------------------|----------------------------------------------------------------------------------------------------------------------------------------------------------------------------------------------------|
| Material                | Pyrex Glass Plate                                                                                                                                                                                  |
| Craft & Deep processing | IS machine / Baking Plate                                                                                                                                                                          |
| Sample time             | <ol> <li>5 days if there is existing stock of this design.</li> <li>10 days, if you need a new design or size.</li> </ol>                                                                          |
| Features                | <ol> <li>Microwave and oven available.</li> <li>Food safety.</li> <li>Heat-resistant.</li> <li>Explosion proof.</li> <li>Custom size and design are available.</li> <li>Rectangle shape</li> </ol> |

## **Descriptions**

- 1. Multifunctional food container for household or restaurant.
- 2. Clear looking bring convenience when used.
- 3. Oven available and can be used for cake baking.
- 4. Heat resistant and could be used for serving hot soup.