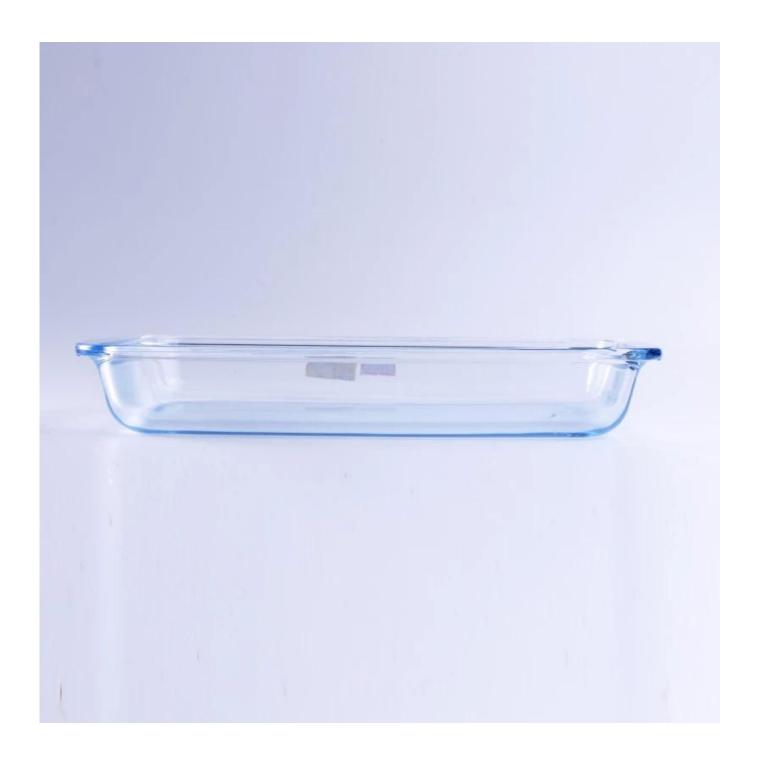

## **Tempered Rectangle Dish Glassware Baking Plate**

| Item number.            | SGHY16070936                                                                                                                                                                                       |
|-------------------------|----------------------------------------------------------------------------------------------------------------------------------------------------------------------------------------------------|
| Material                | Pyrex Glass Plate                                                                                                                                                                                  |
| Craft & Deep processing | IS machine / Baking Plate                                                                                                                                                                          |
| Sample time             | <ol> <li>5 days if there is existing stock of this design.</li> <li>10 days, if you need a new design or size.</li> </ol>                                                                          |
| Features                | <ol> <li>Microwave and oven available.</li> <li>Food safety.</li> <li>Heat-resistant.</li> <li>Explosion proof.</li> <li>Custom size and design are available.</li> <li>Rectangle shape</li> </ol> |

## **Descriptions**

- 1. Multifunctional food container for household or restaurant.
- 2. Clear looking bring convenience when used.
- 3. Oven available and can be used for cake baking.
- 4. Heat resistant and could be used for serving hot soup.