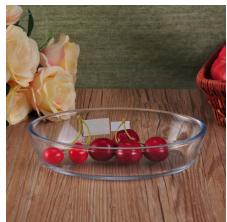

## **Tempered Rectangle Dish Glassware Baking Plate**

| Item number.            | SGHY16070936                                                                                                                                                                                       |
|-------------------------|----------------------------------------------------------------------------------------------------------------------------------------------------------------------------------------------------|
| Material                | Pyrex Glass Plate                                                                                                                                                                                  |
| Craft & Deep processing | IS machine / Baking Plate                                                                                                                                                                          |
| Sample time             | <ol> <li>5 days if there is existing stock of this design.</li> <li>10 days, if you need a new design or size.</li> </ol>                                                                          |
| Features                | <ol> <li>Microwave and oven available.</li> <li>Food safety.</li> <li>Heat-resistant.</li> <li>Explosion proof.</li> <li>Custom size and design are available.</li> <li>Rectangle shape</li> </ol> |

## **Descriptions**

- 1. Multifunctional food container for household or restaurant.
- 2. Clear looking bring convenience when used.
- 3. Oven available and can be used for cake baking.
- 4. Heat resistant and could be used for serving hot soup.