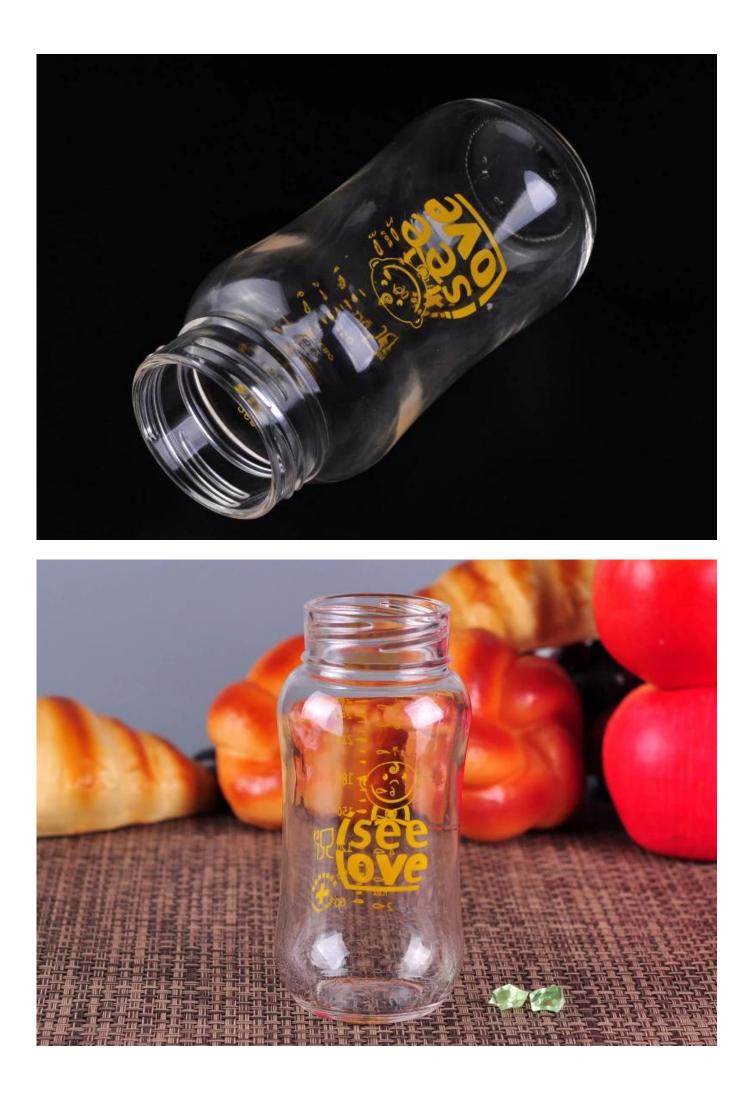

|
| About the Product | <ol> <li>This unique system has been clinically shown to help reduce gas, colic and spitting up</li> <li>Nurser Bottle features holders and pre sterilized, disposable liners that collapse to keep air out of the bottle and your baby's system reduces gas and colic</li> <li>After each feeding, the liner is discarded, so there is one less thing to clean</li> <li>BPA free;</li> <li>High quality and competitve prices</li> <li>Meet FDA, SGS, LFGB test etc.</li> <li>Eco-friendly</li> <li>Machine made</li> </ol> |

#### **Product Photo:**





#### **More Products:**



#### **Contact us:**



#### **Back to Home page**

**Company Show:** 



**Factory Show:** 





## Shenzhen Sunny Glassware



## www.sunnyglassware.com







# Our factory:





## **Certification:**









For more\_glass bottle or any glassware,

please visit our website: http://www.okcandle.com/ Or here may help you know more about us: **FAQ** <u>Back to Home page</u>