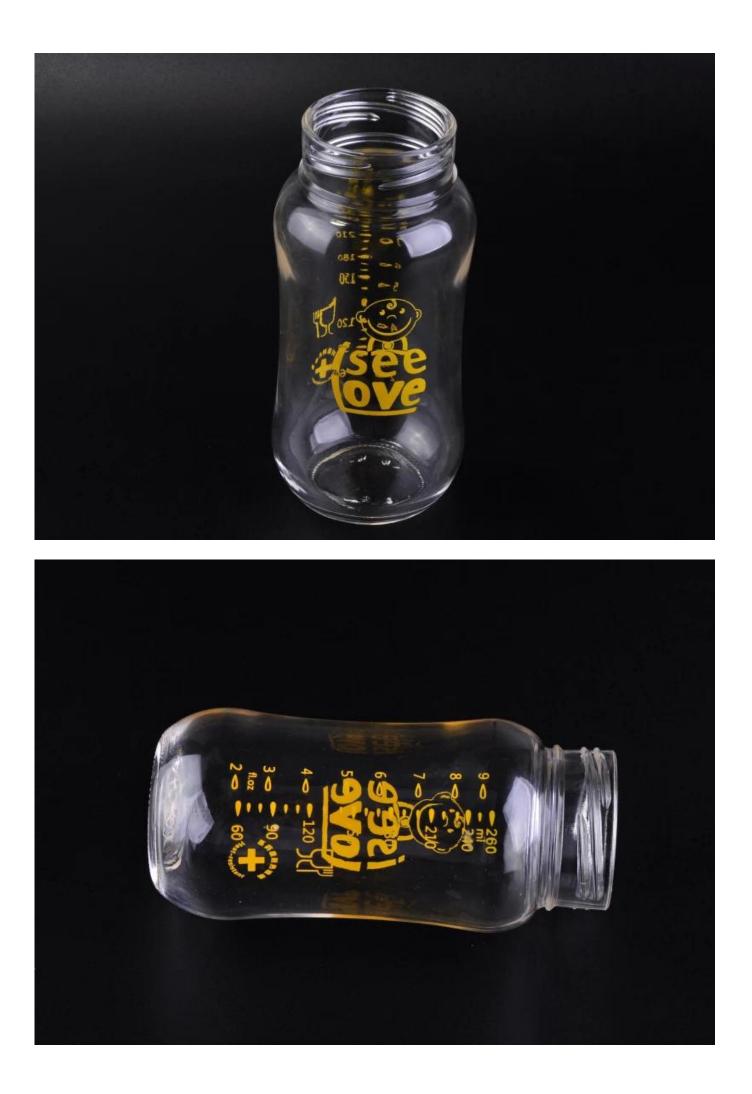

|
| About the Product | <ol> <li>This unique system has been clinically shown to help reduce gas, colic and spitting up</li> <li>Nurser Bottle features holders and pre sterilized, disposable liners that collapse to keep air out of the bottle and your baby's system reduces gas and colic</li> <li>After each feeding, the liner is discarded, so there is one less thing to clean</li> <li>BPA free;</li> <li>High quality and competitve prices</li> <li>Meet FDA, SGS, LFGB test etc.</li> <li>Eco-friendly</li> <li>Machine made</li> </ol> |

#### **Product Photo:**





#### **More Products:**



#### **Contact us:**



#### **Back to Home page**

**Company Show:** 



**Factory Show:** 





## Shenzhen Sunny Glassware



## www.sunnyglassware.com







# Our factory:





## **Certification:**









For more\_glass bottle or any glassware,

please visit our website: http://www.okcandle.com/ Or here may help you know more about us: **FAQ** <u>Back to Home page</u>