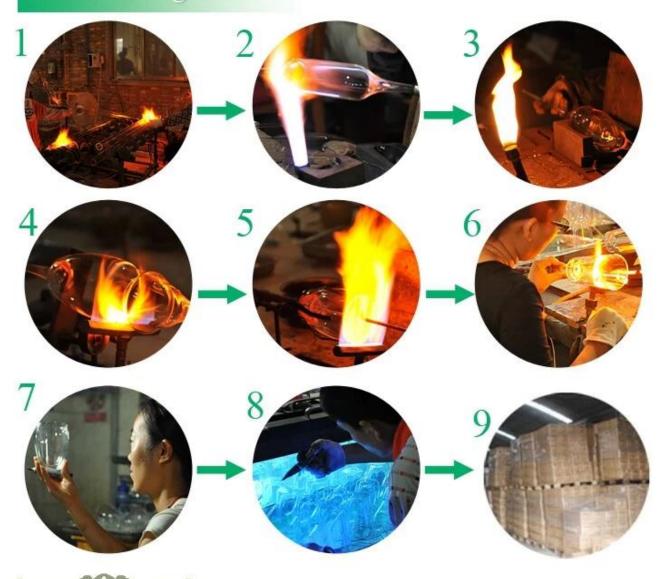

st, electroplate, pattern laser carver processing |  |  |  |
| For your choices | 3. Special package like shrink wrap, color gift box, white gift box etc.   |  |  |  |
|                  | 4. We have exclusive workers for quality control                           |  |  |  |
|                  |                                                                            |  |  |  |
|                  | 5. We have professional workshop and warehouse to ensure the delivery time |  |  |  |





Various size of **hanging tealight candle holders** for choice, customzied requests are accepted.



Don't let these hanging votive candle holders standing idle, they can be applied as fish tank, or DIY a nice microlandschaft to decorate every corner of your garden and home.







## Borosilicate glass



# Similar Products Link



Special borosilicate glass cup



**Double wall glass beverage glass** 



Borosilicate double wall drinking glass

















Factory Show