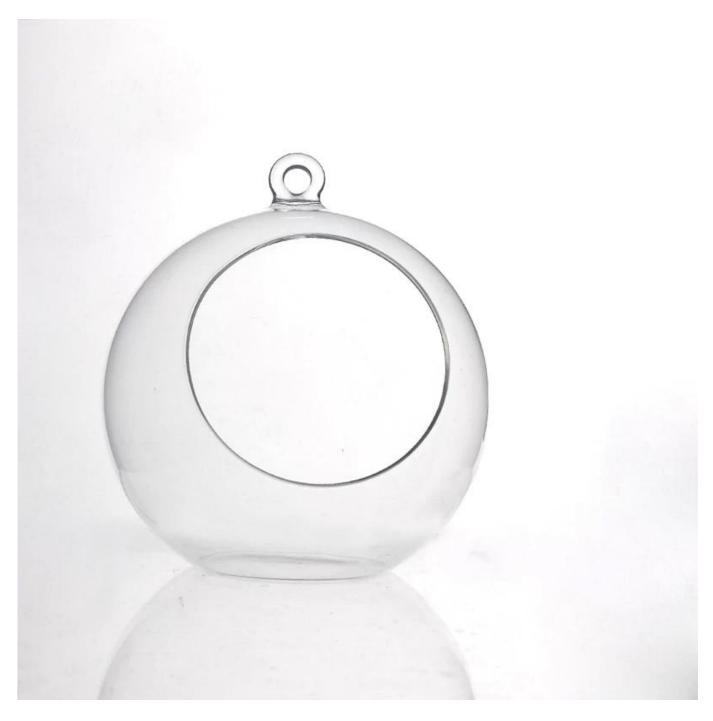

### Tealight hanging glass candle holders

Various size of **hanging tealight candle holders** for choice, customzied requests are accepted.

Don't let these hanging votive candle holders standing idle, they can be applied as fish tank, or DIY a nice microlandschaft to decorate every corner of your garden and home.