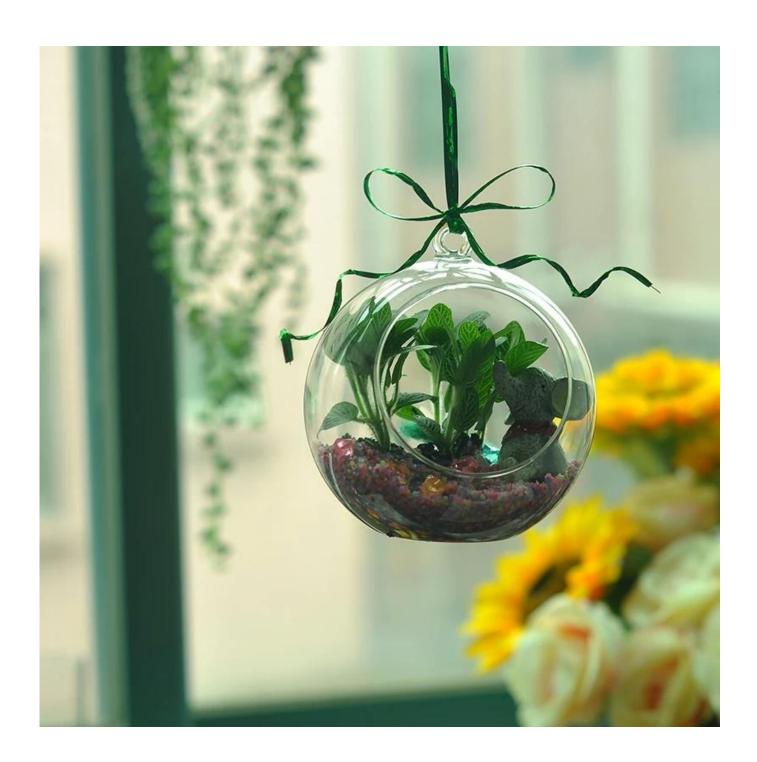

Various size of **hanging tealight candle holders** for choice, customzied requests are accepted.

Don't let these hanging votive candle holders standing idle, they can be applied as fish tank, or DIY a nice microlandschaft to decorate every corner of your garden and home.