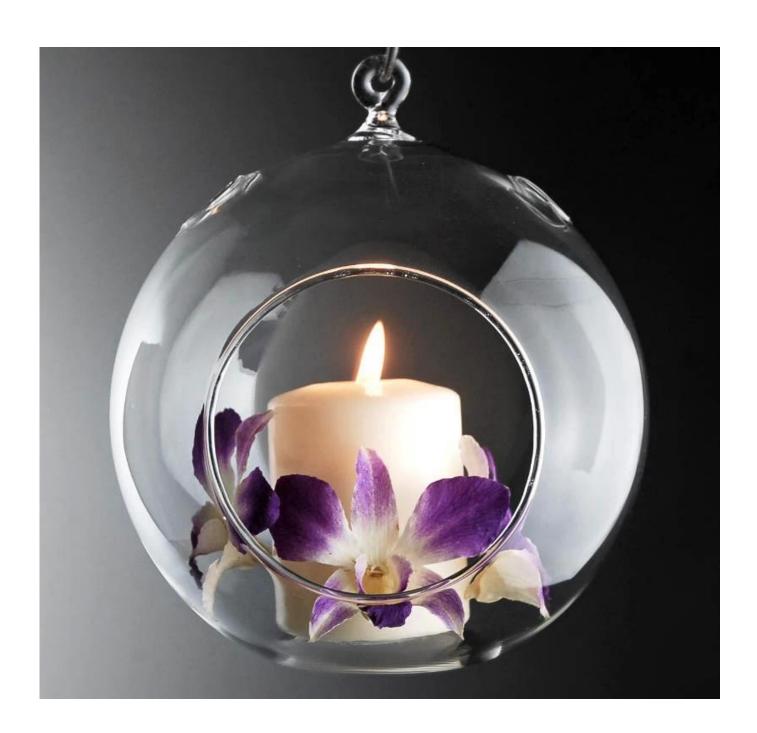

### Tealight hanging glass candle holders

Various size of **hanging tealight candle holders** for choice, customzied requests are accepted.

Don't let these hanging votive candle holders standing idle, they can be applied as fish tank, or DIY a nice microlandschaft to decorate every corner of your garden and home.