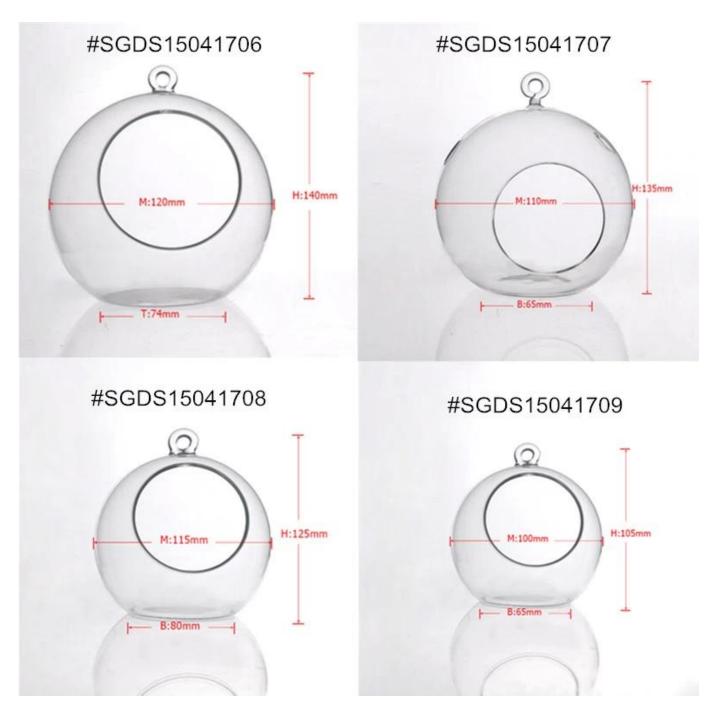

#### Basic Specifications:

| Model No.        | SGDS15041708                                                                                                                         |        |        |              |    |
|------------------|--------------------------------------------------------------------------------------------------------------------------------------|--------|--------|--------------|----|
| Product Name     | Tealight hanging glass candle holders                                                                                                |        |        |              |    |
| Measure(mm)      | Top/Max Dia                                                                                                                          | Bottom | Height | Weight(g)    | 86 |
|                  | 80/115                                                                                                                               | -      | 125    | Capacity(ml) | -  |
| MOQ(pcs)         | 3,000 pcs                                                                                                                            |        |        |              |    |
| Material         | Eco-friendly borosilicate glass                                                                                                      |        |        |              |    |
| Craft            | Handmade                                                                                                                             |        |        |              |    |
| Alternative name | candle glass holder<br>votive candle holder<br>hanging glass microlandschaft<br>glass candle vessel<br>candle jar<br>glass fish tank |        |        |              |    |

Various size of **hanging tealight candle holders** for choice, customzied requests are accepted.

Don't let these hanging votive candle holders standing idle, they can be applied as fish tank, or DIY a nice microlandschaft to decorate every corner of your garden and home.