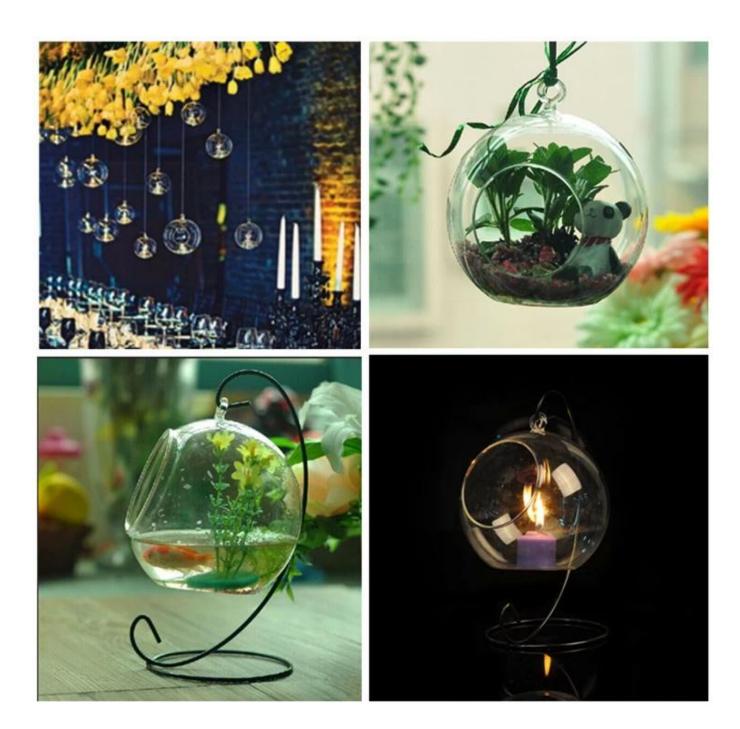

Various size of **hanging tealight candle holders** for choice, customzied requests are accepted.

Don't let these hanging votive candle holders standing idle, they can be applied as fish tank, or DIY a nice microlandschaft to decorate every corner of your garden and home.