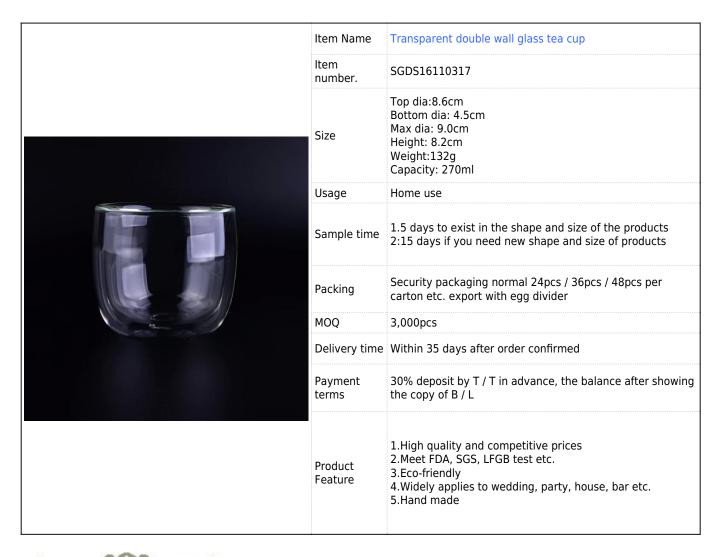

# Transparent double wall glass tea cup













## **Our service:**

- Free sample
  Logo printed
  Customized packaging
  Small MOQ



























### The features of month blown glass

- 1. Its advantage including abundance sculpt, technics, surface effects, color etc.
- 2. The quality is difficult control and the tolerance of the size, weight and shape are bigger.
- 3. The price is high and the product is limited for the special technic glass.

#### Method of application

- 1. Using it under guide of the adult
- 2. Washing it with clean or boiling water before usage
- 3. No touching the rim of glass cup, try to take the bottom or the handle of it

#### Cautions

- 1. Beer, red wine, white wine, beverage or hot water not be too full
- 2. To avoid to hurt your children's hand, please put it in the place where they