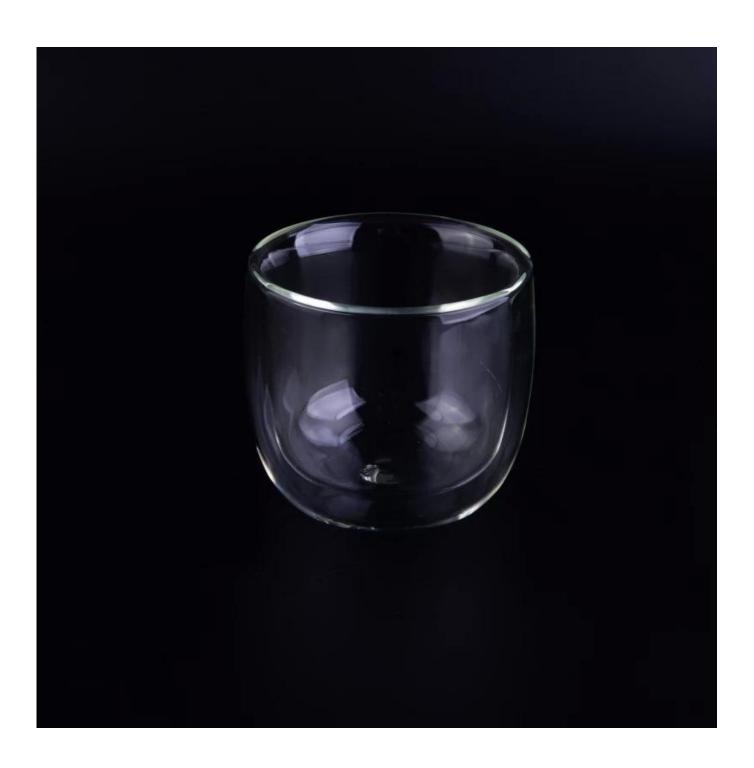

# Transparent double wall glass tea cup













## **Our service:**

- Free sample
  Logo printed
  Customized packaging
  Small MOQ



























### The features of month blown glass

- 1. Its advantage including abundance sculpt, technics, surface effects, color etc.
- 2. The quality is difficult control and the tolerance of the size, weight and shape are bigger.
- 3. The price is high and the product is limited for the special technic glass.

#### Method of application

- 1. Using it under guide of the adult
- 2. Washing it with clean or boiling water before usage
- 3. No touching the rim of glass cup, try to take the bottom or the handle of it

#### Cautions

- 1. Beer, red wine, white wine, beverage or hot water not be too full
- 2. To avoid to hurt your children's hand, please put it in the place where they can't