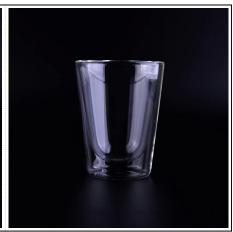

# Transparent double wall glass tea cup













## **Our service:**

- Free sample
  Logo printed
  Customized packaging
  Small MOQ



























### The features of month blown glass

- 1. Its advantage including abundance sculpt, technics, surface effects, color etc.
- 2. The quality is difficult control and the tolerance of the size, weight and shape are bigger.
- 3. The price is high and the product is limited for the special technic glass.

#### Method of application

- 1. Using it under guide of the adult
- 2. Washing it with clean or boiling water before usage
- 3. No touching the rim of glass cup, try to take the bottom or the handle of it

#### Cautions

- 1. Beer, red wine, white wine, beverage or hot water not be too full
- 2. To avoid to hurt your children's hand, please put it in the place where they can't reach
- 3. Avoid dropping ,Collision and strong impact
- 4. Not available for microwave oven
-