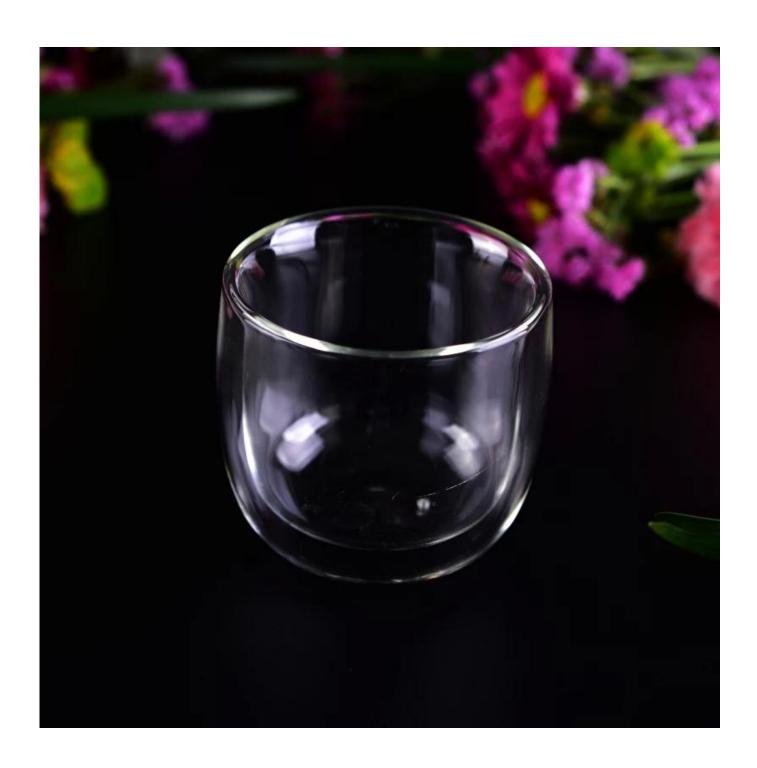

# Transparent double wall glass tea cup













## **Our service:**

- Free sample
  Logo printed
  Customized packaging
  Small MOQ



























### The features of month blown glass

- 1. Its advantage including abundance sculpt, technics, surface effects, color etc.
- 2. The quality is difficult control and the tolerance of the size, weight and shape are bigger.
- 3. The price is high and the product is limited for the special technic glass.

#### Method of application

- 1. Using it under guide of the adult
- 2. Washing it with clean or boiling water before usage
- 3. No touching the rim of glass cup, try to take the bottom or the handle of it

#### Cautions

- 1. Beer, red wine, white wine, beverage or hot water not be too full
- 2. To avoid to hurt your children's hand, please put it in the place where they can