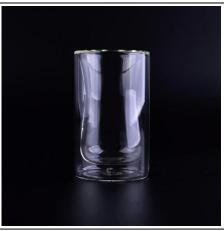

# Transparent double wall glass tea cup













## **Our service:**

- Free sample
  Logo printed
  Customized packaging
  Small MOQ



























### The features of month blown glass

- 1. Its advantage including abundance sculpt, technics, surface effects, color etc.
- 2. The quality is difficult control and the tolerance of the size, weight and shape are bigger.
- 3. The price is high and the product is limited for the special technic glass.

#### Method of application

- 1. Using it under guide of the adult
- 2. Washing it with clean or boiling water before usage
- 3. No touching the rim of glass cup, try to take the bottom or the handle of it

#### Cautions

- 1. Beer, red wine, white wine, beverage or hot water not be too full
- 2. To avoid to hurt your children's hand, please put it in the place where they can't reach
- 3. Avoid dropping ,Collision and strong impact
- 4. Not available for microwave oven