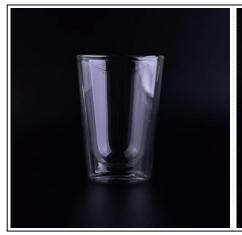

# Transparent double wall glass tea cup













## **Our service:**

- Free sample
  Logo printed
  Customized packaging
  Small MOQ



























### The features of month blown glass

- 1. Its advantage including abundance sculpt, technics, surface effects, color etc.
- 2. The quality is difficult control and the tolerance of the size, weight and shape are bigger.
- 3. The price is high and the product is limited for the special technic glass.

#### Method of application

- 1. Using it under guide of the adult
- 2. Washing it with clean or boiling water before usage
- 3. No touching the rim of glass cup, try to take the bottom or the handle of it

#### Cautions

- 1. Beer, red wine, white wine, beverage or hot water not be too full
- 2. To avoid to hurt your children's hand, please put it in the place where they can't reach
- 3. Avoid dropping ,Collision and strong impact
- 4. Not available for microwave ove