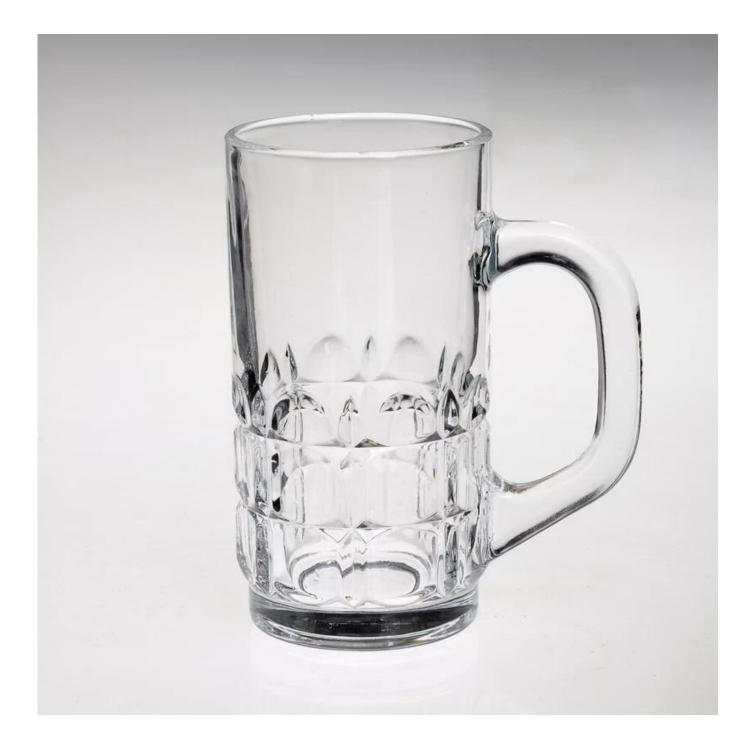

# Tall clear glass beer mug with handle

|   | Itme No.         | SGJBZ8809                                                                                                         |
|---|------------------|-------------------------------------------------------------------------------------------------------------------|
|   | Size             | Top dia.: 68mm<br>Bottom dia.: 58mm<br>Height: 129mm<br>Weight: 379g<br>MOQ:10000pcs                              |
|   | Capacity         | 293ml                                                                                                             |
| - | Material         | Hight white glass                                                                                                 |
|   | Craft            | Machine made mug                                                                                                  |
|   | Sample           | 7days                                                                                                             |
| 2 | Terms of payment | 30% deposit by T/T in advance and the balance after showing copy of L/C                                           |
|   | Certification    | Food Safe, Dish washer test, FDA, LFGB                                                                            |
|   |                  | 1, Any logo printing on glass body<br>2, Any color painted, frosted, electroplating, logo laser for the           |
|   | For your choice  | finish<br>3, Special packing like shrink wrap, color gift box, white box etc<br>4, Any shape, size meet your need |
|   |                  |                                                                                                                   |