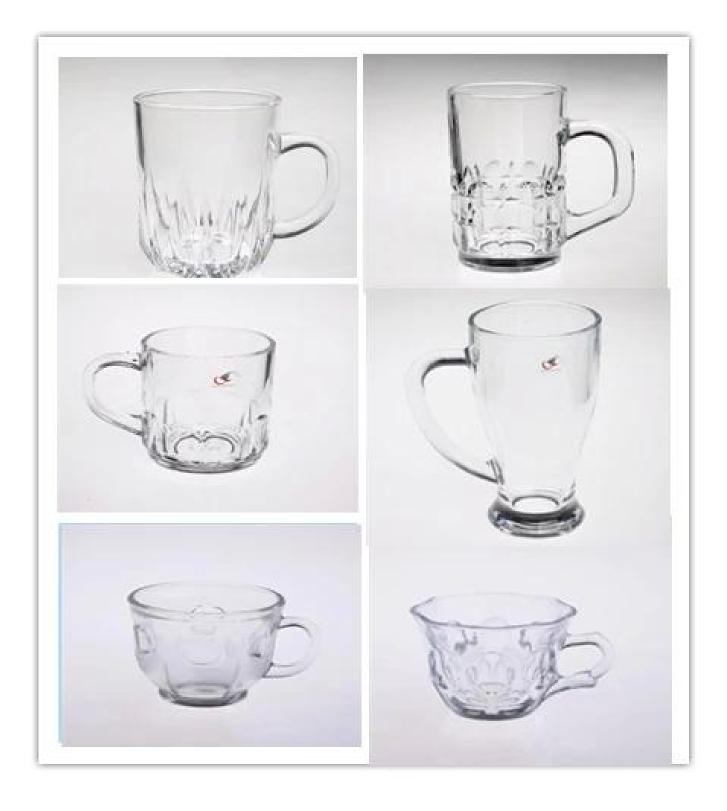

|
| 2 | Terms of payment | 30% deposit by T/T in advance and the balance after showing copy of L/C                                           |
|   | Certification    | Food Safe, Dish washer test, FDA, LFGB                                                                            |
|   |                  | 1, Any logo printing on glass body<br>2, Any color painted, frosted, electroplating, logo laser for the           |
|   | For your choice  | finish<br>3, Special packing like shrink wrap, color gift box, white box etc<br>4, Any shape, size meet your need |
|   |                  |                                                                                                                   |











**More Products:** 







# Office & Sample Room



Factory Show





#### **Cautions**

- 1. Beer, red wine, white wine, beverage or hot water not be too full
- 2. To avoid to hurt your children's hand, please put it in the place where they can't reach
- 3. Avoid dropping ,Collision and strong impact
- 4. Not available for microwave oven
- 5. To prevent it from cracking, do not put it over open fire directly

### For more **glassware**,

please visit our website: <u>http://www.okcandle.com/</u> Or here may help you know more about us: <u>FAQ</u> We are looking forward your inquiry and cooperation.

### **Homepage back**