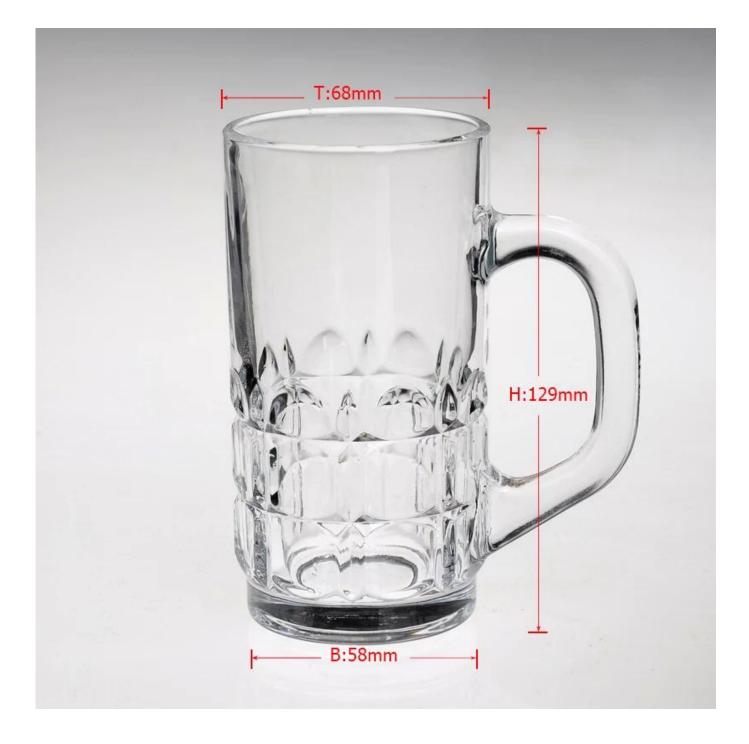

# Tall clear glass beer mug with handle

|   | Itme No.         | SGJBZ8809                                                                                                         |
|---|------------------|-------------------------------------------------------------------------------------------------------------------|
|   | Size             | Top dia.: 68mm<br>Bottom dia.: 58mm<br>Height: 129mm<br>Weight: 379g<br>MOQ:10000pcs                              |
|   | Capacity         | 293ml                                                                                                             |
| - | Material         | Hight white glass                                                                                                 |
|   | Craft            | Machine made mug                                                                                                  |
|   | Sample           | 7days                                                                                                             |
| 2 | Terms of payment | 30% deposit by T/T in advance and the balance after showing copy of L/C                                           |
|   | Certification    | Food Safe, Dish washer test, FDA, LFGB                                                                            |
|   |                  | 1, Any logo printing on glass body<br>2, Any color painted, frosted, electroplating, logo laser for the           |
|   | For your choice  | finish<br>3, Special packing like shrink wrap, color gift box, white box etc<br>4, Any shape, size meet your need |
|   |                  |                                                                                                                   |