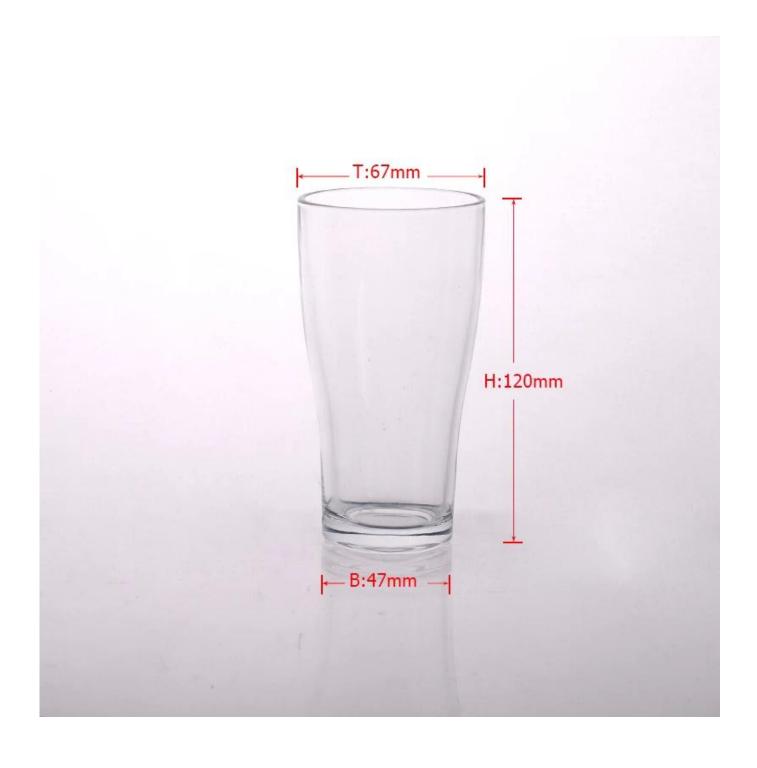

# **Suppliers of juice drinking glass**

| Product Details |                  |                                                                                                                                                                                                                  |
|-----------------|------------------|------------------------------------------------------------------------------------------------------------------------------------------------------------------------------------------------------------------|
| H:120mm         | Item No          | SGJD15041608                                                                                                                                                                                                     |
|                 | Size             | 67*47*120mm                                                                                                                                                                                                      |
|                 | Capacity         | 260ml                                                                                                                                                                                                            |
|                 | Material         | Hight white glass                                                                                                                                                                                                |
|                 | Craft            | Machine made                                                                                                                                                                                                     |
|                 | Sample           | 7days                                                                                                                                                                                                            |
|                 | Terms of payment | 30% deposit by T/T in advance and the balance after showing copy of L/C                                                                                                                                          |
|                 | Certification    | Food Safe, Dish washer test, FDA, LFGB                                                                                                                                                                           |
|                 | For your choice  | 1, Any logo printing on glass body 2, Any color painted, frosted, electroplating, logo laser for the finish 3, Special packing like shrink wrap, color gift box, white box etc 4, Any shape, size meet your need |