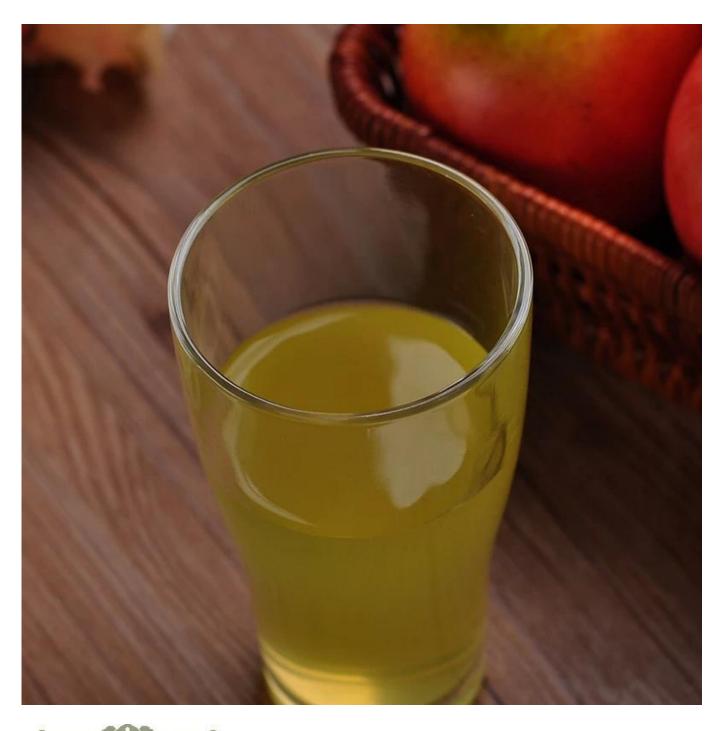

# **Suppliers of juice drinking glass**

| Product Details |                  |                                                                                                                                                                                                                  |
|-----------------|------------------|------------------------------------------------------------------------------------------------------------------------------------------------------------------------------------------------------------------|
| H:120mm         | Item No          | SGJD15041608                                                                                                                                                                                                     |
|                 | Size             | 67*47*120mm                                                                                                                                                                                                      |
|                 | Capacity         | 260ml                                                                                                                                                                                                            |
|                 | Material         | Hight white glass                                                                                                                                                                                                |
|                 | Craft            | Machine made                                                                                                                                                                                                     |
|                 | Sample           | 7days                                                                                                                                                                                                            |
|                 | Terms of payment | 30% deposit by T/T in advance and the balance after showing copy of L/C                                                                                                                                          |
|                 | Certification    | Food Safe, Dish washer test, FDA, LFGB                                                                                                                                                                           |
|                 | For your choice  | 1, Any logo printing on glass body 2, Any color painted, frosted, electroplating, logo laser for the finish 3, Special packing like shrink wrap, color gift box, white box etc 4, Any shape, size meet your need |