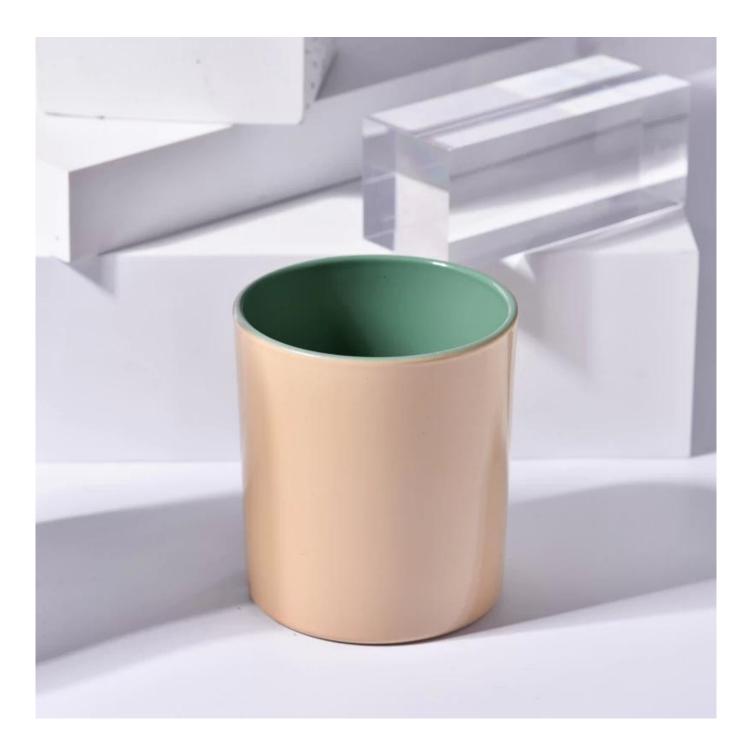

### **SUNNY GLASSWARE**

Focusing on luxury fragrance products in the latest 10 years Sunny Glassware is the supplier of 80% fragrance brands in the United States.

Why choose Sunny.

| product name           | Supplier 300ml 400ml customized solid colour<br>glass candle vessels for candle making with<br>wooden lid                    |
|------------------------|------------------------------------------------------------------------------------------------------------------------------|
| Sample time            | <ol> <li>5 days if there is a shape and size of the glass</li> <li>15 days, if you need new shapes and glass size</li> </ol> |
| To measure             | Article: SGRX88100<br>Top dia: 88mm<br>bottom dia: 85mm<br>Height: 100mm<br>Weight: 340g<br>Capacity: 400ml                  |
| Packaging              | Normal packaging, single gift box, pvc box,<br>window box, color box, white box, etc.                                        |
| Delivery time          | Within 35 days from the confirmation of the sample and the order                                                             |
| Payment term           | 30% deposit by T/T in advance and the balance with respect to the copy of B/L                                                |
| Shipping               | By sea, by air, by Express and your shipping agent is acceptable                                                             |
| Opportunity for<br>use | Home furnishings, wedding decoration, favors, improvement of decoration                                                      |