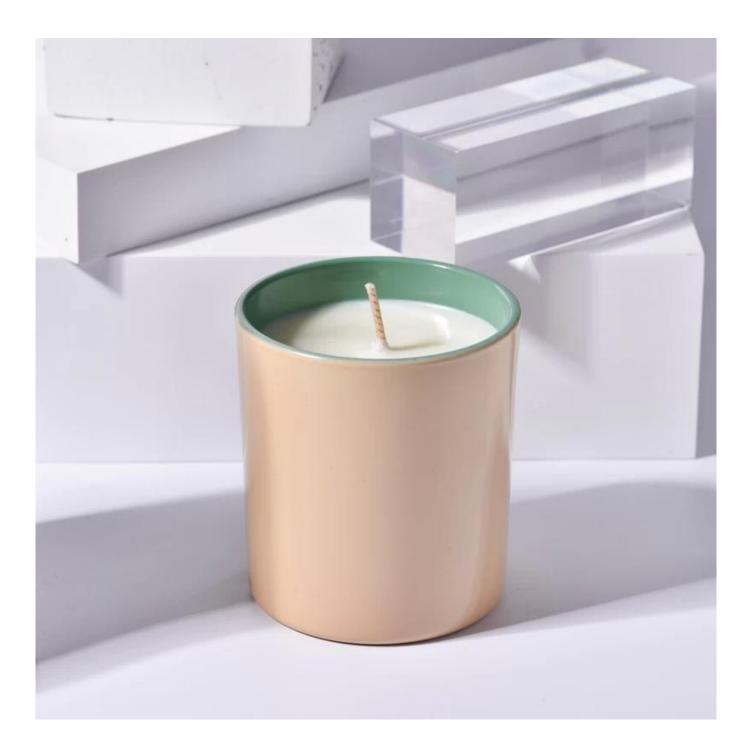

### **SUNNY GLASSWARE**

Focusing on luxury fragrance products in the latest 10 years Sunny Glassware is the supplier of 80% fragrance brands in the United States.

Why choose Sunny.

| product name           | Supplier 300ml 400ml customized solid colour<br>glass candle vessels for candle making with<br>wooden lid                    |
|------------------------|------------------------------------------------------------------------------------------------------------------------------|
| Sample time            | <ol> <li>5 days if there is a shape and size of the glass</li> <li>15 days, if you need new shapes and glass size</li> </ol> |
| To measure             | Article: SGRX88100<br>Top dia: 88mm<br>bottom dia: 85mm<br>Height: 100mm<br>Weight: 340g<br>Capacity: 400ml                  |
| Packaging              | Normal packaging, single gift box, pvc box,<br>window box, color box, white box, etc.                                        |
| Delivery time          | Within 35 days from the confirmation of the sample and the order                                                             |
| Payment term           | 30% deposit by T/T in advance and the balance with respect to the copy of B/L                                                |
| Shipping               | By sea, by air, by Express and your shipping agent is acceptable                                                             |
| Opportunity for<br>use | Home furnishings, wedding decoration, favors, improvement of decoration                                                      |