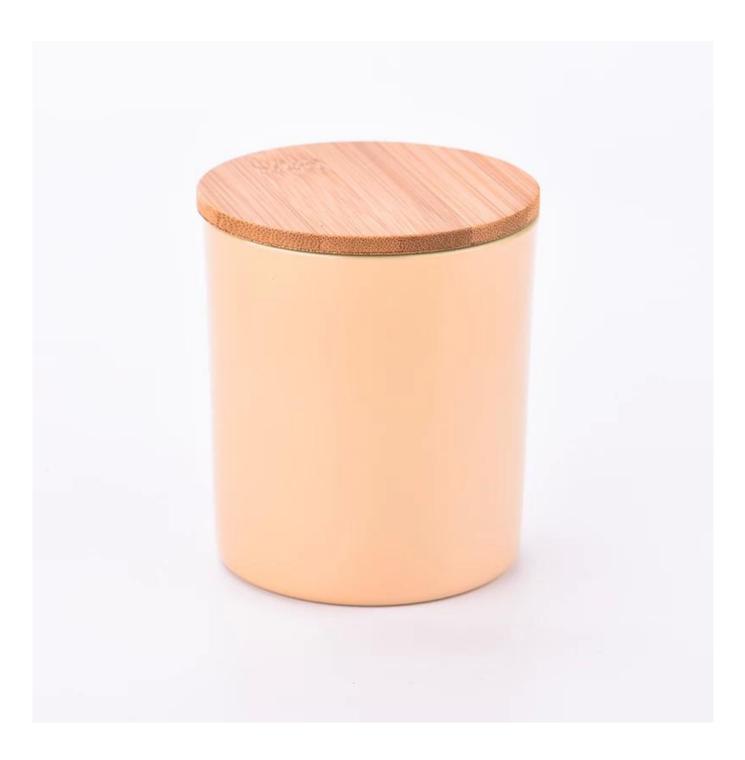

### **SUNNY GLASSWARE**

Focusing on luxury fragrance products in the latest 10 years Sunny Glassware is the supplier of 80% fragrance brands in the United States.

Why choose Sunny.

| product name           | Supplier 300ml 400ml customized solid colour<br>glass candle vessels for candle making with<br>wooden lid                    |
|------------------------|------------------------------------------------------------------------------------------------------------------------------|
| Sample time            | <ol> <li>5 days if there is a shape and size of the glass</li> <li>15 days, if you need new shapes and glass size</li> </ol> |
| To measure             | Article: SGRX88100<br>Top dia: 88mm<br>bottom dia: 85mm<br>Height: 100mm<br>Weight: 340g<br>Capacity: 400ml                  |
| Packaging              | Normal packaging, single gift box, pvc box,<br>window box, color box, white box, etc.                                        |
| Delivery time          | Within 35 days from the confirmation of the sample and the order                                                             |
| Payment term           | 30% deposit by T/T in advance and the balance with respect to the copy of B/L                                                |
| Shipping               | By sea, by air, by Express and your shipping agent is acceptable                                                             |
| Opportunity for<br>use | Home furnishings, wedding decoration, favors, improvement of decoration                                                      |