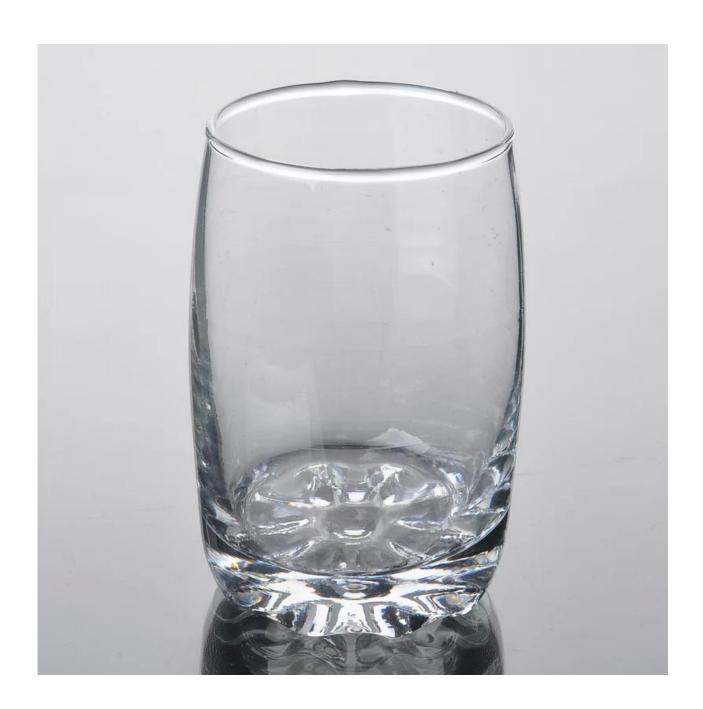

|  |
| For your choices | 1. Different designs and sizes for choice                                                                       |  |
|                  | 2 .Any color painted, frost, electroplate, pattern laser carver processing                                      |  |
|                  | 3. Special package like shrink wrap, color gift box, white gift box etc.                                        |  |
|                  | 4. We have exclusive workers for quality control                                                                |  |
|                  | 5. We have professional workshop and warehouse to ensure the delivery time                                      |  |

# More Product Pictures

Every day is sunny day





## Similar Products Link

Every day is sunny day







whisky glass



clear machine blown glass

### Our Company & Sample Room Every day is sunny day







### Method of application:

- 1. Using it under guide of the adult
- 2. Washing it with clean or boiling water before usage
- 3. No touching the rim of glass cup, try to take the bottom or the handle of it

#### **Cautions:**

- 1. Beer, red wine, white wine, beverage or hot water not be too full
- 2. To avoid to hurt your children's hand , please put it in the place where they can't reach
- 3. Avoid dropping ,Collision and strong impact
- 4. Not available for microwave oven
- 5. To prevent it from cracking, do not put it over open fire directly

For more <u>blown glass cup</u> or any glassware, please visit our website: http://w