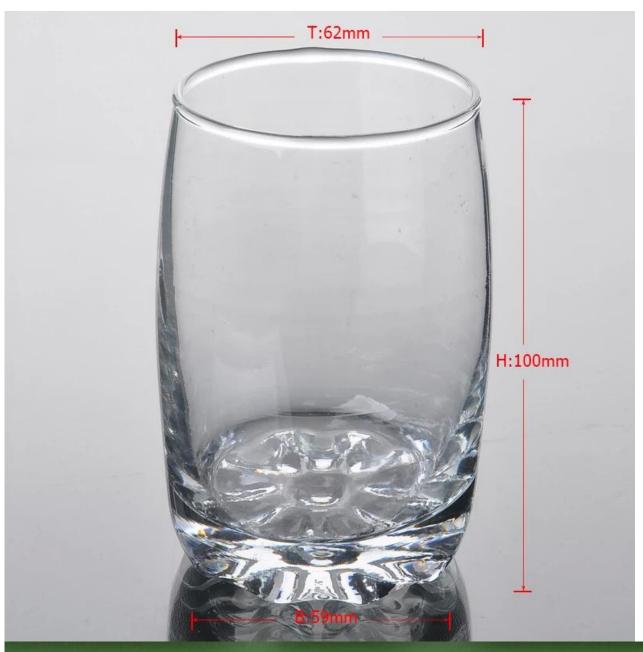

| Produ | ct Details | Évery day is sunny day |
|-------|------------|------------------------|

| Item No.         | 56906                                                                                                           |  |
|------------------|-----------------------------------------------------------------------------------------------------------------|--|
| Material         | High white glass                                                                                                |  |
| Process          | Machine blown                                                                                                   |  |
| Samples time     | 1. 5 days if at exit shaped and size of glass                                                                   |  |
|                  | 2. 15 days if need new shape or size of glass                                                                   |  |
| Packing          | Normal packing,72 pcs into export carton, carton with cardboard divider                                         |  |
| Product Capacity | 500,000~1,000,000 pcs per month                                                                                 |  |
| Delivery time    | Within 35 days after the sample and order confirmed                                                             |  |
| Payment terms    | 30% deposit by T/T in advance and the balance against the copy of B/L                                           |  |
| Shipment         | By sea, by air, by Express and your shipping agent is acceptable                                                |  |
| Product Features | <ol> <li>Machine pressed glass cup with high quality</li> <li>Suitable for used in hotel, home, etc.</li> </ol> |  |
|                  | 3. It is eco-friendly                                                                                           |  |
|                  | 4. Meet CE & FDA test & CA 65 test                                                                              |  |
| For your choices | 1. Different designs and sizes for choice                                                                       |  |
|                  | 2 .Any color painted, frost, electroplate, pattern laser carver processing                                      |  |
|                  | 3. Special package like shrink wrap, color gift box, white gift box etc.                                        |  |
|                  | 4. We have exclusive workers for quality control                                                                |  |
|                  | 5. We have professional workshop and warehouse to ensure the delivery time                                      |  |