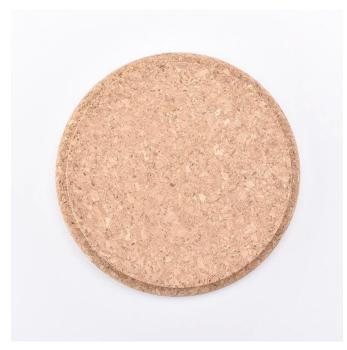

#### Custom design logo acceptable

Item #: SGXD19052801 Top dia: 110mm Bottom dia: 100mm Height: 15.5mm Weight: 42g MOQ: 5000PCS

With our strong support, our customers are growing rapidly, from small labs to industry leaders.