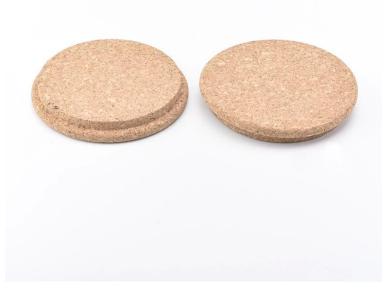

#### Custom design logo acceptable

Item #: SGXD19052801 Top dia: 110mm Bottom dia: 100mm Height: 15.5mm Weight: 42g MOQ: 5000PCS

With our strong support, our customers are growing rapidly, from small labs to industry leaders.