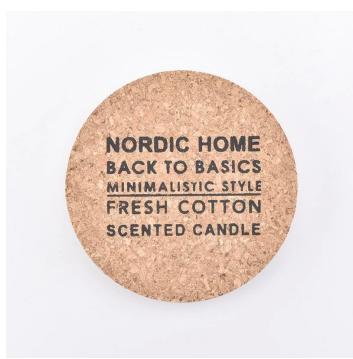

#### Custom design logo acceptable

Item #: SGXD19052801 Top dia: 110mm Bottom dia: 100mm Height: 15.5mm Weight: 42g MOQ: 5000PCS

With our strong support, our customers are growing rapidly, from small labs to industry leaders.