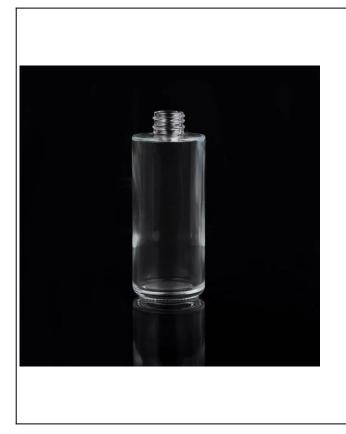

## Straight crystal perfume bottles

| Item name       | Straight crystal perfume bottles                                                                                                                                                                         |
|-----------------|----------------------------------------------------------------------------------------------------------------------------------------------------------------------------------------------------------|
| Item No.        | SGJX15072809                                                                                                                                                                                             |
| Size            | T:17mm*B:42mm*H:112mm                                                                                                                                                                                    |
| Capacity/Weight | 115.5g/100ml                                                                                                                                                                                             |
| Sample time     | <ol> <li>1.5 days if at exist shape and<br/>size of products</li> <li>2.15 days if need new shape<br/>and size of products</li> </ol>                                                                    |
| Packing         | Normal safety packing<br>24pcs/36pcs/48pcs etc. per<br>export carton with egg divider                                                                                                                    |
| MOQ             | 10000pcs                                                                                                                                                                                                 |
| Delivery time   | Within 35 days after order confirmed                                                                                                                                                                     |
| Payment terms   | 30% deposit by T/T in advance,<br>the balance after showing the<br>copy of B/L                                                                                                                           |
| Product feature | <ol> <li>High quality and competitve<br/>prices</li> <li>Meet FDA, SGS,LFGB etc. test</li> <li>Eco-friendly</li> <li>Widely apply to Wedding,<br/>party, home, bar etc.</li> <li>Machine made</li> </ol> |