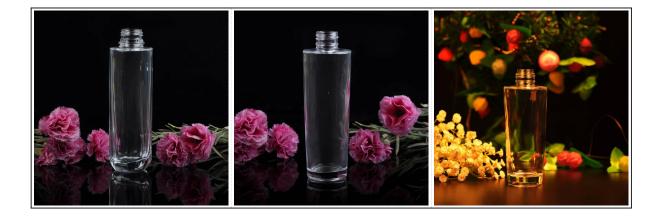

## Straight crystal perfume bottles

| Item name       | Straight crystal perfume bottles                                                                                                                                                                         |
|-----------------|----------------------------------------------------------------------------------------------------------------------------------------------------------------------------------------------------------|
| Item No.        | SGJX15072809                                                                                                                                                                                             |
| Size            | T:17mm*B:42mm*H:112mm                                                                                                                                                                                    |
| Capacity/Weight | 115.5g/100ml                                                                                                                                                                                             |
| Sample time     | <ol> <li>1.5 days if at exist shape and<br/>size of products</li> <li>2.15 days if need new shape<br/>and size of products</li> </ol>                                                                    |
| Packing         | Normal safety packing<br>24pcs/36pcs/48pcs etc. per<br>export carton with egg divider                                                                                                                    |
| MOQ             | 10000pcs                                                                                                                                                                                                 |
| Delivery time   | Within 35 days after order confirmed                                                                                                                                                                     |
| Payment terms   | 30% deposit by T/T in advance,<br>the balance after showing the<br>copy of B/L                                                                                                                           |
| Product feature | <ol> <li>High quality and competitve<br/>prices</li> <li>Meet FDA, SGS,LFGB etc. test</li> <li>Eco-friendly</li> <li>Widely apply to Wedding,<br/>party, home, bar etc.</li> <li>Machine made</li> </ol> |