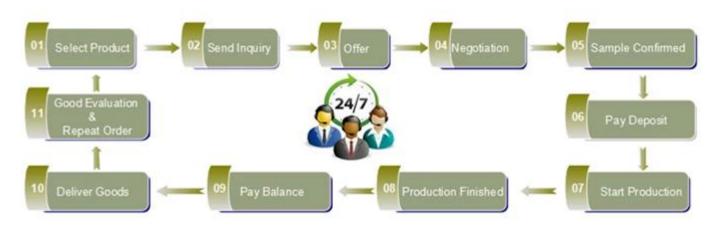

|
| Delivery time   | Within 35 days after order confirmed                                                                                                                                                                     |
| Payment terms   | 30% deposit by T/T in advance,<br>the balance after showing the<br>copy of B/L                                                                                                                           |
| Product feature | <ol> <li>High quality and competitve<br/>prices</li> <li>Meet FDA, SGS,LFGB etc. test</li> <li>Eco-friendly</li> <li>Widely apply to Wedding,<br/>party, home, bar etc.</li> <li>Machine made</li> </ol> |









## Similar Products Link













Spray colour











For more information, please visit our website: **www.okcandle.com**