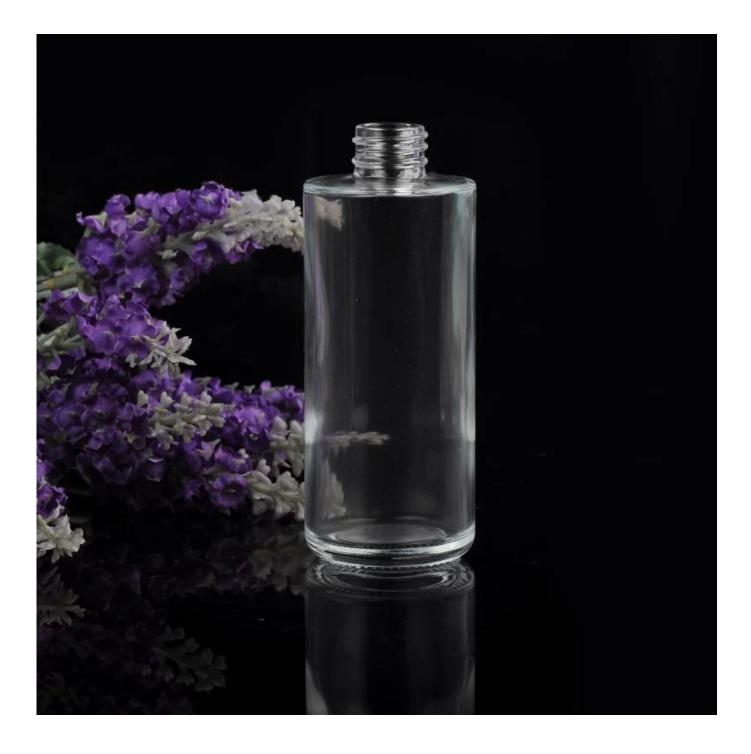

## Straight crystal perfume bottles

| Item name       | Straight crystal perfume bottles                                                                                                                                                                         |
|-----------------|----------------------------------------------------------------------------------------------------------------------------------------------------------------------------------------------------------|
| Item No.        | SGJX15072809                                                                                                                                                                                             |
| Size            | T:17mm*B:42mm*H:112mm                                                                                                                                                                                    |
| Capacity/Weight | 115.5g/100ml                                                                                                                                                                                             |
| Sample time     | <ol> <li>1.5 days if at exist shape and<br/>size of products</li> <li>2.15 days if need new shape<br/>and size of products</li> </ol>                                                                    |
| Packing         | Normal safety packing<br>24pcs/36pcs/48pcs etc. per<br>export carton with egg divider                                                                                                                    |
| MOQ             | 10000pcs                                                                                                                                                                                                 |
| Delivery time   | Within 35 days after order confirmed                                                                                                                                                                     |
| Payment terms   | 30% deposit by T/T in advance,<br>the balance after showing the<br>copy of B/L                                                                                                                           |
| Product feature | <ol> <li>High quality and competitve<br/>prices</li> <li>Meet FDA, SGS,LFGB etc. test</li> <li>Eco-friendly</li> <li>Widely apply to Wedding,<br/>party, home, bar etc.</li> <li>Machine made</li> </ol> |