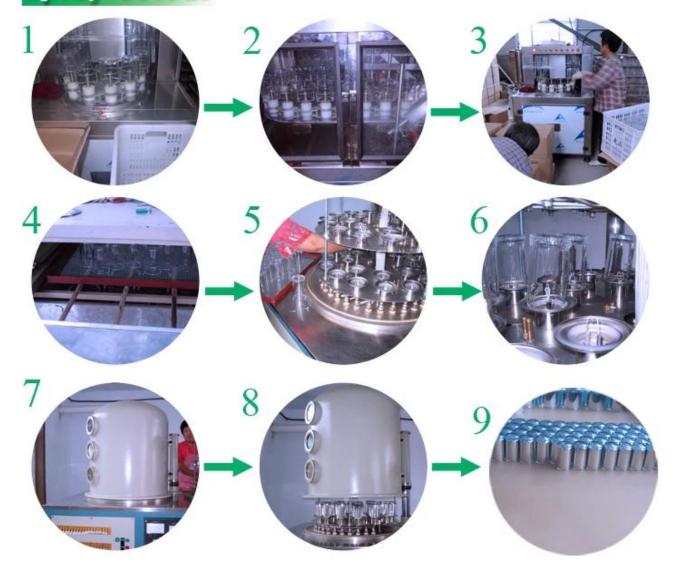

## Straight crystal perfume bottles

| Item name       | Straight crystal perfume bottles                                                                                                                                                                         |
|-----------------|----------------------------------------------------------------------------------------------------------------------------------------------------------------------------------------------------------|
| Item No.        | SGJX15072809                                                                                                                                                                                             |
| Size            | T:17mm*B:42mm*H:112mm                                                                                                                                                                                    |
| Capacity/Weight | 115.5g/100ml                                                                                                                                                                                             |
| Sample time     | <ol> <li>1.5 days if at exist shape and<br/>size of products</li> <li>2.15 days if need new shape<br/>and size of products</li> </ol>                                                                    |
| Packing         | Normal safety packing<br>24pcs/36pcs/48pcs etc. per<br>export carton with egg divider                                                                                                                    |
| MOQ             | 10000pcs                                                                                                                                                                                                 |
| Delivery time   | Within 35 days after order confirmed                                                                                                                                                                     |
| Payment terms   | 30% deposit by T/T in advance,<br>the balance after showing the<br>copy of B/L                                                                                                                           |
| Product feature | <ol> <li>High quality and competitve<br/>prices</li> <li>Meet FDA, SGS,LFGB etc. test</li> <li>Eco-friendly</li> <li>Widely apply to Wedding,<br/>party, home, bar etc.</li> <li>Machine made</li> </ol> |