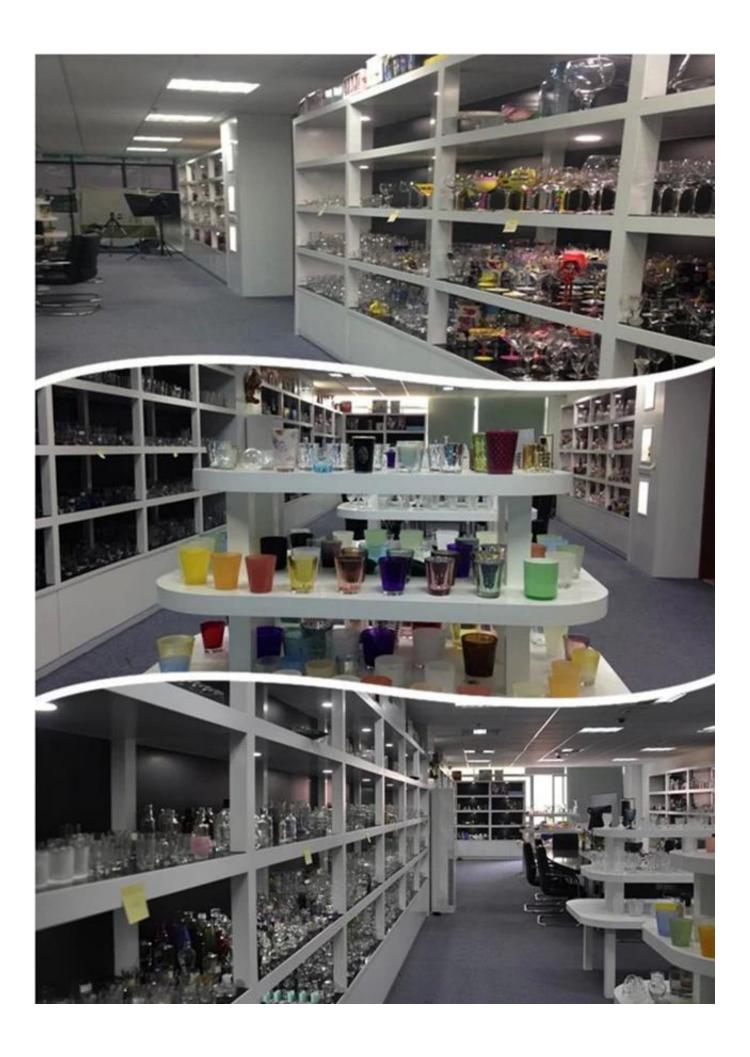

br>export carton with egg divider                                                              |
| MOQ             | 100000pcs                                                                                                                                          |
| Delivery time   | Within 35 days after order confirmed                                                                                                               |
| Payment terms   | 30% deposit by T/T in advance, the balance after showing the copy of B/L                                                                           |
| Product feature | 1.High quality and competitve prices 2.Meet FDA, SGS,LFGB etc. test 3.Eco-friendly 4.Widely apply to Wedding, party, home, bar etc. 5.Machine made |































## Factory Show



## Spray colour









For more information, please visit our website:  $\underline{www.okcandle.com}$