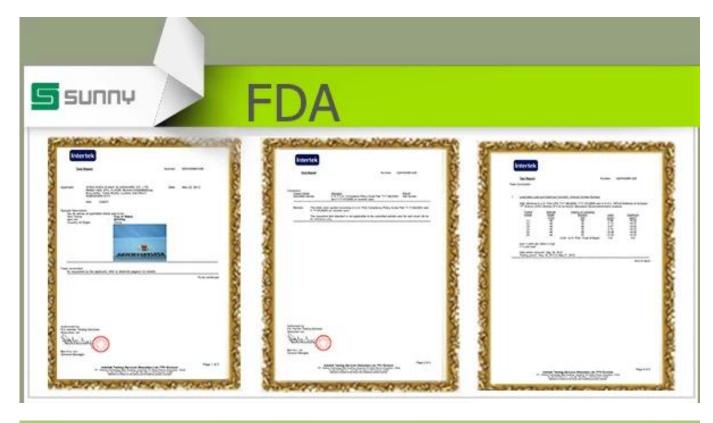

## Straight clear glass perfume bottle with screw top

| Item name       | Straight clear glass perfume<br>bottle with screw top                                                                                              |
|-----------------|----------------------------------------------------------------------------------------------------------------------------------------------------|
| Item No.        | SGJN15111122                                                                                                                                       |
| Size            | T:15mm*B:20mm*H:68mm                                                                                                                               |
| Capacity/Weight | 27g/8ml                                                                                                                                            |
| Sample time     | <ul><li>1.5 days if at exist shape and size of products</li><li>2.15 days if need new shape and size of products</li></ul>                         |
| Packing         | Normal safety packing<br>24pcs/36pcs/48pcs etc. per<br>export carton with egg divider                                                              |
| MOQ             | 100000pcs                                                                                                                                          |
| Delivery time   | Within 35 days after order confirmed                                                                                                               |
| Payment terms   | 30% deposit by T/T in advance, the balance after showing the copy of B/L                                                                           |
| Product feature | 1.High quality and competitve prices 2.Meet FDA, SGS,LFGB etc. test 3.Eco-friendly 4.Widely apply to Wedding, party, home, bar etc. 5.Machine made |