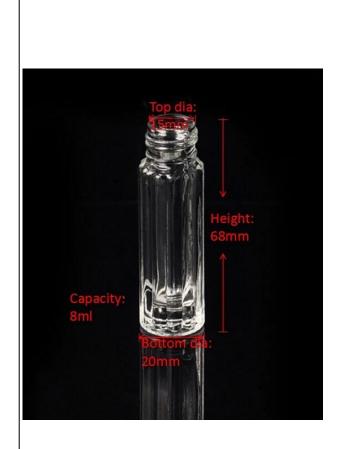

## Straight clear glass perfume bottle with screw top

| Item name       | Straight clear glass perfume<br>bottle with screw top                                                                                              |
|-----------------|----------------------------------------------------------------------------------------------------------------------------------------------------|
| Item No.        | SGJN15111122                                                                                                                                       |
| Size            | T:15mm*B:20mm*H:68mm                                                                                                                               |
| Capacity/Weight | 27g/8ml                                                                                                                                            |
| Sample time     | <ul><li>1.5 days if at exist shape and size of products</li><li>2.15 days if need new shape and size of products</li></ul>                         |
| Packing         | Normal safety packing<br>24pcs/36pcs/48pcs etc. per<br>export carton with egg divider                                                              |
| MOQ             | 100000pcs                                                                                                                                          |
| Delivery time   | Within 35 days after order confirmed                                                                                                               |
| Payment terms   | 30% deposit by T/T in advance, the balance after showing the copy of B/L                                                                           |
| Product feature | 1.High quality and competitve prices 2.Meet FDA, SGS,LFGB etc. test 3.Eco-friendly 4.Widely apply to Wedding, party, home, bar etc. 5.Machine made |