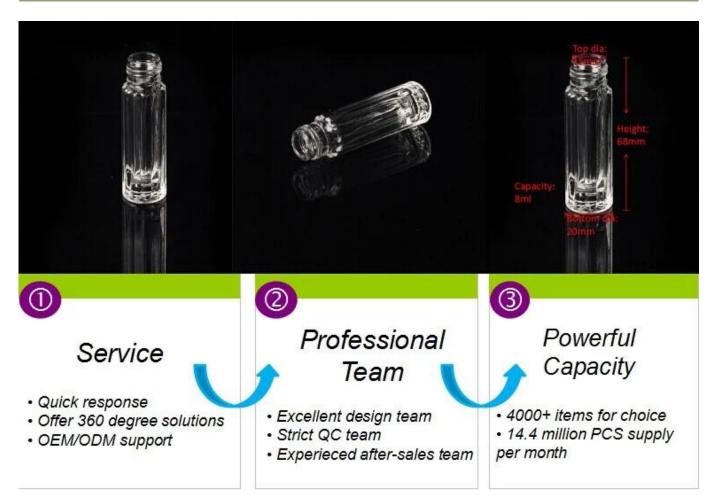

## Straight clear glass perfume bottle with screw top

| Item name       | Straight clear glass perfume<br>bottle with screw top                                                                                              |
|-----------------|----------------------------------------------------------------------------------------------------------------------------------------------------|
| Item No.        | SGJN15111122                                                                                                                                       |
| Size            | T:15mm*B:20mm*H:68mm                                                                                                                               |
| Capacity/Weight | 27g/8ml                                                                                                                                            |
| Sample time     | <ul><li>1.5 days if at exist shape and size of products</li><li>2.15 days if need new shape and size of products</li></ul>                         |
| Packing         | Normal safety packing<br>24pcs/36pcs/48pcs etc. per<br>export carton with egg divider                                                              |
| MOQ             | 100000pcs                                                                                                                                          |
| Delivery time   | Within 35 days after order confirmed                                                                                                               |
| Payment terms   | 30% deposit by T/T in advance, the balance after showing the copy of B/L                                                                           |
| Product feature | 1.High quality and competitve prices 2.Meet FDA, SGS,LFGB etc. test 3.Eco-friendly 4.Widely apply to Wedding, party, home, bar etc. 5.Machine made |