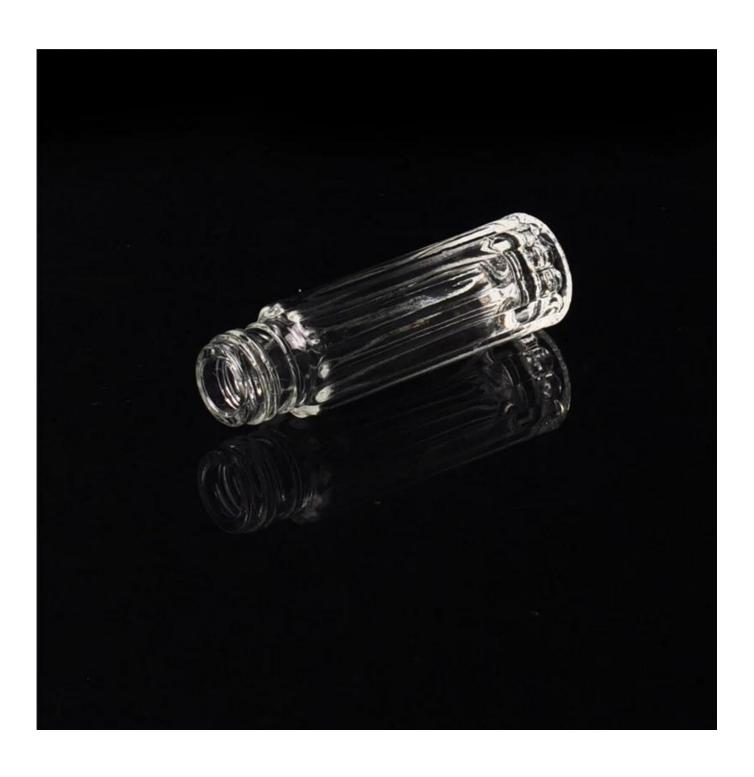

## Straight clear glass perfume bottle with screw top

| Item name       | Straight clear glass perfume<br>bottle with screw top                                                                                              |
|-----------------|----------------------------------------------------------------------------------------------------------------------------------------------------|
| Item No.        | SGJN15111122                                                                                                                                       |
| Size            | T:15mm*B:20mm*H:68mm                                                                                                                               |
| Capacity/Weight | 27g/8ml                                                                                                                                            |
| Sample time     | <ul><li>1.5 days if at exist shape and size of products</li><li>2.15 days if need new shape and size of products</li></ul>                         |
| Packing         | Normal safety packing<br>24pcs/36pcs/48pcs etc. per<br>export carton with egg divider                                                              |
| MOQ             | 100000pcs                                                                                                                                          |
| Delivery time   | Within 35 days after order confirmed                                                                                                               |
| Payment terms   | 30% deposit by T/T in advance, the balance after showing the copy of B/L                                                                           |
| Product feature | 1.High quality and competitve prices 2.Meet FDA, SGS,LFGB etc. test 3.Eco-friendly 4.Widely apply to Wedding, party, home, bar etc. 5.Machine made |