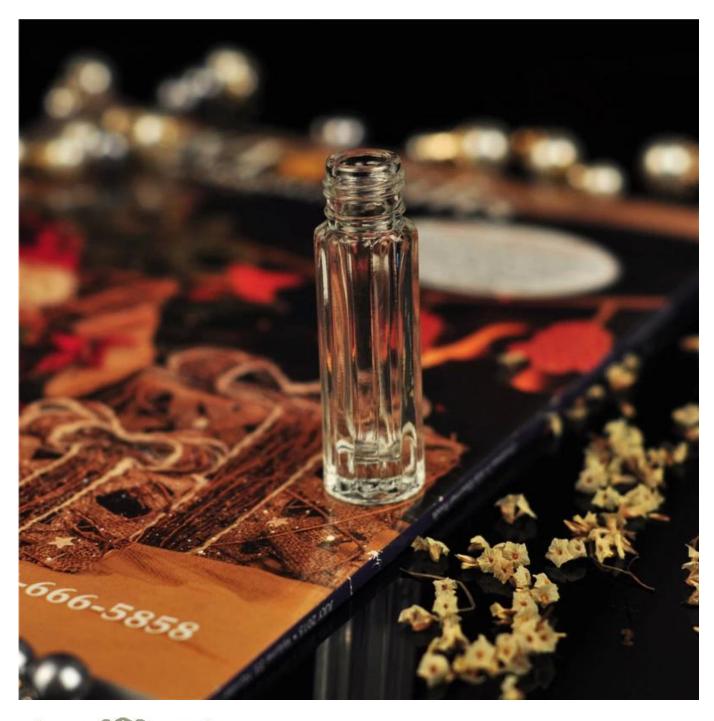

## Straight clear glass perfume bottle with screw top

| Item name       | Straight clear glass perfume<br>bottle with screw top                                                                                              |
|-----------------|----------------------------------------------------------------------------------------------------------------------------------------------------|
| Item No.        | SGJN15111122                                                                                                                                       |
| Size            | T:15mm*B:20mm*H:68mm                                                                                                                               |
| Capacity/Weight | 27g/8ml                                                                                                                                            |
| Sample time     | <ul><li>1.5 days if at exist shape and size of products</li><li>2.15 days if need new shape and size of products</li></ul>                         |
| Packing         | Normal safety packing<br>24pcs/36pcs/48pcs etc. per<br>export carton with egg divider                                                              |
| MOQ             | 100000pcs                                                                                                                                          |
| Delivery time   | Within 35 days after order confirmed                                                                                                               |
| Payment terms   | 30% deposit by T/T in advance, the balance after showing the copy of B/L                                                                           |
| Product feature | 1.High quality and competitve prices 2.Meet FDA, SGS,LFGB etc. test 3.Eco-friendly 4.Widely apply to Wedding, party, home, bar etc. 5.Machine made |