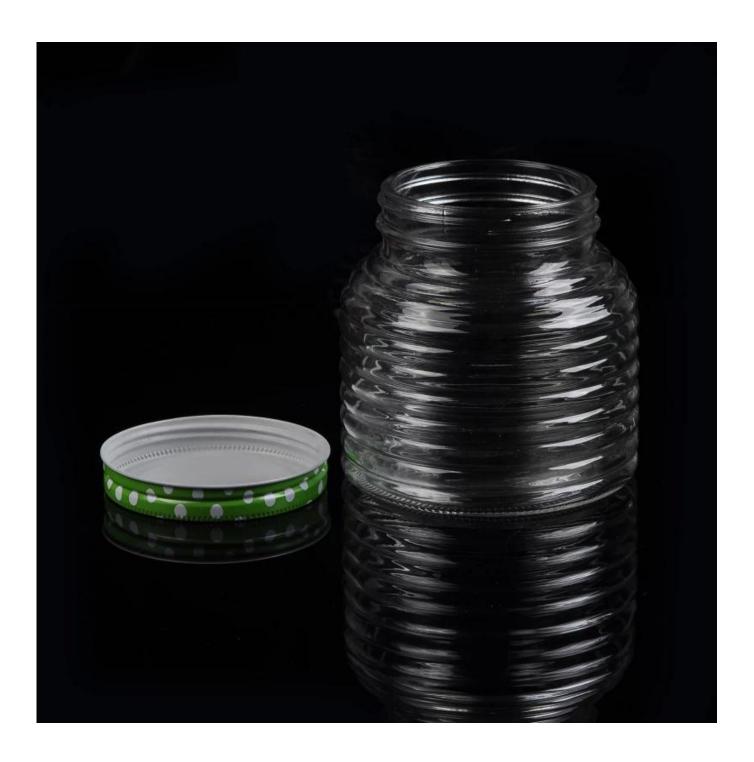

## Storage glass mason jar with clip lid caps wholesale

| Item number.    | SGWJ15081508                                                                                                                                            |
|-----------------|---------------------------------------------------------------------------------------------------------------------------------------------------------|
| Size            | Top dia: 82mm Bottom dia:110mm Height: 113mm Weight:376g Capacity: 720ml                                                                                |
| Sample time     | 1.5 days to exist in the shape and size of the products 2:15 days if you need new shape and size of products                                            |
| Packing         | Security packaging normal 24pcs / 36pcs / 48pcs per carton etc. export with egg divider                                                                 |
| MOQ             | 10,000pcs                                                                                                                                               |
| Delivery time   | Within 35 days after order confirmed                                                                                                                    |
| Payment terms   | 30% deposit by T / T in advance, the balance after showing the copy of B / L $$                                                                         |
| Product Feature | 1.High quality and competitive prices 2.Meet FDA, SGS, LFGB test etc. 3.Eco-friendly 4.Widely applies to wedding, party, house, bar etc. 5.Machine made |