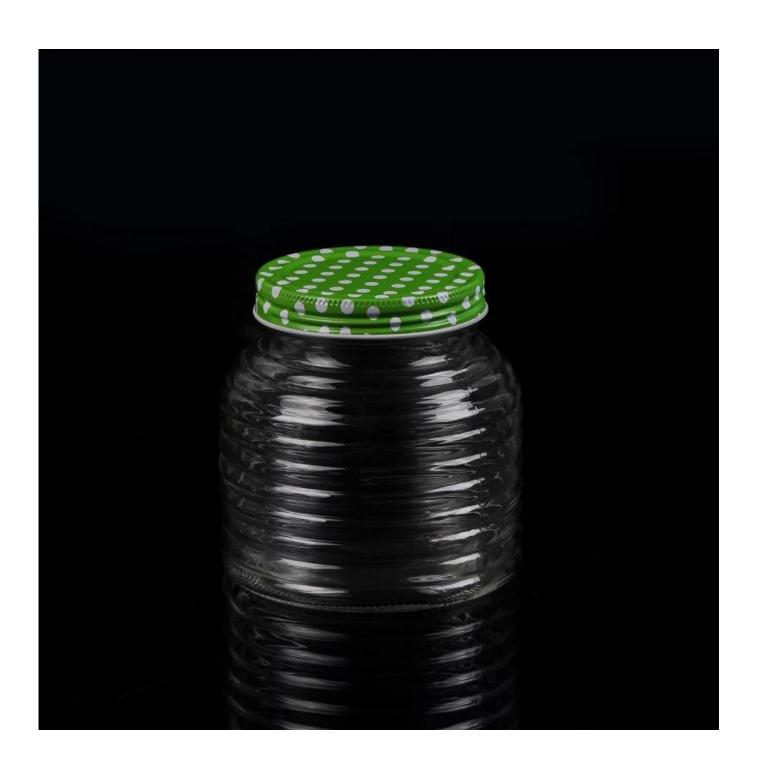

## Storage glass mason jar with clip lid caps wholesale

| Item number.    | SGWJ15081508                                                                                                                                            |
|-----------------|---------------------------------------------------------------------------------------------------------------------------------------------------------|
| Size            | Top dia: 82mm Bottom dia:110mm Height: 113mm Weight:376g Capacity: 720ml                                                                                |
| Sample time     | 1.5 days to exist in the shape and size of the products 2:15 days if you need new shape and size of products                                            |
| Packing         | Security packaging normal 24pcs / 36pcs / 48pcs per carton etc. export with egg divider                                                                 |
| MOQ             | 10,000pcs                                                                                                                                               |
| Delivery time   | Within 35 days after order confirmed                                                                                                                    |
| Payment terms   | 30% deposit by T / T in advance, the balance after showing the copy of B / L $$                                                                         |
| Product Feature | 1.High quality and competitive prices 2.Meet FDA, SGS, LFGB test etc. 3.Eco-friendly 4.Widely applies to wedding, party, house, bar etc. 5.Machine made |