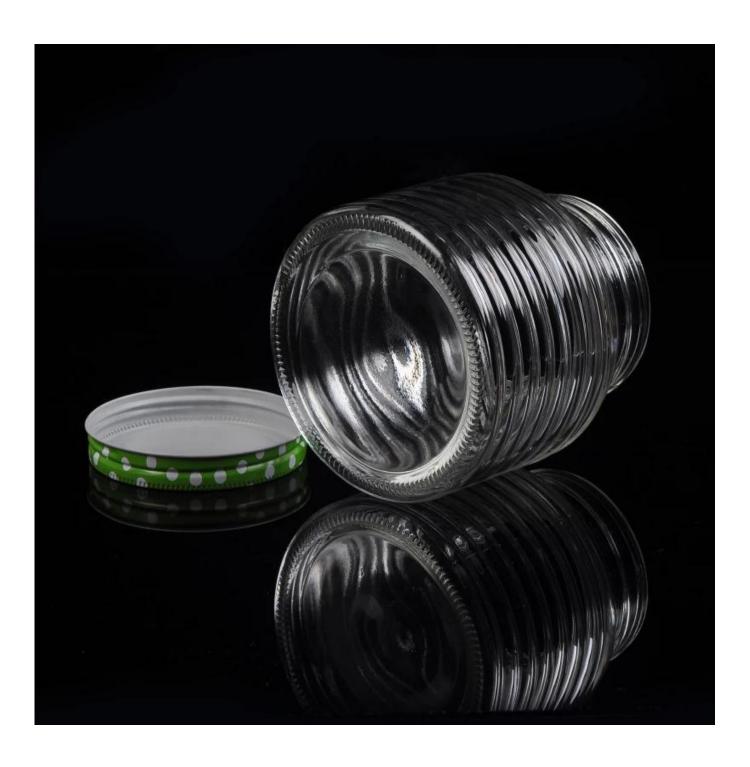

## Storage glass mason jar with clip lid caps wholesale

| Item number.    | SGWJ15081508                                                                                                                                            |
|-----------------|---------------------------------------------------------------------------------------------------------------------------------------------------------|
| Size            | Top dia: 82mm Bottom dia:110mm Height: 113mm Weight:376g Capacity: 720ml                                                                                |
| Sample time     | 1.5 days to exist in the shape and size of the products 2:15 days if you need new shape and size of products                                            |
| Packing         | Security packaging normal 24pcs / 36pcs / 48pcs per carton etc. export with egg divider                                                                 |
| MOQ             | 10,000pcs                                                                                                                                               |
| Delivery time   | Within 35 days after order confirmed                                                                                                                    |
| Payment terms   | 30% deposit by T / T in advance, the balance after showing the copy of B / L $$                                                                         |
| Product Feature | 1.High quality and competitive prices 2.Meet FDA, SGS, LFGB test etc. 3.Eco-friendly 4.Widely applies to wedding, party, house, bar etc. 5.Machine made |