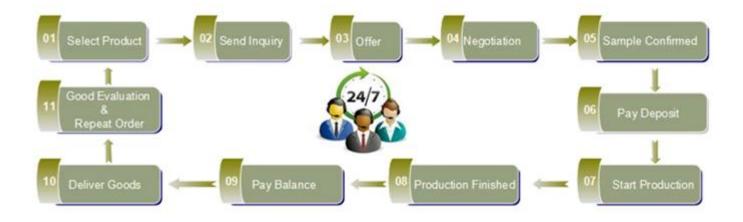

arty, house, bar etc. 5.Machine made |

## **About the product**

- 1. For a neat and organized pantry makeover, store your powdered milk, sugar, flour, rice, oats, tea leaves and coffee beans in these see-through jars which help you determine when to restock;
- 2. Use to store lemonade or even pipe tobacco;
- 3. This jar will look adorable on your candy buffet; sweet apothecary jar.











## **Advantage**

- 1. Different designs and sizes for choice, OEM/ODM available
- 2. Any color painted, frost, electroplate, pattern laser carver processing
- 3. Special package like shrink wrap, color gift box, white gift box etc.
- 4. We have exclusive workers for quality control.
- 5. We have professional workshop and warehouse to ensure the delivery time

















## Factory Show









For more informations, please visit our website: <a href="https://www.okcandle.com">www.okcandle.com</a>