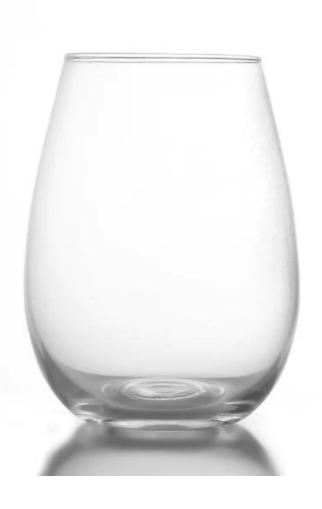

# Stocked machine blown stemless wine glass

| A. Com S. Com   | 6                |                                                                                                                                                                                                                  |
|-----------------|------------------|------------------------------------------------------------------------------------------------------------------------------------------------------------------------------------------------------------------|
| Product Details |                  |                                                                                                                                                                                                                  |
|                 | Itme No          | SGJL15061909                                                                                                                                                                                                     |
|                 | Size             | 61*45*123mm                                                                                                                                                                                                      |
|                 | Capacity         | 580ml                                                                                                                                                                                                            |
|                 | Material         | Hight white glass                                                                                                                                                                                                |
|                 | Craft            | Machine blown                                                                                                                                                                                                    |
|                 | Sample           | 7days                                                                                                                                                                                                            |
|                 | Terms of payment | 30% deposit by T/T in advance and the balance after showing copy of L/C                                                                                                                                          |
|                 | Certification    | Food Safe, Dish washer test, FDA, LFGB                                                                                                                                                                           |
|                 | For your choice  | 1, Any logo printing on glass body 2, Any color painted, frosted, electroplating, logo laser for the finish 3, Special packing like shrink wrap, color gift box, white box etc 4, Any shape, size meet your need |