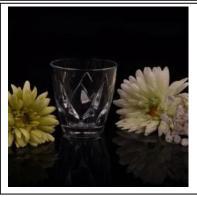

# Stocked machine blown stemless wine glass

| A. Com S. Com   | 6                |                                                                                                                                                                                                                  |
|-----------------|------------------|------------------------------------------------------------------------------------------------------------------------------------------------------------------------------------------------------------------|
| Product Details |                  |                                                                                                                                                                                                                  |
|                 | Itme No          | SGJL15061909                                                                                                                                                                                                     |
|                 | Size             | 61*45*123mm                                                                                                                                                                                                      |
|                 | Capacity         | 580ml                                                                                                                                                                                                            |
|                 | Material         | Hight white glass                                                                                                                                                                                                |
|                 | Craft            | Machine blown                                                                                                                                                                                                    |
|                 | Sample           | 7days                                                                                                                                                                                                            |
|                 | Terms of payment | 30% deposit by T/T in advance and the balance after showing copy of L/C                                                                                                                                          |
|                 | Certification    | Food Safe, Dish washer test, FDA, LFGB                                                                                                                                                                           |
|                 | For your choice  | 1, Any logo printing on glass body 2, Any color painted, frosted, electroplating, logo laser for the finish 3, Special packing like shrink wrap, color gift box, white box etc 4, Any shape, size meet your need |