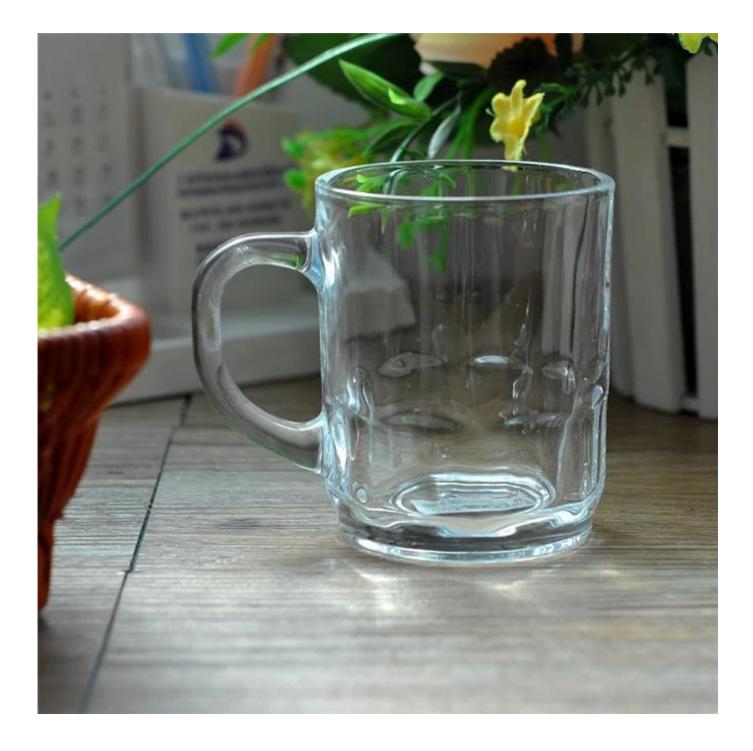

## **Stocked Clear Glass Beer Mug Juice Water Glass**

Product Details

| Item Name          | Stocked Clear Glass Beer Mug Juice Water Glass                                                                                                                                                                  |
|--------------------|-----------------------------------------------------------------------------------------------------------------------------------------------------------------------------------------------------------------|
| Item number.       | SGYJ15060205-1                                                                                                                                                                                                  |
| Size               | T: 72mm * B: 61mm H: 90mm                                                                                                                                                                                       |
| Weight             | 270g                                                                                                                                                                                                            |
| Sample time        | <ol> <li>1.5 days to exist in the shape and size of the<br/>products</li> <li>2:15 days if you need new shape and size of</li> </ol>                                                                            |
|                    | products                                                                                                                                                                                                        |
| Packing            | Security packaging normal 24pcs / 36pcs / 48pcs<br>per carton etc. export with egg divider                                                                                                                      |
| MOQ                | 10,000pcs                                                                                                                                                                                                       |
| Delivery time      | Within 35 days after order confirmed                                                                                                                                                                            |
| Payment<br>terms   | 30% deposit by T / T in advance, the balance after showing the copy of B / L $$                                                                                                                                 |
| Product<br>Feature | <ol> <li>1.High quality and competitive prices</li> <li>2.Meet FDA, SGS, LFGB test etc.</li> <li>3.Eco-friendly</li> <li>4.Widely applies to wedding, party, house, bar etc.</li> <li>5.Machine made</li> </ol> |