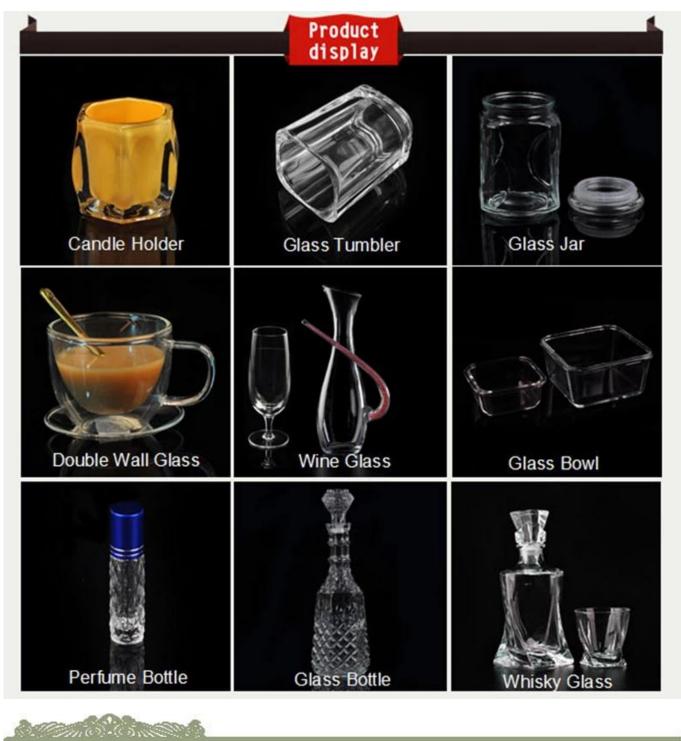

## **Stocked Clear Glass Beer Mug Juice Water Glass**



Product Details



| Item Name          | Stocked Clear Glass Beer Mug Juice Water Glass                                                                                                                                                                  |
|--------------------|-----------------------------------------------------------------------------------------------------------------------------------------------------------------------------------------------------------------|
| Item number.       | SGYJ15060205-1                                                                                                                                                                                                  |
| Size               | T: 72mm * B: 61mm H: 90mm