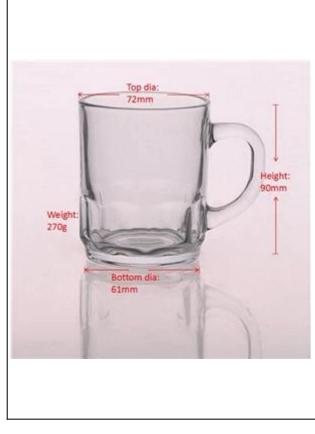

## **Stocked Clear Glass Beer Mug Juice Water Glass**

Product Details

| Item Name          | Stocked Clear Glass Beer Mug Juice Water Glass                                                                                                                                                                  |
|--------------------|-----------------------------------------------------------------------------------------------------------------------------------------------------------------------------------------------------------------|
| Item number.       | SGYJ15060205-1                                                                                                                                                                                                  |
| Size               | T: 72mm * B: 61mm H: 90mm                                                                                                                                                                                       |
| Weight             | 270g                                                                                                                                                                                                            |
| Sample time        | <ol> <li>1.5 days to exist in the shape and size of the<br/>products</li> <li>2:15 days if you need new shape and size of</li> </ol>                                                                            |
|                    | products                                                                                                                                                                                                        |
| Packing            | Security packaging normal 24pcs / 36pcs / 48pcs<br>per carton etc. export with egg divider                                                                                                                      |
| MOQ                | 10,000pcs                                                                                                                                                                                                       |
| Delivery time      | Within 35 days after order confirmed                                                                                                                                                                            |
| Payment<br>terms   | 30% deposit by T / T in advance, the balance after showing the copy of B / L $$                                                                                                                                 |
| Product<br>Feature | <ol> <li>1.High quality and competitive prices</li> <li>2.Meet FDA, SGS, LFGB test etc.</li> <li>3.Eco-friendly</li> <li>4.Widely applies to wedding, party, house, bar etc.</li> <li>5.Machine made</li> </ol> |