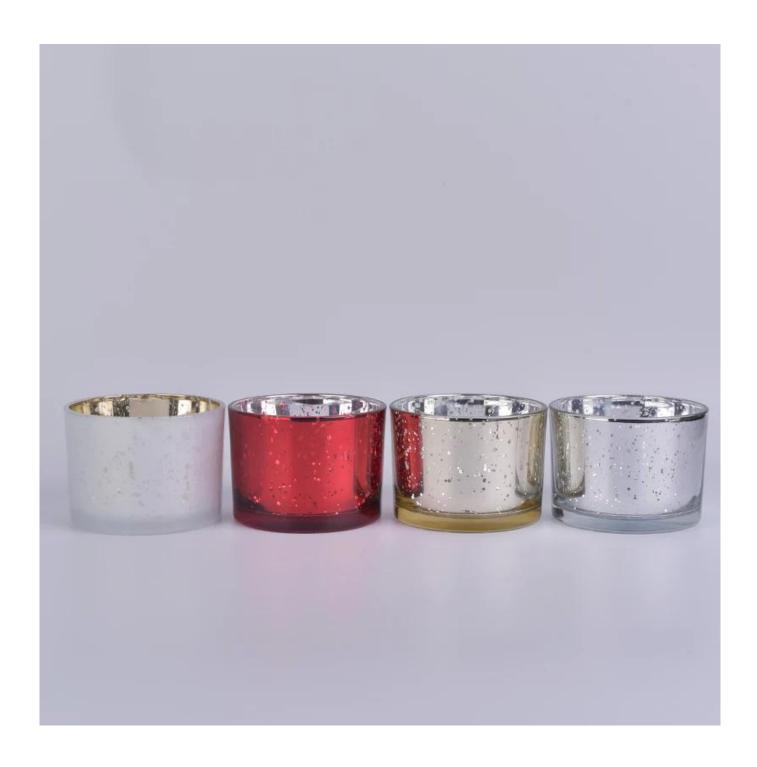

## Stock cheap 12oz mercury glass candle jars with wood lid

## **Product Details**

| Item Name   | Stock cheap 12oz mercury glass candle jars with wood lid                                                     |
|-------------|--------------------------------------------------------------------------------------------------------------|
| Item No.    | SG11080M                                                                                                     |
| Size        | Top dia: 110mm<br>Height: 80mm<br>Wax filling weight:12oz                                                    |
| Brand name  | Sunny Glassware                                                                                              |
| Sample time | 1.5 days to exist in the shape and size of the products 2:15 days if you need new shape and size of products |