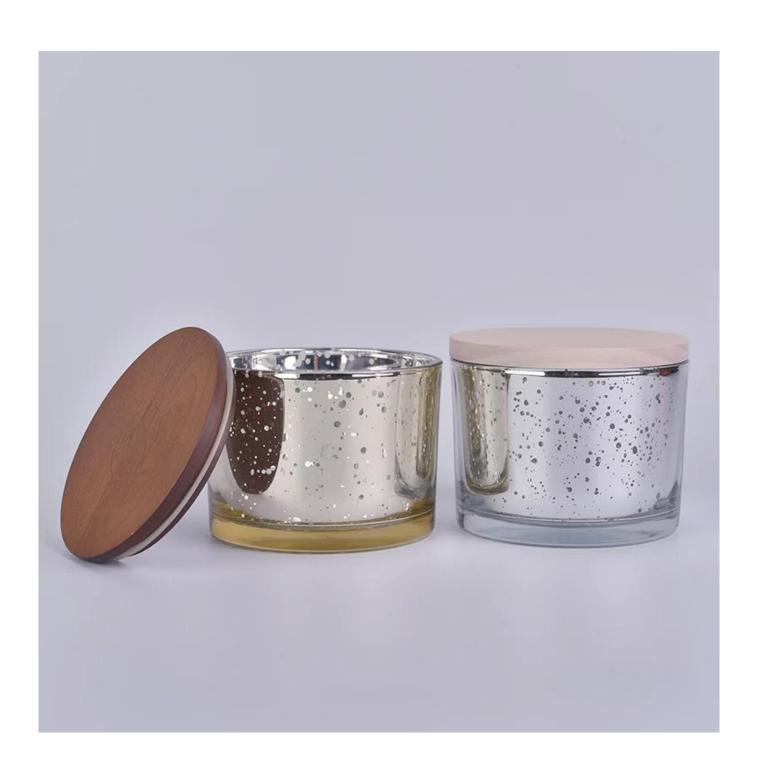

## Stock cheap 12oz mercury glass candle jars with wood lid

## **Product Details**

| Item Name   | Stock cheap 12oz mercury glass candle jars with wood lid                                                     |
|-------------|--------------------------------------------------------------------------------------------------------------|
| Item No.    | SG11080M                                                                                                     |
| Size        | Top dia: 110mm<br>Height: 80mm<br>Wax filling weight:12oz                                                    |
| Brand name  | Sunny Glassware                                                                                              |
| Sample time | 1.5 days to exist in the shape and size of the products 2:15 days if you need new shape and size of products |