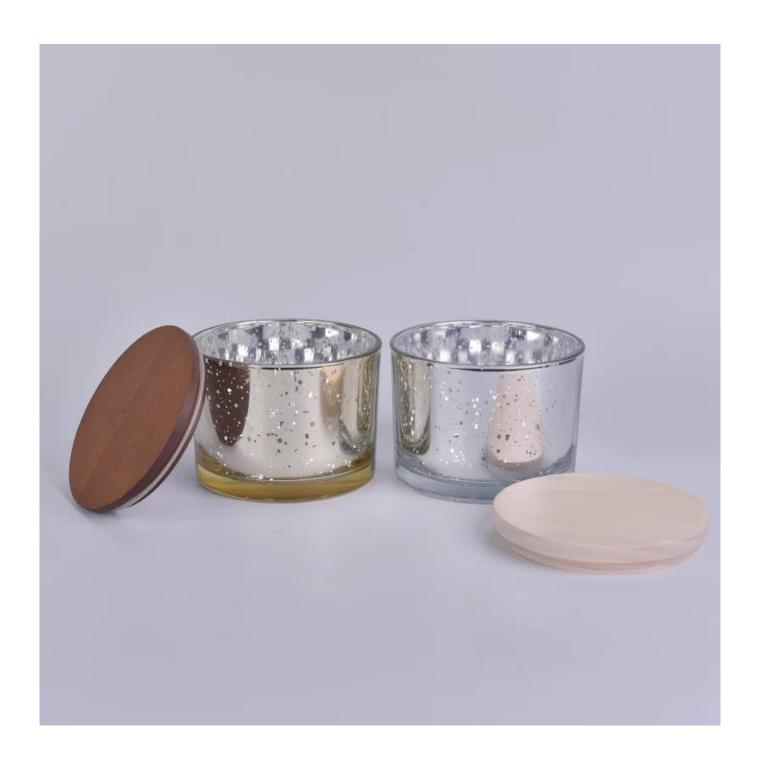

## Stock cheap 12oz mercury glass candle jars with wood lid

## **Product Details**

| Item Name   | Stock cheap 12oz mercury glass candle jars with wood lid                                                     |
|-------------|--------------------------------------------------------------------------------------------------------------|
| Item No.    | SG11080M                                                                                                     |
| Size        | Top dia: 110mm<br>Height: 80mm<br>Wax filling weight:12oz                                                    |
| Brand name  | Sunny Glassware                                                                                              |
| Sample time | 1.5 days to exist in the shape and size of the products 2:15 days if you need new shape and size of products |