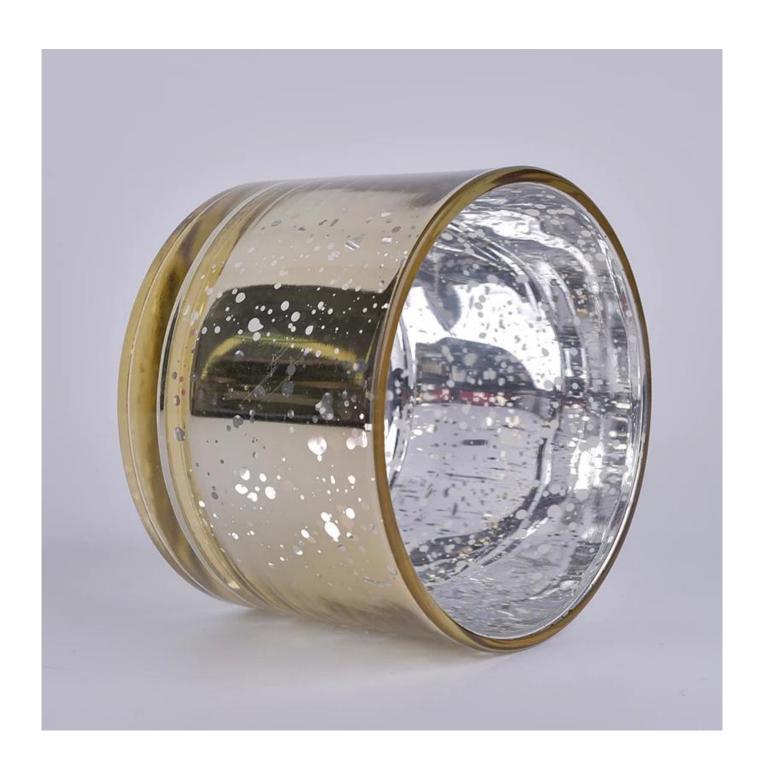

## Stock cheap 12oz mercury glass candle jars with wood lid

## **Product Details**

| Item Name   | Stock cheap 12oz mercury glass candle jars with wood lid                                                     |
|-------------|--------------------------------------------------------------------------------------------------------------|
| Item No.    | SG11080M                                                                                                     |
| Size        | Top dia: 110mm<br>Height: 80mm<br>Wax filling weight:12oz                                                    |
| Brand name  | Sunny Glassware                                                                                              |
| Sample time | 1.5 days to exist in the shape and size of the products 2:15 days if you need new shape and size of products |