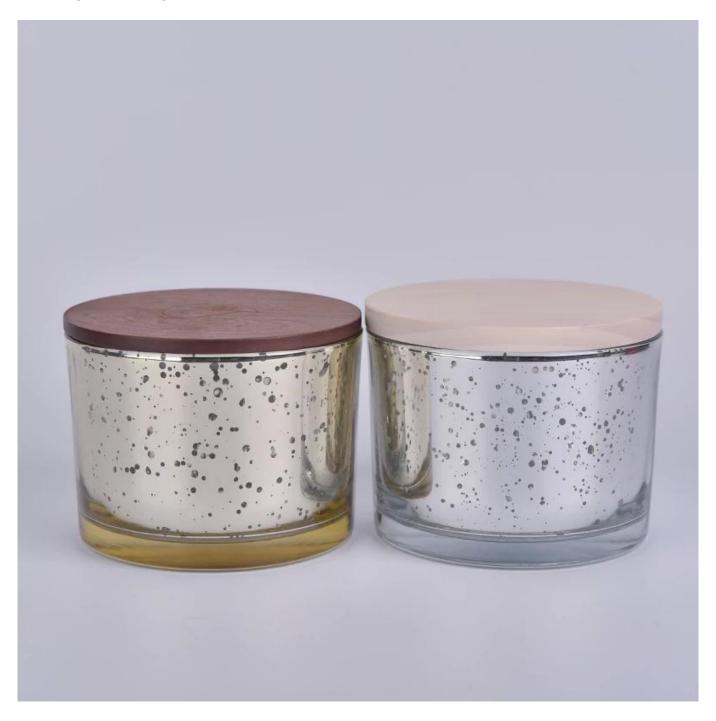

## Stock cheap 12oz mercury glass candle jars with wood lid

## **Product Details**

| Item Name   | Stock cheap 12oz mercury glass candle jars with wood lid                                                     |
|-------------|--------------------------------------------------------------------------------------------------------------|
| Item No.    | SG11080M                                                                                                     |
| Size        | Top dia: 110mm<br>Height: 80mm<br>Wax filling weight:12oz                                                    |
| Brand name  | Sunny Glassware                                                                                              |
| Sample time | 1.5 days to exist in the shape and size of the products 2:15 days if you need new shape and size of products |

## More product photos

Factory Show

For more <u>candle holder</u> or any glassware, please visit our website: <a href="http://www.okcandle.com/">http://www.okcandle.com/</a>
Or here may help you know more about us: **FAQ**We are looking forward your inquiry and cooperation.