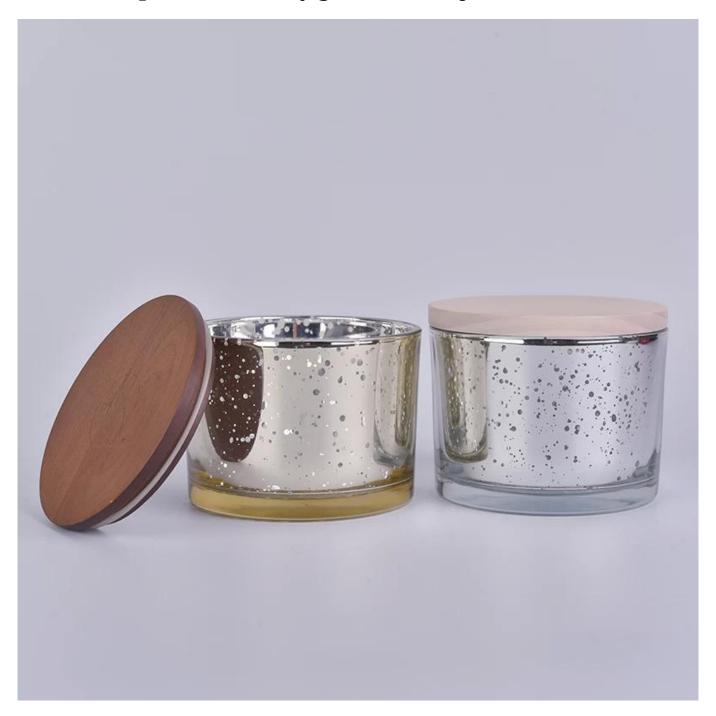

## Stock cheap 12oz mercury glass candle jars with wood lid

## **Product Details**

| Item Name   | Stock cheap 12oz mercury glass candle jars with wood lid                                                     |
|-------------|--------------------------------------------------------------------------------------------------------------|
| Item No.    | SG11080M                                                                                                     |
| Size        | Top dia: 110mm<br>Height: 80mm<br>Wax filling weight:12oz                                                    |
| Brand name  | Sunny Glassware                                                                                              |
| Sample time | 1.5 days to exist in the shape and size of the products 2:15 days if you need new shape and size of products |

## More product photos

Factory Show

For more <u>candle holder</u> or any glassware, please visit our website: <a href="http://www.okcandle.com/">http://www.okcandle.com/</a>
Or here may help you know more about us: **FAQ**We are looking forward your inquiry and cooperation.