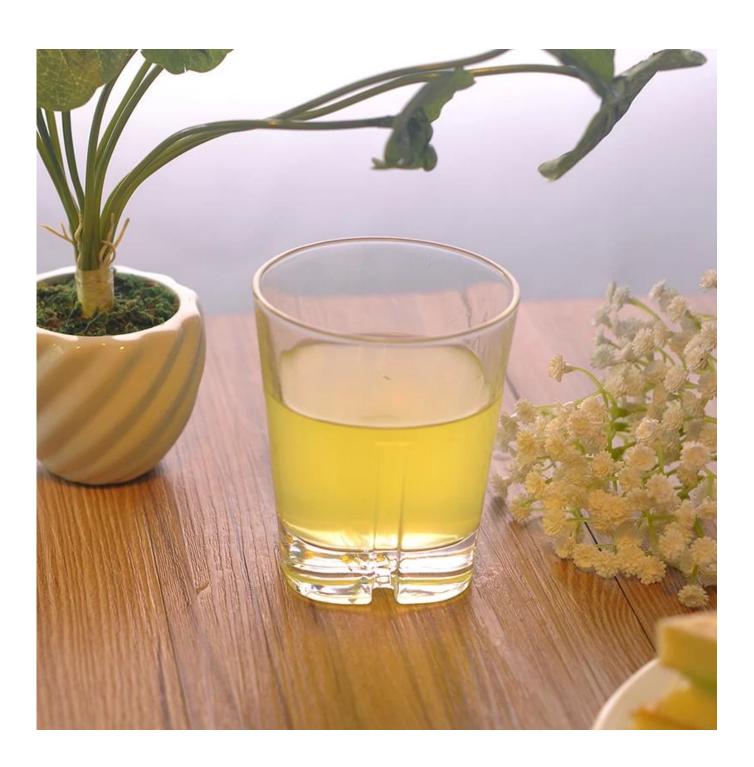

|
| Product Features | Machine pressed glass cup with high quality     Suitable for used in hotel, home, etc.     It is eco-friendly glass material     Meet LFGB,FDA,CA65 test                                                                                                                                                                                                           |
| For your choices | <ol> <li>Different designs and sizes for choice</li> <li>Any color painted, frost, electroplate, pattern laser carver processing</li> <li>Special package like shrink wrap, color gift box, white gift box etc.</li> <li>We have exclusive workers for quality control</li> <li>We have professional workshop and warehouse to ensure the delivery time</li> </ol> |

More Product Pictures





## Machine pressed









clear glass new design glasses















Factory Show









For more **glass** or any glassware,

please visit our website: <a href="http://www.okcandle.com/">http://www.okcandle.com/</a>
Or here may help you know more about us: FAQ