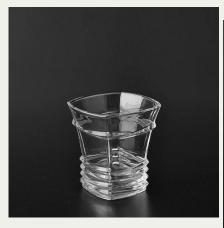

## **Square whisky glass**

## **Product Details**

0.112mio-10millo

| Item No.         | SGJB15070601                                                                                                                                                                                                                                                                                                                                                       |
|------------------|--------------------------------------------------------------------------------------------------------------------------------------------------------------------------------------------------------------------------------------------------------------------------------------------------------------------------------------------------------------------|
| Material         | High white glass                                                                                                                                                                                                                                                                                                                                                   |
| Process          | Machine pressed whisky glass                                                                                                                                                                                                                                                                                                                                       |
| Samples time     | 1. 5 days if at exist shaped and size of glass 2. 15 days if need new shape or size of glass                                                                                                                                                                                                                                                                       |
| Packing          | Normal packing,72pcs per carton                                                                                                                                                                                                                                                                                                                                    |
| Product Capacity | 500,000~1,000,000 pcs per month                                                                                                                                                                                                                                                                                                                                    |
| Delivery time    | Within 35 days after the sample and order confirmed                                                                                                                                                                                                                                                                                                                |
| Payment terms    | 30% deposit by T/T in advance and the balance against the copy of B/L                                                                                                                                                                                                                                                                                              |
| Shipment         | By sea, by air, by Express and your shipping agent is acceptable                                                                                                                                                                                                                                                                                                   |
| Product Features | Machine pressed glass cup with high quality     Suitable for used in hotel, home, etc.     It is eco-friendly glass material     Meet LFGB,FDA,CA65 test                                                                                                                                                                                                           |
| For your choices | <ol> <li>Different designs and sizes for choice</li> <li>Any color painted, frost, electroplate, pattern laser carver processing</li> <li>Special package like shrink wrap, color gift box, white gift box etc.</li> <li>We have exclusive workers for quality control</li> <li>We have professional workshop and warehouse to ensure the delivery time</li> </ol> |