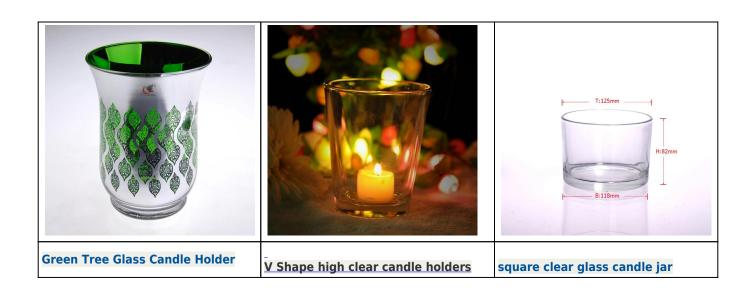

## 2015 new arrival handmade candle holder

| Item NO.          | SGLYP15021301                                                                                           |
|-------------------|---------------------------------------------------------------------------------------------------------|
| Material          | Soda-lime glass                                                                                         |
| Crafts            | Hand made glass candle holder                                                                           |
| Sampling time     | 1. 5-7days if at exist shape and size of products;                                                      |
|                   | 2. 20 days if need new shape or size of products.                                                       |
| Package           | Normal safe packing                                                                                     |
| Capacity          | 600,000pcs to900,000pcs / month                                                                         |
| Delivery Time     | 35 days after sample and order confirmation                                                             |
| Payment Terms     | T / T 30% down payment, pay the balance due to see a copy of the bill of lading                         |
| Transport         | Maritime transport, air transport, international express delivery; guests designated freight forwarding |
|                   | Machine made <u>wedding candle holder</u> Can be used in hotels, home,bar,etc                           |
| Product Features  | 3. Environmental material                                                                               |
|                   | 4. FDA test, CA65 test                                                                                  |
|                   | 1. satisfy your different design and size                                                               |
|                   | 2. Any color of paint, frosting, electroplating, laser engraving can be done                            |
| For you to choose | 3. provide special packaging such as shrink film, color gift box, white gift box                        |
|                   | 4. We have a dedicated quality control team to control product quality                                  |
|                   | 5. We have professional production bases and warehouses to ensure delivery                              |