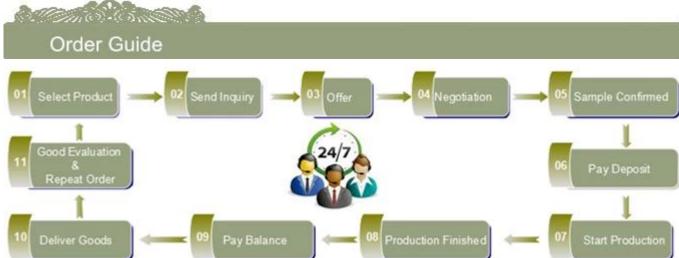

| 4. FDA test, CA65 test                                                                                  |
|                   | 1. satisfy your different design and size                                                               |
|                   | 2. Any color of paint, frosting, electroplating, laser engraving can be done                            |
| For you to choose | 3. provide special packaging such as shrink film, color gift box, white gift box                        |
|                   | 4. We have a dedicated quality control team to control product quality                                  |
|                   | 5. We have professional production bases and warehouses to ensure delivery                              |





























Factory Show









## Instructions:

- 1. Please use this product under adult supervision
- 2. Before use, please clean or disinfect the product with boiling water
- 3. Please do not hold the edge of the cup, bottom bracket or hand grip

## NOTES:

- 1. Do not install too full attention to fluid
- 2. Keep out of children untouchable place
- 3. Avoid dropping, collision
- 4. not be placed in a microwave, oven

## 5. Do not put the product on top of the fire

If you want to know more Candle holders and other glass products, you can visit the following link: <a href="http://www.okcandle.com/Or visitFAQ">http://www.okcandle.com/Or visitFAQ</a>