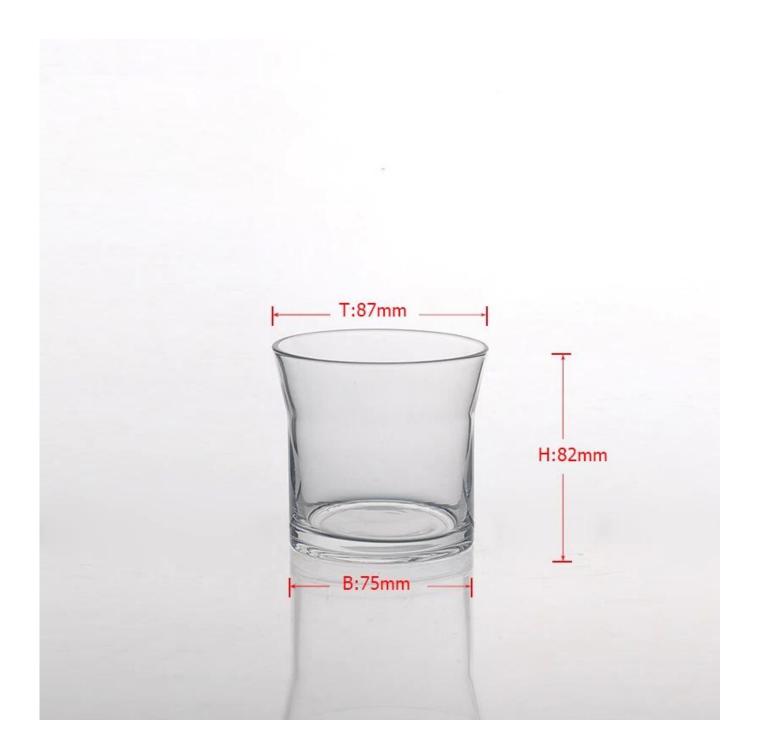

## 2015 new arrival handmade candle holder

| Item NO.          | SGLYP15021301                                                                                           |
|-------------------|---------------------------------------------------------------------------------------------------------|
| Material          | Soda-lime glass                                                                                         |
| Crafts            | Hand made glass candle holder                                                                           |
| Sampling time     | 1. 5-7days if at exist shape and size of products;                                                      |
|                   | 2. 20 days if need new shape or size of products.                                                       |
| Package           | Normal safe packing                                                                                     |
| Capacity          | 600,000pcs to900,000pcs / month                                                                         |
| Delivery Time     | 35 days after sample and order confirmation                                                             |
| Payment Terms     | T / T 30% down payment, pay the balance due to see a copy of the bill of lading                         |
| Transport         | Maritime transport, air transport, international express delivery; guests designated freight forwarding |
|                   | Machine made <u>wedding candle holder</u> Can be used in hotels, home,bar,etc                           |
| Product Features  | 3. Environmental material                                                                               |
|                   | 4. FDA test, CA65 test                                                                                  |
|                   | 1. satisfy your different design and size                                                               |
|                   | 2. Any color of paint, frosting, electroplating, laser engraving can be done                            |
| For you to choose | 3. provide special packaging such as shrink film, color gift box, white gift box                        |
|                   | 4. We have a dedicated quality control team to control product quality                                  |
|                   | 5. We have professional production bases and warehouses to ensure delivery                              |