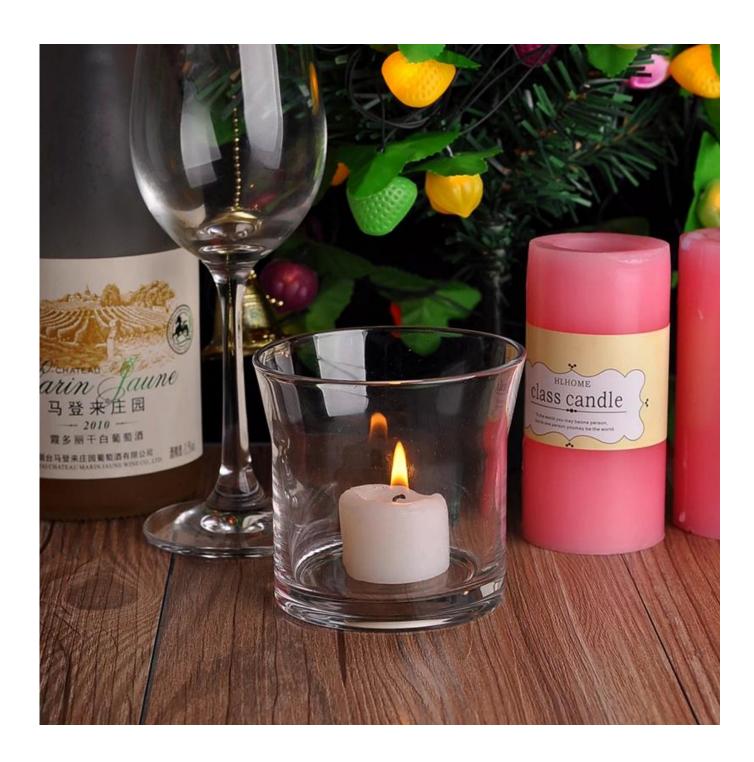

## 2015 new arrival handmade candle holder

| Item NO.          | SGLYP15021301                                                                                           |
|-------------------|---------------------------------------------------------------------------------------------------------|
| Material          | Soda-lime glass                                                                                         |
| Crafts            | Hand made glass candle holder                                                                           |
| Sampling time     | 1. 5-7days if at exist shape and size of products;                                                      |
|                   | 2. 20 days if need new shape or size of products.                                                       |
| Package           | Normal safe packing                                                                                     |
| Capacity          | 600,000pcs to900,000pcs / month                                                                         |
| Delivery Time     | 35 days after sample and order confirmation                                                             |
| Payment Terms     | T / T 30% down payment, pay the balance due to see a copy of the bill of lading                         |
| Transport         | Maritime transport, air transport, international express delivery; guests designated freight forwarding |
|                   | Machine made <u>wedding candle holder</u> Can be used in hotels, home,bar,etc                           |
| Product Features  | 3. Environmental material                                                                               |
|                   | 4. FDA test, CA65 test                                                                                  |
|                   | 1. satisfy your different design and size                                                               |
|                   | 2. Any color of paint, frosting, electroplating, laser engraving can be done                            |
| For you to choose | 3. provide special packaging such as shrink film, color gift box, white gift box                        |
|                   | 4. We have a dedicated quality control team to control product quality                                  |
|                   | 5. We have professional production bases and warehouses to ensure delivery                              |