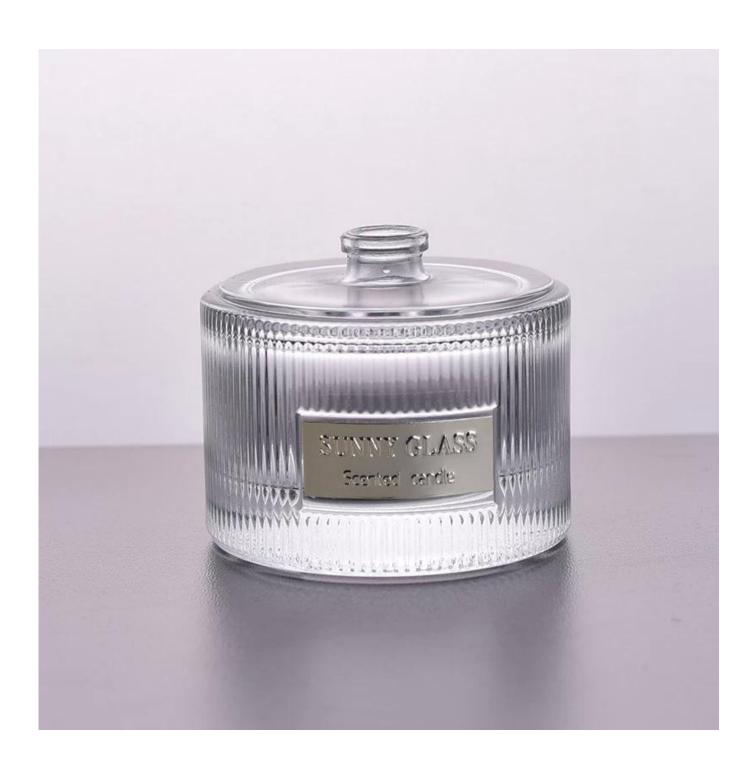

## Square perfume bottles 50ml

| Size             | SGGB17120907 Neck:14mm Top dia:62mm Bottom dia:62mm Height:53mm Weight:196g Capacity:58ml  MOQ:1000PCS Sample time: 7 days Mass production time: 30 days after the order confirmed Product capacity: 300000-400000 every month Payment terms: 30% deposit by T/T in advance and the balance after showing the copy of B/L |
|------------------|---------------------------------------------------------------------------------------------------------------------------------------------------------------------------------------------------------------------------------------------------------------------------------------------------------------------------|
| color            | Any color printing on glass are available                                                                                                                                                                                                                                                                                 |
| Material         | Glass                                                                                                                                                                                                                                                                                                                     |
| Sample           | 7days                                                                                                                                                                                                                                                                                                                     |
| Terms of payment | 30% deposit by T/T in advance and the balance after showing copy of L/C                                                                                                                                                                                                                                                   |
| Certification    | ASTM Test (for candle holder)                                                                                                                                                                                                                                                                                             |
| For your choice  | 1, Any logo printing on glass body 2, Any color painted, frosted, electroplating, logo laser for the finish 3, Special packing like shrink wrap, color gift box, white box etc 4, Any shape, size meet your need                                                                                                          |