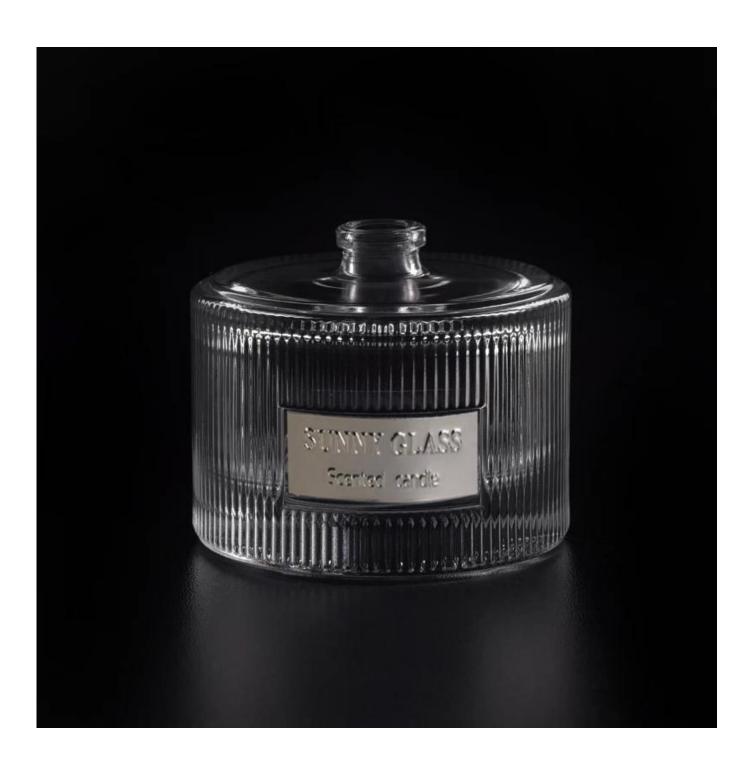

## Square perfume bottles 50ml

| Size             | SGGB17120907 Neck:14mm Top dia:62mm Bottom dia:62mm Height:53mm Weight:196g Capacity:58ml  MOQ:1000PCS Sample time: 7 days Mass production time: 30 days after the order confirmed Product capacity: 300000-400000 every month Payment terms: 30% deposit by T/T in advance and the balance after showing the copy of B/L |
|------------------|---------------------------------------------------------------------------------------------------------------------------------------------------------------------------------------------------------------------------------------------------------------------------------------------------------------------------|
| color            | Any color printing on glass are available                                                                                                                                                                                                                                                                                 |
| Material         | Glass                                                                                                                                                                                                                                                                                                                     |
| Sample           | 7days                                                                                                                                                                                                                                                                                                                     |
| Terms of payment | 30% deposit by T/T in advance and the balance after showing copy of L/C                                                                                                                                                                                                                                                   |
| Certification    | ASTM Test (for candle holder)                                                                                                                                                                                                                                                                                             |
| For your choice  | 1, Any logo printing on glass body 2, Any color painted, frosted, electroplating, logo laser for the finish 3, Special packing like shrink wrap, color gift box, white box etc 4, Any shape, size meet your need                                                                                                          |