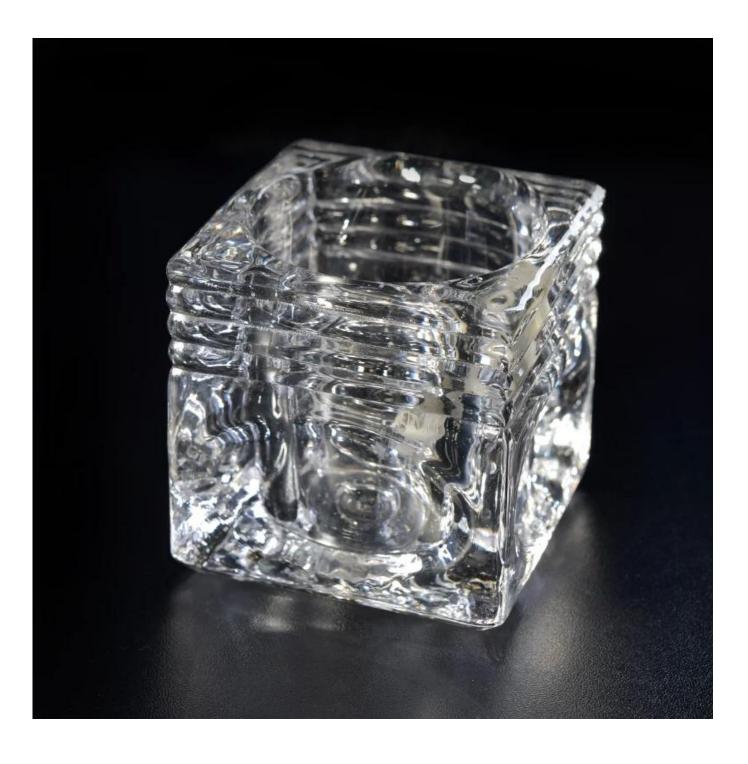

## **Square pattern glass candle holders**

| All March All Andrews |                                                                                                                                                                                                                                                     |
|-----------------------|-----------------------------------------------------------------------------------------------------------------------------------------------------------------------------------------------------------------------------------------------------|
| Product Details       |                                                                                                                                                                                                                                                     |
| Itme No               | SGKS17102426                                                                                                                                                                                                                                        |
| Size                  | Top dia: 70mm<br>Bottom dia: 70mm<br>Height: 70mm<br>Weight:407g<br>Capacity]]134ml                                                                                                                                                                 |
| color                 | Any color printing on glass are available                                                                                                                                                                                                           |
| Material              | Glass                                                                                                                                                                                                                                               |
| Sample                | 7days                                                                                                                                                                                                                                               |
| Terms of payment      | 30% deposit by T/T in advance and the balance after showing copy of L/C                                                                                                                                                                             |
| Certification         | ASTM Test (for candle holder)                                                                                                                                                                                                                       |
| For your choice       | <ol> <li>Any logo printing on glass body</li> <li>Any color painted, frosted, electroplating, logo laser for the finish</li> <li>Special packing like shrink wrap, color gift box, white box etc</li> <li>Any shape, size meet your need</li> </ol> |