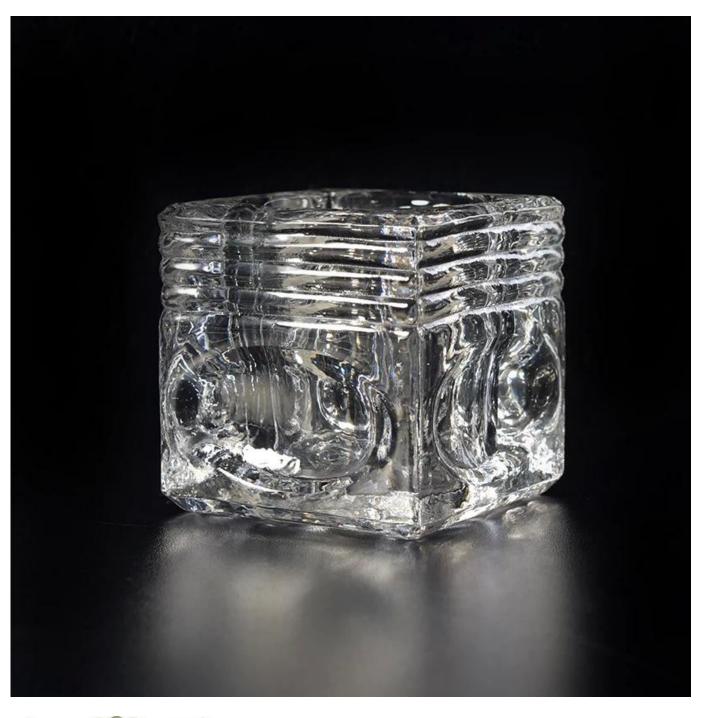

## **Square pattern glass candle holders**

| All March All Andrews |                                                                                                                                                                                                                                                     |
|-----------------------|-----------------------------------------------------------------------------------------------------------------------------------------------------------------------------------------------------------------------------------------------------|
| Product Details       |                                                                                                                                                                                                                                                     |
| Itme No               | SGKS17102426                                                                                                                                                                                                                                        |
| Size                  | Top dia: 70mm<br>Bottom dia: 70mm<br>Height: 70mm<br>Weight:407g<br>Capacity]]134ml                                                                                                                                                                 |
| color                 | Any color printing on glass are available                                                                                                                                                                                                           |
| Material              | Glass                                                                                                                                                                                                                                               |
| Sample                | 7days                                                                                                                                                                                                                                               |
| Terms of payment      | 30% deposit by T/T in advance and the balance after showing copy of L/C                                                                                                                                                                             |
| Certification         | ASTM Test (for candle holder)                                                                                                                                                                                                                       |
| For your choice       | <ol> <li>Any logo printing on glass body</li> <li>Any color painted, frosted, electroplating, logo laser for the finish</li> <li>Special packing like shrink wrap, color gift box, white box etc</li> <li>Any shape, size meet your need</li> </ol> |