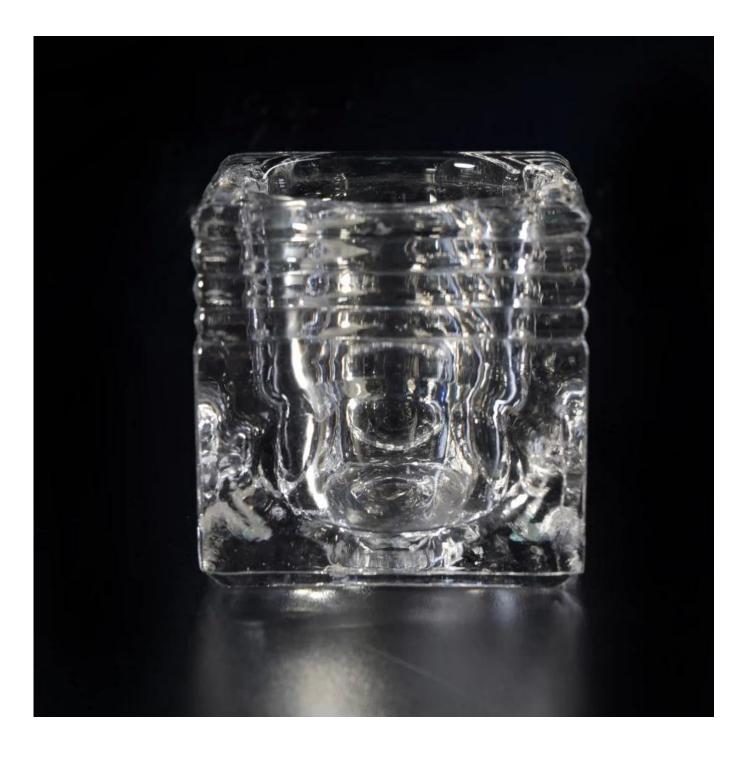

## **Square pattern glass candle holders**

| All March All Andrews |                                                                                                                                                                                                                                                     |
|-----------------------|-----------------------------------------------------------------------------------------------------------------------------------------------------------------------------------------------------------------------------------------------------|
| Product Details       |                                                                                                                                                                                                                                                     |
| Itme No               | SGKS17102426                                                                                                                                                                                                                                        |
| Size                  | Top dia: 70mm<br>Bottom dia: 70mm<br>Height: 70mm<br>Weight:407g<br>Capacity]]134ml                                                                                                                                                                 |
| color                 | Any color printing on glass are available                                                                                                                                                                                                           |
| Material              | Glass                                                                                                                                                                                                                                               |
| Sample                | 7days                                                                                                                                                                                                                                               |
| Terms of payment      | 30% deposit by T/T in advance and the balance after showing copy of L/C                                                                                                                                                                             |
| Certification         | ASTM Test (for candle holder)                                                                                                                                                                                                                       |
| For your choice       | <ol> <li>Any logo printing on glass body</li> <li>Any color painted, frosted, electroplating, logo laser for the finish</li> <li>Special packing like shrink wrap, color gift box, white box etc</li> <li>Any shape, size meet your need</li> </ol> |