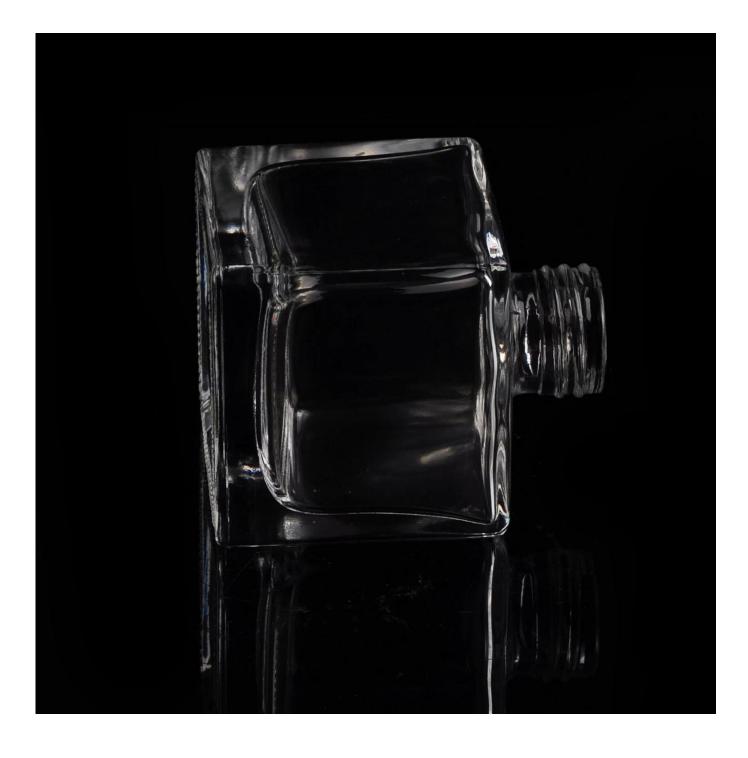

## **Square glass perfume bottle**

|  | Item name          | Square glass perfume bottle                                                                                                                                                                      |
|--|--------------------|--------------------------------------------------------------------------------------------------------------------------------------------------------------------------------------------------|
|  | Item No.           | SGLG15101601                                                                                                                                                                                     |
|  | Size               | T:20mm*B:57mm*H:66mm                                                                                                                                                                             |
|  | Brand              | Sunny Glassware                                                                                                                                                                                  |
|  | Sample<br>time     | <ul><li>1.5 days if at exist shape and size of products</li><li>2.15 days if need new shape and size of products</li></ul>                                                                       |
|  | Packing            | Normal safety packing 24pcs/36pcs/48pcs etc. per export carton with egg divider                                                                                                                  |
|  | MOQ                | 5000pcs                                                                                                                                                                                          |
|  | Delivery<br>time   | Within 35 days after order confirmed                                                                                                                                                             |
|  | Payment<br>terms   | 30% deposit by T/T in advance, the balance after showing the copy of B/L                                                                                                                         |
|  | Product<br>feature | <ol> <li>High quality and competitve prices</li> <li>Meet FDA, SGS,LFGB etc. test</li> <li>Eco-friendly</li> <li>Widely apply to Wedding, party, home, bar etc.</li> <li>Machine made</li> </ol> |