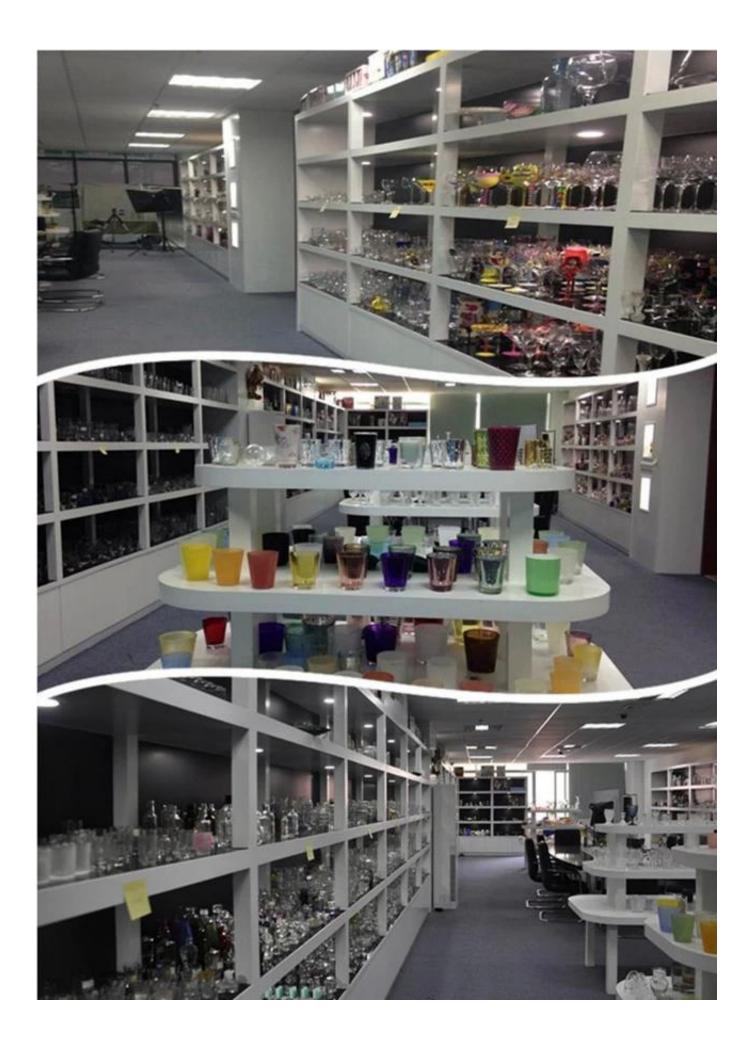

|
|  | Delivery<br>time   | Within 35 days after order confirmed                                                                                                                                                             |
|  | Payment<br>terms   | 30% deposit by T/T in advance, the balance after showing the copy of B/L                                                                                                                         |
|  | Product<br>feature | <ol> <li>High quality and competitve prices</li> <li>Meet FDA, SGS,LFGB etc. test</li> <li>Eco-friendly</li> <li>Widely apply to Wedding, party, home, bar etc.</li> <li>Machine made</li> </ol> |























Spray colour











For more information, please visit our website: **www.okcandle.com**