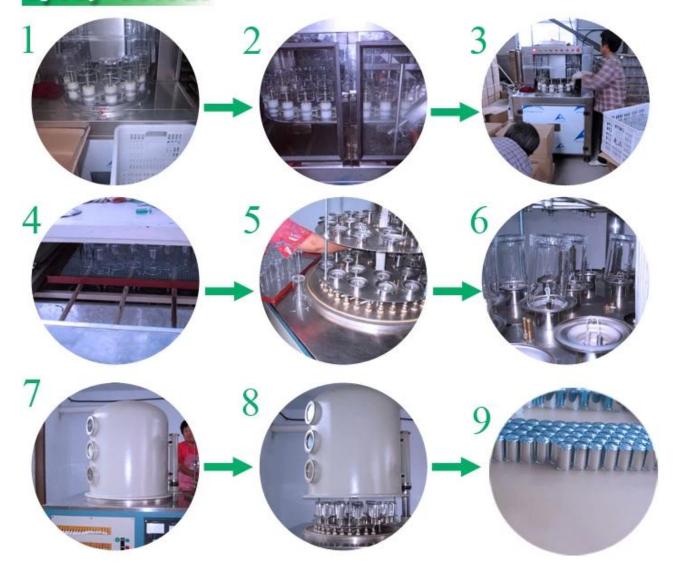

|
|  | Delivery<br>time   | Within 35 days after order confirmed                                                                                                                                                             |
|  | Payment<br>terms   | 30% deposit by T/T in advance, the balance after showing the copy of B/L                                                                                                                         |
|  | Product<br>feature | <ol> <li>High quality and competitve prices</li> <li>Meet FDA, SGS,LFGB etc. test</li> <li>Eco-friendly</li> <li>Widely apply to Wedding, party, home, bar etc.</li> <li>Machine made</li> </ol> |























Spray colour











For more information, please visit our website: **www.okcandle.com**