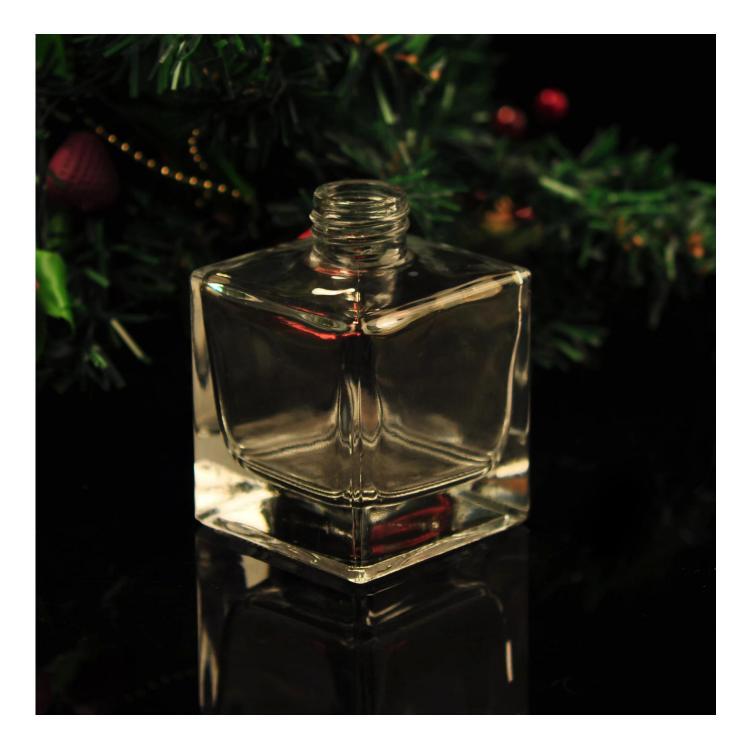

## **Square glass perfume bottle**

|  | Item name          | Square glass perfume bottle                                                                                                                                                                      |
|--|--------------------|--------------------------------------------------------------------------------------------------------------------------------------------------------------------------------------------------|
|  | Item No.           | SGLG15101601                                                                                                                                                                                     |
|  | Size               | T:20mm*B:57mm*H:66mm                                                                                                                                                                             |
|  | Brand              | Sunny Glassware                                                                                                                                                                                  |
|  | Sample<br>time     | <ul><li>1.5 days if at exist shape and size of products</li><li>2.15 days if need new shape and size of products</li></ul>                                                                       |
|  | Packing            | Normal safety packing 24pcs/36pcs/48pcs etc. per export carton with egg divider                                                                                                                  |
|  | MOQ                | 5000pcs                                                                                                                                                                                          |
|  | Delivery<br>time   | Within 35 days after order confirmed                                                                                                                                                             |
|  | Payment<br>terms   | 30% deposit by T/T in advance, the balance after showing the copy of B/L                                                                                                                         |
|  | Product<br>feature | <ol> <li>High quality and competitve prices</li> <li>Meet FDA, SGS,LFGB etc. test</li> <li>Eco-friendly</li> <li>Widely apply to Wedding, party, home, bar etc.</li> <li>Machine made</li> </ol> |