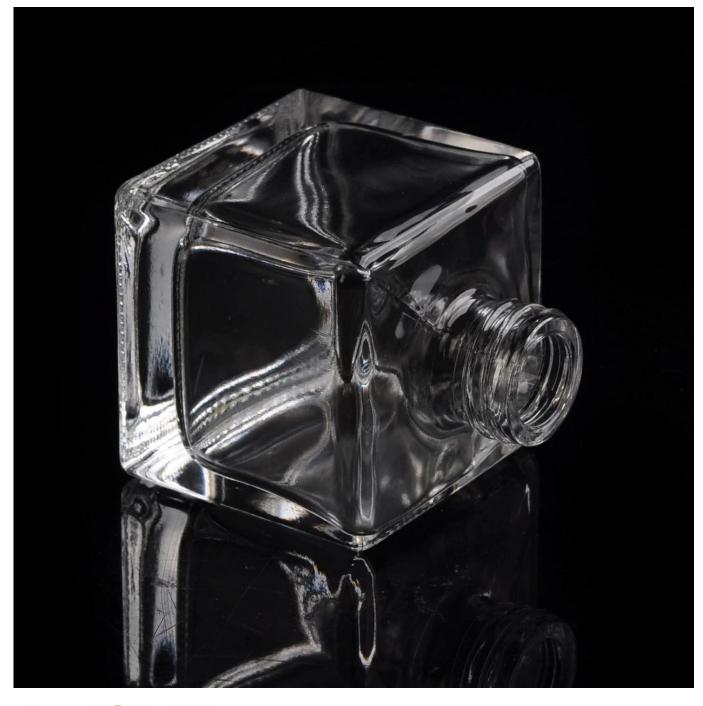

## **Square glass perfume bottle**

|  | Item name          | Square glass perfume bottle                                                                                                                                                                      |
|--|--------------------|--------------------------------------------------------------------------------------------------------------------------------------------------------------------------------------------------|
|  | Item No.           | SGLG15101601                                                                                                                                                                                     |
|  | Size               | T:20mm*B:57mm*H:66mm                                                                                                                                                                             |
|  | Brand              | Sunny Glassware                                                                                                                                                                                  |
|  | Sample<br>time     | <ul><li>1.5 days if at exist shape and size of products</li><li>2.15 days if need new shape and size of products</li></ul>                                                                       |
|  | Packing            | Normal safety packing 24pcs/36pcs/48pcs etc. per export carton with egg divider                                                                                                                  |
|  | MOQ                | 5000pcs                                                                                                                                                                                          |
|  | Delivery<br>time   | Within 35 days after order confirmed                                                                                                                                                             |
|  | Payment<br>terms   | 30% deposit by T/T in advance, the balance after showing the copy of B/L                                                                                                                         |
|  | Product<br>feature | <ol> <li>High quality and competitve prices</li> <li>Meet FDA, SGS,LFGB etc. test</li> <li>Eco-friendly</li> <li>Widely apply to Wedding, party, home, bar etc.</li> <li>Machine made</li> </ol> |