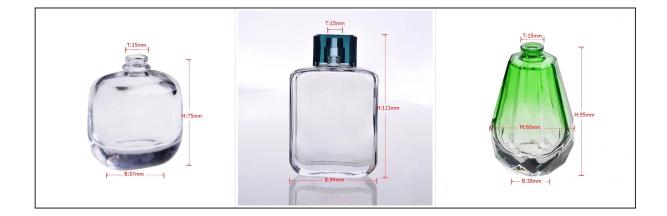

## **Square glass perfume bottle**

|  | Item name          | Square glass perfume bottle                                                                                                                                                                      |
|--|--------------------|--------------------------------------------------------------------------------------------------------------------------------------------------------------------------------------------------|
|  | Item No.           | SGLG15101601                                                                                                                                                                                     |
|  | Size               | T:20mm*B:57mm*H:66mm                                                                                                                                                                             |
|  | Brand              | Sunny Glassware                                                                                                                                                                                  |
|  | Sample<br>time     | <ul><li>1.5 days if at exist shape and size of products</li><li>2.15 days if need new shape and size of products</li></ul>                                                                       |
|  | Packing            | Normal safety packing 24pcs/36pcs/48pcs etc. per export carton with egg divider                                                                                                                  |
|  | MOQ                | 5000pcs                                                                                                                                                                                          |
|  | Delivery<br>time   | Within 35 days after order confirmed                                                                                                                                                             |
|  | Payment<br>terms   | 30% deposit by T/T in advance, the balance after showing the copy of B/L                                                                                                                         |
|  | Product<br>feature | <ol> <li>High quality and competitve prices</li> <li>Meet FDA, SGS,LFGB etc. test</li> <li>Eco-friendly</li> <li>Widely apply to Wedding, party, home, bar etc.</li> <li>Machine made</li> </ol> |