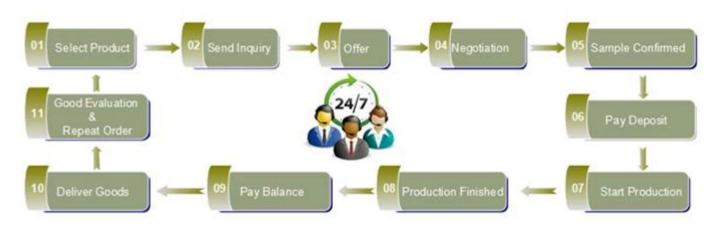

|
|  | Delivery<br>time   | Within 35 days after order confirmed                                                                                                                                                             |
|  | Payment<br>terms   | 30% deposit by T/T in advance, the balance after showing the copy of B/L                                                                                                                         |
|  | Product<br>feature | <ol> <li>High quality and competitve prices</li> <li>Meet FDA, SGS,LFGB etc. test</li> <li>Eco-friendly</li> <li>Widely apply to Wedding, party, home, bar etc.</li> <li>Machine made</li> </ol> |























Spray colour











For more information, please visit our website: **www.okcandle.com**