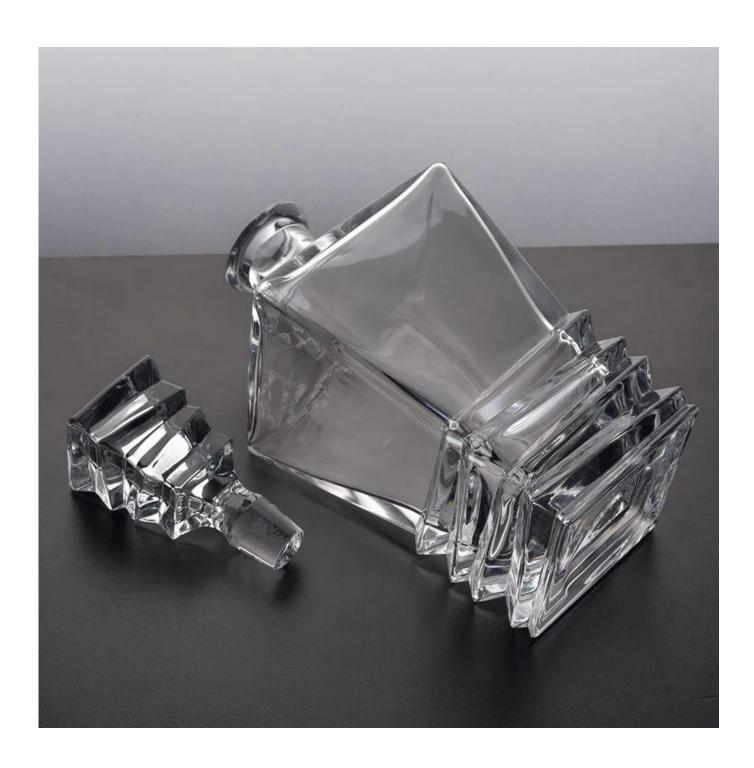

## Square design crystal whiskey decanter set wholesale

| Product Details                   |                                                                           |
|-----------------------------------|---------------------------------------------------------------------------|
|                                   |                                                                           |
| Material                          | high white glass material                                                 |
| craft                             | machine made glass whisky decanter set                                    |
| Samples time                      | 1. 5 days if there is a form and size of the glass                        |
|                                   | 2. 15 days, if you need a new shape and size glass                        |
| Packaging                         | Normal packing, 4 sets in a box                                           |
| Product Capacity                  | 500,000 ~ 1,000,000 pieces per month                                      |
| Delivery time                     | Within 35 days after the sample and in order confirmed                    |
| Terms of payment                  | 30% deposit by T / T in advance and balance against copy of B / L         |
| Shipment                          | By sea, by air, by express and the delivery agent acceptable              |
| Product Features  For your choice | 1. high quality whisky gift set                                           |
|                                   | 2. Suitable for use in hotel, house, etc.                                 |
|                                   | 3. Meet FDA Test                                                          |
|                                   | 1. Various designs and sizes for selection                                |
|                                   | 2 Any color painted, cold, electroplating, laser model Processing cutter  |
|                                   | 3. Special package as shrink film, color gift box, white gift box, etc.   |
|                                   | 4. We are exclusive of employees for quality control                      |
|                                   | 5. We have a professional workshop and warehouse for ensure delivery time |