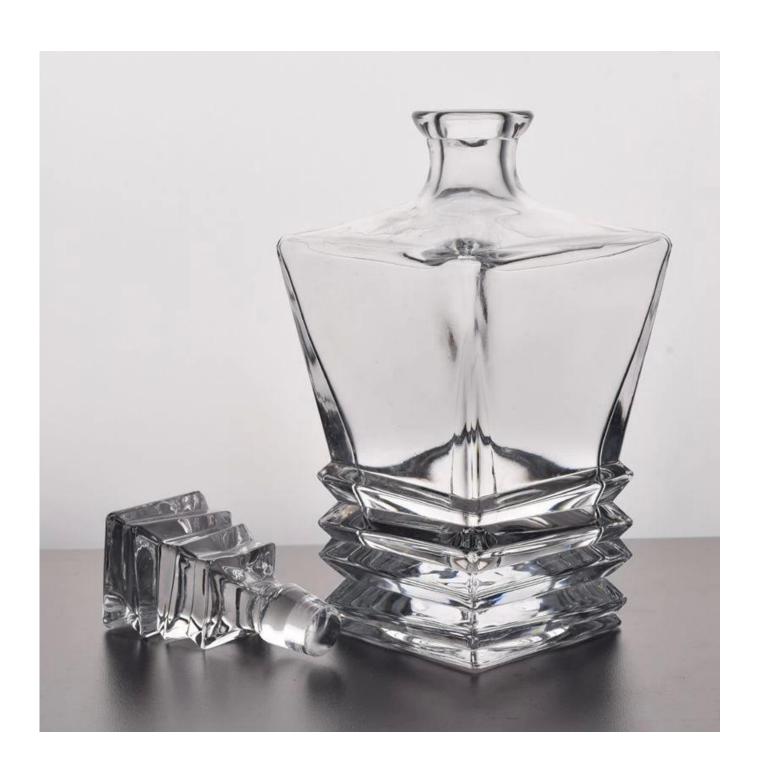

## Square design crystal whiskey decanter set wholesale

| Product Details                   |                                                                           |
|-----------------------------------|---------------------------------------------------------------------------|
|                                   |                                                                           |
| Material                          | high white glass material                                                 |
| craft                             | machine made glass whisky decanter set                                    |
| Samples time                      | 1. 5 days if there is a form and size of the glass                        |
|                                   | 2. 15 days, if you need a new shape and size glass                        |
| Packaging                         | Normal packing, 4 sets in a box                                           |
| Product Capacity                  | 500,000 ~ 1,000,000 pieces per month                                      |
| Delivery time                     | Within 35 days after the sample and in order confirmed                    |
| Terms of payment                  | 30% deposit by T / T in advance and balance against copy of B / L         |
| Shipment                          | By sea, by air, by express and the delivery agent acceptable              |
| Product Features  For your choice | 1. high quality whisky gift set                                           |
|                                   | 2. Suitable for use in hotel, house, etc.                                 |
|                                   | 3. Meet FDA Test                                                          |
|                                   | 1. Various designs and sizes for selection                                |
|                                   | 2 Any color painted, cold, electroplating, laser model Processing cutter  |
|                                   | 3. Special package as shrink film, color gift box, white gift box, etc.   |
|                                   | 4. We are exclusive of employees for quality control                      |
|                                   | 5. We have a professional workshop and warehouse for ensure delivery time |