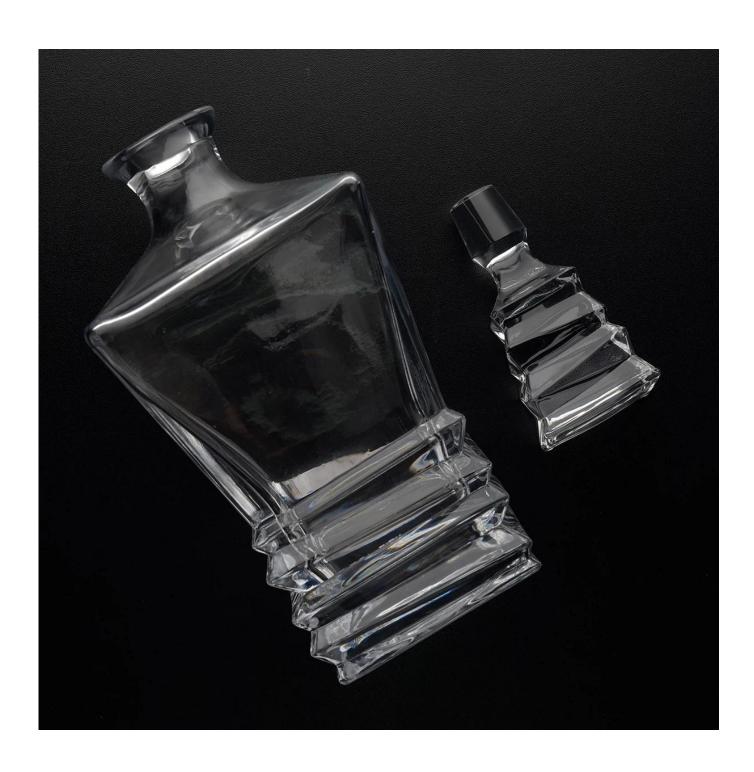

## Square design crystal whiskey decanter set wholesale

| Product Details                   |                                                                           |
|-----------------------------------|---------------------------------------------------------------------------|
|                                   |                                                                           |
| Material                          | high white glass material                                                 |
| craft                             | machine made glass whisky decanter set                                    |
| Samples time                      | 1. 5 days if there is a form and size of the glass                        |
|                                   | 2. 15 days, if you need a new shape and size glass                        |
| Packaging                         | Normal packing, 4 sets in a box                                           |
| Product Capacity                  | 500,000 ~ 1,000,000 pieces per month                                      |
| Delivery time                     | Within 35 days after the sample and in order confirmed                    |
| Terms of payment                  | 30% deposit by T / T in advance and balance against copy of B / L         |
| Shipment                          | By sea, by air, by express and the delivery agent acceptable              |
| Product Features  For your choice | 1. high quality whisky gift set                                           |
|                                   | 2. Suitable for use in hotel, house, etc.                                 |
|                                   | 3. Meet FDA Test                                                          |
|                                   | 1. Various designs and sizes for selection                                |
|                                   | 2 Any color painted, cold, electroplating, laser model Processing cutter  |
|                                   | 3. Special package as shrink film, color gift box, white gift box, etc.   |
|                                   | 4. We are exclusive of employees for quality control                      |
|                                   | 5. We have a professional workshop and warehouse for ensure delivery time |