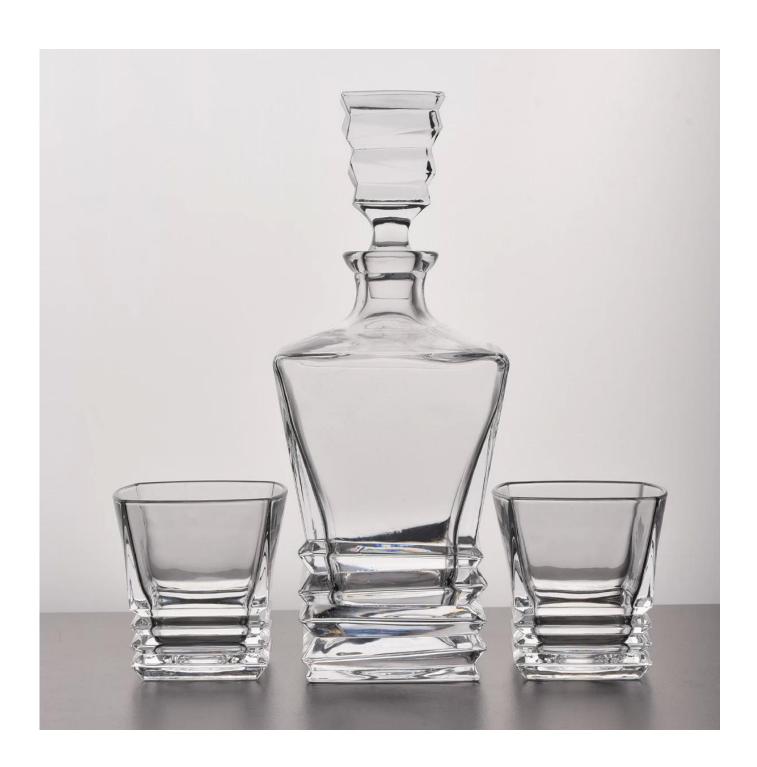

## Square design crystal whiskey decanter set wholesale

| Product Details                   |                                                                           |
|-----------------------------------|---------------------------------------------------------------------------|
|                                   |                                                                           |
| Material                          | high white glass material                                                 |
| craft                             | machine made glass whisky decanter set                                    |
| Samples time                      | 1. 5 days if there is a form and size of the glass                        |
|                                   | 2. 15 days, if you need a new shape and size glass                        |
| Packaging                         | Normal packing, 4 sets in a box                                           |
| Product Capacity                  | 500,000 ~ 1,000,000 pieces per month                                      |
| Delivery time                     | Within 35 days after the sample and in order confirmed                    |
| Terms of payment                  | 30% deposit by T / T in advance and balance against copy of B / L         |
| Shipment                          | By sea, by air, by express and the delivery agent acceptable              |
| Product Features  For your choice | 1. high quality whisky gift set                                           |
|                                   | 2. Suitable for use in hotel, house, etc.                                 |
|                                   | 3. Meet FDA Test                                                          |
|                                   | 1. Various designs and sizes for selection                                |
|                                   | 2 Any color painted, cold, electroplating, laser model Processing cutter  |
|                                   | 3. Special package as shrink film, color gift box, white gift box, etc.   |
|                                   | 4. We are exclusive of employees for quality control                      |
|                                   | 5. We have a professional workshop and warehouse for ensure delivery time |