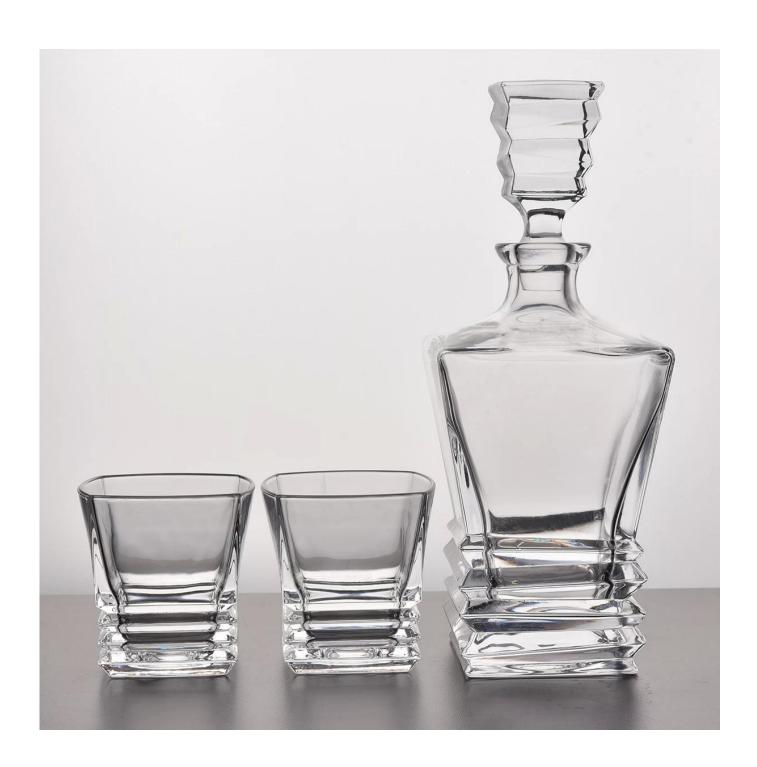

## Square design crystal whiskey decanter set wholesale

| Product Details                   |                                                                           |
|-----------------------------------|---------------------------------------------------------------------------|
|                                   |                                                                           |
| Material                          | high white glass material                                                 |
| craft                             | machine made glass whisky decanter set                                    |
| Samples time                      | 1. 5 days if there is a form and size of the glass                        |
|                                   | 2. 15 days, if you need a new shape and size glass                        |
| Packaging                         | Normal packing, 4 sets in a box                                           |
| Product Capacity                  | 500,000 ~ 1,000,000 pieces per month                                      |
| Delivery time                     | Within 35 days after the sample and in order confirmed                    |
| Terms of payment                  | 30% deposit by T / T in advance and balance against copy of B / L         |
| Shipment                          | By sea, by air, by express and the delivery agent acceptable              |
| Product Features  For your choice | 1. high quality whisky gift set                                           |
|                                   | 2. Suitable for use in hotel, house, etc.                                 |
|                                   | 3. Meet FDA Test                                                          |
|                                   | 1. Various designs and sizes for selection                                |
|                                   | 2 Any color painted, cold, electroplating, laser model Processing cutter  |
|                                   | 3. Special package as shrink film, color gift box, white gift box, etc.   |
|                                   | 4. We are exclusive of employees for quality control                      |
|                                   | 5. We have a professional workshop and warehouse for ensure delivery time |