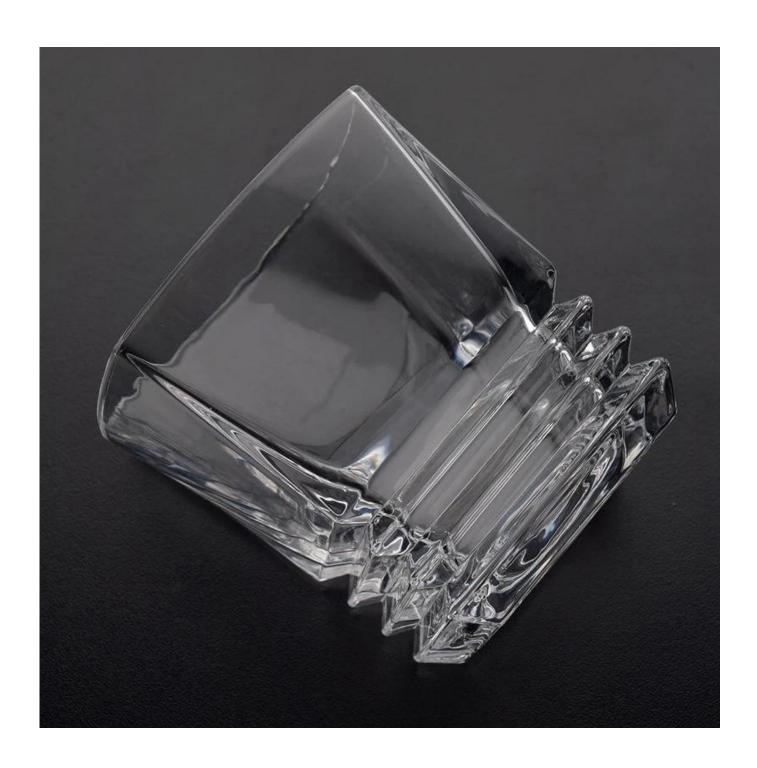

## Square design crystal whiskey decanter set wholesale

| Product Details                   |                                                                           |
|-----------------------------------|---------------------------------------------------------------------------|
|                                   |                                                                           |
| Material                          | high white glass material                                                 |
| craft                             | machine made glass whisky decanter set                                    |
| Samples time                      | 1. 5 days if there is a form and size of the glass                        |
|                                   | 2. 15 days, if you need a new shape and size glass                        |
| Packaging                         | Normal packing, 4 sets in a box                                           |
| Product Capacity                  | 500,000 ~ 1,000,000 pieces per month                                      |
| Delivery time                     | Within 35 days after the sample and in order confirmed                    |
| Terms of payment                  | 30% deposit by T / T in advance and balance against copy of B / L         |
| Shipment                          | By sea, by air, by express and the delivery agent acceptable              |
| Product Features  For your choice | 1. high quality whisky gift set                                           |
|                                   | 2. Suitable for use in hotel, house, etc.                                 |
|                                   | 3. Meet FDA Test                                                          |
|                                   | 1. Various designs and sizes for selection                                |
|                                   | 2 Any color painted, cold, electroplating, laser model Processing cutter  |
|                                   | 3. Special package as shrink film, color gift box, white gift box, etc.   |
|                                   | 4. We are exclusive of employees for quality control                      |
|                                   | 5. We have a professional workshop and warehouse for ensure delivery time |