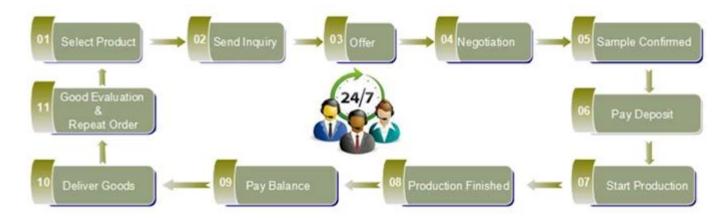

|
| MOQ             | 100000pcs                                                                                                                                          |
| Delivery time   | Within 35 days after order confirmed                                                                                                               |
| Payment terms   | 30% deposit by T/T in advance, the balance after showing the copy of B/L                                                                           |
| Product feature | 1.High quality and competitve prices 2.Meet FDA, SGS,LFGB etc. test 3.Eco-friendly 4.Widely apply to Wedding, party, home, bar etc. 5.Machine made |



































## Factory Show



## Spray colour









For more information, please visit our website:  $\underline{www.okcandle.com}$