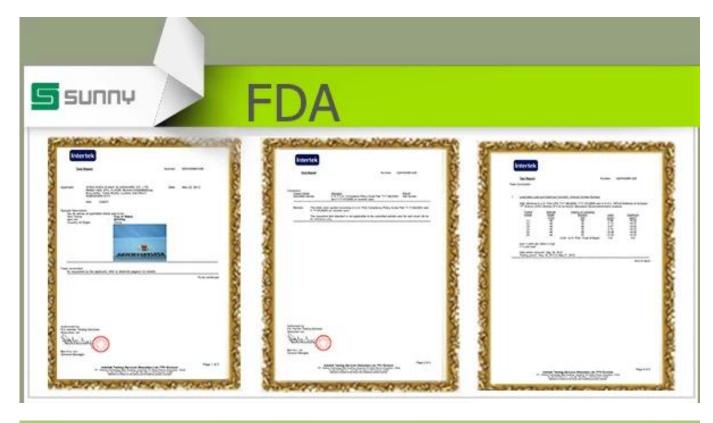

## Square crystal perfume bottle mould perfume bottle 120ml

| Item name       | Square crystal perfume bottle mould perfume bottle 120ml                                                                                           |
|-----------------|----------------------------------------------------------------------------------------------------------------------------------------------------|
| Item No.        | SGLG15101602                                                                                                                                       |
| Size            | T:25mm*B:61mm*61mm*H:78mm                                                                                                                          |
| Capacity/Weight | 245g/120ml                                                                                                                                         |
| Sample time     | <ul><li>1.5 days if at exist shape and size of products</li><li>2.15 days if need new shape and size of products</li></ul>                         |
| Packing         | Normal safety packing<br>24pcs/36pcs/48pcs etc. per export<br>carton with egg divider                                                              |
| MOQ             | 100000pcs                                                                                                                                          |
| Delivery time   | Within 35 days after order confirmed                                                                                                               |
| Payment terms   | 30% deposit by T/T in advance, the balance after showing the copy of B/L                                                                           |
| Product feature | 1.High quality and competitve prices 2.Meet FDA, SGS,LFGB etc. test 3.Eco-friendly 4.Widely apply to Wedding, party, home, bar etc. 5.Machine made |