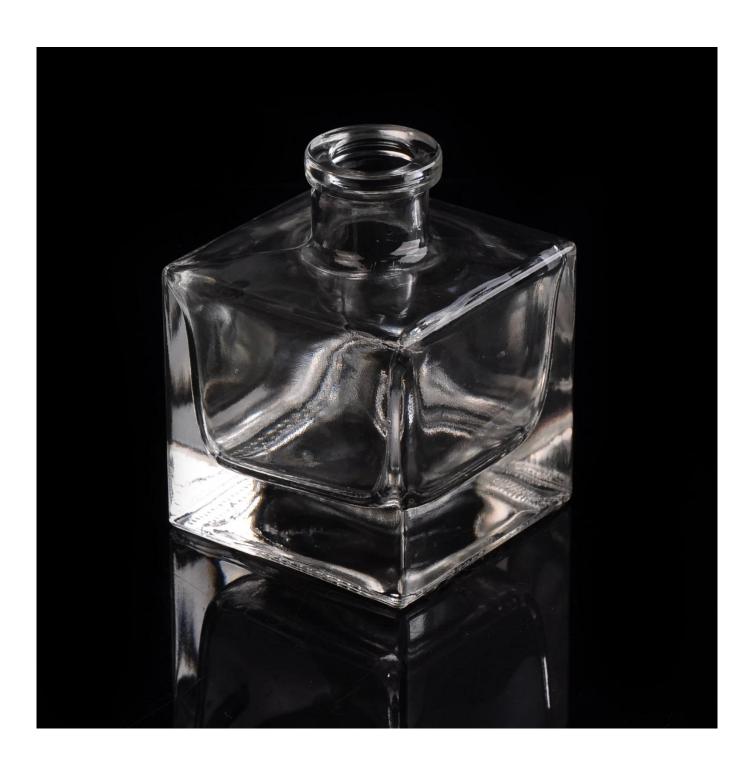

## Square crystal perfume bottle mould perfume bottle 120ml

| Item name       | Square crystal perfume bottle mould perfume bottle 120ml                                                                                           |
|-----------------|----------------------------------------------------------------------------------------------------------------------------------------------------|
| Item No.        | SGLG15101602                                                                                                                                       |
| Size            | T:25mm*B:61mm*61mm*H:78mm                                                                                                                          |
| Capacity/Weight | 245g/120ml                                                                                                                                         |
| Sample time     | <ul><li>1.5 days if at exist shape and size of products</li><li>2.15 days if need new shape and size of products</li></ul>                         |
| Packing         | Normal safety packing<br>24pcs/36pcs/48pcs etc. per export<br>carton with egg divider                                                              |
| MOQ             | 100000pcs                                                                                                                                          |
| Delivery time   | Within 35 days after order confirmed                                                                                                               |
| Payment terms   | 30% deposit by T/T in advance, the balance after showing the copy of B/L                                                                           |
| Product feature | 1.High quality and competitve prices 2.Meet FDA, SGS,LFGB etc. test 3.Eco-friendly 4.Widely apply to Wedding, party, home, bar etc. 5.Machine made |