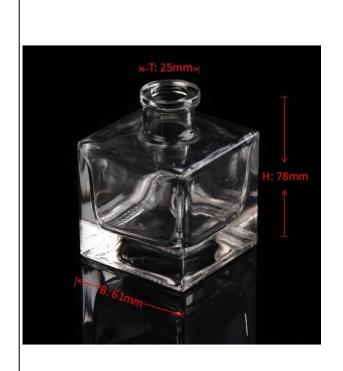

## Square crystal perfume bottle mould perfume bottle 120ml

| Item name       | Square crystal perfume bottle mould perfume bottle 120ml                                                                                           |
|-----------------|----------------------------------------------------------------------------------------------------------------------------------------------------|
| Item No.        | SGLG15101602                                                                                                                                       |
| Size            | T:25mm*B:61mm*61mm*H:78mm                                                                                                                          |
| Capacity/Weight | 245g/120ml                                                                                                                                         |
| Sample time     | <ul><li>1.5 days if at exist shape and size of products</li><li>2.15 days if need new shape and size of products</li></ul>                         |
| Packing         | Normal safety packing<br>24pcs/36pcs/48pcs etc. per export<br>carton with egg divider                                                              |
| MOQ             | 100000pcs                                                                                                                                          |
| Delivery time   | Within 35 days after order confirmed                                                                                                               |
| Payment terms   | 30% deposit by T/T in advance, the balance after showing the copy of B/L                                                                           |
| Product feature | 1.High quality and competitve prices 2.Meet FDA, SGS,LFGB etc. test 3.Eco-friendly 4.Widely apply to Wedding, party, home, bar etc. 5.Machine made |