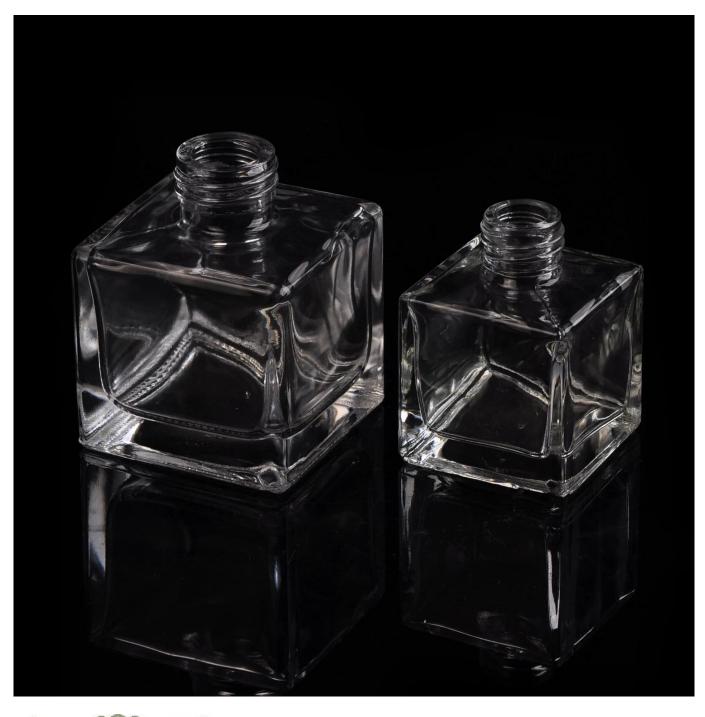

## Square crystal perfume bottle mould perfume bottle 120ml

| Item name       | Square crystal perfume bottle mould perfume bottle 120ml                                                                                           |
|-----------------|----------------------------------------------------------------------------------------------------------------------------------------------------|
| Item No.        | SGLG15101602                                                                                                                                       |
| Size            | T:25mm*B:61mm*61mm*H:78mm                                                                                                                          |
| Capacity/Weight | 245g/120ml                                                                                                                                         |
| Sample time     | <ul><li>1.5 days if at exist shape and size of products</li><li>2.15 days if need new shape and size of products</li></ul>                         |
| Packing         | Normal safety packing<br>24pcs/36pcs/48pcs etc. per export<br>carton with egg divider                                                              |
| MOQ             | 100000pcs                                                                                                                                          |
| Delivery time   | Within 35 days after order confirmed                                                                                                               |
| Payment terms   | 30% deposit by T/T in advance, the balance after showing the copy of B/L                                                                           |
| Product feature | 1.High quality and competitve prices 2.Meet FDA, SGS,LFGB etc. test 3.Eco-friendly 4.Widely apply to Wedding, party, home, bar etc. 5.Machine made |