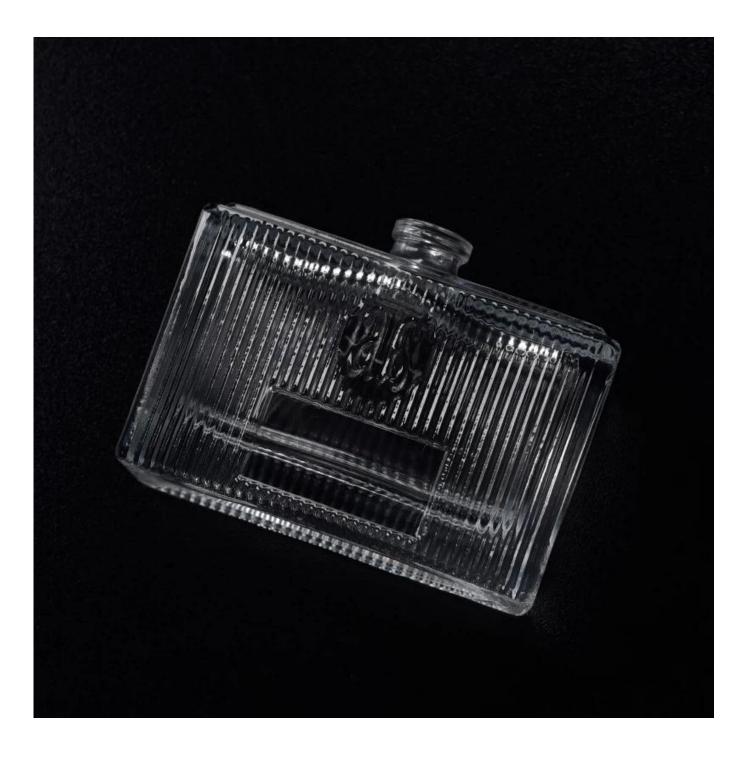

## **Square clear perfume bottles wholesale**

| Size             | SGGB17120906<br>Neck:14mm<br>Top dia:78mm<br>Bottom dia:78mm<br>Height:60mm<br>Weight:198g<br>Capacity:63ml<br>moq:10000pcs<br>Sample time: 7 days<br>Mass production time: 30 days after the order confirmed<br>Product capacity: 300000-400000 every month<br>Payment terms: 30% deposit by T/T in advance and the balance after showing<br>the copy of B/L |
|------------------|---------------------------------------------------------------------------------------------------------------------------------------------------------------------------------------------------------------------------------------------------------------------------------------------------------------------------------------------------------------|
| color            | Any color printing on glass are available                                                                                                                                                                                                                                                                                                                     |
| Material         | Glass                                                                                                                                                                                                                                                                                                                                                         |
| Sample           | 7days                                                                                                                                                                                                                                                                                                                                                         |
| Terms of payment | 30% deposit by T/T in advance and the balance after showing copy of L/C                                                                                                                                                                                                                                                                                       |
| Certification    | ASTM Test (for candle holder)                                                                                                                                                                                                                                                                                                                                 |
| For your choice  | 1, Any logo printing on glass body<br>2, Any color painted, frosted, electroplating, logo laser for the finish<br>3, Special packing like shrink wrap, color gift box, white box etc<br>4, Any shape, size meet your need                                                                                                                                     |