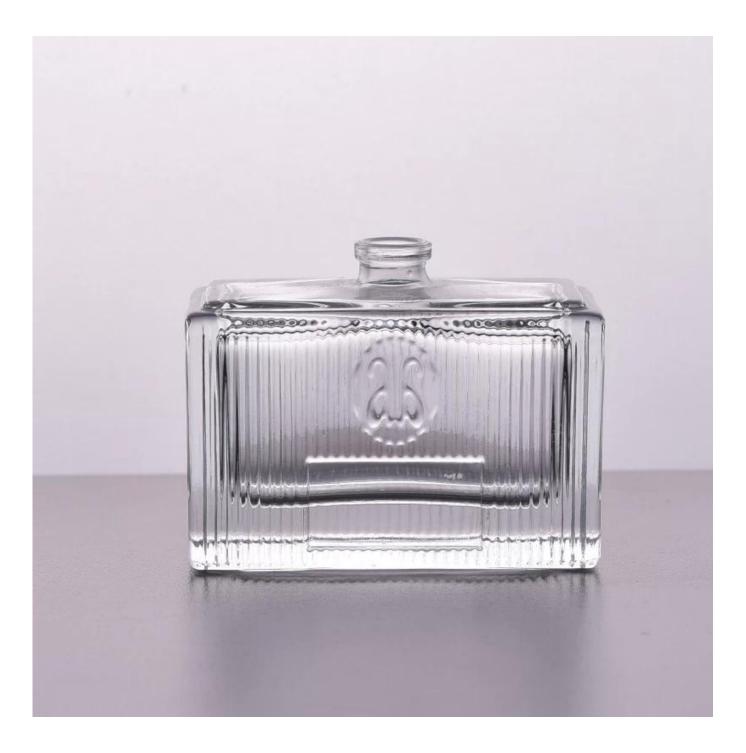

## **Square clear perfume bottles wholesale**

| Size             | SGGB17120906<br>Neck:14mm<br>Top dia:78mm<br>Bottom dia:78mm<br>Height:60mm<br>Weight:198g<br>Capacity:63ml<br>moq:10000pcs<br>Sample time: 7 days<br>Mass production time: 30 days after the order confirmed<br>Product capacity: 300000-400000 every month<br>Payment terms: 30% deposit by T/T in advance and the balance after showing<br>the copy of B/L |
|------------------|---------------------------------------------------------------------------------------------------------------------------------------------------------------------------------------------------------------------------------------------------------------------------------------------------------------------------------------------------------------|
| color            | Any color printing on glass are available                                                                                                                                                                                                                                                                                                                     |
| Material         | Glass                                                                                                                                                                                                                                                                                                                                                         |
| Sample           | 7days                                                                                                                                                                                                                                                                                                                                                         |
| Terms of payment | 30% deposit by T/T in advance and the balance after showing copy of L/C                                                                                                                                                                                                                                                                                       |
| Certification    | ASTM Test (for candle holder)                                                                                                                                                                                                                                                                                                                                 |
| For your choice  | 1, Any logo printing on glass body<br>2, Any color painted, frosted, electroplating, logo laser for the finish<br>3, Special packing like shrink wrap, color gift box, white box etc<br>4, Any shape, size meet your need                                                                                                                                     |