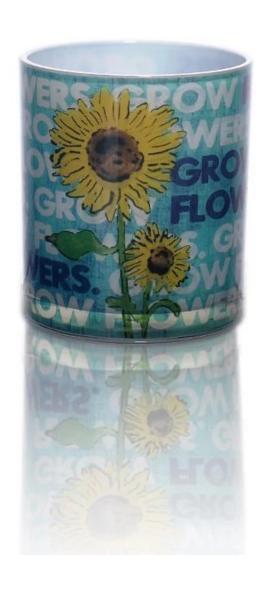

| = Prod           | duct Details Every day is sunny do                                         |
|------------------|----------------------------------------------------------------------------|
| Item No.         | SGPC009                                                                    |
| Material         | Hight white glass                                                          |
| Process          | Machine made                                                               |
| Samples time     | 1. 5 days if at exist shaped and size of glass                             |
|                  | 2. 15 days if need new shape or size of glass                              |
| Packing          | Normal packing,6 pcs into inner box, 72 pcs per carton                     |
| Product Capacity | 500,000~1,000,000 pcs per month                                            |
| Delivery time    | Within 35 days after the sample and order confirmed                        |
| Payment terms    | 30% deposit by T/T in advance and the balance against the copy of B/L      |
| Shipment         | By sea, by air, by Express and your shipping agent is acceptable           |
|                  | 1. Machine made glass candle holders with high quality                     |
| Product Features | 2. Suitable for used in hotel, home, etc.                                  |
|                  | 3. It is eco-friendly                                                      |
|                  | 4. Meet FDA test , CA 65 test                                              |
|                  | 1. Different designs and sizes for choice                                  |
|                  | 2 .Any color painted, frost, electroplate, pattern laser carver processing |
| For your choices | 3. Special package like shrink wrap, color gift box, white gift box etc.   |
|                  | 4. We have exclusive workers for quality control                           |
|                  | 5. We have professional workshop and warehouse to ensure the delivery time |