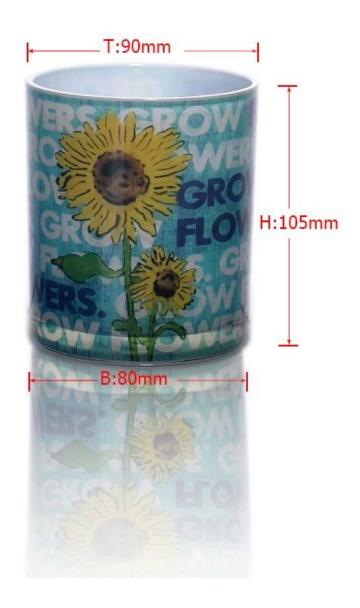

| = Prod           | duct Details Every day is sunny do                                         |
|------------------|----------------------------------------------------------------------------|
| Item No.         | SGPC009                                                                    |
| Material         | Hight white glass                                                          |
| Process          | Machine made                                                               |
| Samples time     | 1. 5 days if at exist shaped and size of glass                             |
|                  | 2. 15 days if need new shape or size of glass                              |
| Packing          | Normal packing,6 pcs into inner box, 72 pcs per carton                     |
| Product Capacity | 500,000~1,000,000 pcs per month                                            |
| Delivery time    | Within 35 days after the sample and order confirmed                        |
| Payment terms    | 30% deposit by T/T in advance and the balance against the copy of B/L      |
| Shipment         | By sea, by air, by Express and your shipping agent is acceptable           |
|                  | 1. Machine made glass candle holders with high quality                     |
| Product Features | 2. Suitable for used in hotel, home, etc.                                  |
|                  | 3. It is eco-friendly                                                      |
|                  | 4. Meet FDA test , CA 65 test                                              |
|                  | 1. Different designs and sizes for choice                                  |
|                  | 2 .Any color painted, frost, electroplate, pattern laser carver processing |
| For your choices | 3. Special package like shrink wrap, color gift box, white gift box etc.   |
|                  | 4. We have exclusive workers for quality control                           |
|                  | 5. We have professional workshop and warehouse to ensure the delivery time |