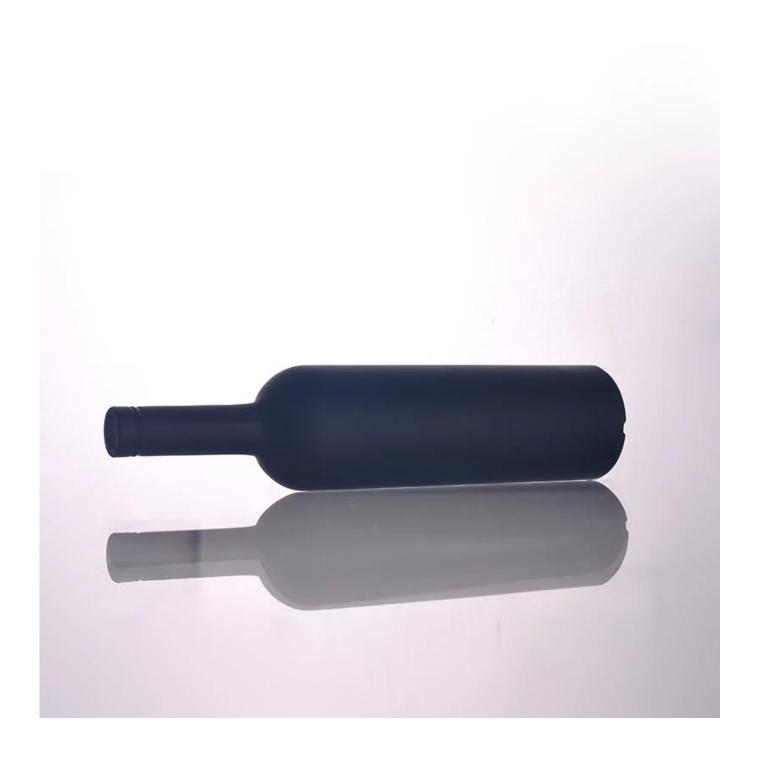

## Spray glass red wine bottles wholesale

|  | Item name       | Spray glass red wine bottles wholesale                                                                                                                   |
|--|-----------------|----------------------------------------------------------------------------------------------------------------------------------------------------------|
|  | Item No.        | SGQCJ15052140                                                                                                                                            |
|  | Size            | T:28mm*B:72mm*H:320mm                                                                                                                                    |
|  | Capacity/Weight | 716ml                                                                                                                                                    |
|  | Sample time     | <ul><li>1.5 days if at exist shape and size of products</li><li>2.15 days if need new shape and size of products</li></ul>                               |
|  | Packing         | Normal safety packing<br>24pcs/36pcs/48pcs etc. per<br>export carton with egg divider                                                                    |
|  | MOQ             | 100000pcs                                                                                                                                                |
|  | Delivery time   | Within 35 days after order confirmed                                                                                                                     |
|  | Payment terms   | 30% deposit by T/T in advance, the balance after showing the copy of B/L                                                                                 |
|  | Product feature | 1. High quality and competitve prices 2. Meet FDA, SGS, LFGB etc. test 3. Eco-friendly 4. Widely apply to Wedding, party, home, bar etc. 5. Machine made |

glass whisky bottle

large glass whisky bottle