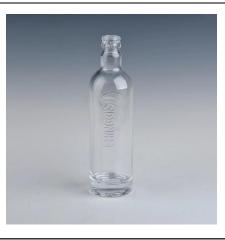

der                                                                    |
|  | MOQ             | 100000pcs                                                                                                                                                |
|  | Delivery time   | Within 35 days after order confirmed                                                                                                                     |
|  | Payment terms   | 30% deposit by T/T in advance, the balance after showing the copy of B/L                                                                                 |
|  | Product feature | 1. High quality and competitve prices 2. Meet FDA, SGS, LFGB etc. test 3. Eco-friendly 4. Widely apply to Wedding, party, home, bar etc. 5. Machine made |

















glass whisky bottle



large glass whisky bottle



















## Factory Show



## Spray colour









For more information, please visit our website:  $\underline{www.okcandle.com}$