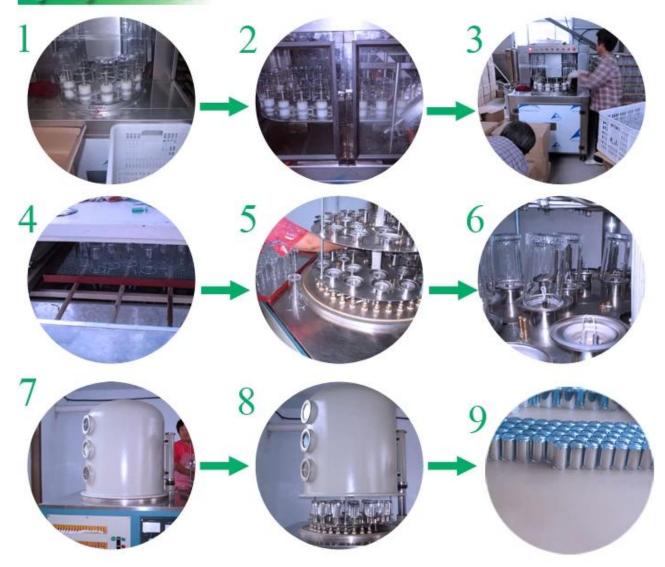

|
|  | Delivery time   | Within 35 days after order confirmed                                                                                                                     |
|  | Payment terms   | 30% deposit by T/T in advance, the balance after showing the copy of B/L                                                                                 |
|  | Product feature | 1. High quality and competitve prices 2. Meet FDA, SGS, LFGB etc. test 3. Eco-friendly 4. Widely apply to Wedding, party, home, bar etc. 5. Machine made |

















glass whisky bottle



large glass whisky bottle



















## Factory Show



## Spray colour









For more information, please visit our website:  $\underline{www.okcandle.com}$