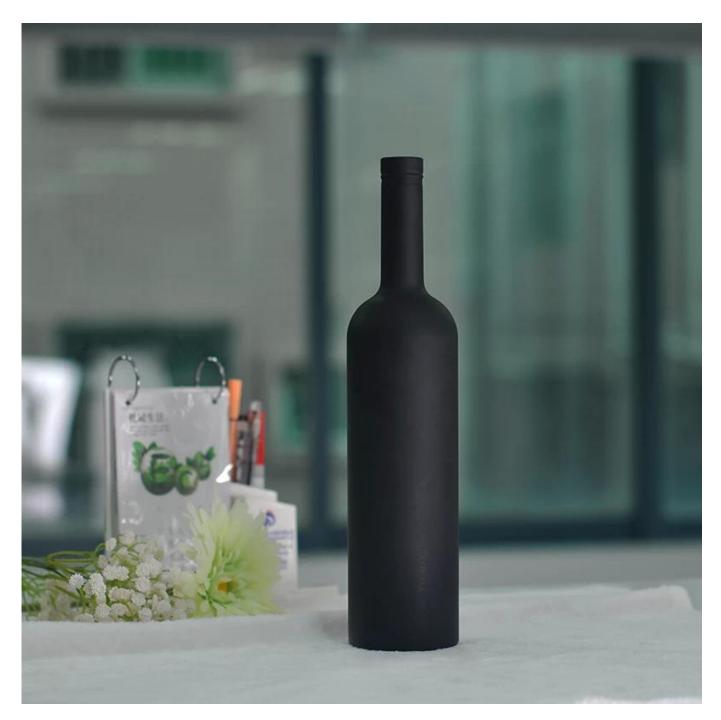

egg divider                                                                    |
|  | MOQ             | 100000pcs                                                                                                                                                |
|  | Delivery time   | Within 35 days after order confirmed                                                                                                                     |
|  | Payment terms   | 30% deposit by T/T in advance, the balance after showing the copy of B/L                                                                                 |
|  | Product feature | 1. High quality and competitve prices 2. Meet FDA, SGS, LFGB etc. test 3. Eco-friendly 4. Widely apply to Wedding, party, home, bar etc. 5. Machine made |

















glass whisky bottle



large glass whisky bottle



















## Factory Show



## Spray colour









For more information, please visit our website:  $\underline{www.okcandle.com}$