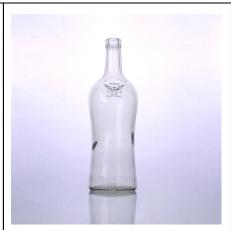

## Spray glass red wine bottles wholesale

|  | Item name       | Spray glass red wine bottles wholesale                                                                                                                   |
|--|-----------------|----------------------------------------------------------------------------------------------------------------------------------------------------------|
|  | Item No.        | SGQCJ15052140                                                                                                                                            |
|  | Size            | T:28mm*B:72mm*H:320mm                                                                                                                                    |
|  | Capacity/Weight | 716ml                                                                                                                                                    |
|  | Sample time     | <ul><li>1.5 days if at exist shape and size of products</li><li>2.15 days if need new shape and size of products</li></ul>                               |
|  | Packing         | Normal safety packing<br>24pcs/36pcs/48pcs etc. per<br>export carton with egg divider                                                                    |
|  | MOQ             | 100000pcs                                                                                                                                                |
|  | Delivery time   | Within 35 days after order confirmed                                                                                                                     |
|  | Payment terms   | 30% deposit by T/T in advance, the balance after showing the copy of B/L                                                                                 |
|  | Product feature | 1. High quality and competitve prices 2. Meet FDA, SGS, LFGB etc. test 3. Eco-friendly 4. Widely apply to Wedding, party, home, bar etc. 5. Machine made |