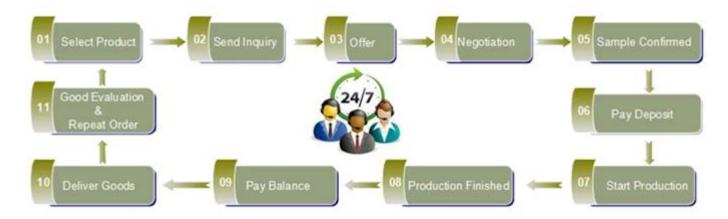

|
|  | Delivery time   | Within 35 days after order confirmed                                                                                                                     |
|  | Payment terms   | 30% deposit by T/T in advance, the balance after showing the copy of B/L                                                                                 |
|  | Product feature | 1. High quality and competitve prices 2. Meet FDA, SGS, LFGB etc. test 3. Eco-friendly 4. Widely apply to Wedding, party, home, bar etc. 5. Machine made |

















glass whisky bottle



large glass whisky bottle



















## Factory Show



## Spray colour









For more information, please visit our website:  $\underline{www.okcandle.com}$