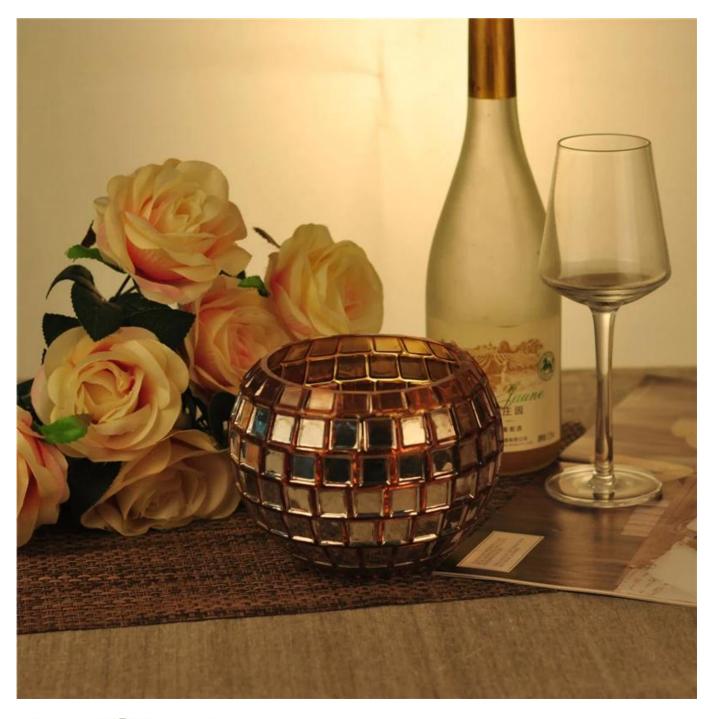

## ball shape handmade glass candle holder

| Item number.     | tails<br>SGXH15113010                                                     |
|------------------|---------------------------------------------------------------------------|
| Material         | soda lime glass                                                           |
| Handle           | Handmade                                                                  |
| Samples time     | 1. 5 days if there is a form and size of the glass                        |
|                  | 2. 15 days, if you need a new shape and size glass                        |
| Packaging        | Normal safety packing                                                     |
| Product Capacity | 100,000 pieces per month                                                  |
| Delivery time    | Within 35 days after the sample and order confirmed                       |
| Terms of payment | 30% deposit by T / T in advance and balance against copy of B / L         |
| Shipment         | By sea, by air, by express and the delivery agent acceptable              |
|                  | 1. Machine made_glass candle holder from high quality                     |
| Product Features | 2. Suitable for use in hotel, house, etc.                                 |
|                  | 3. Eco-friendly                                                           |
|                  | 4. Meet FDA test & amp; amp; AMP; CA 65 test                              |
|                  | 1. Various designs and sizes for selection                                |
|                  | 2 Any color painted, cold, electroplating, laser model Processing cutter  |
| For your choice  | 3. Special package as shrink film, color gift box, white gift box, etc.   |
|                  | 4. We are exclusive of employees for quality control                      |
|                  | 5. We have a professional workshop and warehouse for ensure delivery time |