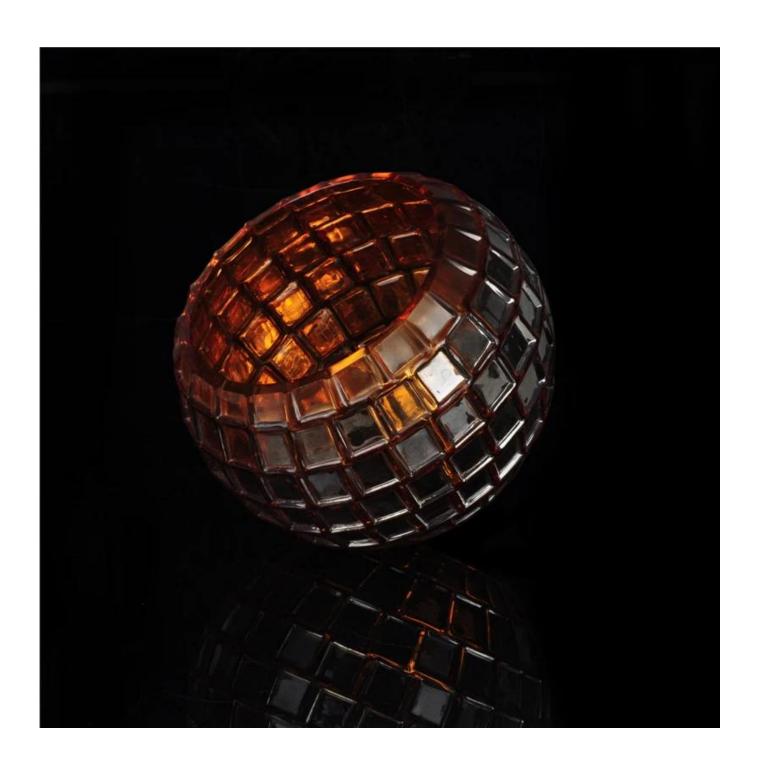

## ball shape handmade glass candle holder

| Item number.     | tails<br>SGXH15113010                                                     |
|------------------|---------------------------------------------------------------------------|
| Material         | soda lime glass                                                           |
| Handle           | Handmade                                                                  |
| Samples time     | 1. 5 days if there is a form and size of the glass                        |
|                  | 2. 15 days, if you need a new shape and size glass                        |
| Packaging        | Normal safety packing                                                     |
| Product Capacity | 100,000 pieces per month                                                  |
| Delivery time    | Within 35 days after the sample and order confirmed                       |
| Terms of payment | 30% deposit by T / T in advance and balance against copy of B / L         |
| Shipment         | By sea, by air, by express and the delivery agent acceptable              |
|                  | 1. Machine made_glass candle holder from high quality                     |
| Product Features | 2. Suitable for use in hotel, house, etc.                                 |
|                  | 3. Eco-friendly                                                           |
|                  | 4. Meet FDA test & amp; amp; AMP; CA 65 test                              |
|                  | 1. Various designs and sizes for selection                                |
|                  | 2 Any color painted, cold, electroplating, laser model Processing cutter  |
| For your choice  | 3. Special package as shrink film, color gift box, white gift box, etc.   |
|                  | 4. We are exclusive of employees for quality control                      |
|                  | 5. We have a professional workshop and warehouse for ensure delivery time |