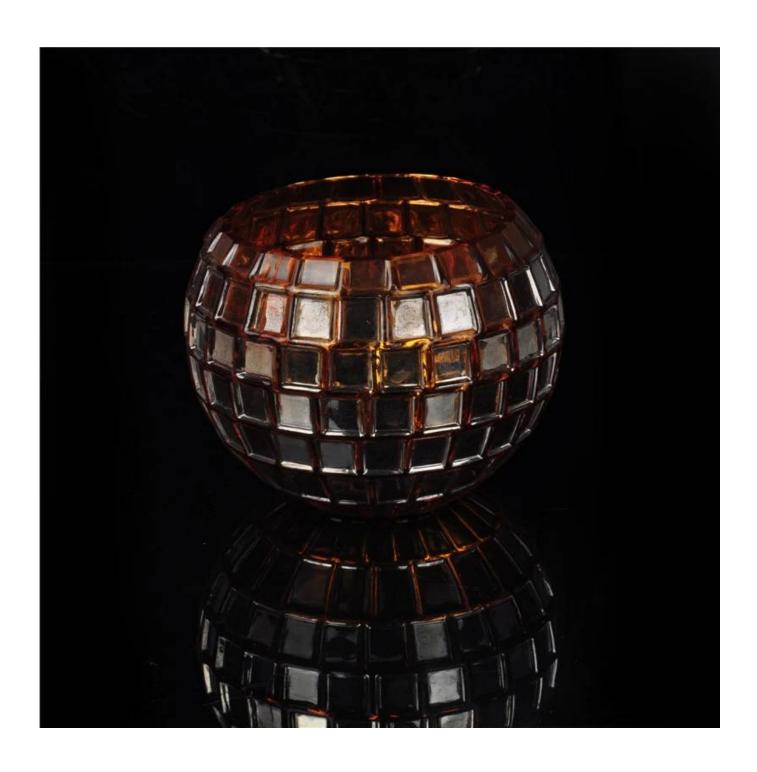

## ball shape handmade glass candle holder

| Item number.     | tails<br>SGXH15113010                                                     |
|------------------|---------------------------------------------------------------------------|
| Material         | soda lime glass                                                           |
| Handle           | Handmade                                                                  |
| Samples time     | 1. 5 days if there is a form and size of the glass                        |
|                  | 2. 15 days, if you need a new shape and size glass                        |
| Packaging        | Normal safety packing                                                     |
| Product Capacity | 100,000 pieces per month                                                  |
| Delivery time    | Within 35 days after the sample and order confirmed                       |
| Terms of payment | 30% deposit by T / T in advance and balance against copy of B / L         |
| Shipment         | By sea, by air, by express and the delivery agent acceptable              |
|                  | 1. Machine made_glass candle holder from high quality                     |
| Product Features | 2. Suitable for use in hotel, house, etc.                                 |
|                  | 3. Eco-friendly                                                           |
|                  | 4. Meet FDA test & amp; amp; AMP; CA 65 test                              |
|                  | 1. Various designs and sizes for selection                                |
|                  | 2 Any color painted, cold, electroplating, laser model Processing cutter  |
| For your choice  | 3. Special package as shrink film, color gift box, white gift box, etc.   |
|                  | 4. We are exclusive of employees for quality control                      |
|                  | 5. We have a professional workshop and warehouse for ensure delivery time |