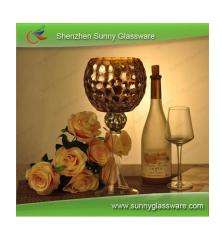

## ball shape handmade glass candle holder

| Item number.     | tails<br>SGXH15113010                                                     |
|------------------|---------------------------------------------------------------------------|
| Material         | soda lime glass                                                           |
| Handle           | Handmade                                                                  |
| Samples time     | 1. 5 days if there is a form and size of the glass                        |
|                  | 2. 15 days, if you need a new shape and size glass                        |
| Packaging        | Normal safety packing                                                     |
| Product Capacity | 100,000 pieces per month                                                  |
| Delivery time    | Within 35 days after the sample and order confirmed                       |
| Terms of payment | 30% deposit by T / T in advance and balance against copy of B / L         |
| Shipment         | By sea, by air, by express and the delivery agent acceptable              |
|                  | 1. Machine made_glass candle holder from high quality                     |
| Product Features | 2. Suitable for use in hotel, house, etc.                                 |
|                  | 3. Eco-friendly                                                           |
|                  | 4. Meet FDA test & amp; amp; AMP; CA 65 test                              |
|                  | 1. Various designs and sizes for selection                                |
|                  | 2 Any color painted, cold, electroplating, laser model Processing cutter  |
| For your choice  | 3. Special package as shrink film, color gift box, white gift box, etc.   |
|                  | 4. We are exclusive of employees for quality control                      |
|                  | 5. We have a professional workshop and warehouse for ensure delivery time |