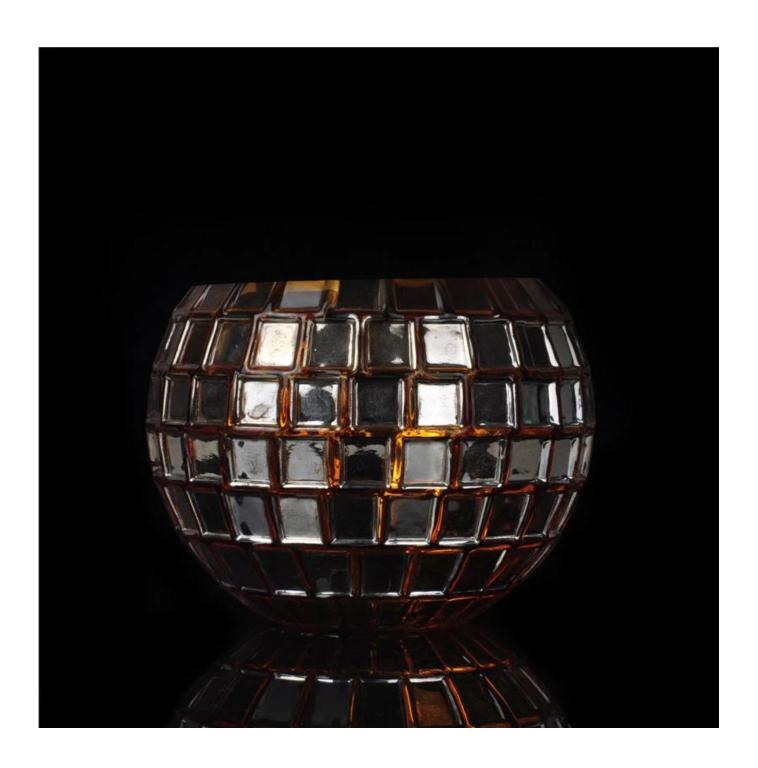

## ball shape handmade glass candle holder

| Item number.     | tails<br>SGXH15113010                                                     |
|------------------|---------------------------------------------------------------------------|
| Material         | soda lime glass                                                           |
| Handle           | Handmade                                                                  |
| Samples time     | 1. 5 days if there is a form and size of the glass                        |
|                  | 2. 15 days, if you need a new shape and size glass                        |
| Packaging        | Normal safety packing                                                     |
| Product Capacity | 100,000 pieces per month                                                  |
| Delivery time    | Within 35 days after the sample and order confirmed                       |
| Terms of payment | 30% deposit by T / T in advance and balance against copy of B / L         |
| Shipment         | By sea, by air, by express and the delivery agent acceptable              |
|                  | 1. Machine made_glass candle holder from high quality                     |
| Product Features | 2. Suitable for use in hotel, house, etc.                                 |
|                  | 3. Eco-friendly                                                           |
|                  | 4. Meet FDA test & amp; amp; AMP; CA 65 test                              |
|                  | 1. Various designs and sizes for selection                                |
|                  | 2 Any color painted, cold, electroplating, laser model Processing cutter  |
| For your choice  | 3. Special package as shrink film, color gift box, white gift box, etc.   |
|                  | 4. We are exclusive of employees for quality control                      |
|                  | 5. We have a professional workshop and warehouse for ensure delivery time |