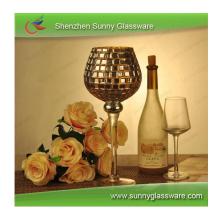

## ball shape handmade glass candle holder

| Item number.     | tails<br>SGXH15113010                                                     |
|------------------|---------------------------------------------------------------------------|
| Material         | soda lime glass                                                           |
| Handle           | Handmade                                                                  |
| Samples time     | 1. 5 days if there is a form and size of the glass                        |
|                  | 2. 15 days, if you need a new shape and size glass                        |
| Packaging        | Normal safety packing                                                     |
| Product Capacity | 100,000 pieces per month                                                  |
| Delivery time    | Within 35 days after the sample and order confirmed                       |
| Terms of payment | 30% deposit by T / T in advance and balance against copy of B / L         |
| Shipment         | By sea, by air, by express and the delivery agent acceptable              |
|                  | 1. Machine made_glass candle holder from high quality                     |
| Product Features | 2. Suitable for use in hotel, house, etc.                                 |
|                  | 3. Eco-friendly                                                           |
|                  | 4. Meet FDA test & amp; amp; AMP; CA 65 test                              |
|                  | 1. Various designs and sizes for selection                                |
|                  | 2 Any color painted, cold, electroplating, laser model Processing cutter  |
| For your choice  | 3. Special package as shrink film, color gift box, white gift box, etc.   |
|                  | 4. We are exclusive of employees for quality control                      |
|                  | 5. We have a professional workshop and warehouse for ensure delivery time |