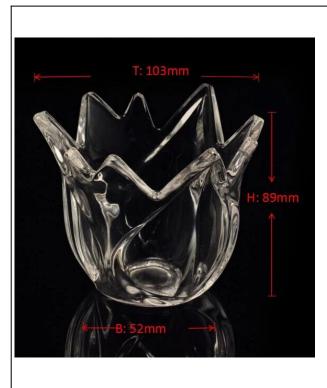

## Special shaped clear glass candle jar with lid

| Item name          | Special shaped clear glass candle jar with lid                                                                                                     |
|--------------------|----------------------------------------------------------------------------------------------------------------------------------------------------|
| Item No.           | SGJF15102802                                                                                                                                       |
| Size               | T:103mm*B:52mm*H:89mm                                                                                                                              |
| Weight             | 215.5g                                                                                                                                             |
| Sample<br>time     | 1.5 days if at exist shape and size of products<br>2.15 days if need new shape and size of products                                                |
| Packing            | Normal safety packing 24pcs/36pcs/48pcs etc. per export carton with egg divider                                                                    |
| MOQ                | 5000pcs                                                                                                                                            |
| Delivery<br>time   | Within 35 days after order confirmed                                                                                                               |
| Payment<br>terms   | 30% deposit by T/T in advance, the balance after showing the copy of B/L                                                                           |
| Product<br>feature | 1.High quality and competitve prices 2.Meet FDA, SGS,LFGB etc. test 3.Eco-friendly 4.Widely apply to Wedding, party, home, bar etc. 5.Machine made |