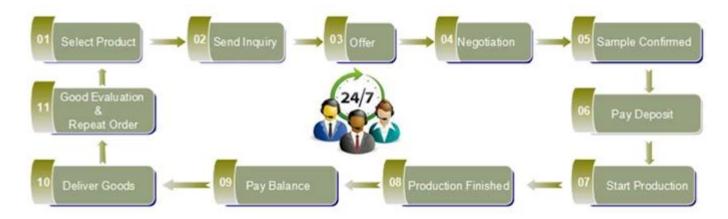

|
| MOQ                | 5000pcs                                                                                                                                            |
| Delivery<br>time   | Within 35 days after order confirmed                                                                                                               |
| Payment<br>terms   | 30% deposit by T/T in advance, the balance after showing the copy of B/L                                                                           |
| Product<br>feature | 1.High quality and competitve prices 2.Meet FDA, SGS,LFGB etc. test 3.Eco-friendly 4.Widely apply to Wedding, party, home, bar etc. 5.Machine made |





























## Factory Show



## Spray colour









For more information, please visit our website:  $\underline{www.okcandle.com}$