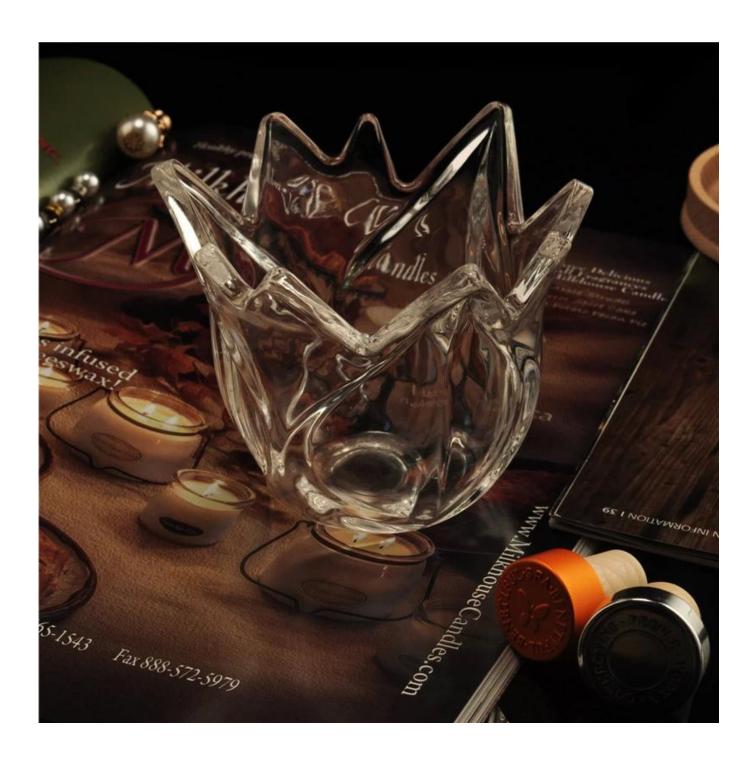

## Special shaped clear glass candle jar with lid

| Item name          | Special shaped clear glass candle jar with lid                                                                                                     |
|--------------------|----------------------------------------------------------------------------------------------------------------------------------------------------|
| Item No.           | SGJF15102802                                                                                                                                       |
| Size               | T:103mm*B:52mm*H:89mm                                                                                                                              |
| Weight             | 215.5g                                                                                                                                             |
| Sample<br>time     | 1.5 days if at exist shape and size of products<br>2.15 days if need new shape and size of products                                                |
| Packing            | Normal safety packing 24pcs/36pcs/48pcs etc. per export carton with egg divider                                                                    |
| MOQ                | 5000pcs                                                                                                                                            |
| Delivery<br>time   | Within 35 days after order confirmed                                                                                                               |
| Payment<br>terms   | 30% deposit by T/T in advance, the balance after showing the copy of B/L                                                                           |
| Product<br>feature | 1.High quality and competitve prices 2.Meet FDA, SGS,LFGB etc. test 3.Eco-friendly 4.Widely apply to Wedding, party, home, bar etc. 5.Machine made |