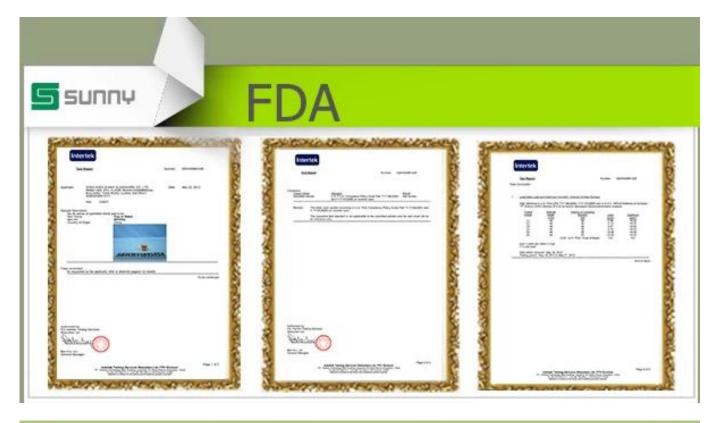

## Special shaped clear glass candle jar with lid

| Item name          | Special shaped clear glass candle jar with lid                                                                                                     |
|--------------------|----------------------------------------------------------------------------------------------------------------------------------------------------|
| Item No.           | SGJF15102802                                                                                                                                       |
| Size               | T:103mm*B:52mm*H:89mm                                                                                                                              |
| Weight             | 215.5g                                                                                                                                             |
| Sample<br>time     | 1.5 days if at exist shape and size of products<br>2.15 days if need new shape and size of products                                                |
| Packing            | Normal safety packing 24pcs/36pcs/48pcs etc. per export carton with egg divider                                                                    |
| MOQ                | 5000pcs                                                                                                                                            |
| Delivery<br>time   | Within 35 days after order confirmed                                                                                                               |
| Payment<br>terms   | 30% deposit by T/T in advance, the balance after showing the copy of B/L                                                                           |
| Product<br>feature | 1.High quality and competitve prices 2.Meet FDA, SGS,LFGB etc. test 3.Eco-friendly 4.Widely apply to Wedding, party, home, bar etc. 5.Machine made |