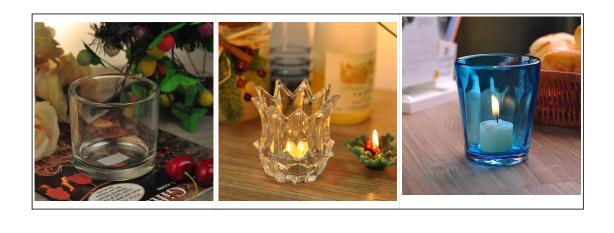

## Special shaped clear glass candle jar with lid

| Item name          | Special shaped clear glass candle jar with lid                                                                                                     |
|--------------------|----------------------------------------------------------------------------------------------------------------------------------------------------|
| Item No.           | SGJF15102802                                                                                                                                       |
| Size               | T:103mm*B:52mm*H:89mm                                                                                                                              |
| Weight             | 215.5g                                                                                                                                             |
| Sample<br>time     | 1.5 days if at exist shape and size of products<br>2.15 days if need new shape and size of products                                                |
| Packing            | Normal safety packing 24pcs/36pcs/48pcs etc. per export carton with egg divider                                                                    |
| MOQ                | 5000pcs                                                                                                                                            |
| Delivery<br>time   | Within 35 days after order confirmed                                                                                                               |
| Payment<br>terms   | 30% deposit by T/T in advance, the balance after showing the copy of B/L                                                                           |
| Product<br>feature | 1.High quality and competitve prices 2.Meet FDA, SGS,LFGB etc. test 3.Eco-friendly 4.Widely apply to Wedding, party, home, bar etc. 5.Machine made |