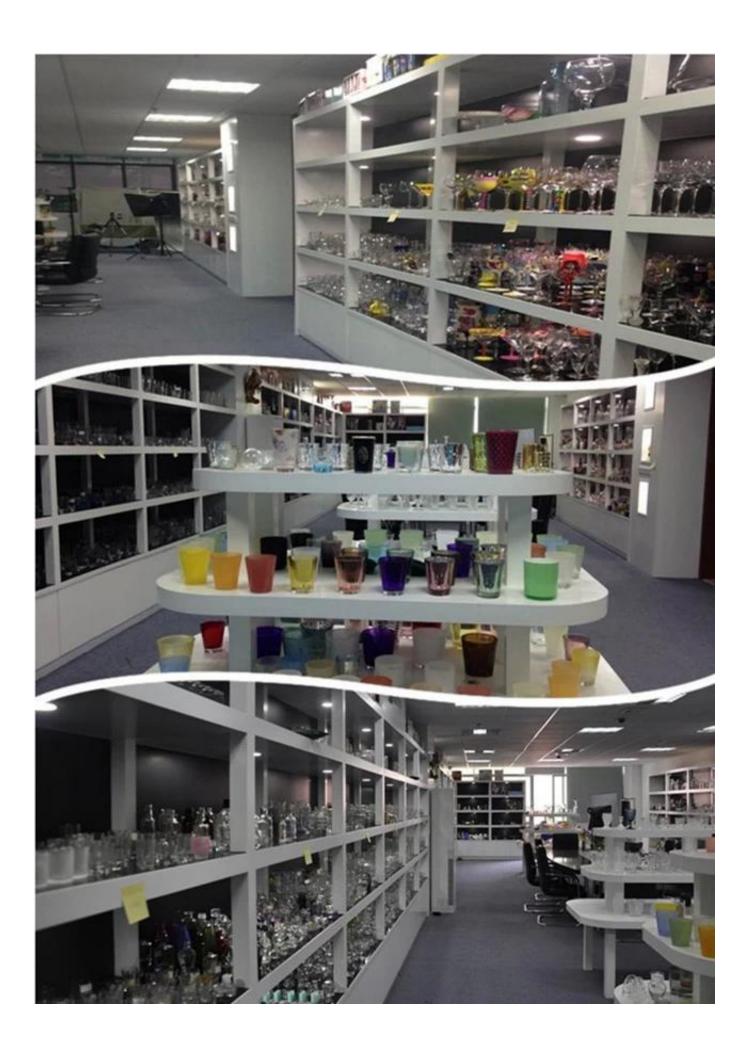

with egg divider                                                                    |
| MOQ                | 5000pcs                                                                                                                                            |
| Delivery<br>time   | Within 35 days after order confirmed                                                                                                               |
| Payment<br>terms   | 30% deposit by T/T in advance, the balance after showing the copy of B/L                                                                           |
| Product<br>feature | 1.High quality and competitve prices 2.Meet FDA, SGS,LFGB etc. test 3.Eco-friendly 4.Widely apply to Wedding, party, home, bar etc. 5.Machine made |





























## Factory Show



## Spray colour









For more information, please visit our website:  $\underline{www.okcandle.com}$