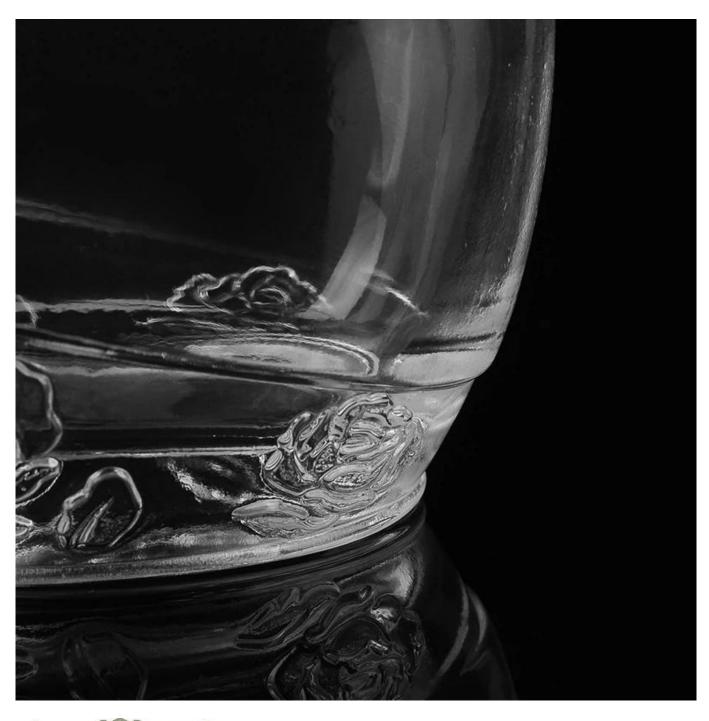

## Special shape perfume bottle for woman and man

| Item name       | Special shape perfume bottle for woman and man                                                                                                     |
|-----------------|----------------------------------------------------------------------------------------------------------------------------------------------------|
| Item No.        | SGGW15061916                                                                                                                                       |
| Size            | T:34mm*B:51mm*36mm*H:86mm                                                                                                                          |
| Capacity/Weight | 163g/100ml                                                                                                                                         |
| Sample time     | <ul><li>1.5 days if at exist shape and size of products</li><li>2.15 days if need new shape and size of products</li></ul>                         |
| Packing         | Normal safety packing<br>24pcs/36pcs/48pcs etc. per export<br>carton with egg divider                                                              |
| MOQ             | 100000pcs                                                                                                                                          |
| Delivery time   | Within 35 days after order confirmed                                                                                                               |
| Payment terms   | 30% deposit by T/T in advance, the balance after showing the copy of B/L                                                                           |
| Product feature | 1.High quality and competitve prices 2.Meet FDA, SGS,LFGB etc. test 3.Eco-friendly 4.Widely apply to Wedding, party, home, bar etc. 5.Machine made |