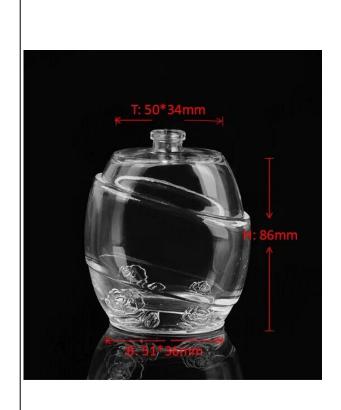

## Special shape perfume bottle for woman and man

| Item name       | Special shape perfume bottle for woman and man                                                                                                     |
|-----------------|----------------------------------------------------------------------------------------------------------------------------------------------------|
| Item No.        | SGGW15061916                                                                                                                                       |
| Size            | T:34mm*B:51mm*36mm*H:86mm                                                                                                                          |
| Capacity/Weight | 163g/100ml                                                                                                                                         |
| Sample time     | <ul><li>1.5 days if at exist shape and size of products</li><li>2.15 days if need new shape and size of products</li></ul>                         |
| Packing         | Normal safety packing<br>24pcs/36pcs/48pcs etc. per export<br>carton with egg divider                                                              |
| MOQ             | 100000pcs                                                                                                                                          |
| Delivery time   | Within 35 days after order confirmed                                                                                                               |
| Payment terms   | 30% deposit by T/T in advance, the balance after showing the copy of B/L                                                                           |
| Product feature | 1.High quality and competitve prices 2.Meet FDA, SGS,LFGB etc. test 3.Eco-friendly 4.Widely apply to Wedding, party, home, bar etc. 5.Machine made |