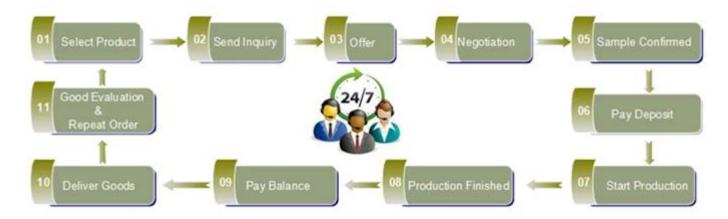

## Special shape perfume bottle for woman and man

| Item name       | Special shape perfume bottle for woman and man                                                                                                     |
|-----------------|----------------------------------------------------------------------------------------------------------------------------------------------------|
| Item No.        | SGGW15061916                                                                                                                                       |
| Size            | T:34mm*B:51mm*36mm*H:86mm                                                                                                                          |
| Capacity/Weight | 163g/100ml                                                                                                                                         |
| Sample time     | <ul><li>1.5 days if at exist shape and size of products</li><li>2.15 days if need new shape and size of products</li></ul>                         |
| Packing         | Normal safety packing<br>24pcs/36pcs/48pcs etc. per export<br>carton with egg divider                                                              |
| MOQ             | 100000pcs                                                                                                                                          |
| Delivery time   | Within 35 days after order confirmed                                                                                                               |
| Payment terms   | 30% deposit by T/T in advance, the balance after showing the copy of B/L                                                                           |
| Product feature | 1.High quality and competitve prices 2.Meet FDA, SGS,LFGB etc. test 3.Eco-friendly 4.Widely apply to Wedding, party, home, bar etc. 5.Machine made |