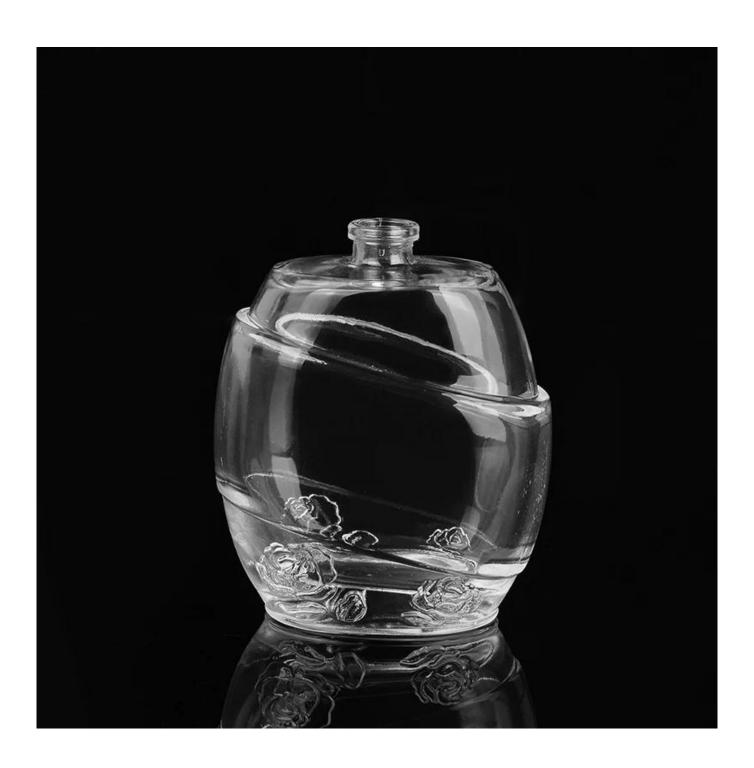

## Special shape perfume bottle for woman and man

| Item name       | Special shape perfume bottle for woman and man                                                                                                     |
|-----------------|----------------------------------------------------------------------------------------------------------------------------------------------------|
| Item No.        | SGGW15061916                                                                                                                                       |
| Size            | T:34mm*B:51mm*36mm*H:86mm                                                                                                                          |
| Capacity/Weight | 163g/100ml                                                                                                                                         |
| Sample time     | <ul><li>1.5 days if at exist shape and size of products</li><li>2.15 days if need new shape and size of products</li></ul>                         |
| Packing         | Normal safety packing<br>24pcs/36pcs/48pcs etc. per export<br>carton with egg divider                                                              |
| MOQ             | 100000pcs                                                                                                                                          |
| Delivery time   | Within 35 days after order confirmed                                                                                                               |
| Payment terms   | 30% deposit by T/T in advance, the balance after showing the copy of B/L                                                                           |
| Product feature | 1.High quality and competitve prices 2.Meet FDA, SGS,LFGB etc. test 3.Eco-friendly 4.Widely apply to Wedding, party, home, bar etc. 5.Machine made |