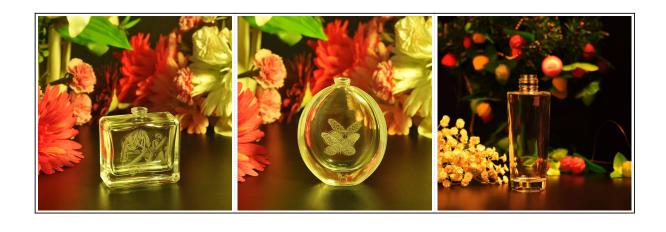

## Special shape perfume bottle for woman and man

| Item name       | Special shape perfume bottle for woman and man                                                                                                     |
|-----------------|----------------------------------------------------------------------------------------------------------------------------------------------------|
| Item No.        | SGGW15061916                                                                                                                                       |
| Size            | T:34mm*B:51mm*36mm*H:86mm                                                                                                                          |
| Capacity/Weight | 163g/100ml                                                                                                                                         |
| Sample time     | <ul><li>1.5 days if at exist shape and size of products</li><li>2.15 days if need new shape and size of products</li></ul>                         |
| Packing         | Normal safety packing<br>24pcs/36pcs/48pcs etc. per export<br>carton with egg divider                                                              |
| MOQ             | 100000pcs                                                                                                                                          |
| Delivery time   | Within 35 days after order confirmed                                                                                                               |
| Payment terms   | 30% deposit by T/T in advance, the balance after showing the copy of B/L                                                                           |
| Product feature | 1.High quality and competitve prices 2.Meet FDA, SGS,LFGB etc. test 3.Eco-friendly 4.Widely apply to Wedding, party, home, bar etc. 5.Machine made |