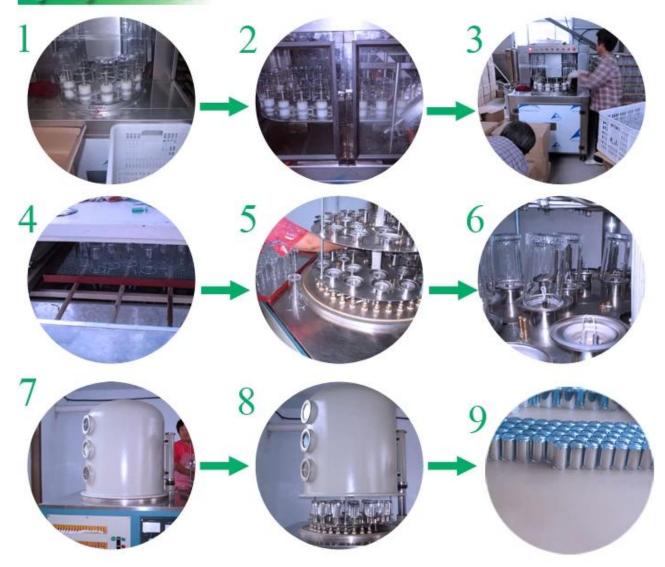

|
| MOQ             | 100000pcs                                                                                                                                          |
| Delivery time   | Within 35 days after order confirmed                                                                                                               |
| Payment terms   | 30% deposit by T/T in advance, the balance after showing the copy of B/L                                                                           |
| Product feature | 1.High quality and competitve prices 2.Meet FDA, SGS,LFGB etc. test 3.Eco-friendly 4.Widely apply to Wedding, party, home, bar etc. 5.Machine made |







javascript:void(0);/\*1447993623183\*/

























## Factory Show



## Spray colour









For more information, please visit our website:  $\underline{www.okcandle.com}$