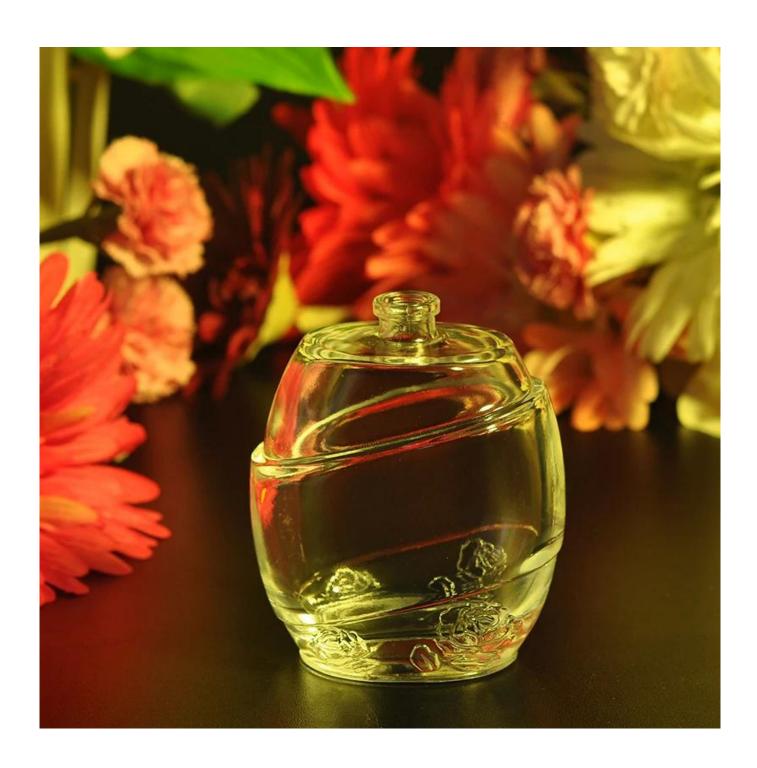

## Special shape perfume bottle for woman and man

| Item name       | Special shape perfume bottle for woman and man                                                                                                     |
|-----------------|----------------------------------------------------------------------------------------------------------------------------------------------------|
| Item No.        | SGGW15061916                                                                                                                                       |
| Size            | T:34mm*B:51mm*36mm*H:86mm                                                                                                                          |
| Capacity/Weight | 163g/100ml                                                                                                                                         |
| Sample time     | <ul><li>1.5 days if at exist shape and size of products</li><li>2.15 days if need new shape and size of products</li></ul>                         |
| Packing         | Normal safety packing<br>24pcs/36pcs/48pcs etc. per export<br>carton with egg divider                                                              |
| MOQ             | 100000pcs                                                                                                                                          |
| Delivery time   | Within 35 days after order confirmed                                                                                                               |
| Payment terms   | 30% deposit by T/T in advance, the balance after showing the copy of B/L                                                                           |
| Product feature | 1.High quality and competitve prices 2.Meet FDA, SGS,LFGB etc. test 3.Eco-friendly 4.Widely apply to Wedding, party, home, bar etc. 5.Machine made |