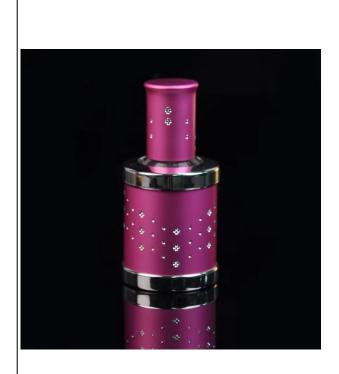

## Special pink perfume glass bottle

| Item name       | Special pink perfume glass bottle                                                                                                                  |
|-----------------|----------------------------------------------------------------------------------------------------------------------------------------------------|
| Item No.        | SGYJ15081504                                                                                                                                       |
| Size            | T:15mm*B:54mm*H:113mm                                                                                                                              |
| Capacity/Weight | 144g/45ml                                                                                                                                          |
| Sample time     | <ul><li>1.5 days if at exist shape and size of products</li><li>2.15 days if need new shape and size of products</li></ul>                         |
| Packing         | Normal safety packing<br>24pcs/36pcs/48pcs etc. per<br>export carton with egg divider                                                              |
| MOQ             | 10000pcs                                                                                                                                           |
| Delivery time   | Within 35 days after order confirmed                                                                                                               |
| Payment terms   | 30% deposit by T/T in advance, the balance after showing the copy of B/L                                                                           |
| Product feature | 1.High quality and competitve prices 2.Meet FDA, SGS,LFGB etc. test 3.Eco-friendly 4.Widely apply to Wedding, party, home, bar etc. 5.Machine made |