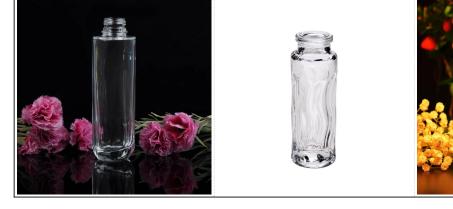

## Special pink perfume glass bottle

| Item name       | Special pink perfume glass bottle                                                                                                                  |
|-----------------|----------------------------------------------------------------------------------------------------------------------------------------------------|
| Item No.        | SGYJ15081504                                                                                                                                       |
| Size            | T:15mm*B:54mm*H:113mm                                                                                                                              |
| Capacity/Weight | 144g/45ml                                                                                                                                          |
| Sample time     | <ul><li>1.5 days if at exist shape and size of products</li><li>2.15 days if need new shape and size of products</li></ul>                         |
| Packing         | Normal safety packing<br>24pcs/36pcs/48pcs etc. per<br>export carton with egg divider                                                              |
| MOQ             | 10000pcs                                                                                                                                           |
| Delivery time   | Within 35 days after order confirmed                                                                                                               |
| Payment terms   | 30% deposit by T/T in advance, the balance after showing the copy of B/L                                                                           |
| Product feature | 1.High quality and competitve prices 2.Meet FDA, SGS,LFGB etc. test 3.Eco-friendly 4.Widely apply to Wedding, party, home, bar etc. 5.Machine made |