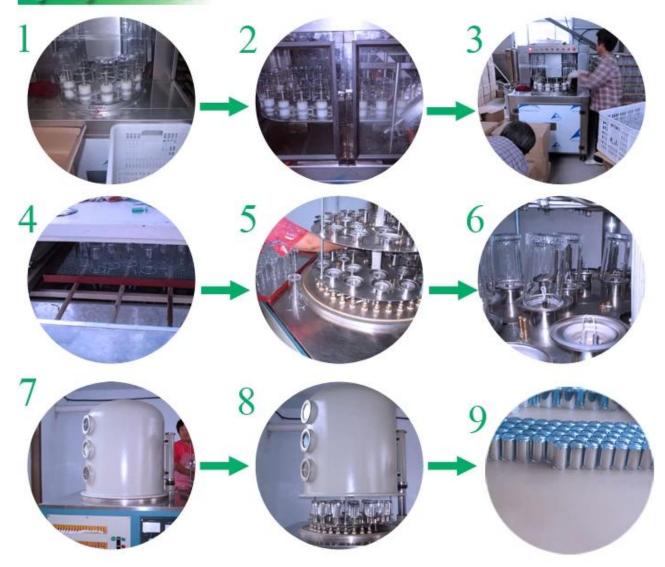

|
| MOQ             | 10000pcs                                                                                                                                           |
| Delivery time   | Within 35 days after order confirmed                                                                                                               |
| Payment terms   | 30% deposit by T/T in advance, the balance after showing the copy of B/L                                                                           |
| Product feature | 1.High quality and competitve prices 2.Meet FDA, SGS,LFGB etc. test 3.Eco-friendly 4.Widely apply to Wedding, party, home, bar etc. 5.Machine made |































## Factory Show



## Spray colour









For more information, please visit our website:  $\underline{www.okcandle.com}$