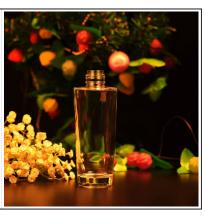

## Special pink perfume glass bottle

| Item name       | Special pink perfume glass bottle                                                                                                                  |
|-----------------|----------------------------------------------------------------------------------------------------------------------------------------------------|
| Item No.        | SGYJ15081504                                                                                                                                       |
| Size            | T:15mm*B:54mm*H:113mm                                                                                                                              |
| Capacity/Weight | 144g/45ml                                                                                                                                          |
| Sample time     | <ul><li>1.5 days if at exist shape and size of products</li><li>2.15 days if need new shape and size of products</li></ul>                         |
| Packing         | Normal safety packing<br>24pcs/36pcs/48pcs etc. per<br>export carton with egg divider                                                              |
| MOQ             | 10000pcs                                                                                                                                           |
| Delivery time   | Within 35 days after order confirmed                                                                                                               |
| Payment terms   | 30% deposit by T/T in advance, the balance after showing the copy of B/L                                                                           |
| Product feature | 1.High quality and competitve prices 2.Meet FDA, SGS,LFGB etc. test 3.Eco-friendly 4.Widely apply to Wedding, party, home, bar etc. 5.Machine made |