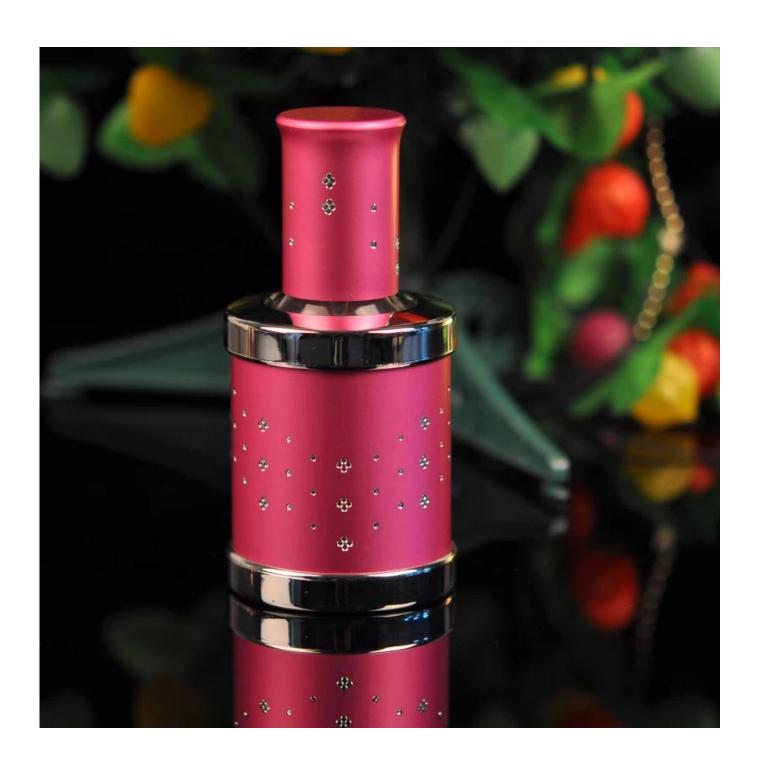

## Special pink perfume glass bottle

| Item name       | Special pink perfume glass bottle                                                                                                                  |
|-----------------|----------------------------------------------------------------------------------------------------------------------------------------------------|
| Item No.        | SGYJ15081504                                                                                                                                       |
| Size            | T:15mm*B:54mm*H:113mm                                                                                                                              |
| Capacity/Weight | 144g/45ml                                                                                                                                          |
| Sample time     | <ul><li>1.5 days if at exist shape and size of products</li><li>2.15 days if need new shape and size of products</li></ul>                         |
| Packing         | Normal safety packing<br>24pcs/36pcs/48pcs etc. per<br>export carton with egg divider                                                              |
| MOQ             | 10000pcs                                                                                                                                           |
| Delivery time   | Within 35 days after order confirmed                                                                                                               |
| Payment terms   | 30% deposit by T/T in advance, the balance after showing the copy of B/L                                                                           |
| Product feature | 1.High quality and competitve prices 2.Meet FDA, SGS,LFGB etc. test 3.Eco-friendly 4.Widely apply to Wedding, party, home, bar etc. 5.Machine made |