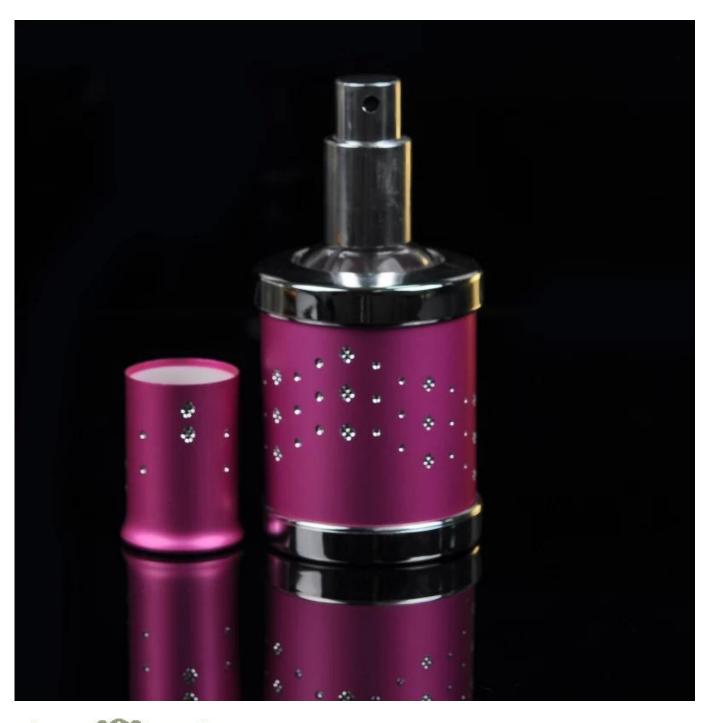

## Special pink perfume glass bottle

| Item name       | Special pink perfume glass bottle                                                                                                                  |
|-----------------|----------------------------------------------------------------------------------------------------------------------------------------------------|
| Item No.        | SGYJ15081504                                                                                                                                       |
| Size            | T:15mm*B:54mm*H:113mm                                                                                                                              |
| Capacity/Weight | 144g/45ml                                                                                                                                          |
| Sample time     | <ul><li>1.5 days if at exist shape and size of products</li><li>2.15 days if need new shape and size of products</li></ul>                         |
| Packing         | Normal safety packing<br>24pcs/36pcs/48pcs etc. per<br>export carton with egg divider                                                              |
| MOQ             | 10000pcs                                                                                                                                           |
| Delivery time   | Within 35 days after order confirmed                                                                                                               |
| Payment terms   | 30% deposit by T/T in advance, the balance after showing the copy of B/L                                                                           |
| Product feature | 1.High quality and competitve prices 2.Meet FDA, SGS,LFGB etc. test 3.Eco-friendly 4.Widely apply to Wedding, party, home, bar etc. 5.Machine made |