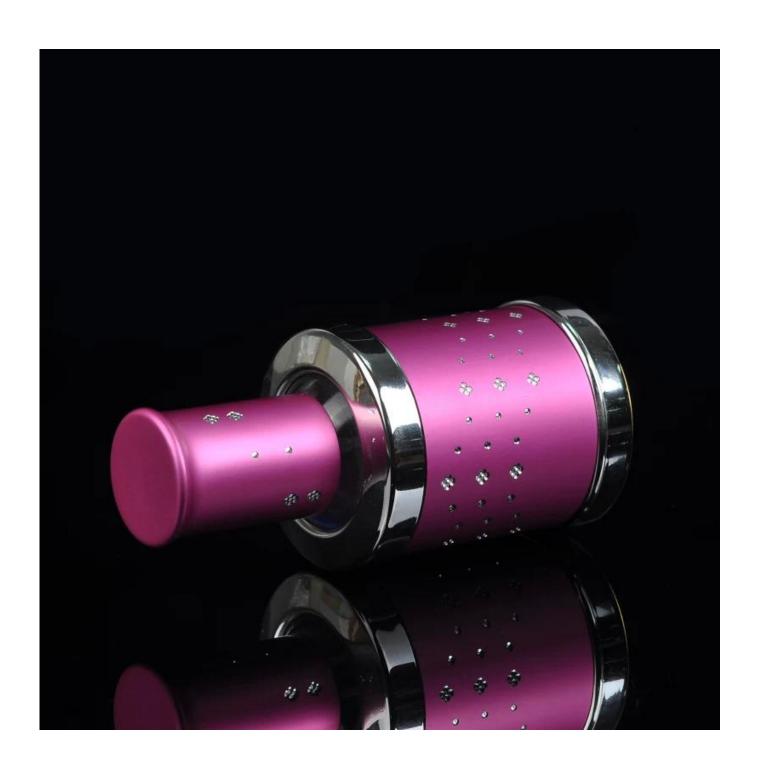

## Special pink perfume glass bottle

| Item name       | Special pink perfume glass bottle                                                                                                                  |
|-----------------|----------------------------------------------------------------------------------------------------------------------------------------------------|
| Item No.        | SGYJ15081504                                                                                                                                       |
| Size            | T:15mm*B:54mm*H:113mm                                                                                                                              |
| Capacity/Weight | 144g/45ml                                                                                                                                          |
| Sample time     | <ul><li>1.5 days if at exist shape and size of products</li><li>2.15 days if need new shape and size of products</li></ul>                         |
| Packing         | Normal safety packing<br>24pcs/36pcs/48pcs etc. per<br>export carton with egg divider                                                              |
| MOQ             | 10000pcs                                                                                                                                           |
| Delivery time   | Within 35 days after order confirmed                                                                                                               |
| Payment terms   | 30% deposit by T/T in advance, the balance after showing the copy of B/L                                                                           |
| Product feature | 1.High quality and competitve prices 2.Meet FDA, SGS,LFGB etc. test 3.Eco-friendly 4.Widely apply to Wedding, party, home, bar etc. 5.Machine made |