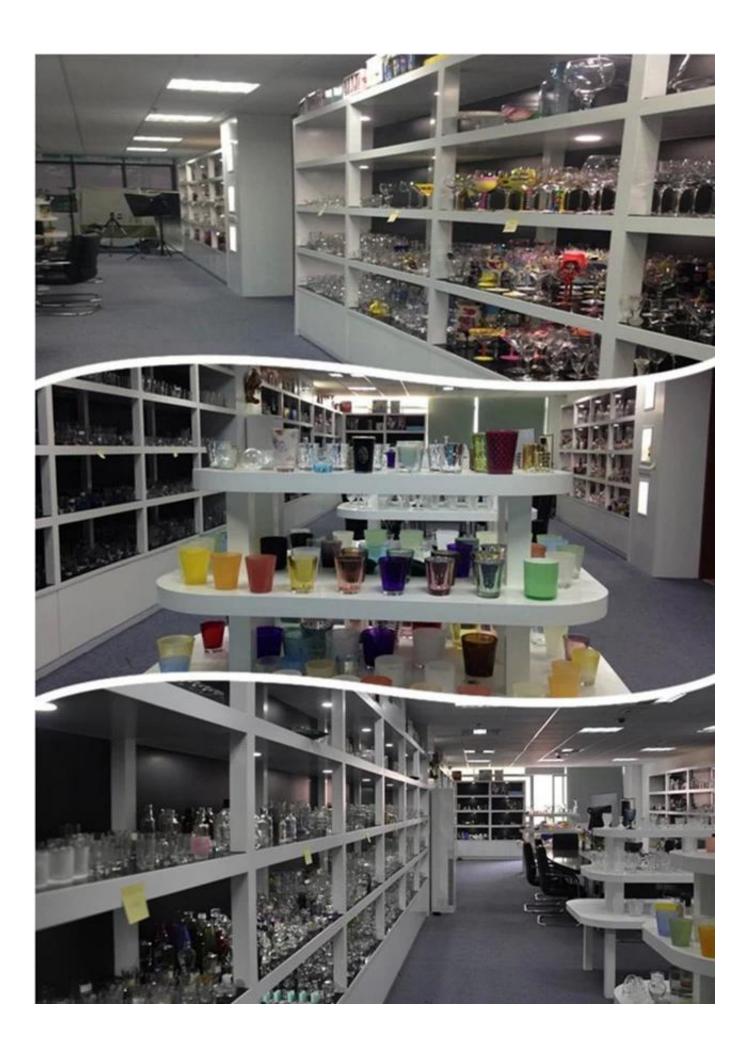

br>export carton with egg divider                                                              |
| MOQ             | 10000pcs                                                                                                                                           |
| Delivery time   | Within 35 days after order confirmed                                                                                                               |
| Payment terms   | 30% deposit by T/T in advance, the balance after showing the copy of B/L                                                                           |
| Product feature | 1.High quality and competitve prices 2.Meet FDA, SGS,LFGB etc. test 3.Eco-friendly 4.Widely apply to Wedding, party, home, bar etc. 5.Machine made |































## Factory Show



## Spray colour









For more information, please visit our website:  $\underline{www.okcandle.com}$